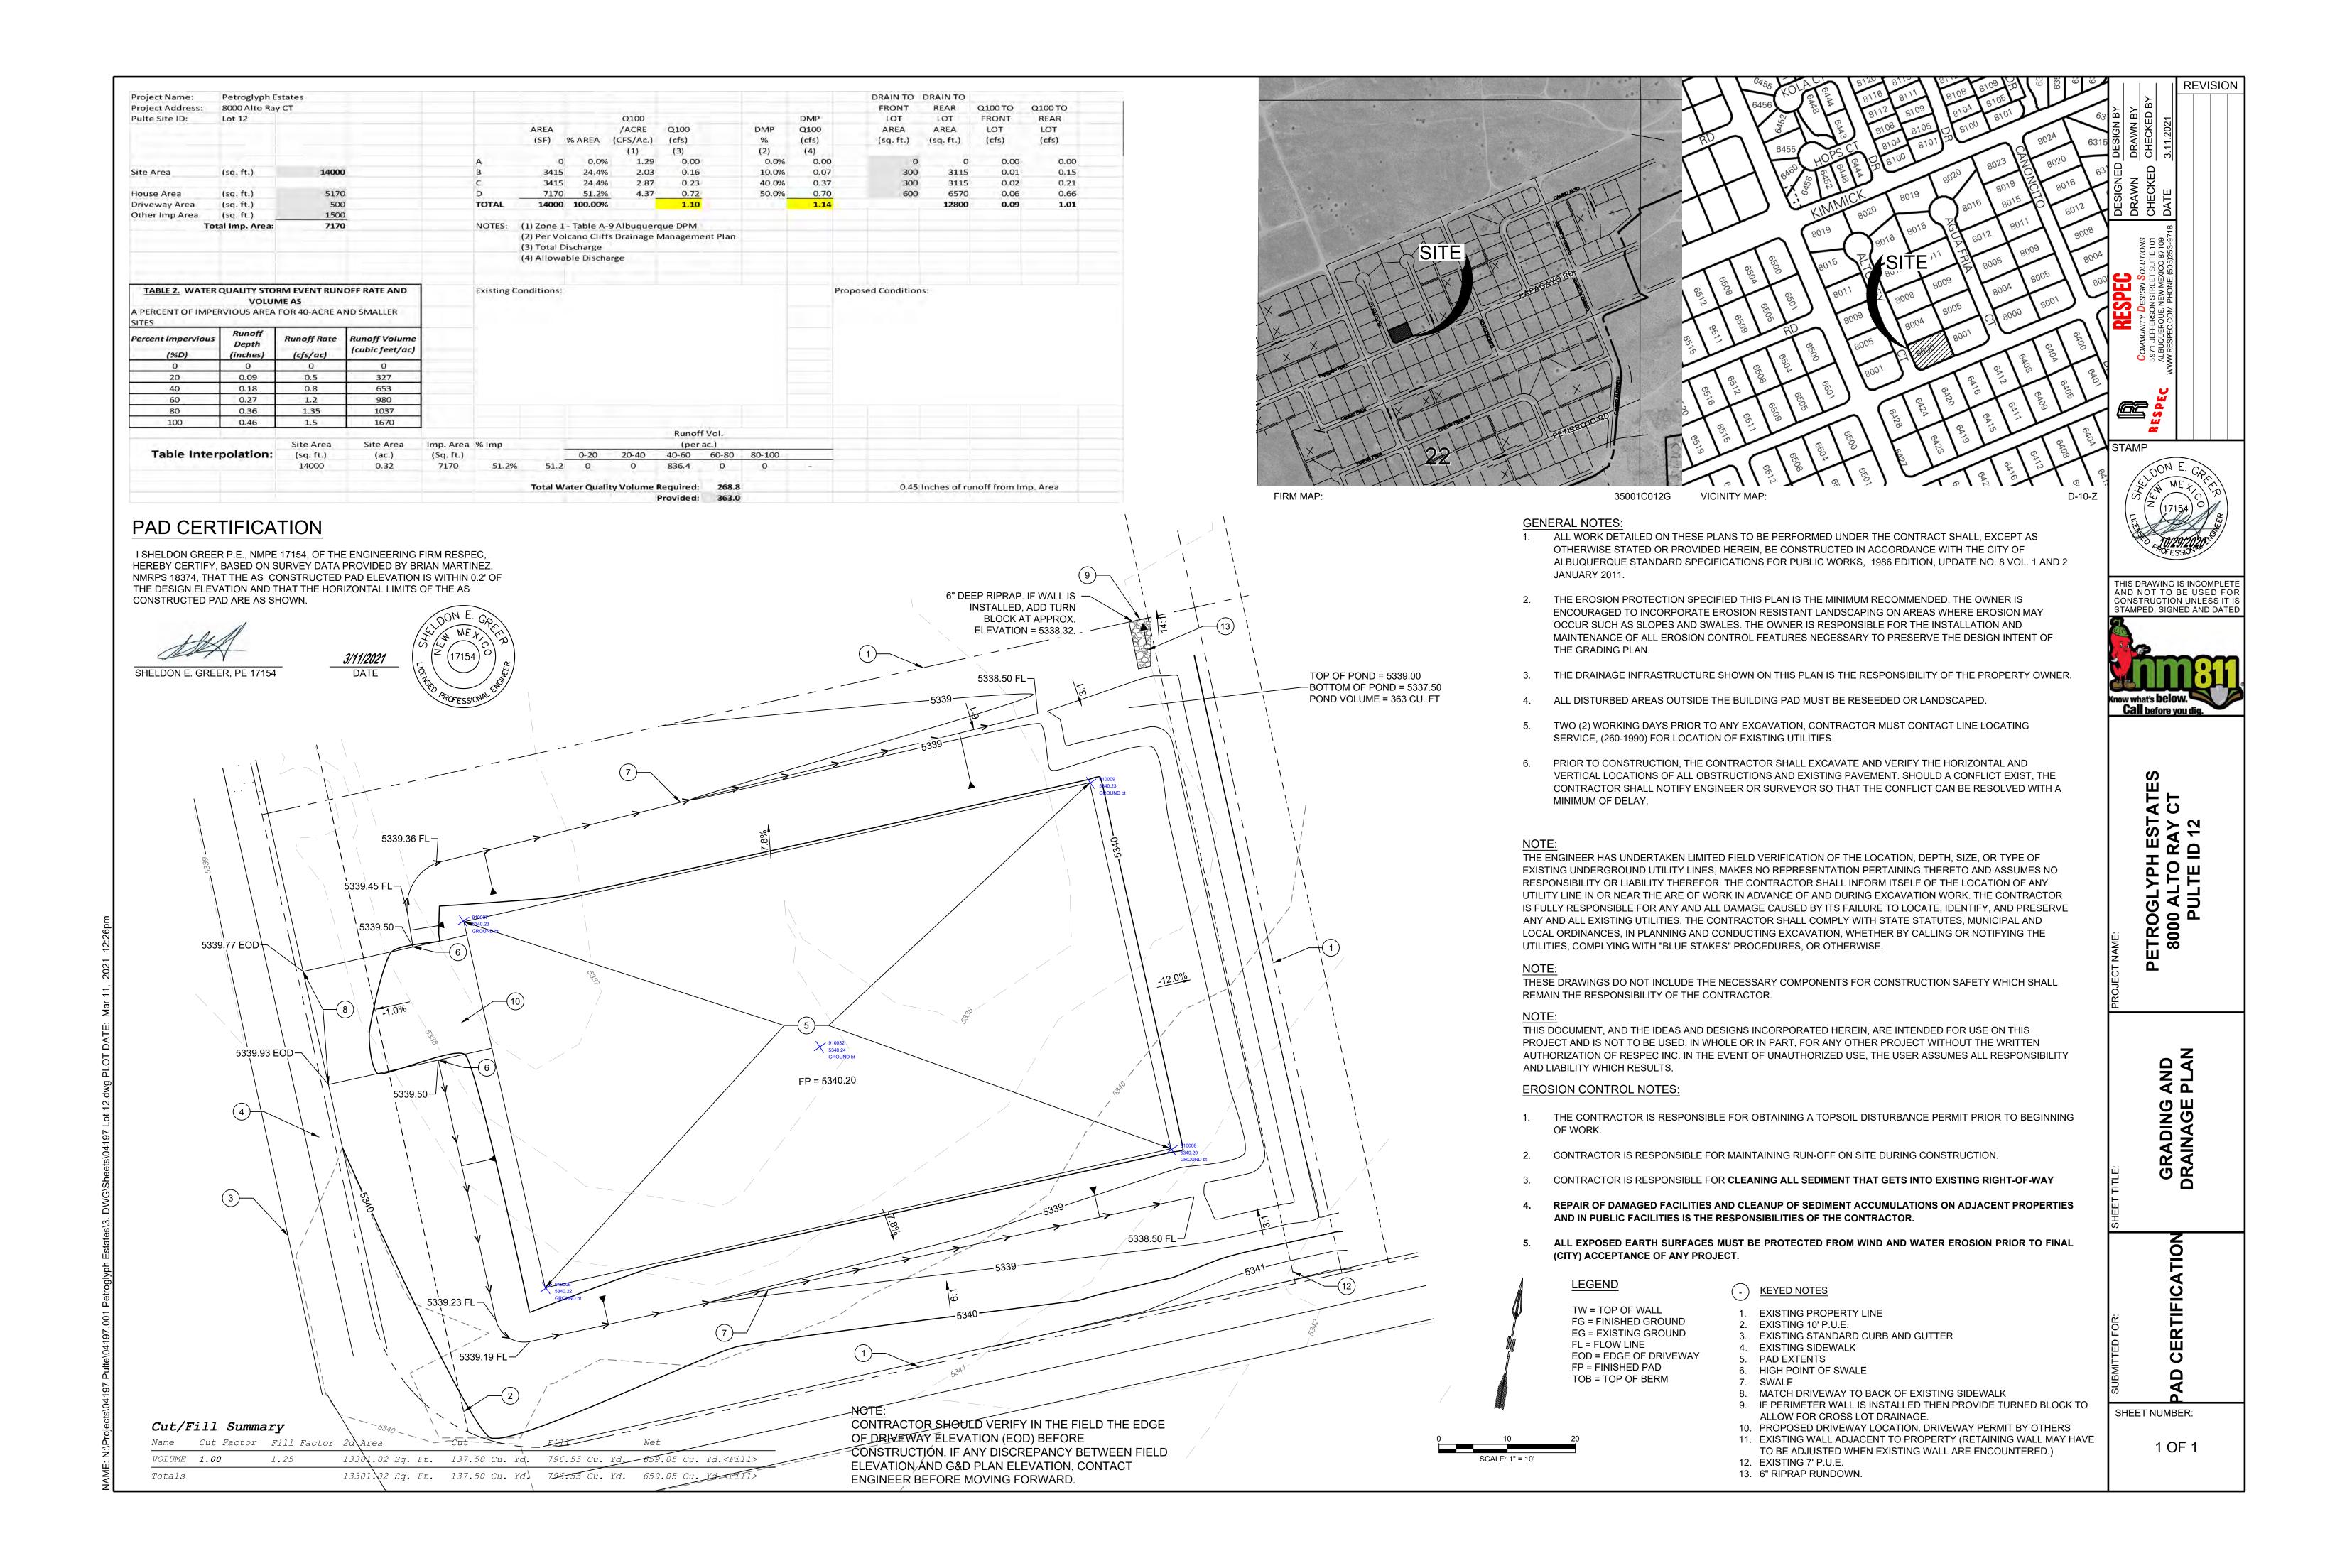

## CITY OF ALBUQUERQUE

Planning Department Brennon Williams, Director

April 19, 2021

Sheldon Greer, P.E. RESPEC 5971 Jefferson St. NE Suite 101 Albuquerque, New Mexico 87109

RE: Lot 12, Blk 1Cliffs Unit 22 SAD 228

8000 Alto Rey Ct. NW Grading and Drainage Plan

**Engineers Stamp Date 10/29/2020 (D10D003N12)** 

Pad Certification Date: 3/11/2021

Mr. Greer,

Based upon the information provided in your submittal received 4/19/2021, this plan is approved for Building Permit.