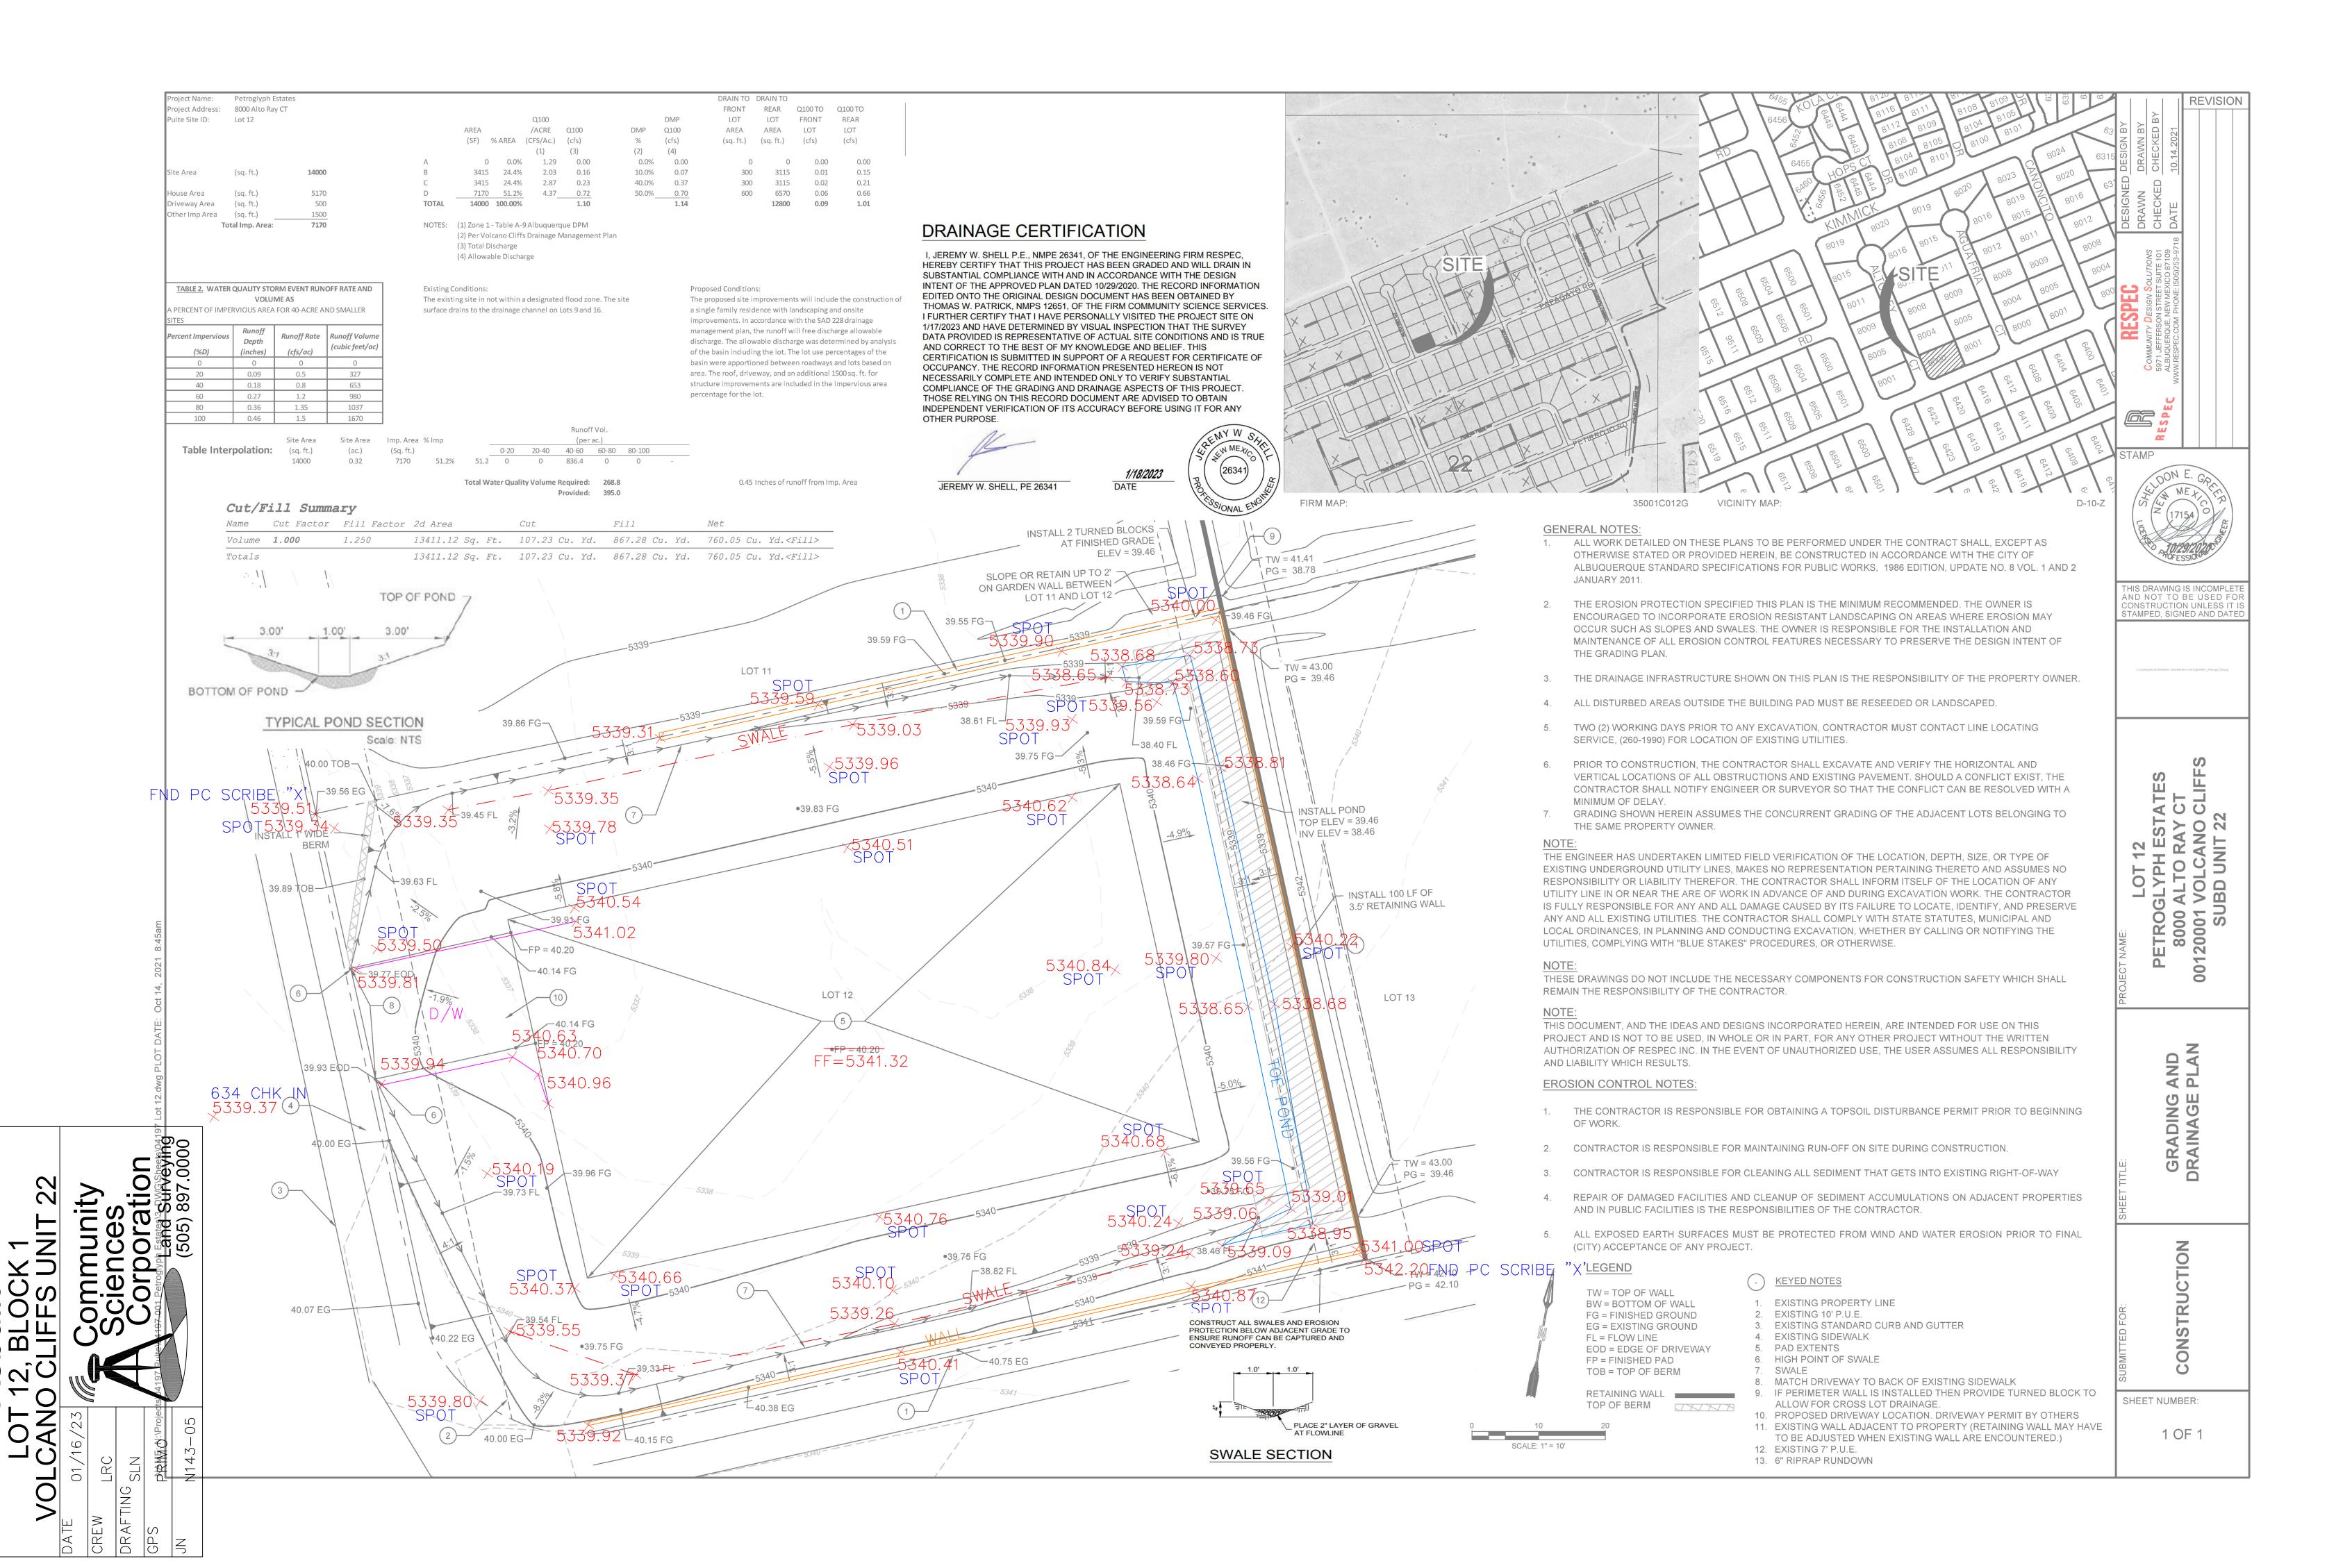

## CITY OF ALBUQUERQUE

Planning Department Alan Varela, Director

January 23, 2023

Sheldon Greer, P.E. RESPEC 5971 Jefferson St. NE Suite 101 Albuquerque, New Mexico 87109

RE: Lot 12 Block 1 Volcano Cliffs Unit 22 SAD 228

8000 Alto Rey Ct. NW Grading and Drainage Plan

Engineers Stamp Date: 10/29/2020 (D10D003N12)

CO Certification Date: 1/18/2023

Mr. Greer,

Based on the Certification received on 1/23/2023, the site is acceptable for release of

Certificate of Occupancy by Hydrology.

If you have any questions, please contact me at 924-3695 or Rudy Rael at 924-3977.

Albuquerque

Sincerely,

NM 87103

Tiequan Chen, P.E.

www.cabq.gov Principal Engineer, Hydrology