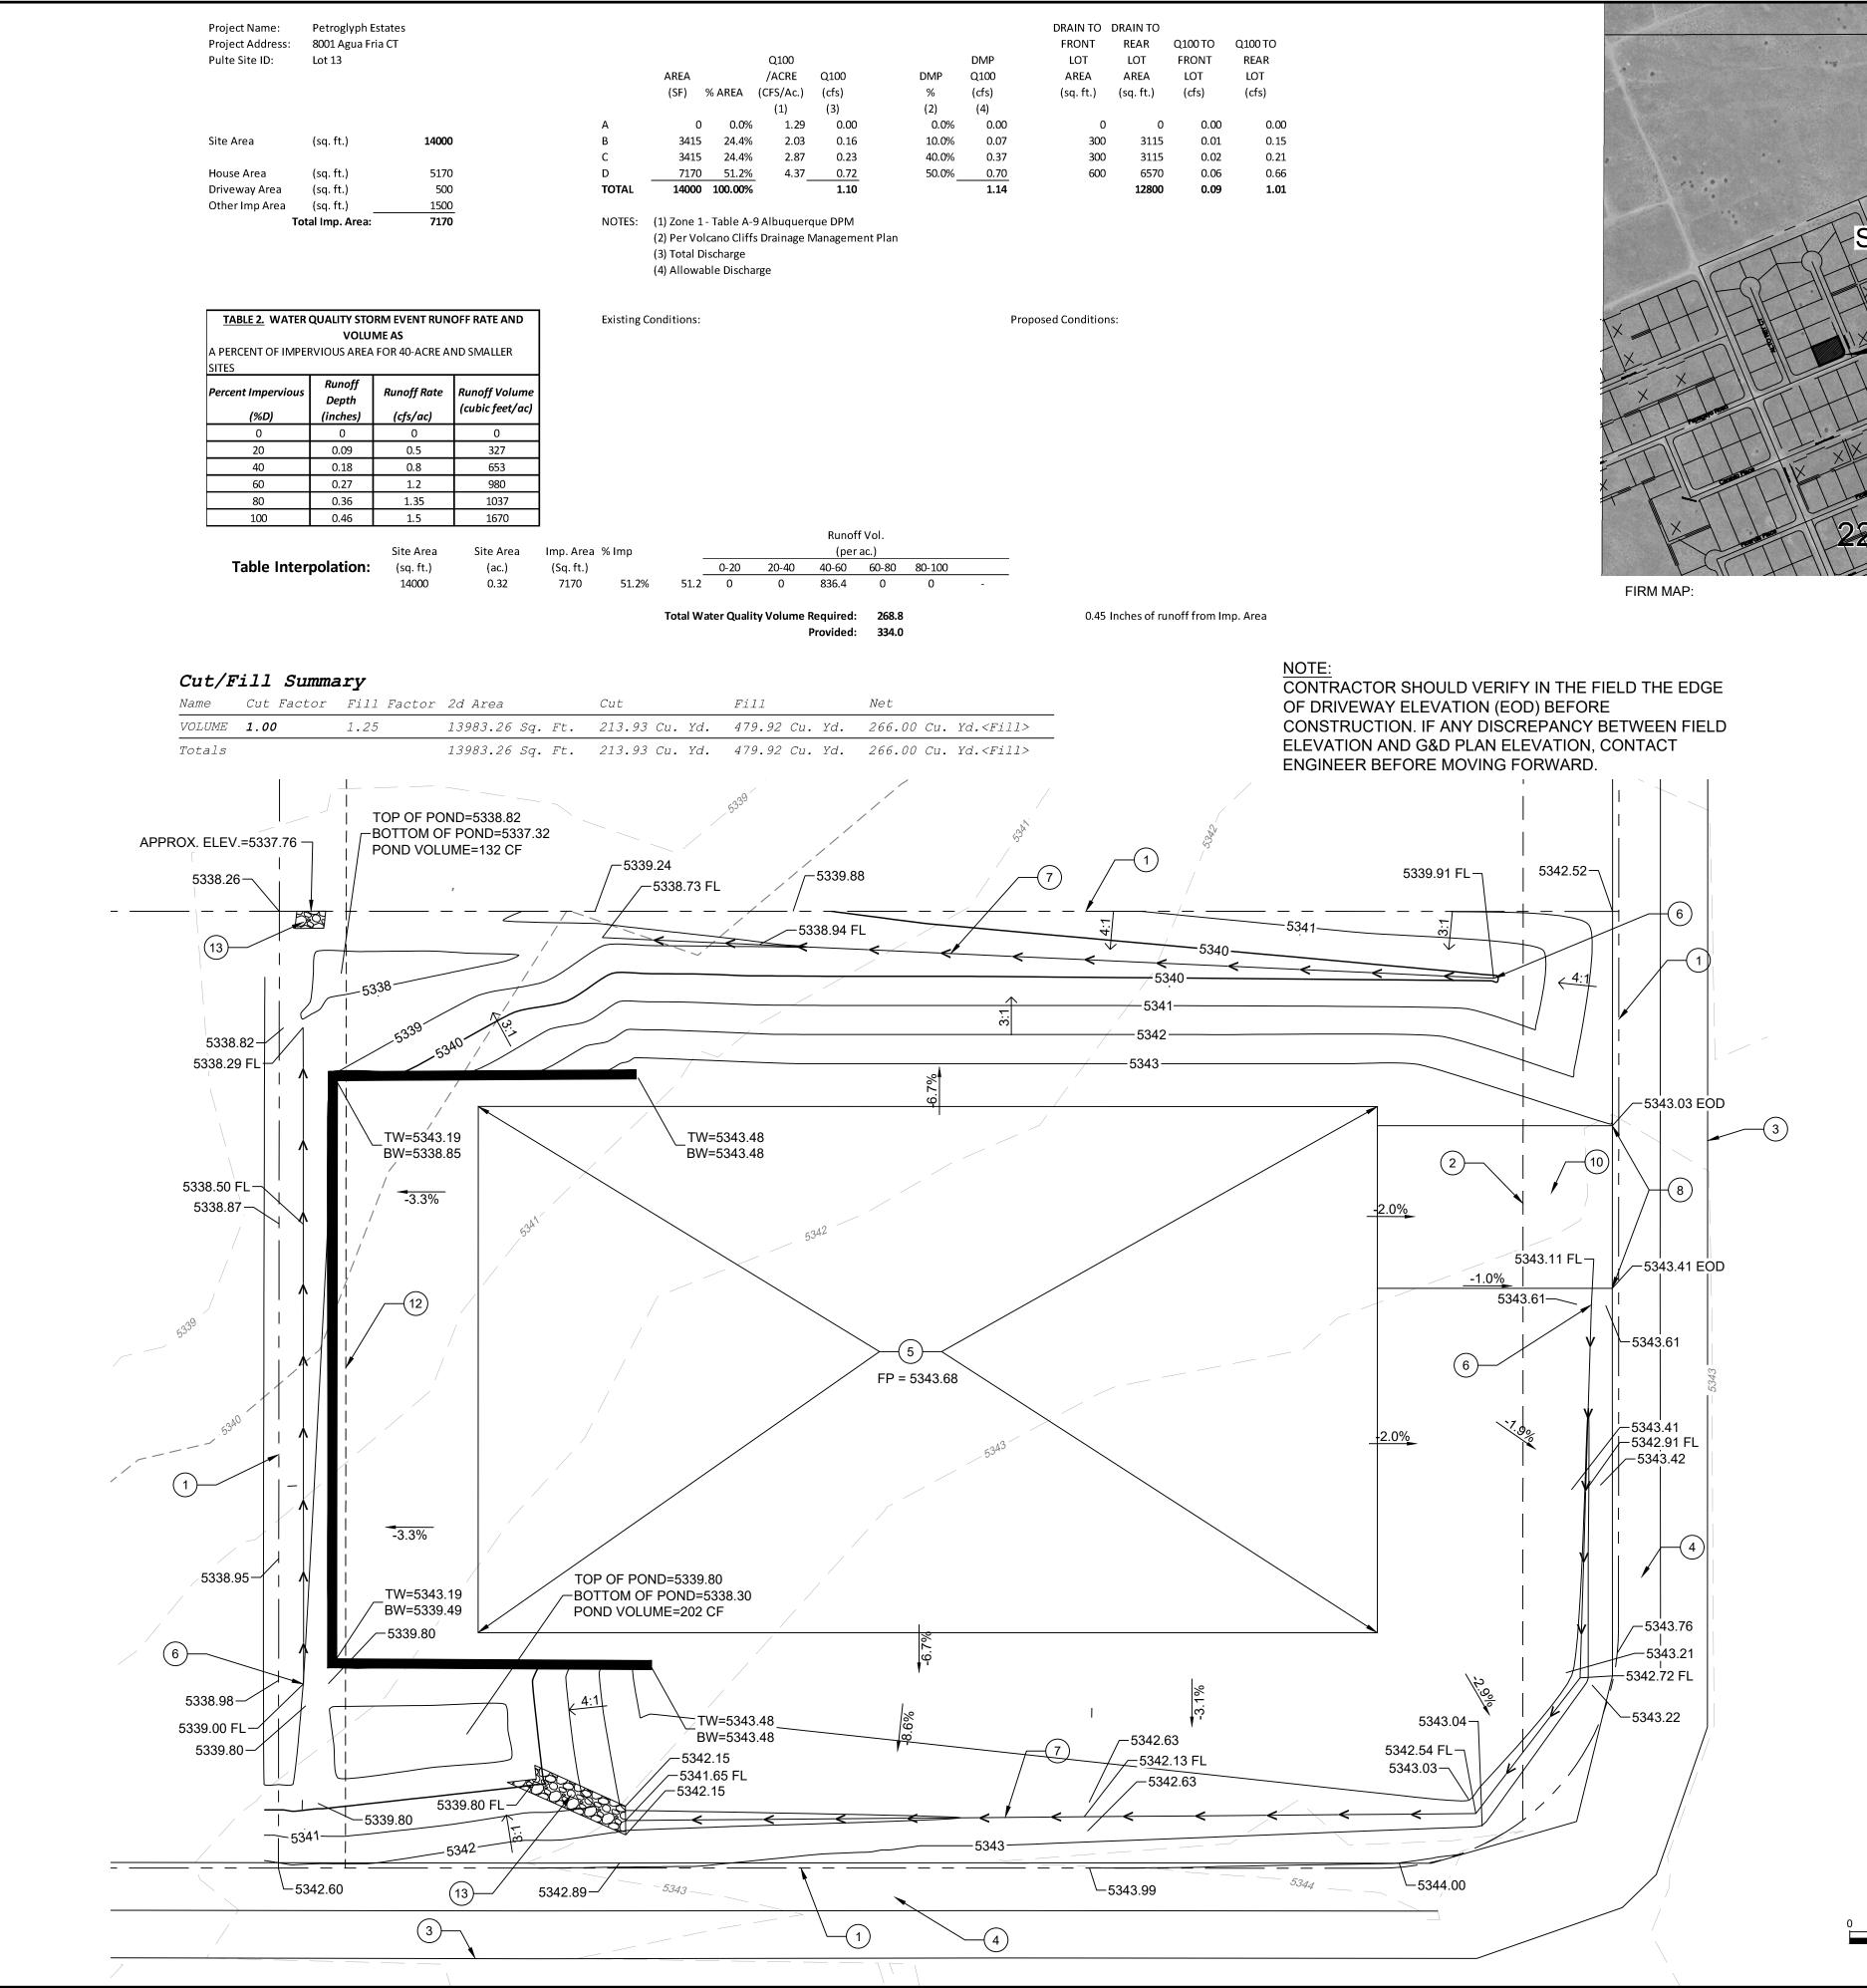

### RE: Lot 13 Block 1 Volcano Cliffs Unit 22 SAD 228 8001 Agua Fria NW Grading and Drainage Plan Engineers Stamp Date 10/29/2020 (D10D003N13)

Mr. Greer,

Albuquerque

NM 87103

Based upon the information provided in your submittal received 11/2/2020, this plan is approved for Grading Permit.