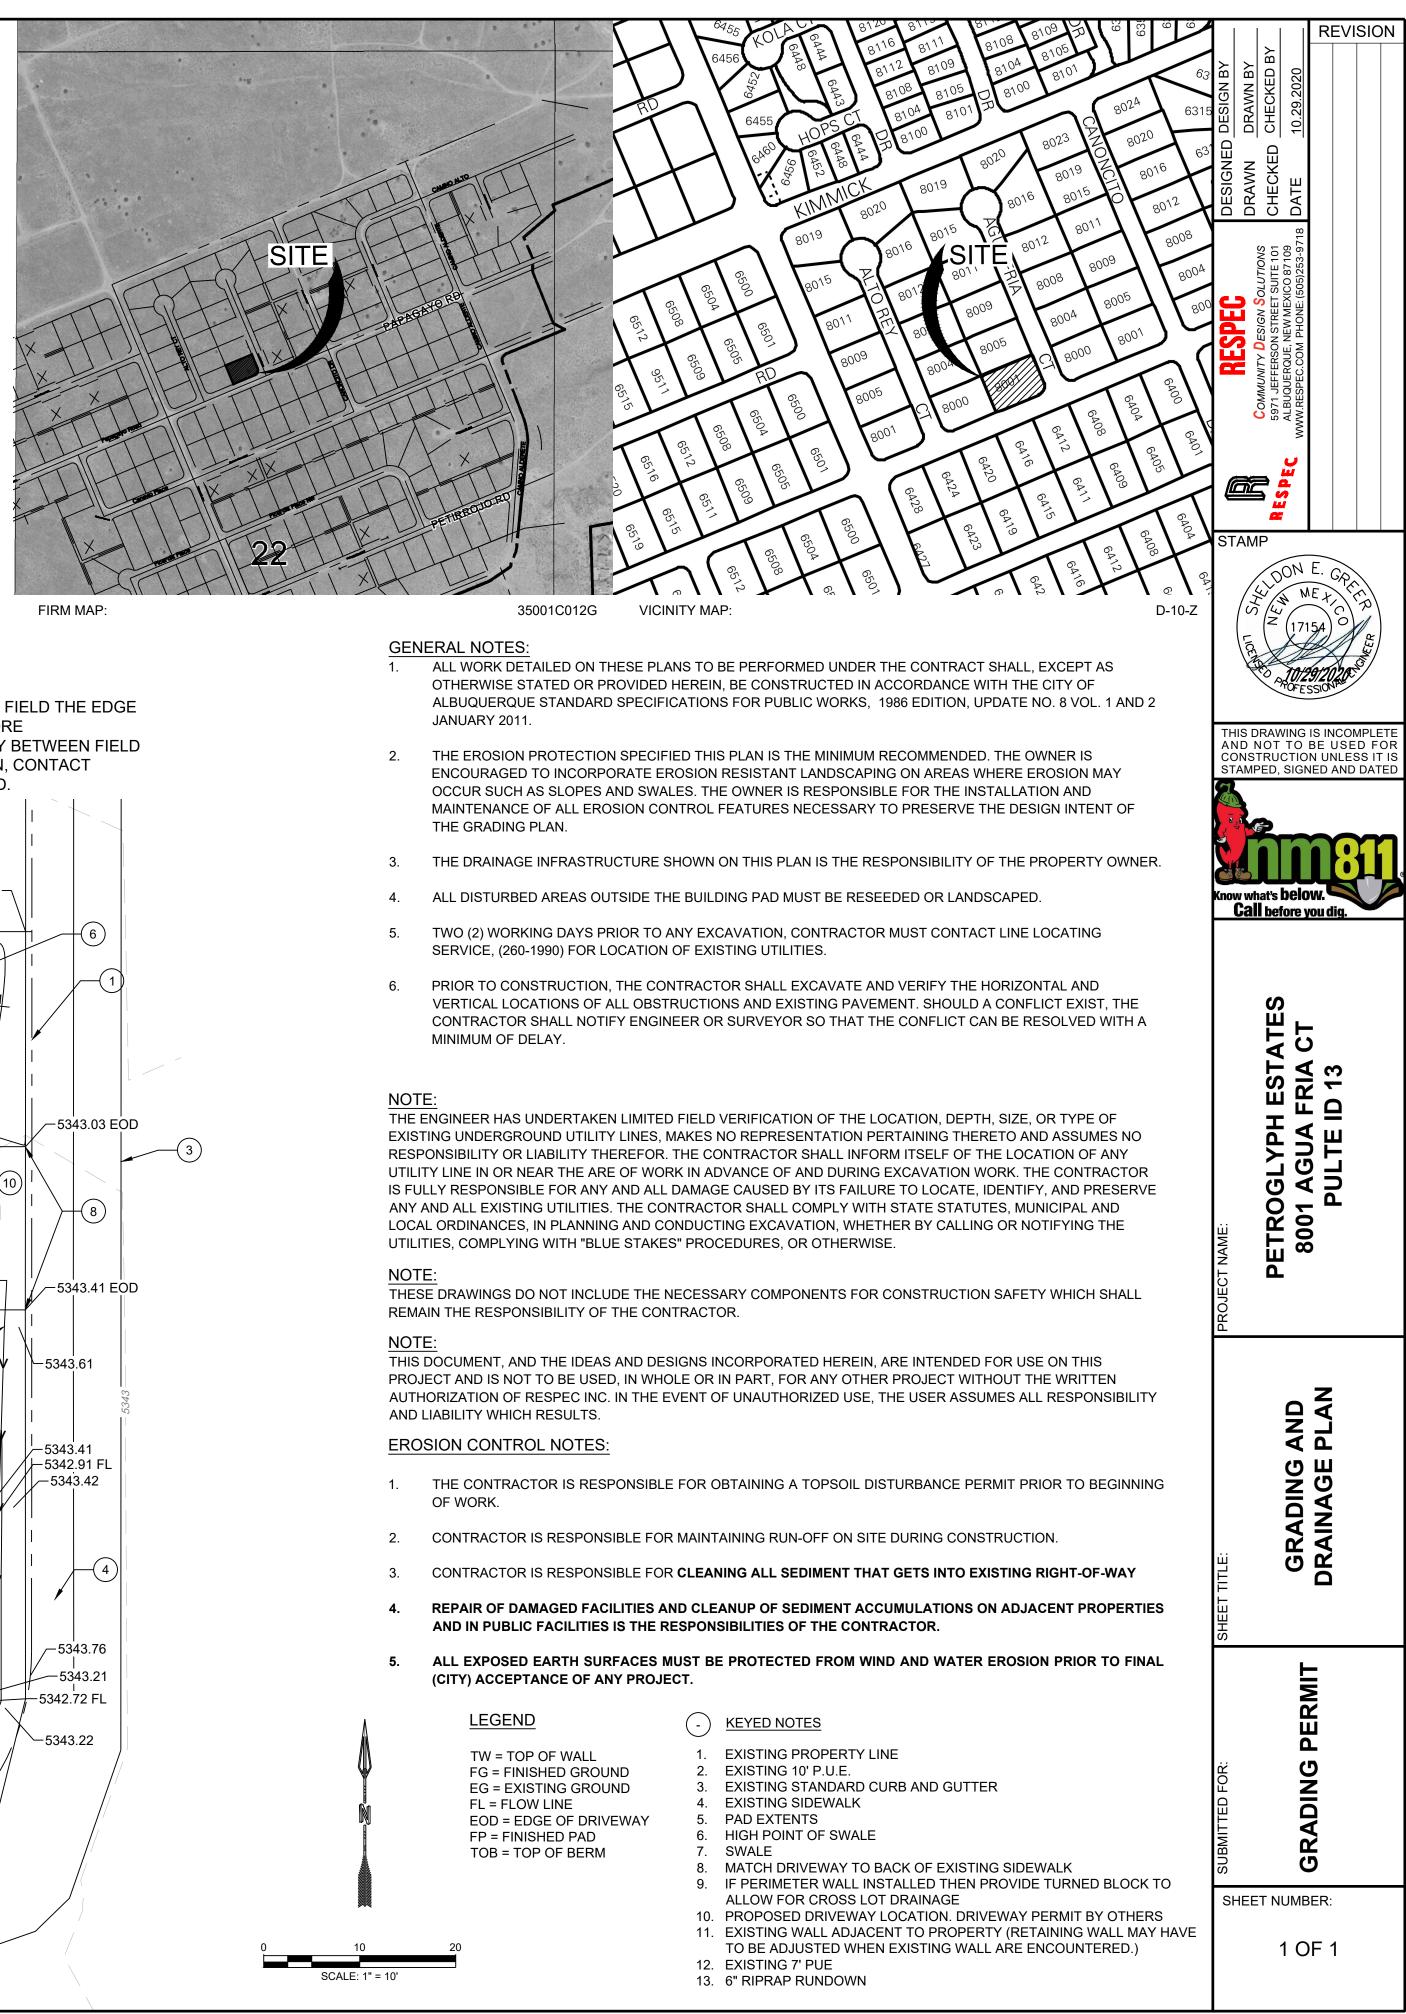

### RE: Lot 13 Block 1 Volcano Cliffs Unit 22 SAD 228 8001 Agua Fria NW Grading and Drainage Plan Engineers Stamp Date 10/29/2020 (D10D003N13)

Mr. Greer,

Albuquerque

NM 87103

Based upon the information provided in your submittal received 11/2/2020, this plan is approved for Grading Permit.