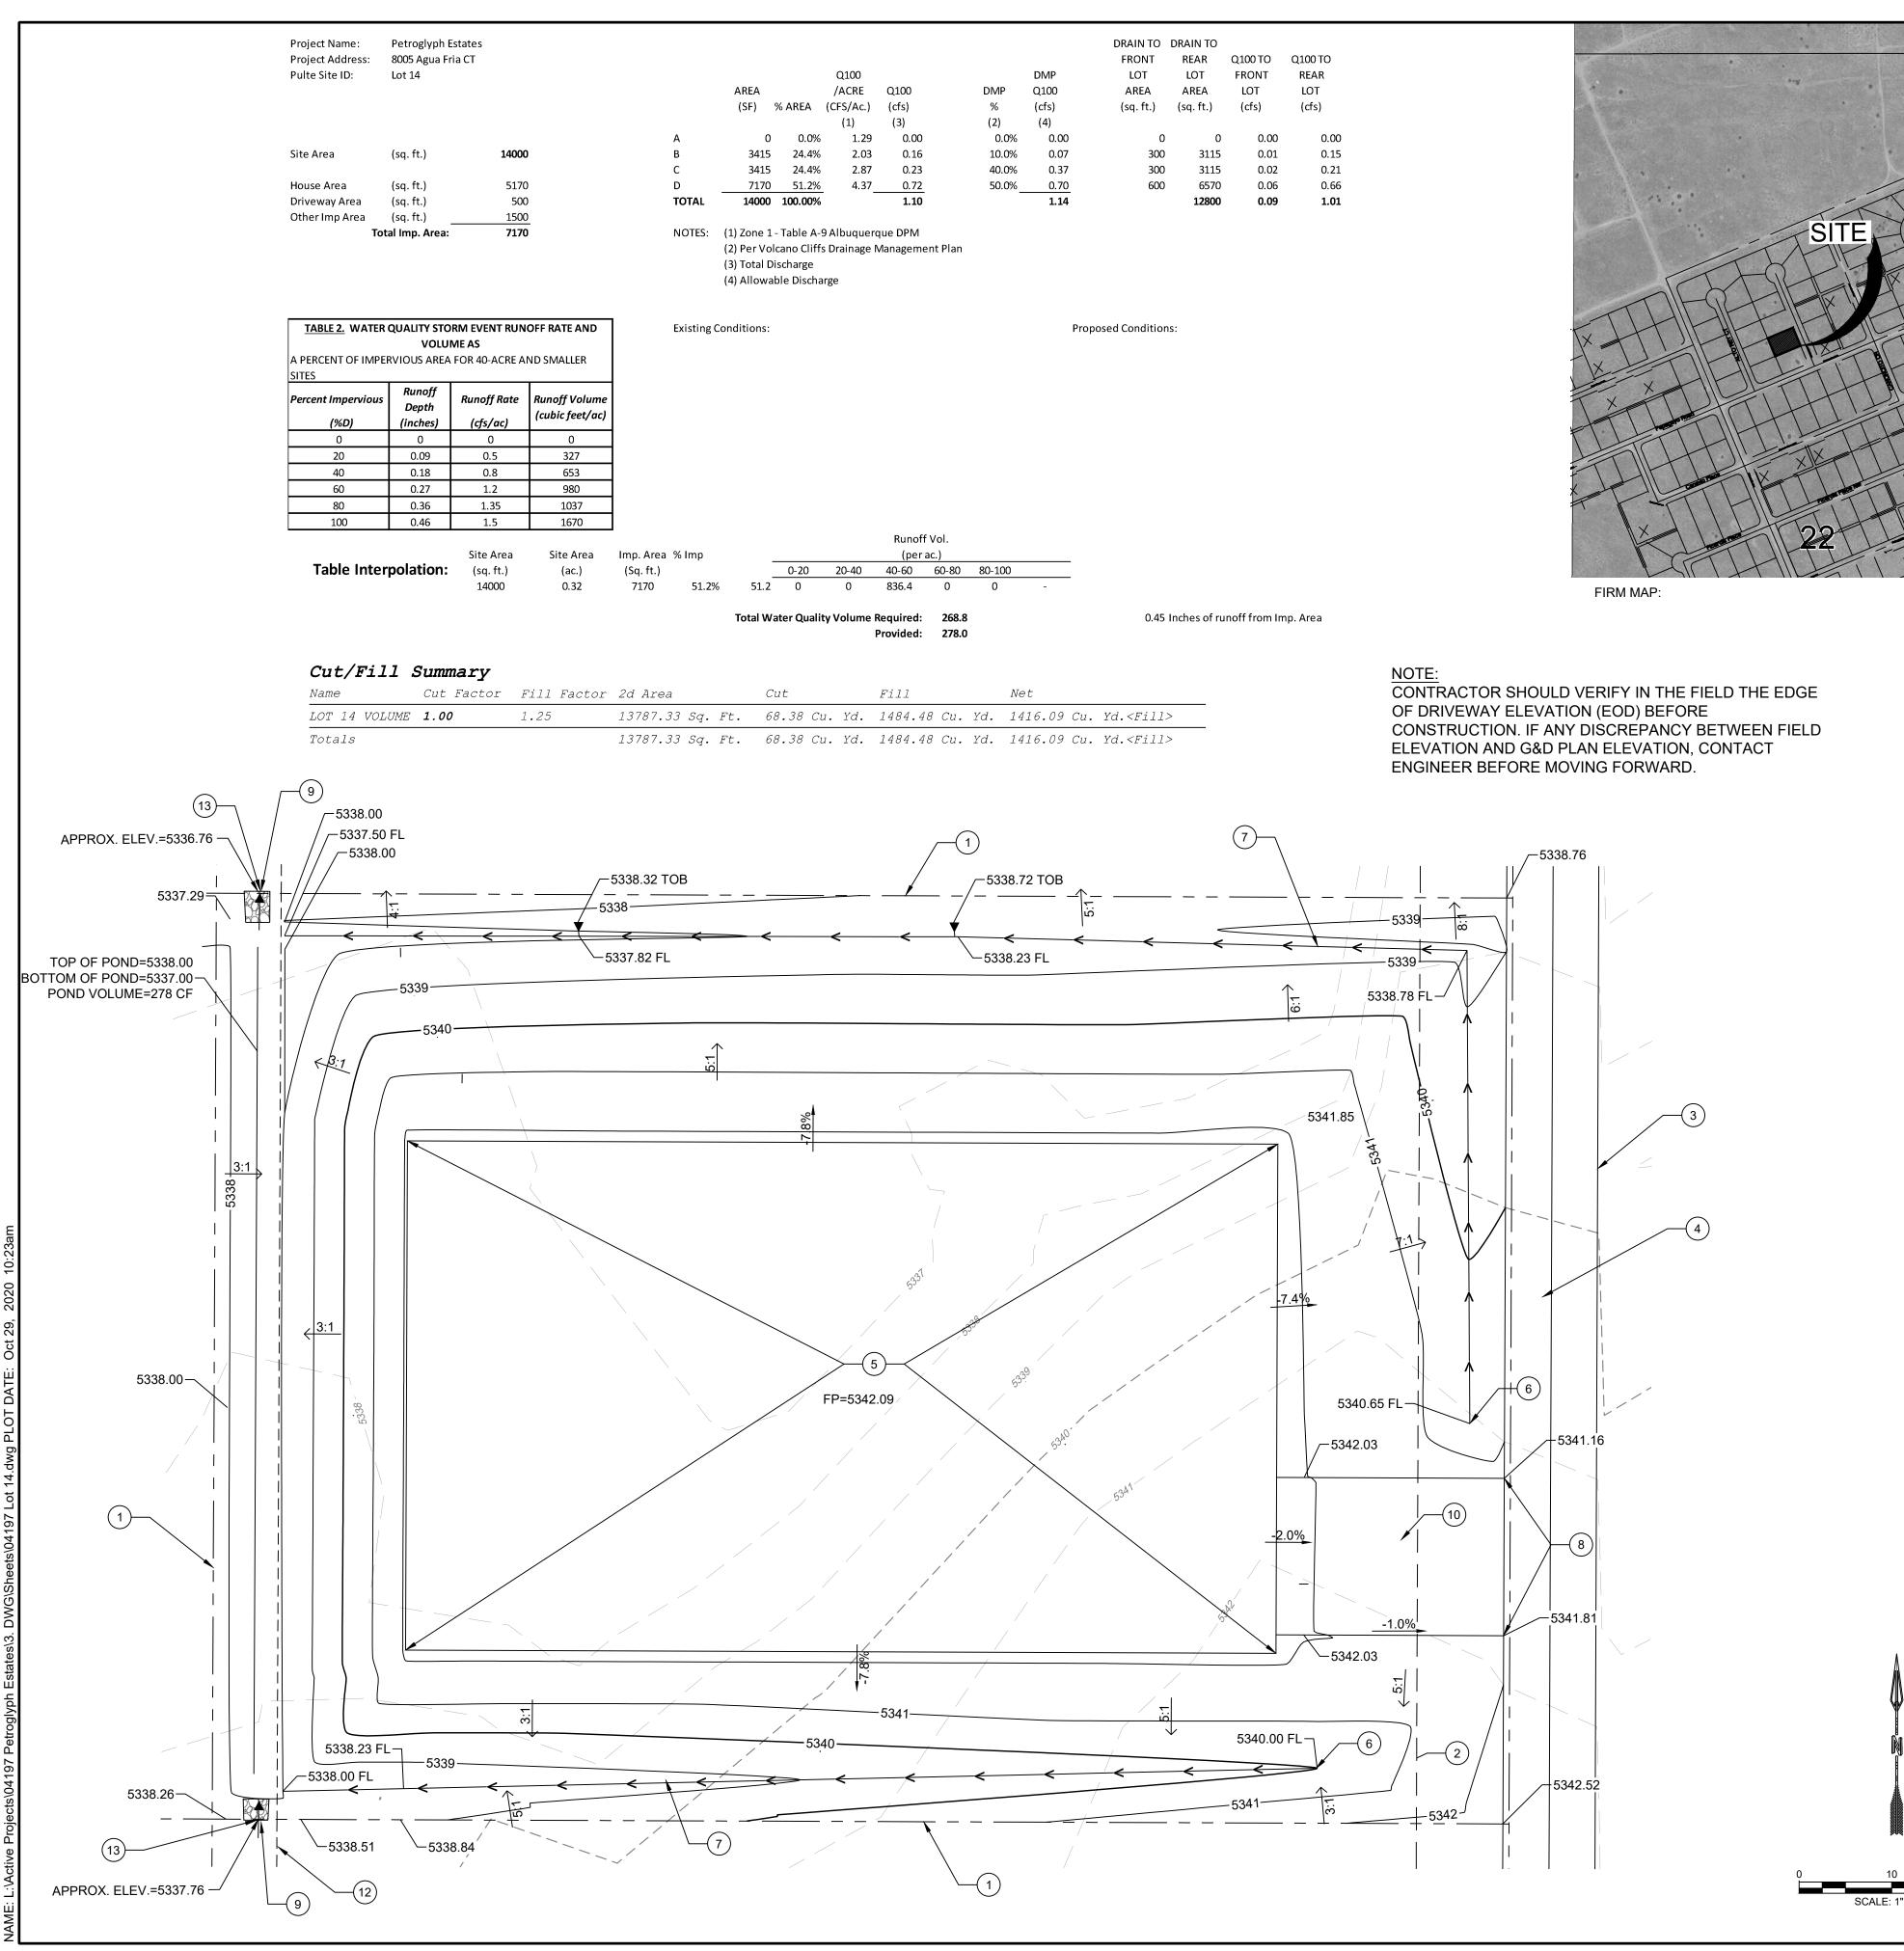

## RE: Lot 14 Block 1 Volcano Cliffs Unit 22 SAD 228 8005 Agua Fria NW Grading and Drainage Plan Engineers Stamp Date 10/29/2020 (D10D003N14)

Mr. Greer,

Albuquerque

NM 87103

Based upon the information provided in your submittal received 11/2/2020, this plan is approved for Grading Permit.