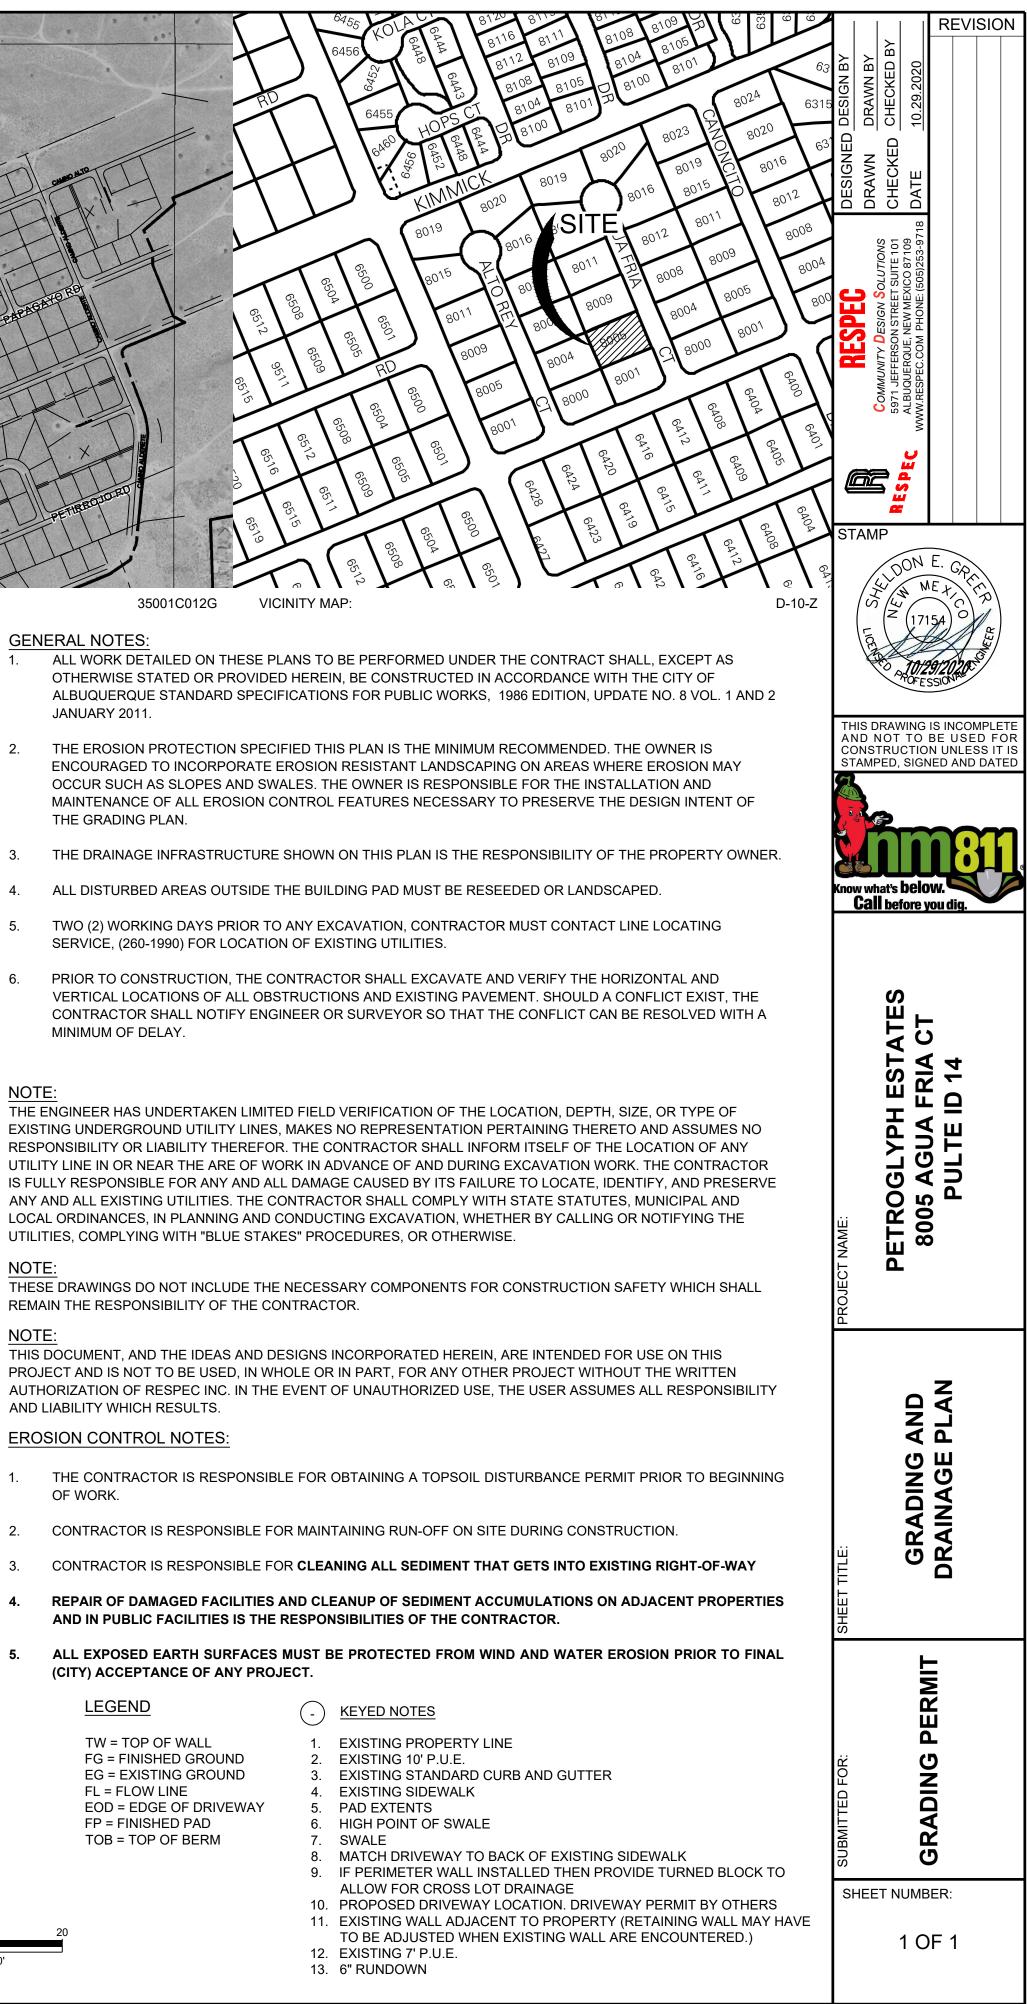

## RE: Lot 14 Block 1 Volcano Cliffs Unit 22 SAD 228 8005 Agua Fria NW Grading and Drainage Plan Engineers Stamp Date 10/29/2020 (D10D003N14)

Mr. Greer,

Albuquerque

NM 87103

Based upon the information provided in your submittal received 11/2/2020, this plan is approved for Grading Permit.

COA STAFF:

ELECTRONIC SUBMITTAL RECEIVED:

FEE PAID:

THE GRADING PLAN. 3. 5.

2

6.

NOTE

NOTE

NOTE AND LIABILITY WHICH RESULTS.

OF WORK. 2.

3. 4.