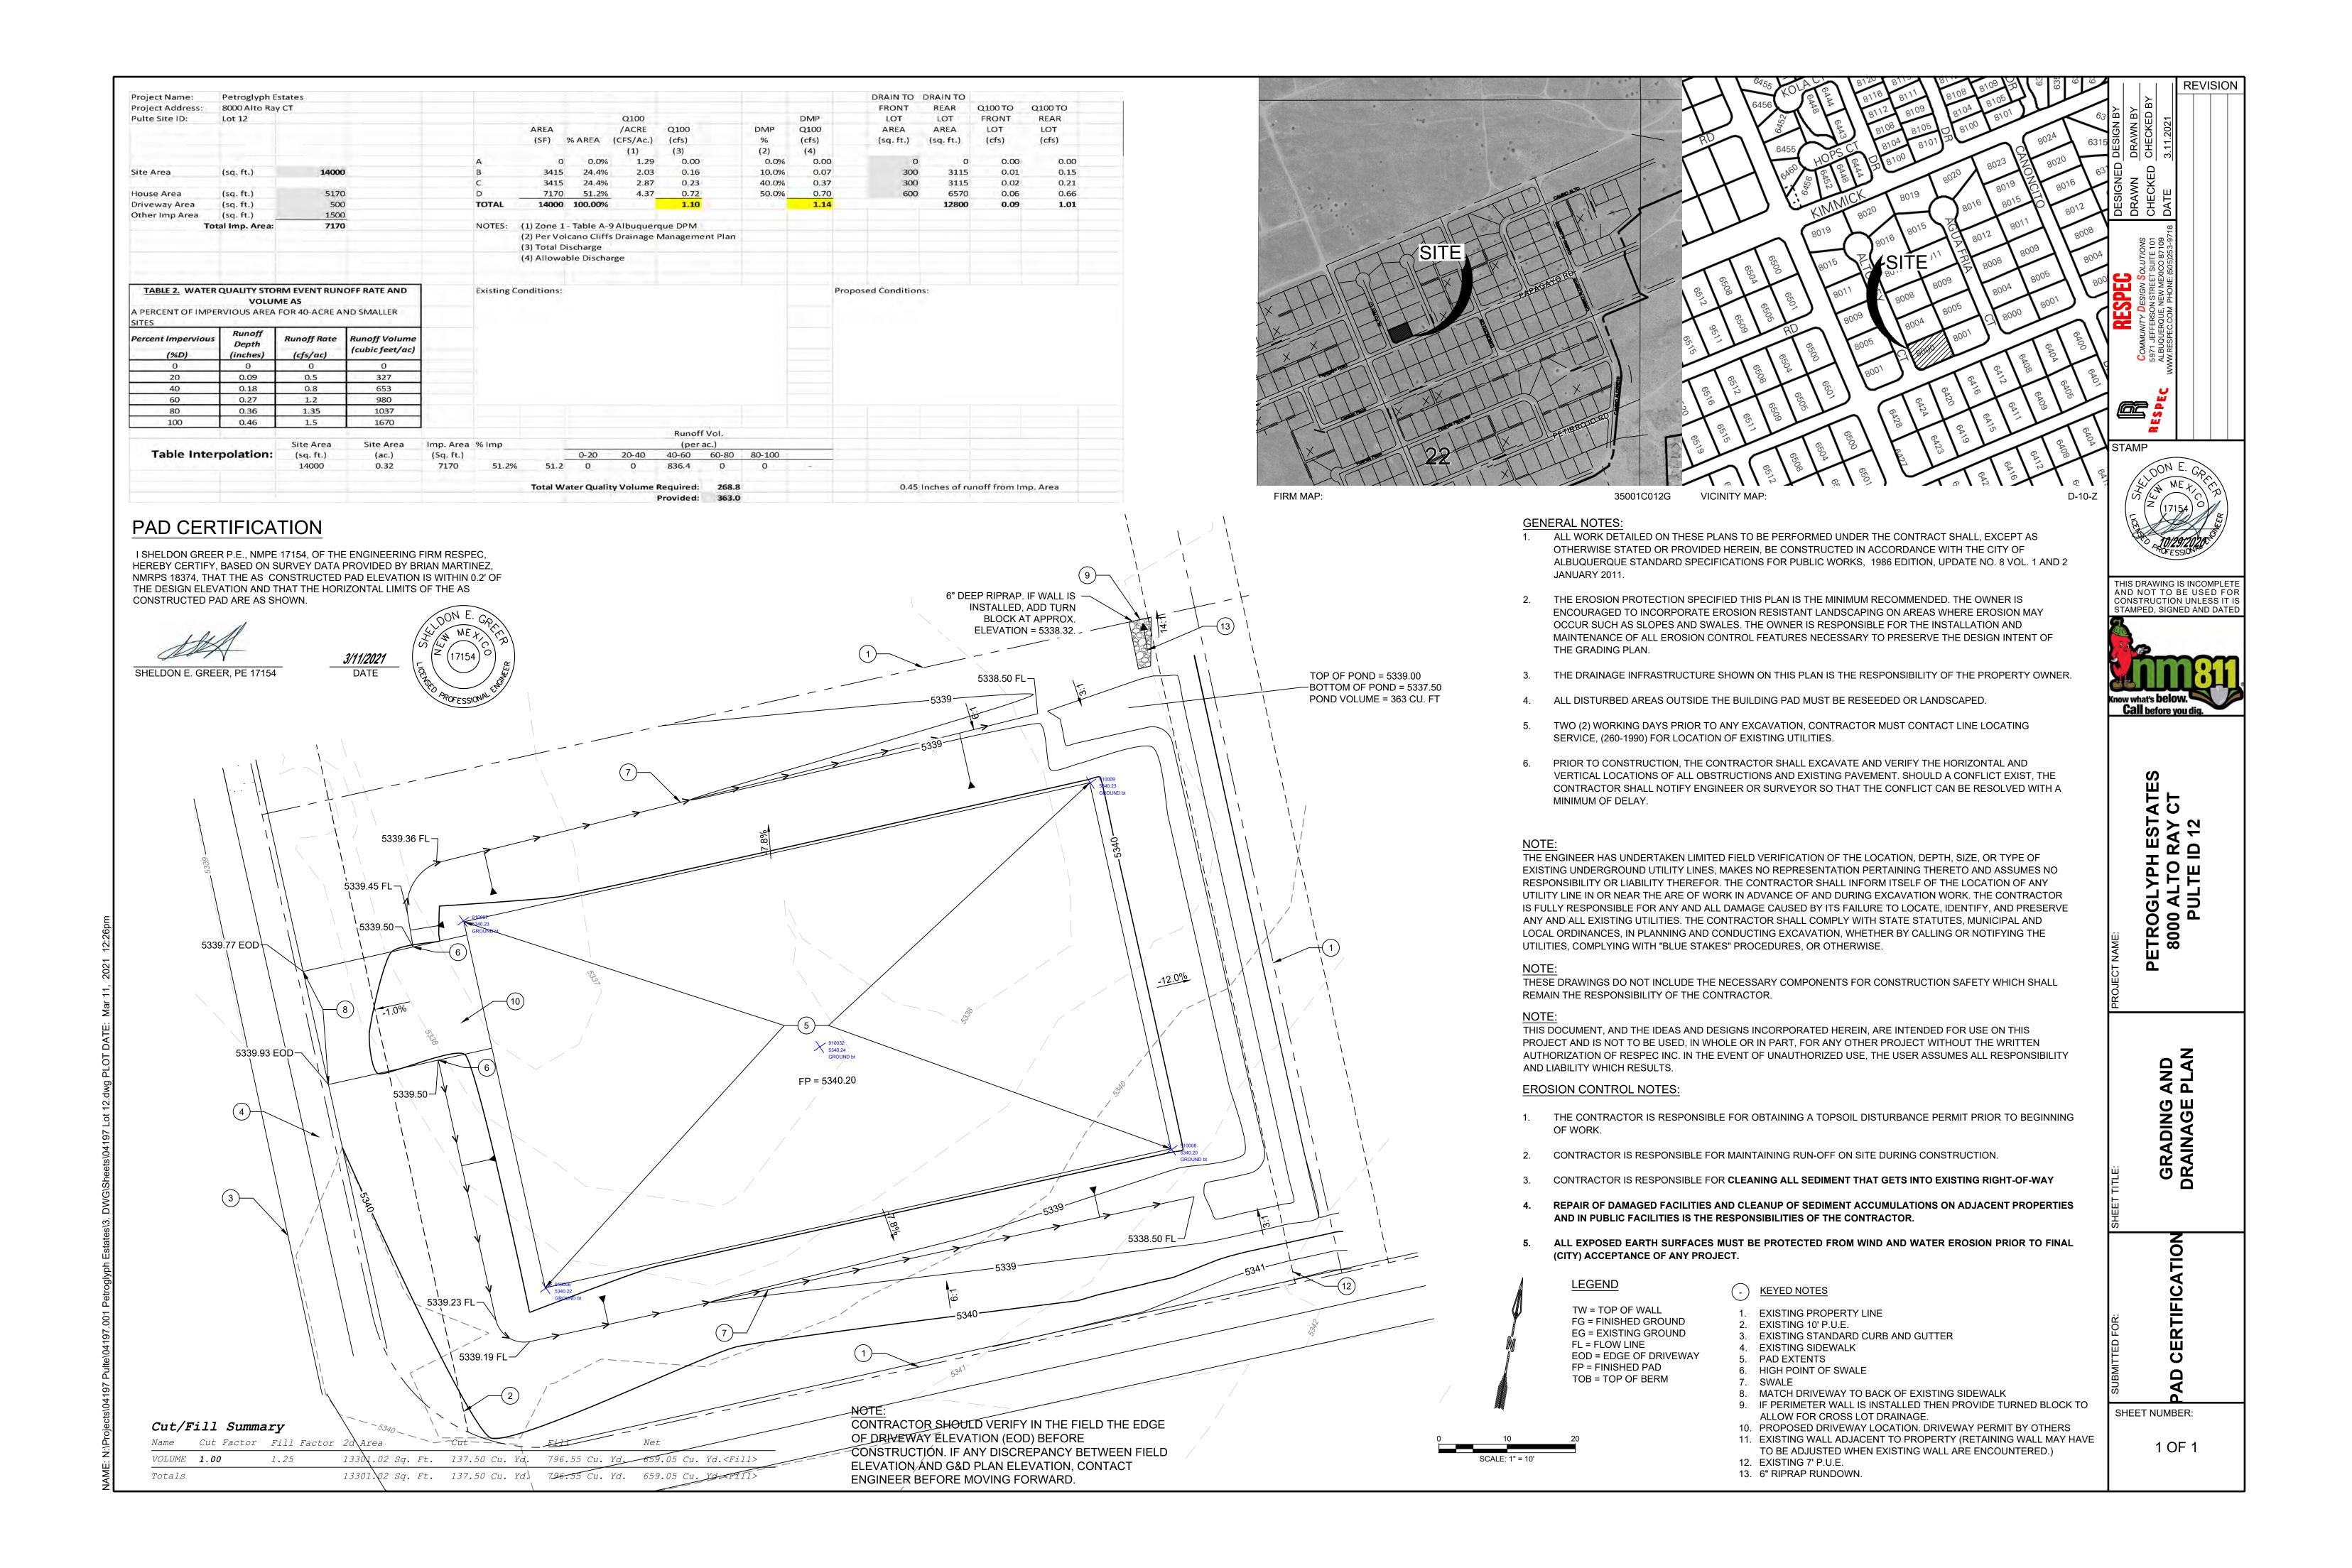

## CITY OF ALBUQUERQUE

Planning Department
Brennon Williams, Director

March 31, 2021

Sheldon Greer, P.E. RESPEC 5971 Jefferson St. NE Suite 101 Albuquerque, New Mexico 87109

RE: Lot 15 Block 1 Unit 22 SAD 228 Volcano Cliffs Subd. 8009 Agua Fria Ct. NW
Grading and Drainage Plan
Engineers Stamp Date 10/29/2020 (D10D003N15)
Pad Certification Date: 3/11/2021

Mr. Greer,

Based upon the information provided in your submittal received 3/31/2021, this plan cannot be approved for Building Permit until the following comments are addressed..

PO Box 1293

- Remove all dirt from the street. Dirt is not allowed to use as a ramp for going over the curb, only lumber or crusher fines are acceptable.
- Remove the dirt in the channel, it is blocking the flow from Alto Rey Ct. to Agua Fria Ct.

Albuquerque

Reiterate to the Owner/Contractor that a separate permit for a garden/retaining wall must be obtained with the approved G&D plan and Pad Certification. Also, if a swimming pool is to be placed the grading and drainage plan will change and will need to be resubmitted.

NM 87103

Prior to Certificate of Occupancy release, Engineer Certification per the DPM checklist will be required.

www.cabq.gov

If you have any questions, please contact me at 924-3986 or Rudy Rael at 924-3977.