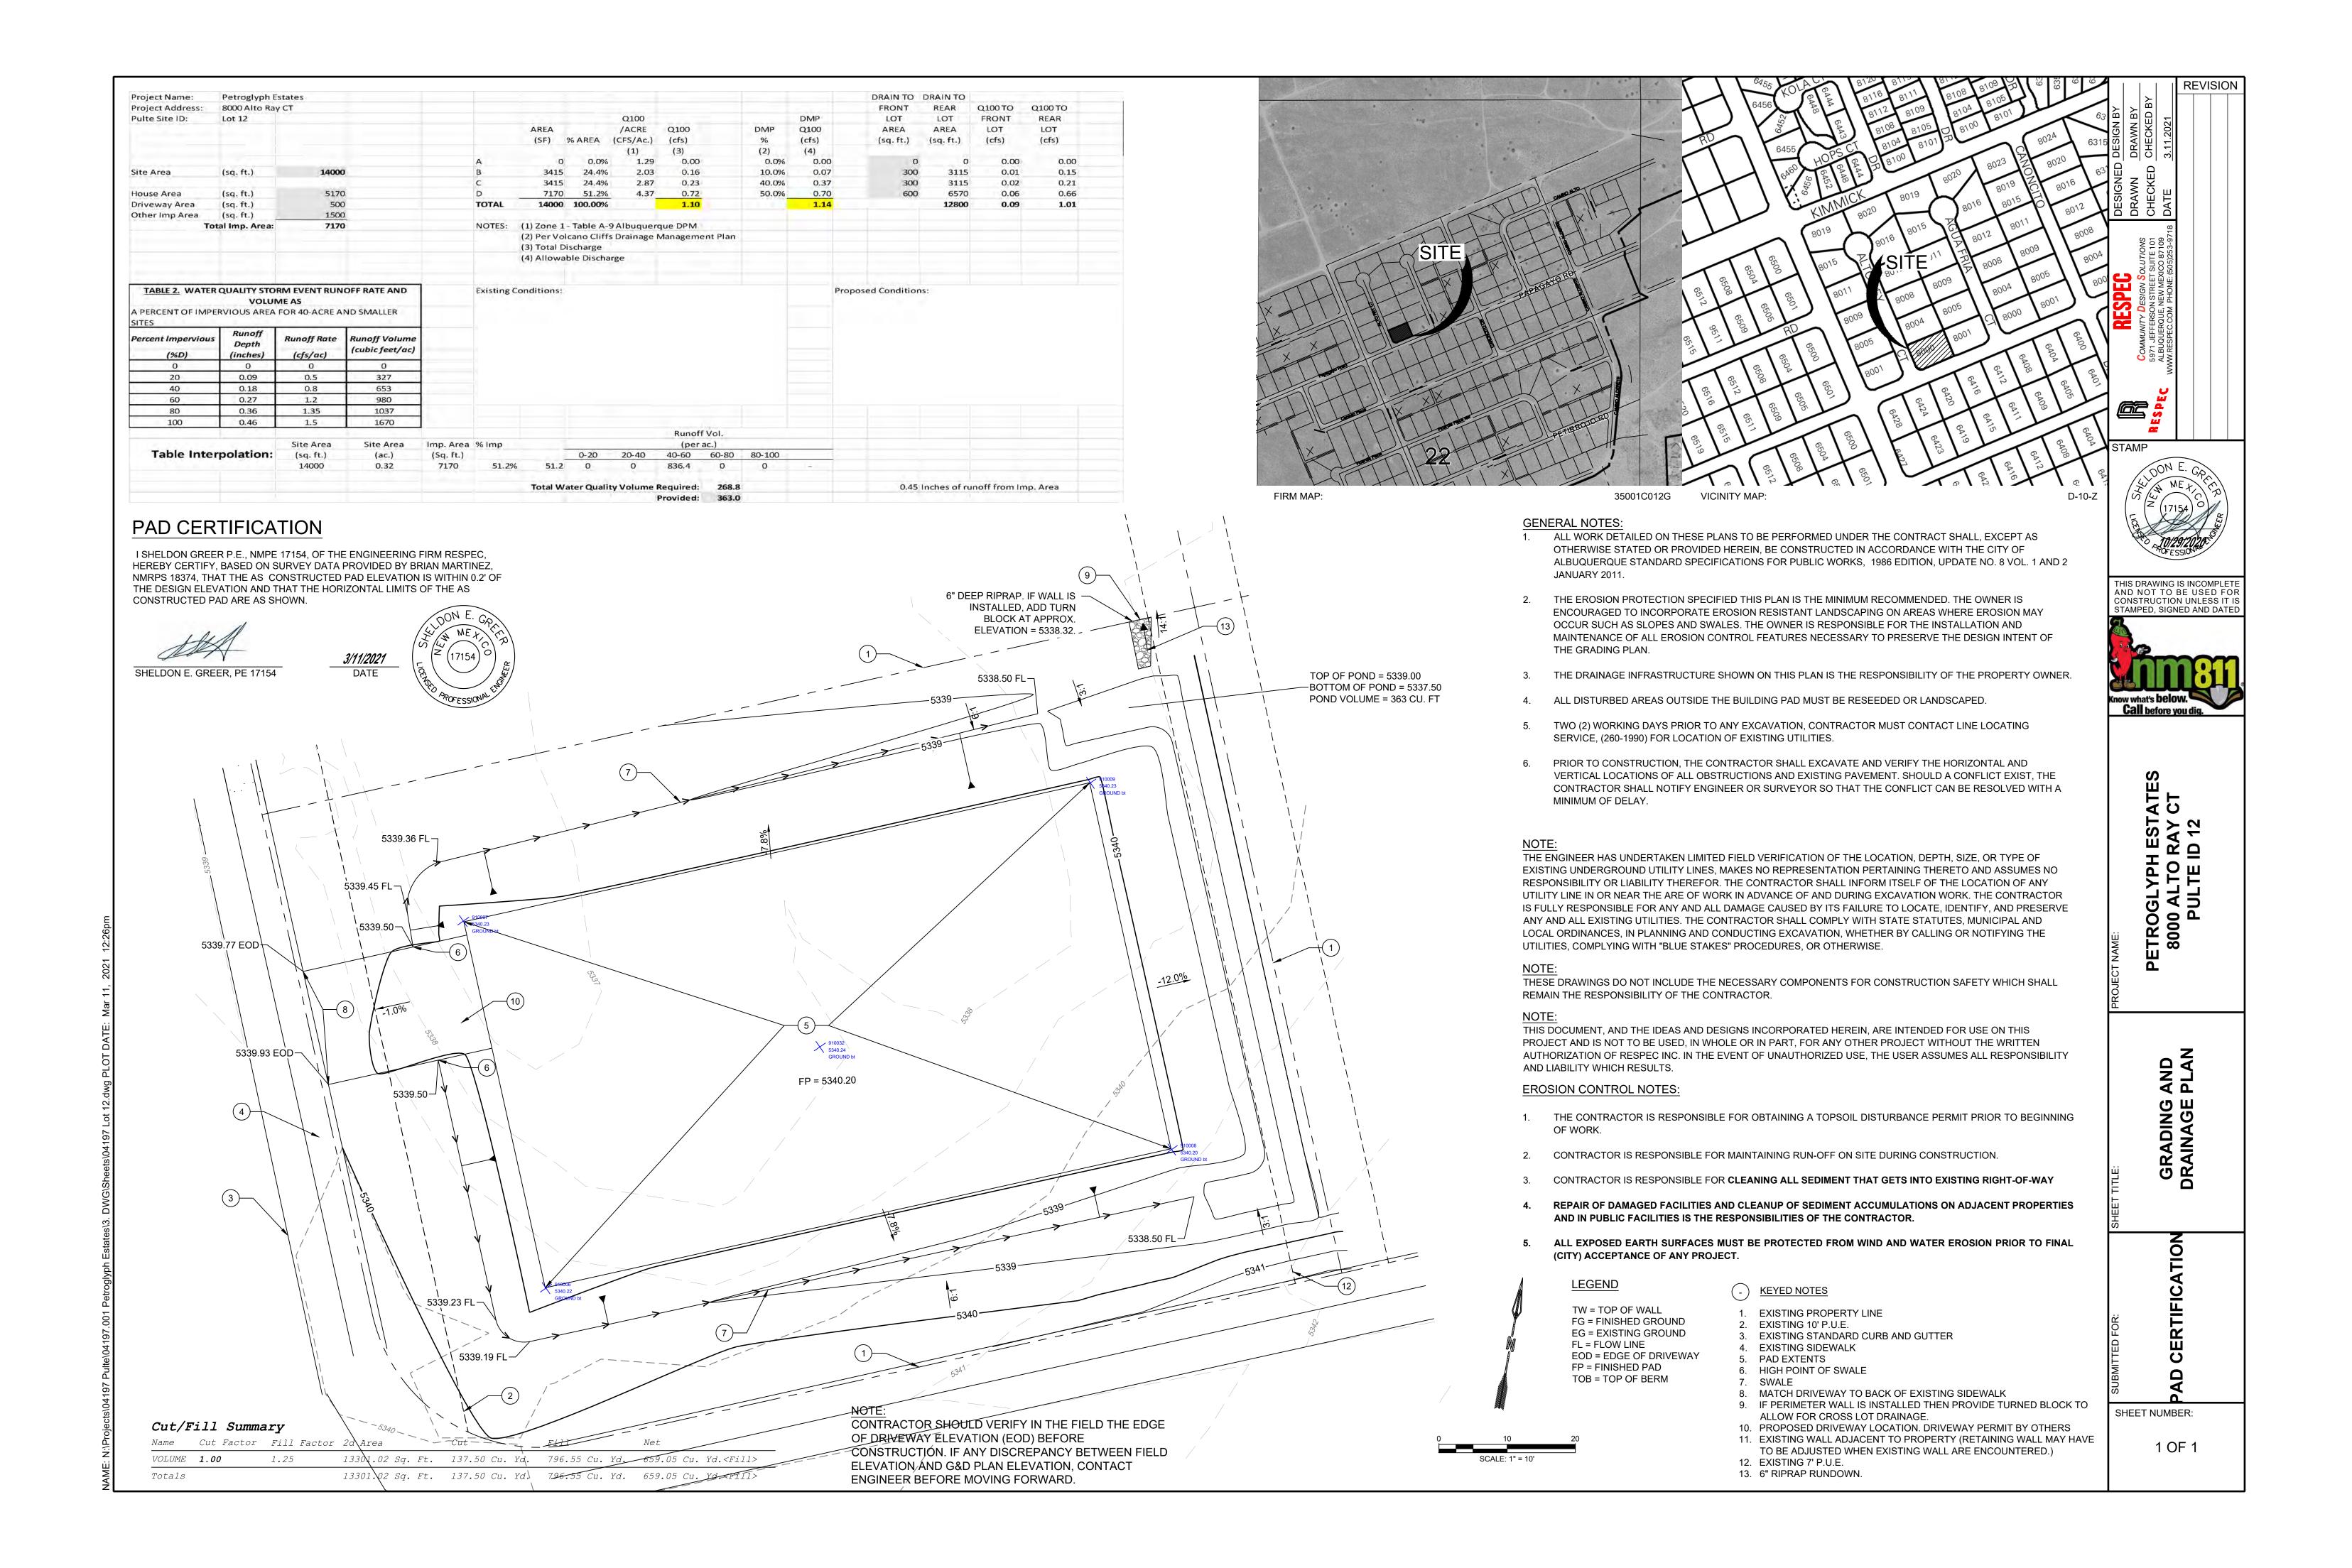

## CITY OF ALBUQUERQUE

Planning Department
Brennon Williams, Director

April 19, 2020

Sheldon Greer, P.E. RESPEC 5971 Jefferson St. NE Suite 101 Albuquerque, New Mexico 87109

RE: Lot 15, Blk 1Cliffs Unit 22 SAD 228 8009 Agua Fria Ct. NW Grading and Drainage Plan

Engineers Stamp Date 10/29/2020 (D10D003N15)

Pad Certification Date: 3/11/2021

Mr. Greer,

Albuquerque

NM 87103

www.cabq.gov

Based upon the information provided in your submittal received 4/19/2021, this plan is approved for Building Permit.

PO Box 1293 Please attach a copy of this approved plan to the construction sets in the permitting process prior to sign-off by Hydrology.

Prior to Building permit approval a Pad Certification will be required, provided by the Engineer or a registered Land Surveyor.

Reiterate to the Owner/Contractor that a separate permit for a garden/retaining wall must be obtained with the approved G&D plan and Pad Certification. Also, if a swimming pool is to be placed the grading and drainage plan will change and will need to be resubmitted.

Prior to Certificate of Occupancy release, Engineer Certification per the DPM checklist will be required.

If you have any questions, please contact me at 924-3986 or Rudy Rael at 924-3977.

Sincerely,

Ernest Armijo, P.E.

Principal Engineer, Planning Dept. Development Review Services