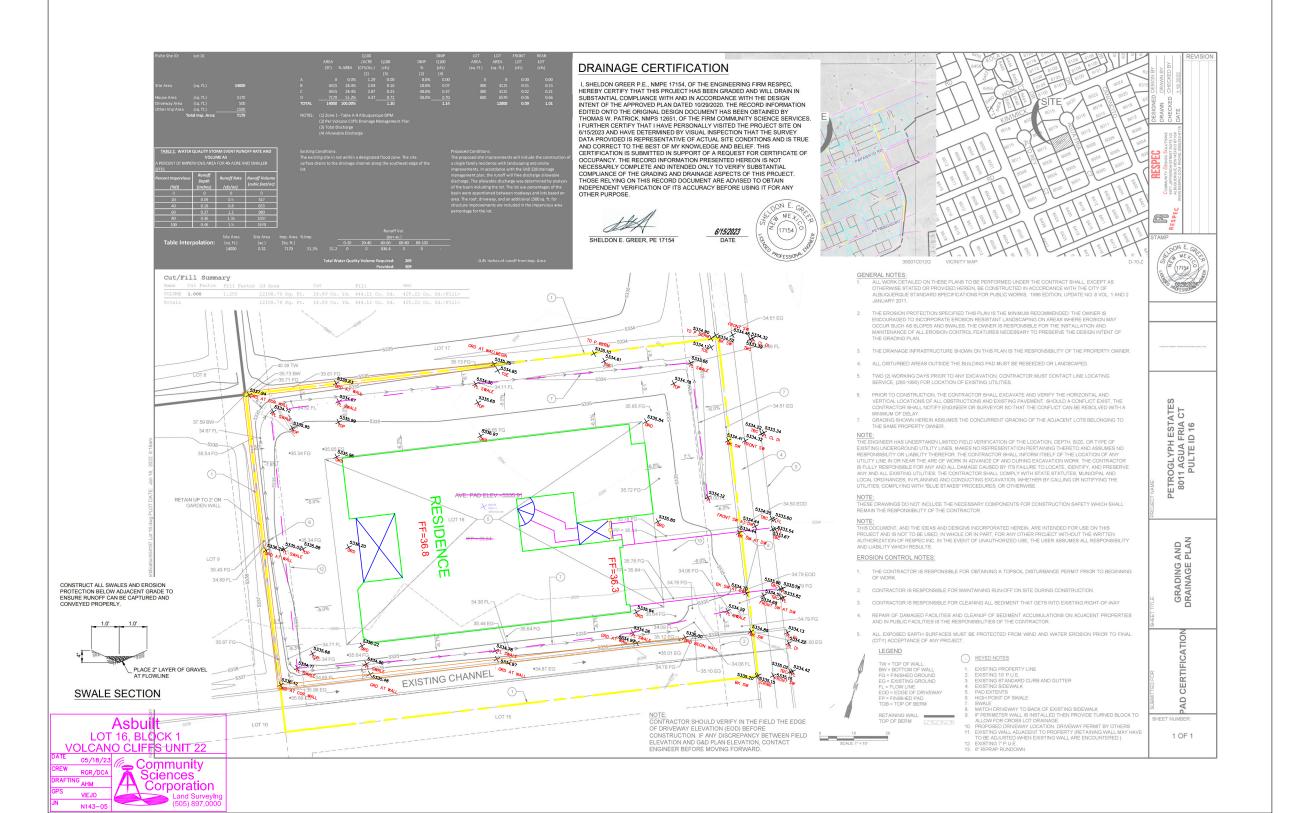

## CITY OF ALBUQUERQUE

Planning Department Alan Varela, Director

June 28, 2023

Sheldon Greer, P.E. RESPEC 5971 Jefferson St. NE Suite 101 Albuquerque, New Mexico 87109

RE: Lot 16 Block 1 Volcano Cliffs Unit 22 SAD 228

8011 Agua Fria Ct. NW Grading and Drainage Plan

Engineers Stamp Date: 10/29/2020 (D10D003N16)

CO Certification Date: 6/15/2023

Mr. Greer,

Based on the Certification received on 6/16/2023, the site is not acceptable for release of Certificate of Occupancy by Hydrology until the following comment is addressed.

PO Box 1293

• The channel going from Alto Rey Ct to Agua Fria must be cleaned and free of debris.

Albuquerque

If you have any questions, please contact me at 924-3986 or Rudy Rael at 924-3977.

Sincerely,

NM 87103