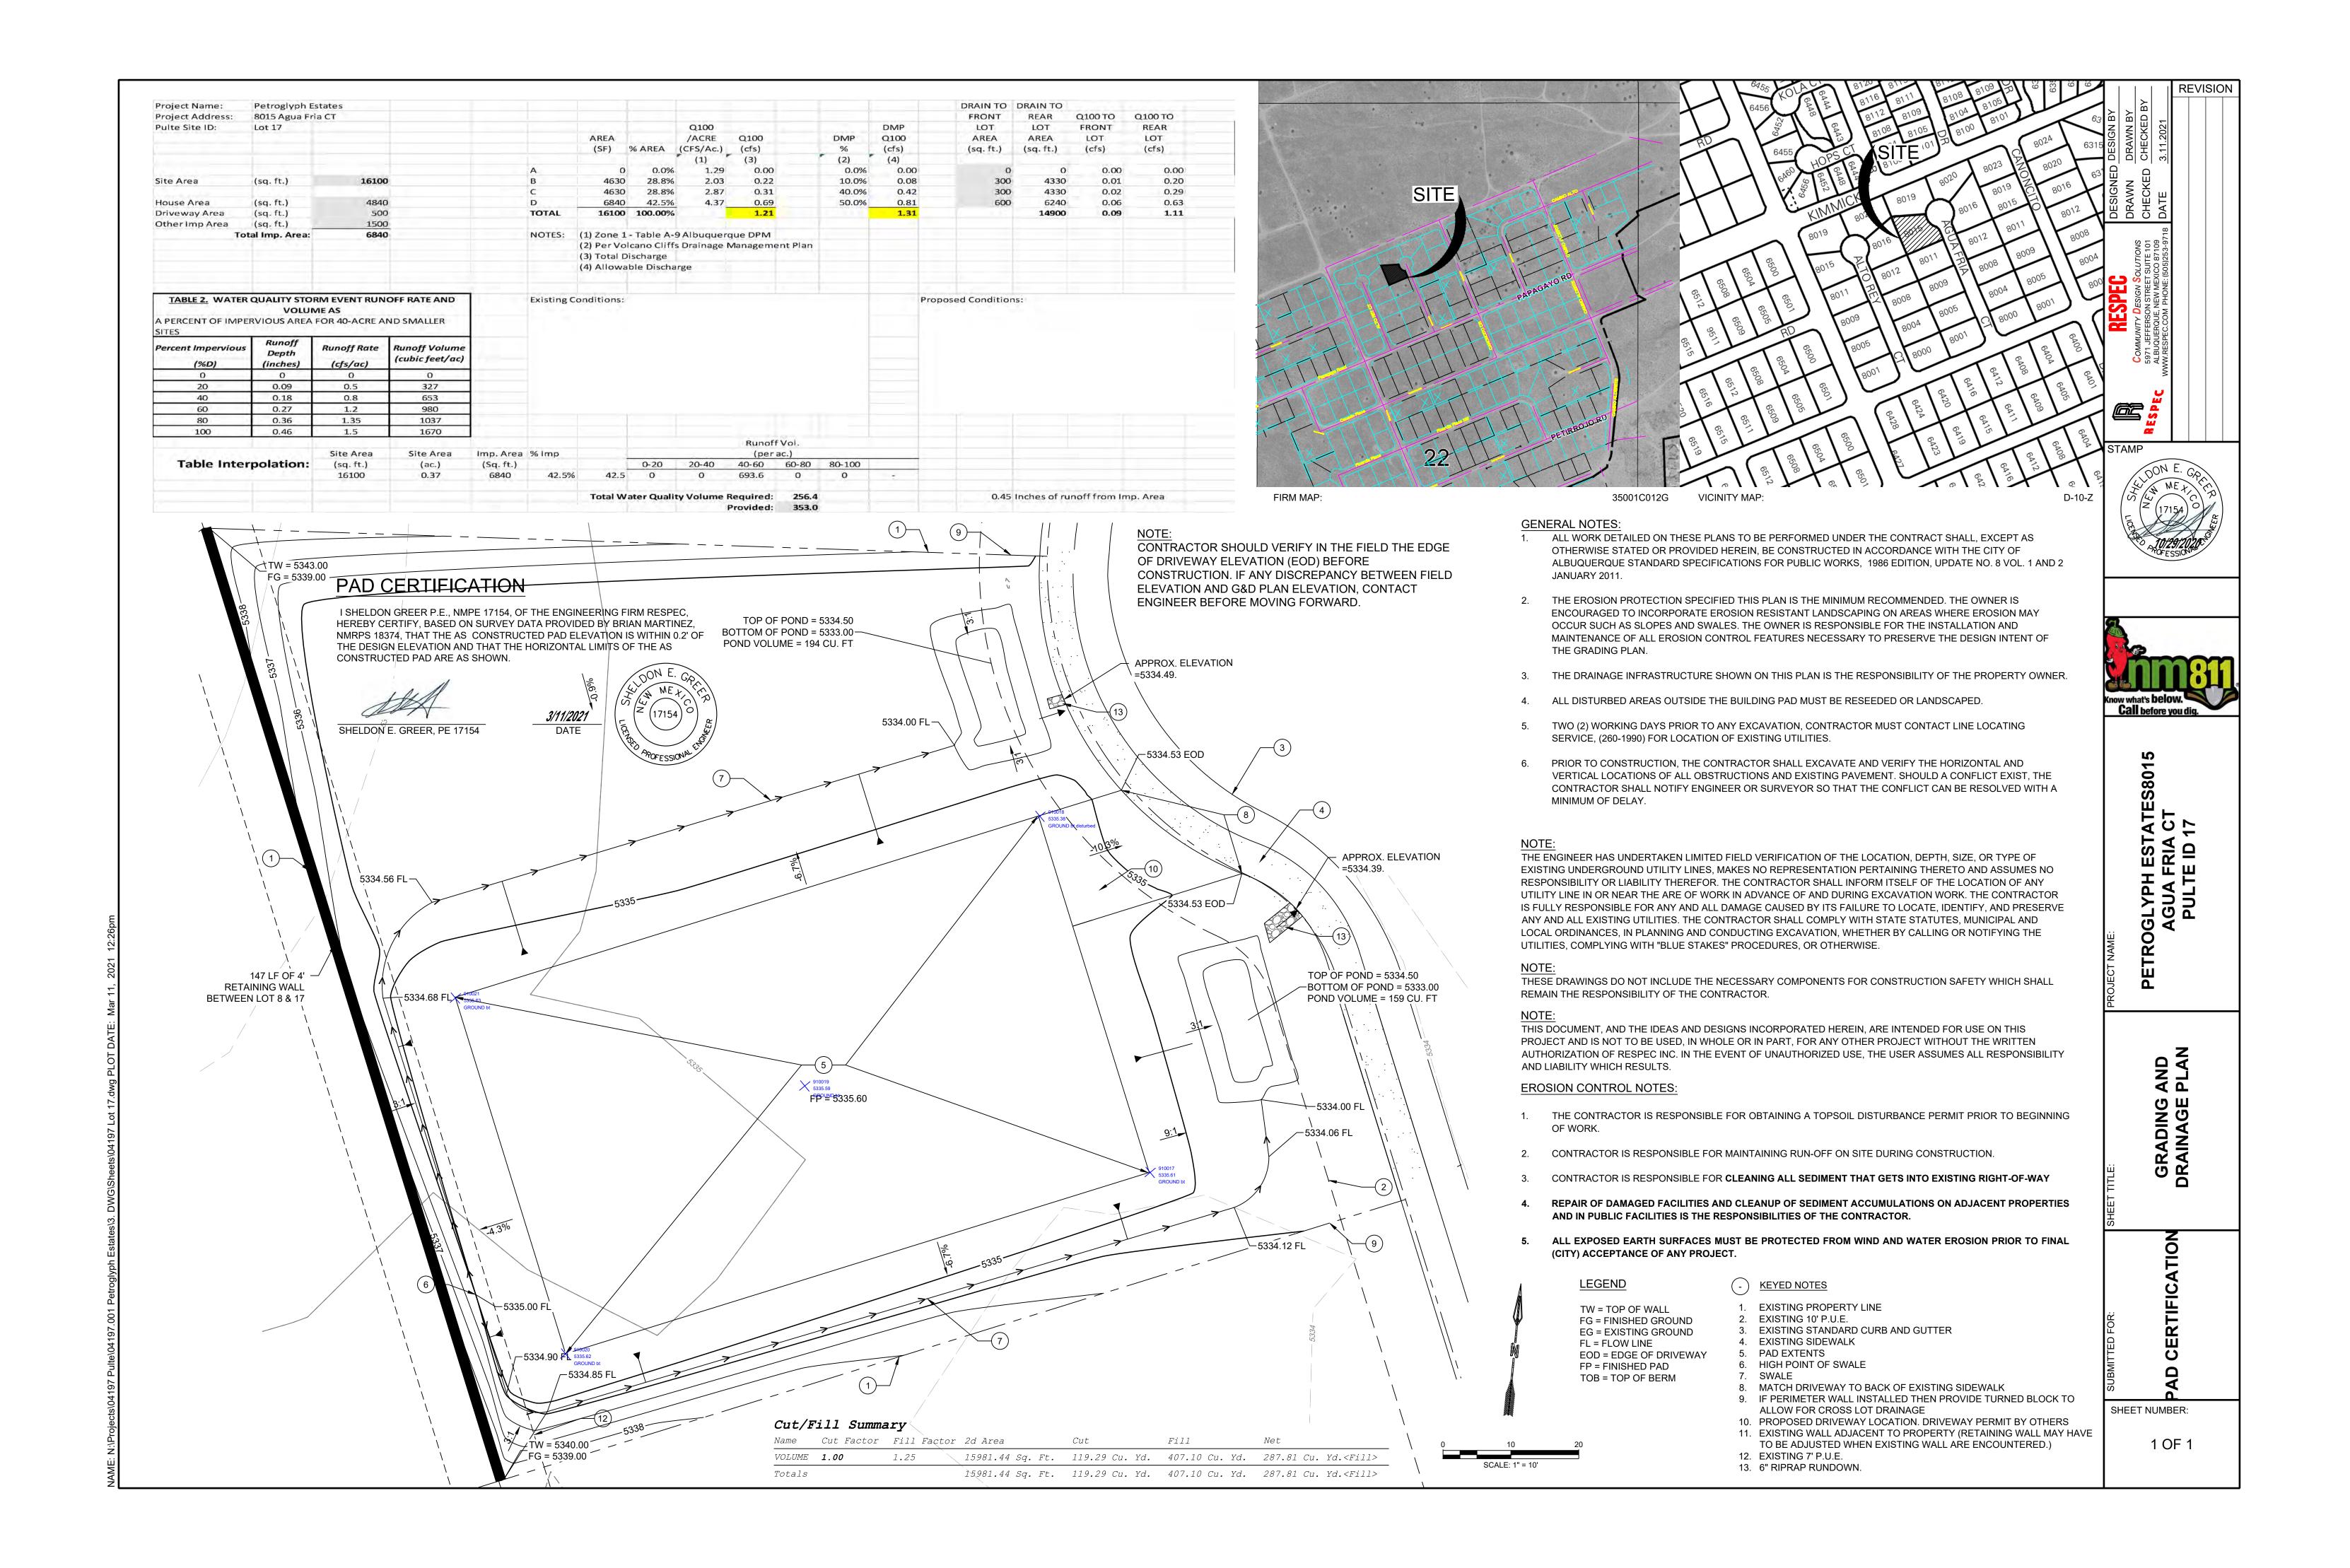

## CITY OF ALBUQUERQUE

Planning Department
Brennon Williams, Director

April 19, 2020

Sheldon Greer, P.E. RESPEC 5971 Jefferson St. NE Suite 101 Albuquerque, New Mexico 87109

RE: Lot 17, Blk 1Cliffs Unit 22 SAD 228 8015 Agua Fria Ct. NW

**Grading and Drainage Plan** 

Engineers Stamp Date 10/29/2020 (D10D003N117)

Pad Certification Date: 3/11/2021

Mr. Greer,

Based upon the information provided in your submittal received 4/19/2021, this plan is approved for Building Permit.