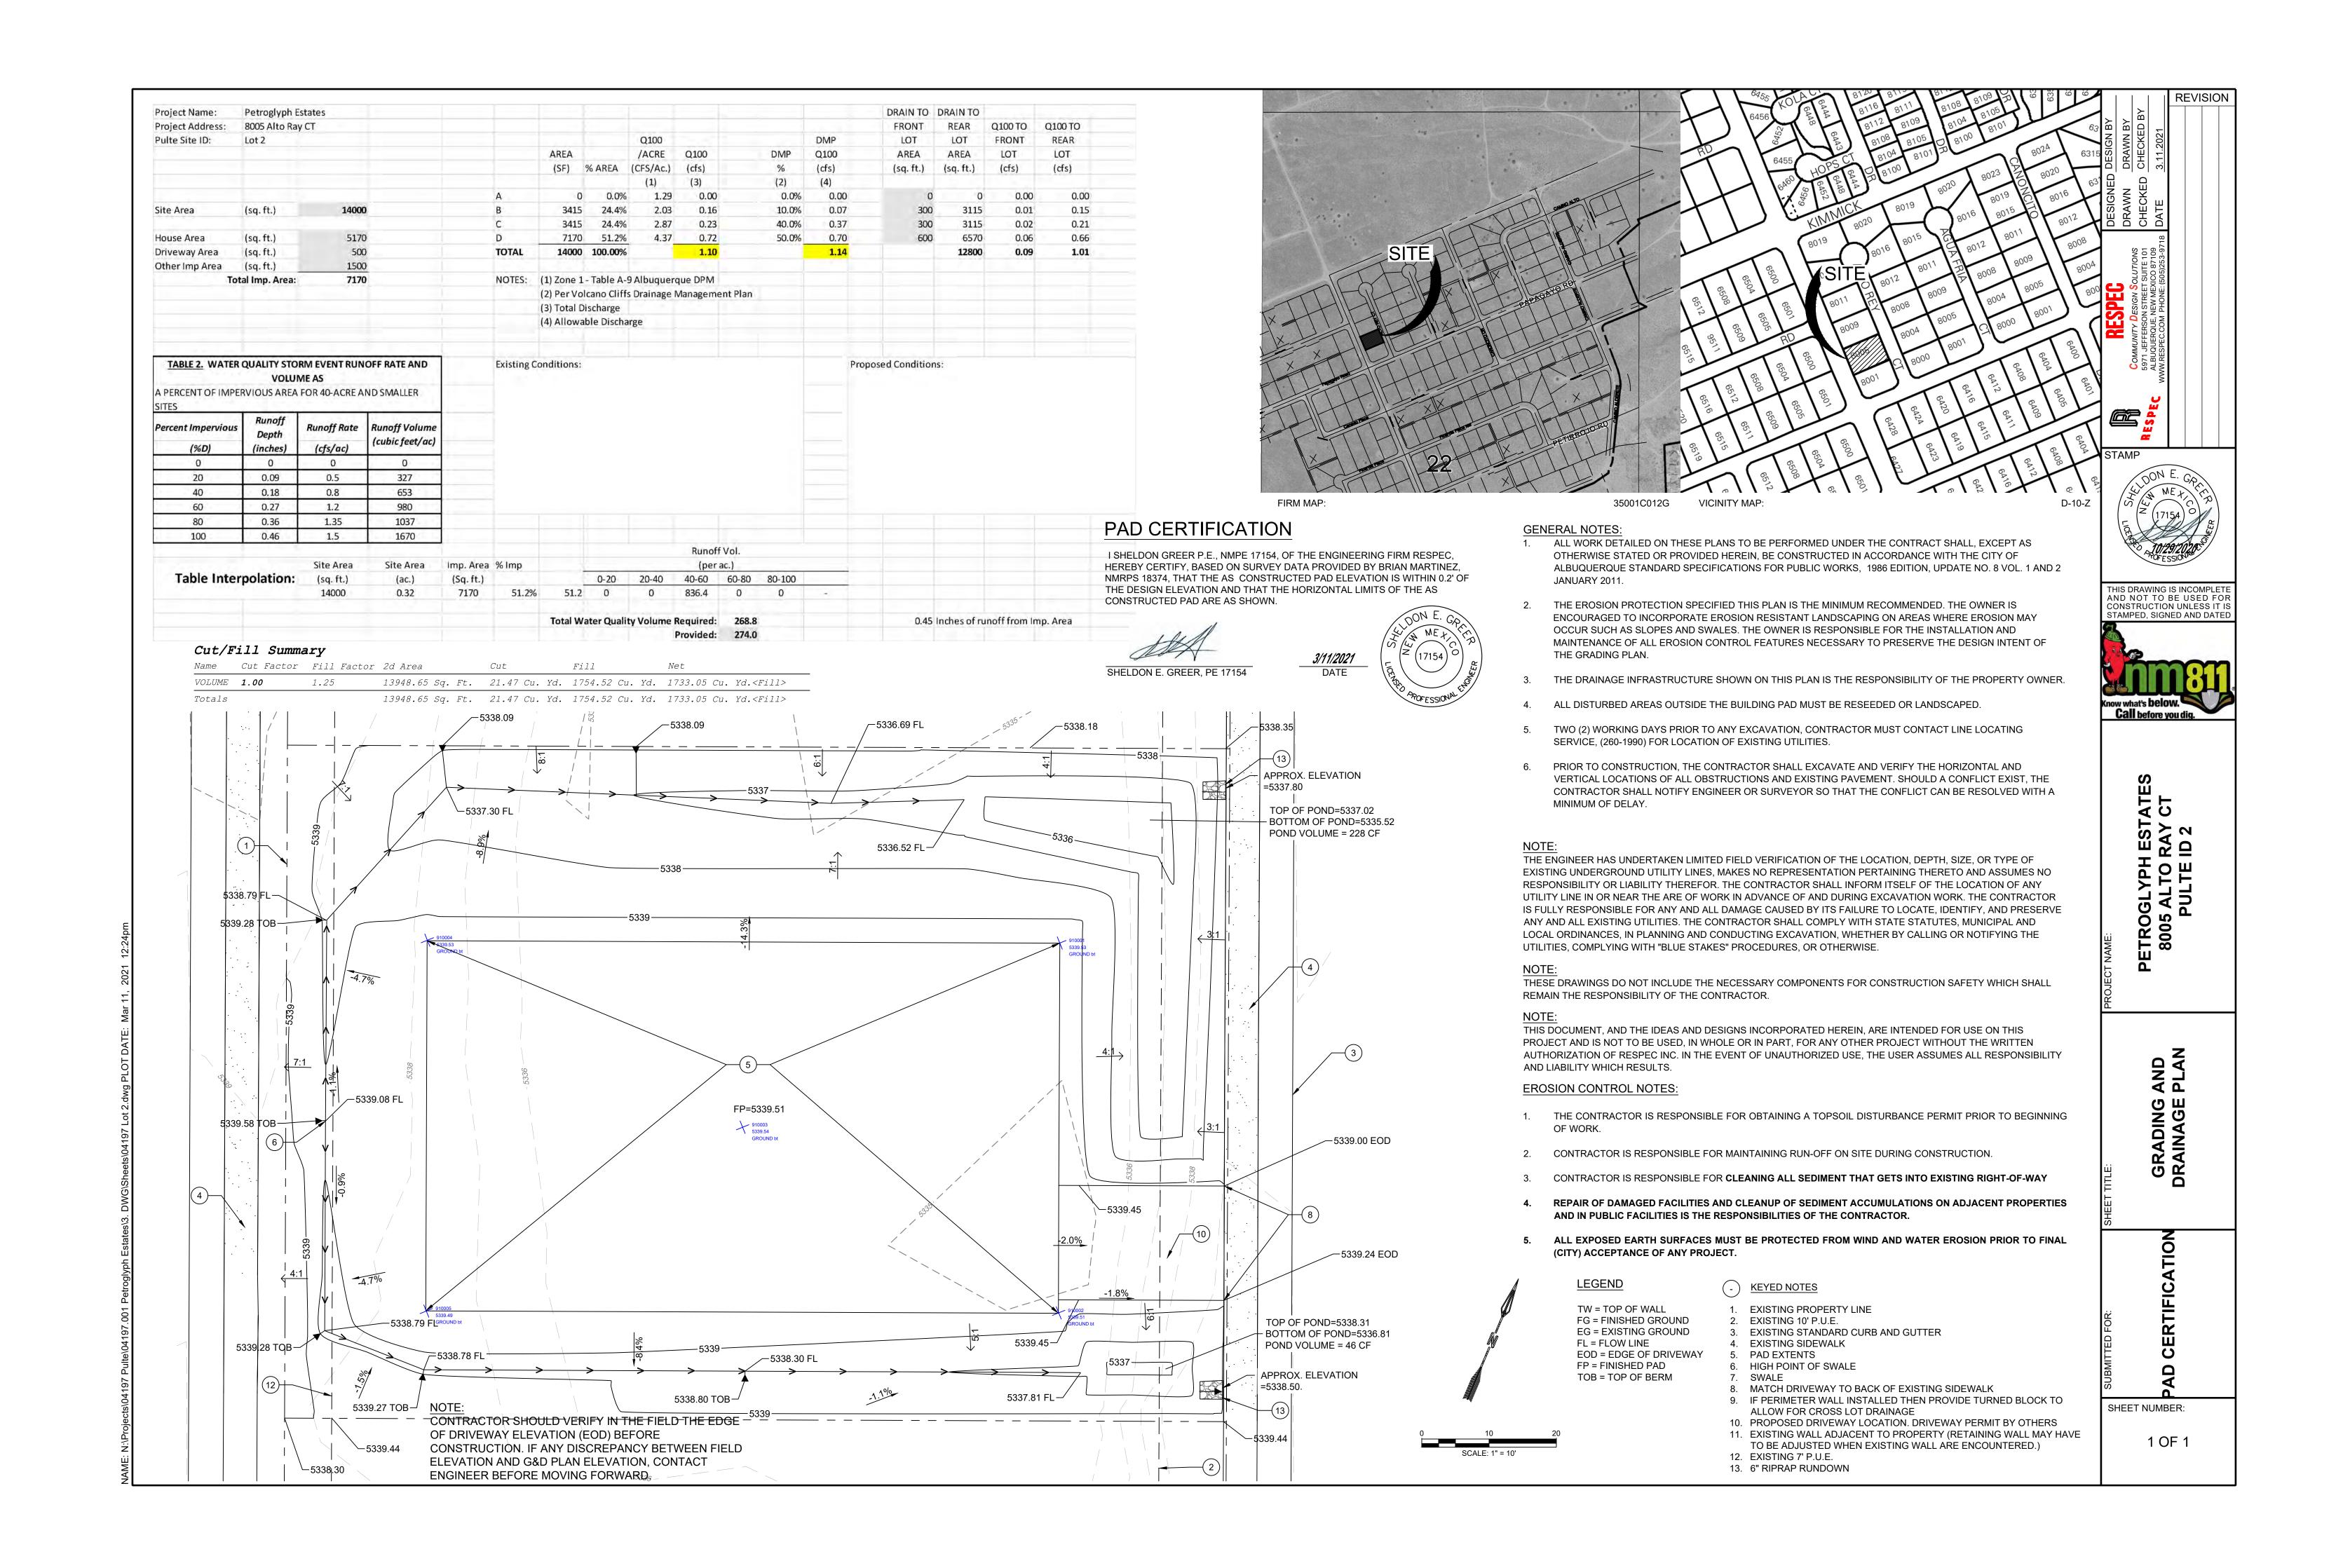

## CITY OF ALBUQUERQUE

Planning Department
Brennon Williams, Director

April 19, 2021

Sheldon Greer, P.E. RESPEC 5971 Jefferson St. NE Suite 101 Albuquerque, New Mexico 87109

RE: Lot 2, Blk 1Cliffs Unit 22 SAD 228 8005 Alto Rey Ct. NW Grading and Drainage Plan Engineers Stamp Date 10/29/2020 (D10D003N2)

Pad Certification Date: 3/11/2021

Mr. Greer,

Albuquerque

NM 87103

www.cabq.gov

Based upon the information provided in your submittal received 4/19/2021, this plan is approved for Building Permit.

PO Box 1293 Please attach a copy of this approved plan to the construction sets in the permitting process prior to sign-off by Hydrology.

Prior to Building permit approval a Pad Certification will be required, provided by the Engineer or a registered Land Surveyor.

Reiterate to the Owner/Contractor that a separate permit for a garden/retaining wall must be obtained with the approved G&D plan and Pad Certification. Also, if a swimming pool is to be placed the grading and drainage plan will change and will need to be resubmitted.

Prior to Certificate of Occupancy release, Engineer Certification per the DPM checklist will be required.

If you have any questions, please contact me at 924-3986 or Rudy Rael at 924-3977.

Sincerely,

Ernest Armijo, P.E.