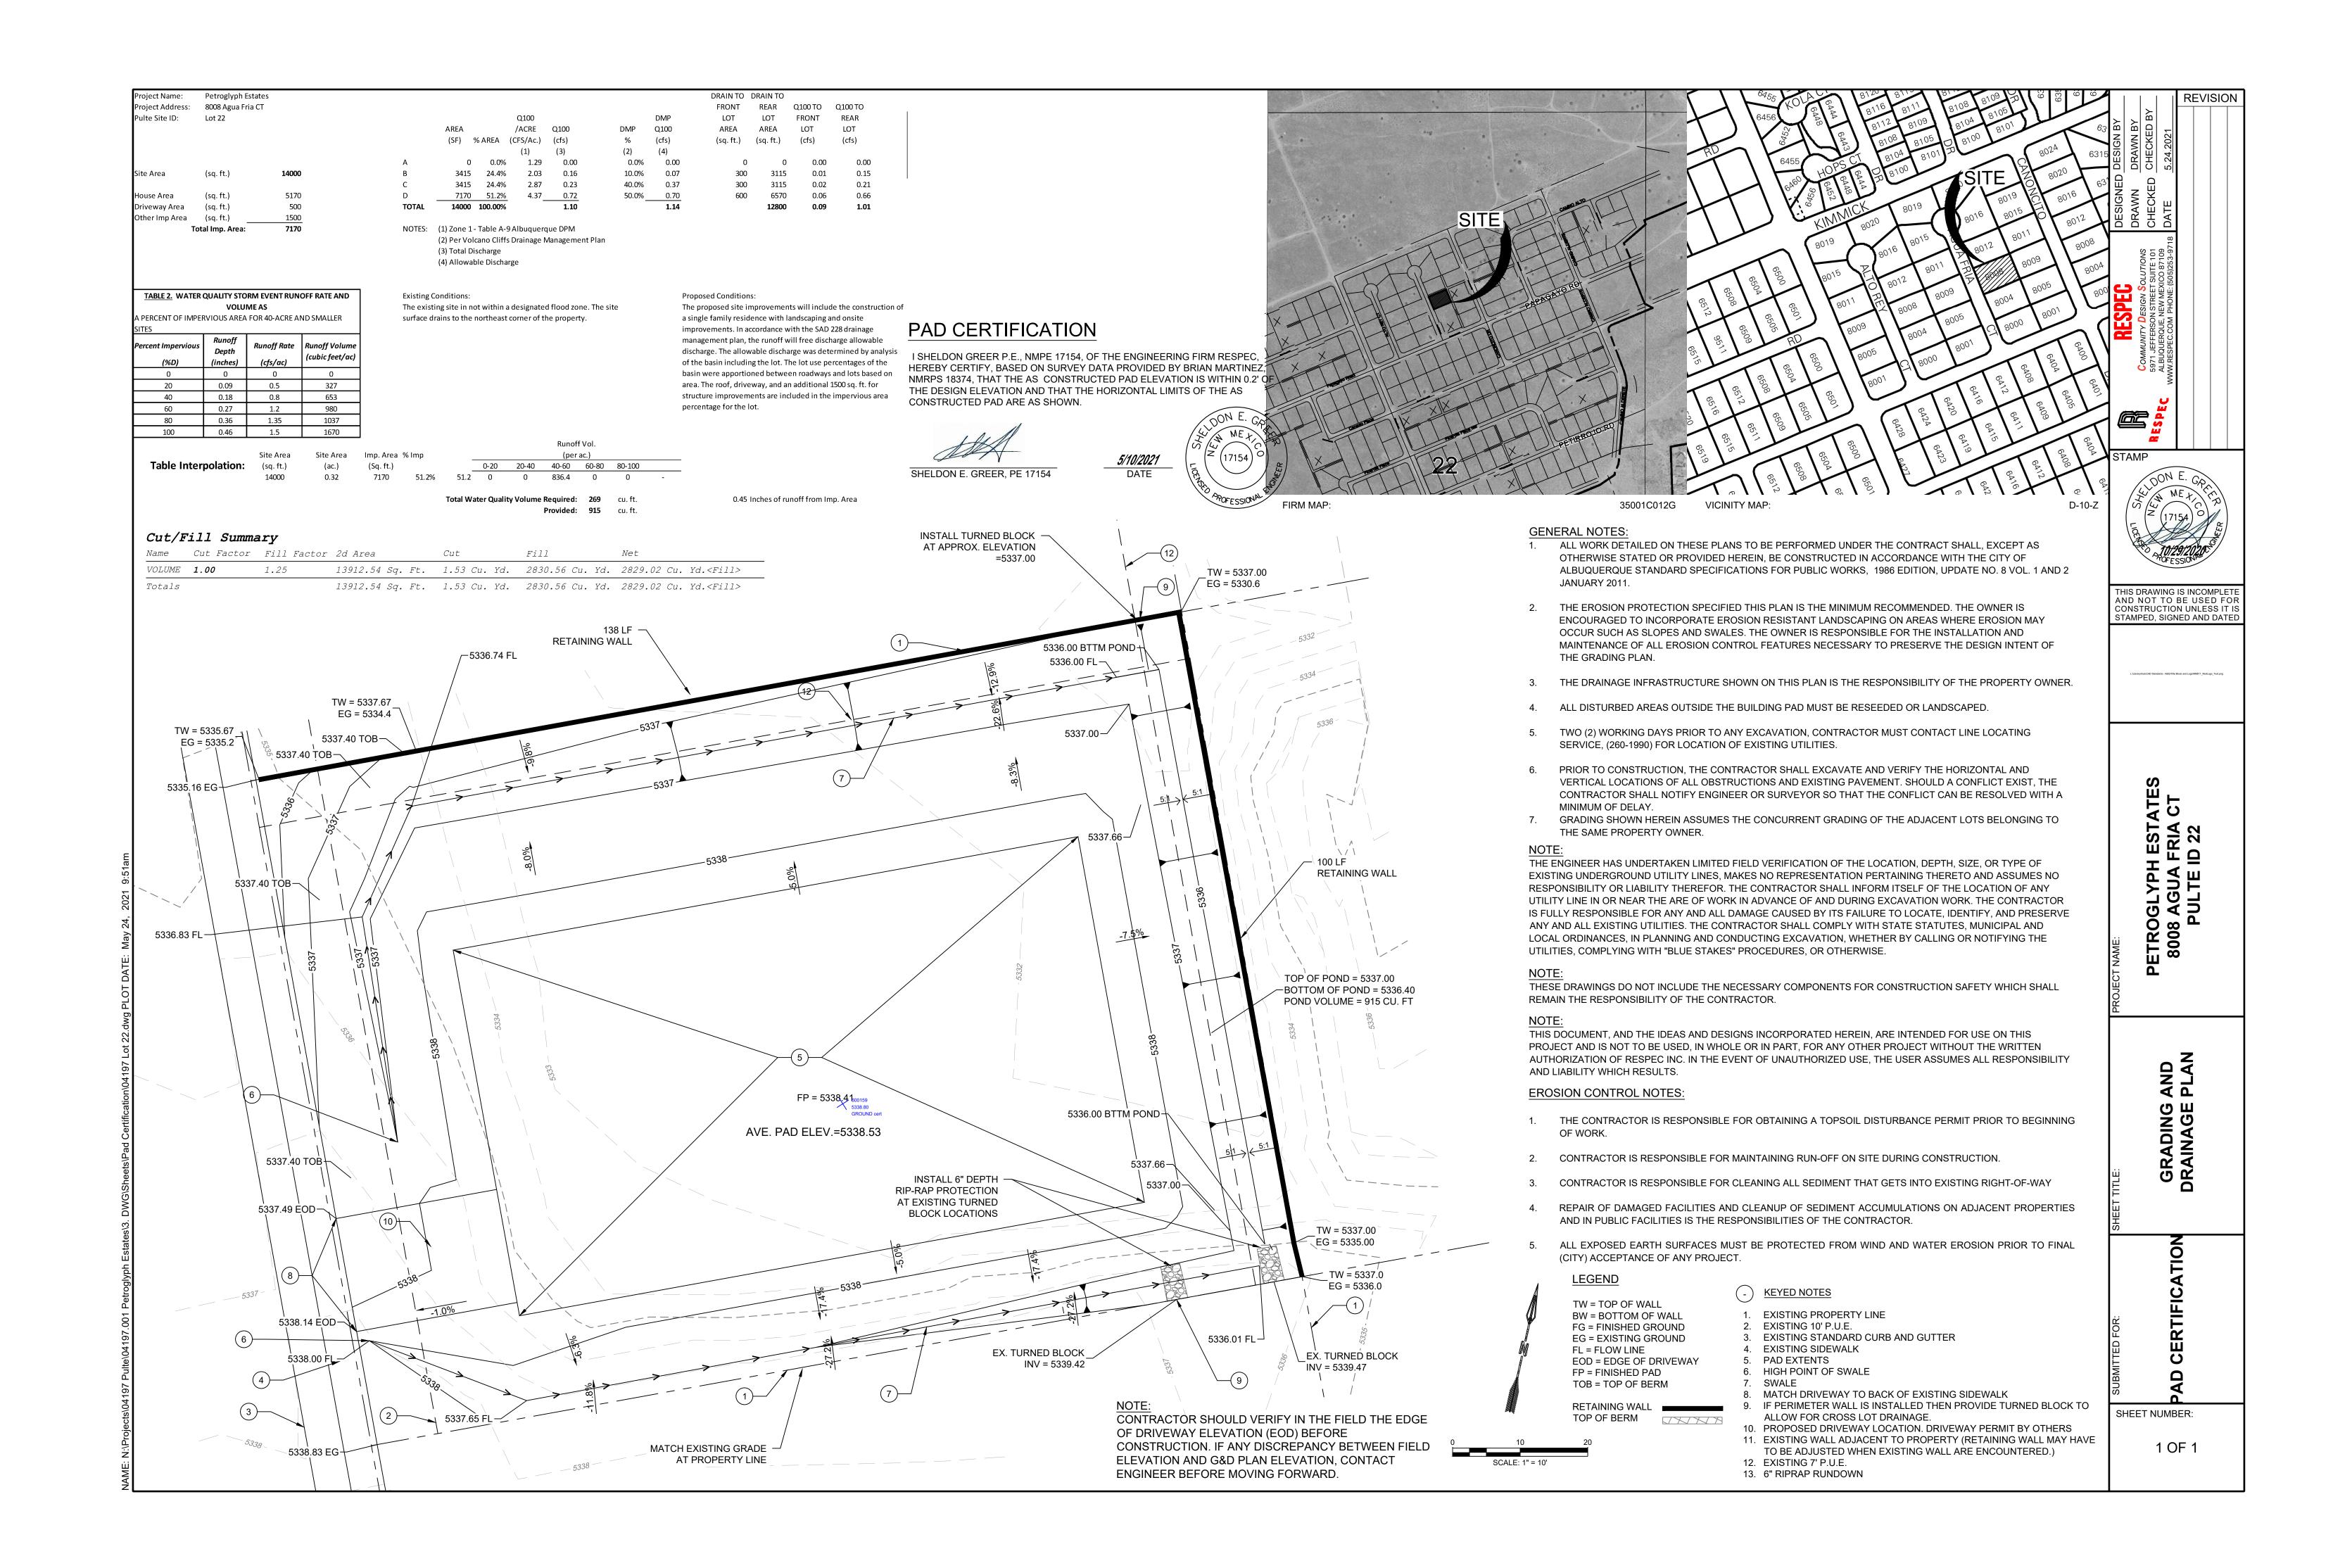

## CITY OF ALBUQUERQUE

Planning Department
Brennon Williams, Director

June 21, 2021

Sheldon Greer, P.E. RESPEC 5971 Jefferson St. NE Suite 101 Albuquerque, New Mexico 87109

RE: Lot 22 Block 1 Volcano Cliffs Unit 22 SAD 228

8008 Agua Fria Ct. NW Grading and Drainage Plan

Engineers Stamp Date: 10/29/2020 (D10D003N22)

Pad Certification Date: 5/10/21

Mr. Greer,

PO Box 1293

Based upon the information provided in your submittal received 5/14/2021, this plan cannot be approved for Grading Permit until the following comments are addressed.

Albuquerque

• Provide the approval letter or email given by Doug Hughes.

NM 87103

If you have any questions, please contact me at 924-3986 or Rudy Rael at 924-3977.

Sincerely,

www.cabq.gov

Ernest Armijo, P.E.