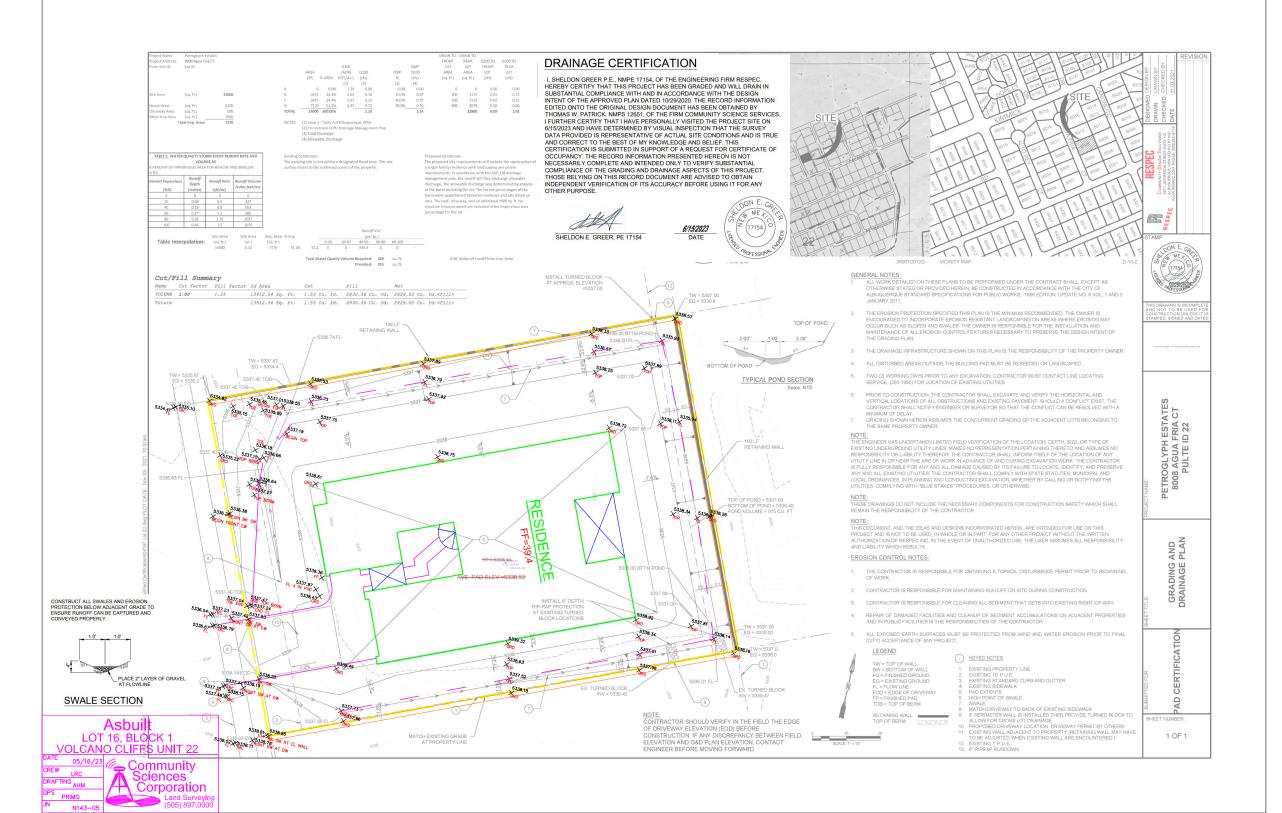

## CITY OF ALBUQUERQUE

Planning Department Alan Varela, Director

June 28, 2023

Sheldon Greer, P.E. RESPEC 5971 Jefferson St. NE Suite 101 Albuquerque, New Mexico 87109

RE: Lot 22 Block 1 Volcano Cliffs Unit 22 SAD 228

8008 Agua Fria Ct. NW Grading and Drainage Plan

Engineers Stamp Date: 10/29/2020 (D10D003N22)

CO Certification Date: 6/15/2023

Mr. Greer,

Based on the Certification received on 6/16/2023, the site is not acceptable for release of Certificate of Occupancy by Hydrology until the following comment is addressed.

PO Box 1293

• The channel going from Alto Rey Ct to Agua Fria must be cleaned and free of debris.

Albuquerque

If you have any questions, please contact me at 924-3986 or Rudy Rael at 924-3977.

Sincerely,

NM 87103

Tiequan Chen, P.E.

www.cabq.gov

Principal Engineer, Hydrology

Planning Department, Development Review Services

Tieque Cha

RR/TC

File D10D003N22