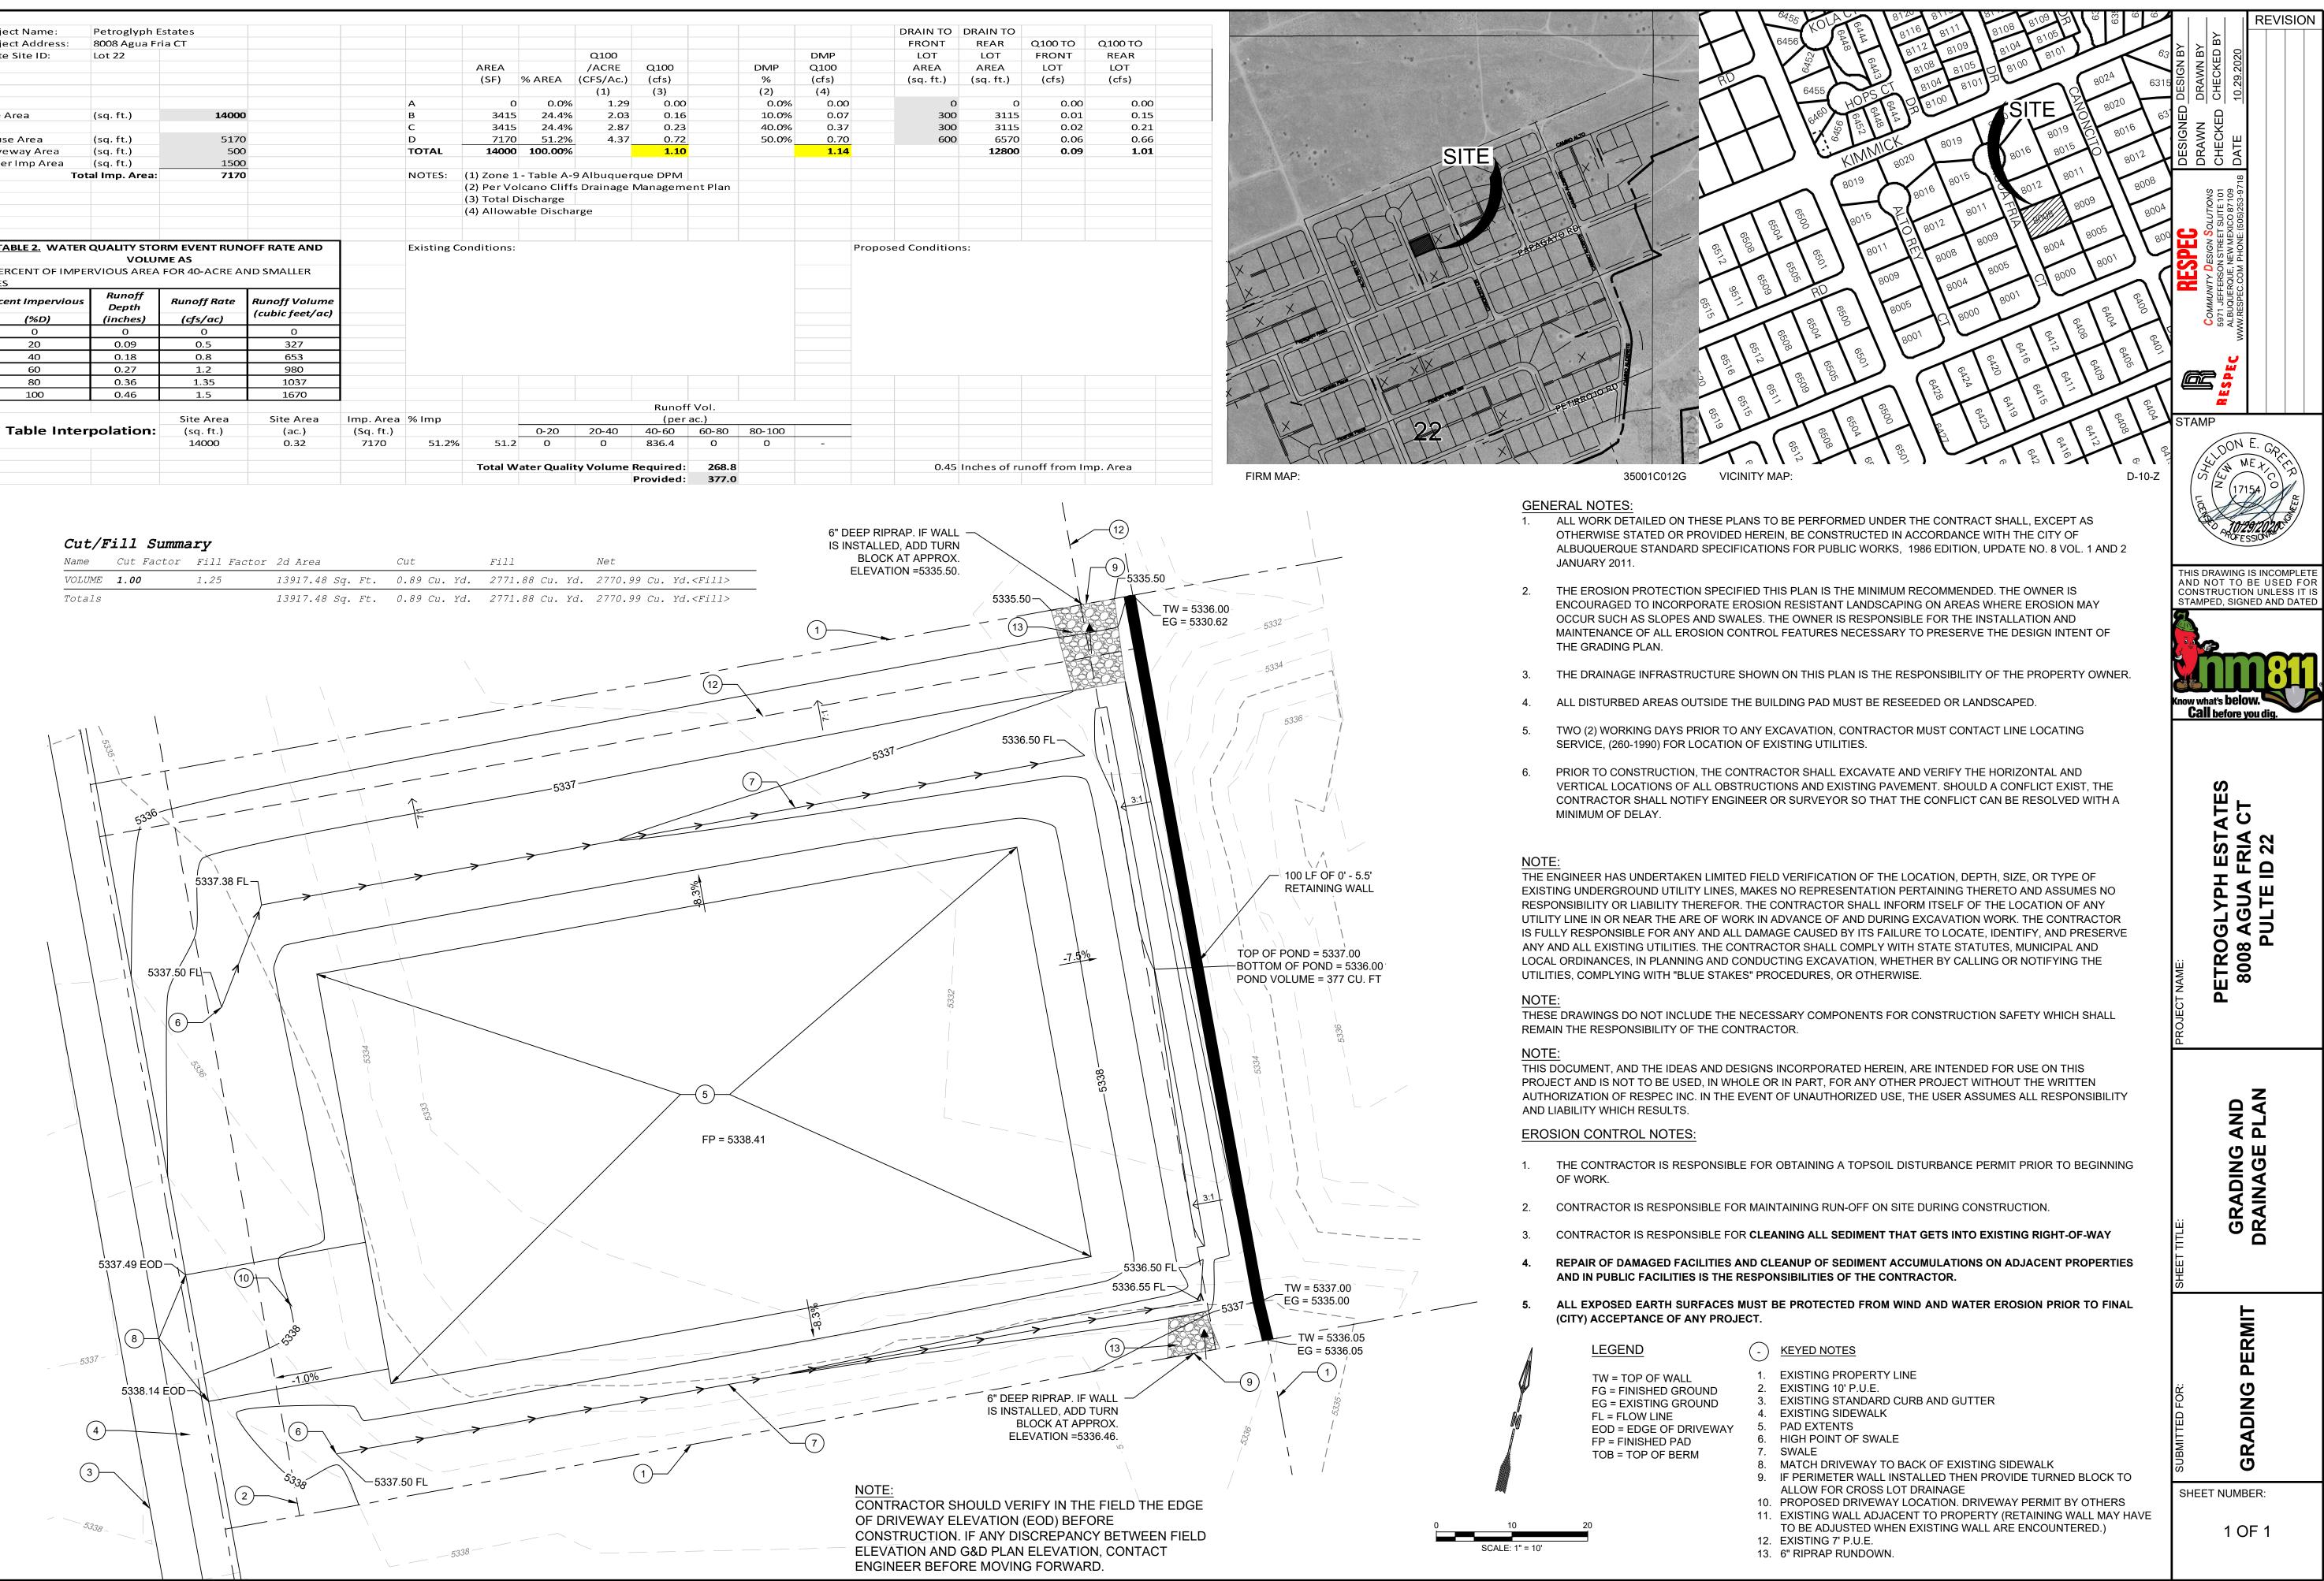

COA STAFF:

ELECTRONIC SUBMITTAL RECEIVED:

FEE PAID:

| Percent Impervious  (%D)  0  20  40  60  80  100  Table Inte | (inches)<br>0<br>0.09<br>0.18<br>0.27<br>0.36<br>0.46 | (cfs/ac)<br>0<br>0.5<br>0.8<br>1.2<br>1.35<br>1.5<br>Site Area<br>(sq. ft.)<br>14000 | (cubic feet/ac)<br>0<br>327<br>653<br>980<br>1037<br>1670<br>Site Area<br>(ac.)<br>0.32 | Imp. Area<br>(Sq. ft.)<br>7170 | % Imp<br>51.2% |               |            | 20-40<br>0<br>ty Volume F             | 40-60<br>836.4 |
|--------------------------------------------------------------|-------------------------------------------------------|--------------------------------------------------------------------------------------|-----------------------------------------------------------------------------------------|--------------------------------|----------------|---------------|------------|---------------------------------------|----------------|
| (%D)<br>0<br>20<br>40<br>60<br>80<br>100                     | (inches)<br>0<br>0.09<br>0.18<br>0.27<br>0.36<br>0.46 | 0<br>0.5<br>0.8<br>1.2<br>1.35<br>1.5<br>Site Area<br>(sq. ft.)                      | 0<br>327<br>653<br>980<br>1037<br>1670<br>Site Area<br>(ac.)                            | (Sq. ft.)                      |                | 51.2          |            |                                       | (r<br>40-60    |
| (%D)<br>0<br>20<br>40<br>60<br>80<br>100                     | (inches)<br>0<br>0.09<br>0.18<br>0.27<br>0.36<br>0.46 | 0<br>0.5<br>0.8<br>1.2<br>1.35<br>1.5<br>Site Area                                   | 0<br>327<br>653<br>980<br>1037<br>1670<br>Site Area                                     |                                |                |               |            | 20-40                                 | Rur<br>(p      |
| (%D)<br>0<br>20<br>40<br>60<br>80                            | (inches)<br>0<br>0.09<br>0.18<br>0.27<br>0.36         | 0<br>0.5<br>0.8<br>1.2<br>1.35<br>1.5                                                | 0<br>327<br>653<br>980<br>1037<br>1670                                                  | Imp. Area                      | % Imp          |               |            |                                       |                |
| (%D)<br>0<br>20<br>40<br>60<br>80                            | (inches)<br>0<br>0.09<br>0.18<br>0.27<br>0.36         | 0<br>0.5<br>0.8<br>1.2<br>1.35                                                       | 0<br>327<br>653<br>980<br>1037                                                          |                                |                |               |            |                                       | Rur            |
| (%D)<br>0<br>20<br>40<br>60<br>80                            | (inches)<br>0<br>0.09<br>0.18<br>0.27<br>0.36         | 0<br>0.5<br>0.8<br>1.2<br>1.35                                                       | 0<br>327<br>653<br>980<br>1037                                                          |                                |                |               |            |                                       |                |
| (%D)<br>0<br>20<br>40<br>60                                  | (inches)<br>0<br>0.09<br>0.18<br>0.27                 | 0<br>0.5<br>0.8<br>1.2                                                               | 0<br>327<br>653<br>980                                                                  |                                | -              |               |            |                                       |                |
| (%D)<br>0<br>20<br>40                                        | (inches)<br>0<br>0.09<br>0.18                         | 0<br>0.5<br>0.8                                                                      | 0<br>327<br>653                                                                         |                                | -              |               |            |                                       |                |
| (%D)<br>0<br>20                                              | (inches)<br>0<br>0.09                                 | 0<br>0.5                                                                             | 0<br>327                                                                                |                                | -              |               |            |                                       |                |
| (%D)<br>0                                                    | (inches)<br>0                                         | 0                                                                                    | 0                                                                                       |                                | -              |               |            |                                       |                |
| (%D)                                                         | (inches)                                              |                                                                                      |                                                                                         |                                |                |               |            |                                       |                |
| -                                                            |                                                       | (cfc/ac)                                                                             | (cubic feet/ac)                                                                         |                                |                |               |            |                                       |                |
|                                                              | Runoff<br>Depth                                       | Runoff Rate                                                                          | Runoff Volume                                                                           |                                |                |               |            |                                       |                |
| A PERCENT OF IMPE<br>SITES                                   | ERVIOUS AREA                                          | FOR 40-ACRE AN                                                                       | ND SMALLER                                                                              |                                |                |               |            |                                       |                |
| TABLE 2. WATER                                               | R QUALITY STO<br>VOLUI                                |                                                                                      | OFF RATE AND                                                                            |                                | Existing C     | conditions:   |            | · · · · · · · · · · · · · · · · · · · |                |
|                                                              |                                                       |                                                                                      |                                                                                         |                                |                |               |            |                                       |                |
|                                                              |                                                       |                                                                                      |                                                                                         |                                |                | (4) Allowa    | ble Discha | rge                                   |                |
|                                                              |                                                       |                                                                                      |                                                                                         |                                |                | (3) Total D   |            |                                       | 3              |
|                                                              |                                                       |                                                                                      |                                                                                         |                                |                |               |            | s Drainage N                          | -              |
|                                                              | tal Imp. Area:                                        | 7170                                                                                 |                                                                                         |                                | NOTES:         | (1) Zone 1    | - Table A- | 9 Albuquero                           | nue DP         |
| Other Imp Area                                               | (sq. ft.)                                             | 1500                                                                                 |                                                                                         |                                | TOTAL          | 14000         | 100.00%    |                                       | <b>.</b>       |
| House Area<br>Driveway Area                                  | (sq. ft.)<br>(sq. ft.)                                | 5170<br>500                                                                          |                                                                                         |                                | D<br>TOTAL     | 7170<br>14000 |            | -                                     | 0<br><b>1</b>  |
|                                                              | ( ( )                                                 | F470                                                                                 |                                                                                         |                                | C              | 3415          |            |                                       | 0              |
| Site Area                                                    | (sq. ft.)                                             | 14000                                                                                |                                                                                         |                                | В              | 3415          |            |                                       | 0              |
|                                                              |                                                       |                                                                                      |                                                                                         |                                | А              | 0             |            |                                       | 0              |
|                                                              |                                                       |                                                                                      |                                                                                         |                                |                |               |            | (1)                                   | (3)            |
|                                                              |                                                       |                                                                                      |                                                                                         |                                |                | (SF)          | % AREA     | (CFS/Ac.)                             | (cfs)          |
|                                                              |                                                       |                                                                                      |                                                                                         |                                |                | AREA          |            | /ACRE                                 | Q100           |
|                                                              | Lot 22                                                |                                                                                      |                                                                                         |                                |                |               |            | Q100                                  |                |
|                                                              | 8008 Agua Fr                                          |                                                                                      |                                                                                         |                                |                |               |            |                                       |                |
| Project Name:<br>Project Address:<br>Pulte Site ID:          | Petroglyph E                                          |                                                                                      |                                                                                         |                                |                |               |            |                                       |                |

| Name   | Cut Factor | <b>-</b><br>Fill Factor | 2d Area          | Cut          | Fill            | Net         |
|--------|------------|-------------------------|------------------|--------------|-----------------|-------------|
| VOLUME | 1.00       | 1.25                    | 13917.48 Sq. Ft. | 0.89 Cu. Yd. | 2771.88 Cu. Yd. | 2770.99 Cu. |
| Totals |            |                         | 13917.48 Sq. Ft. | 0.89 Cu. Yd. | 2771.88 Cu. Yd. | 2770.99 Cu. |