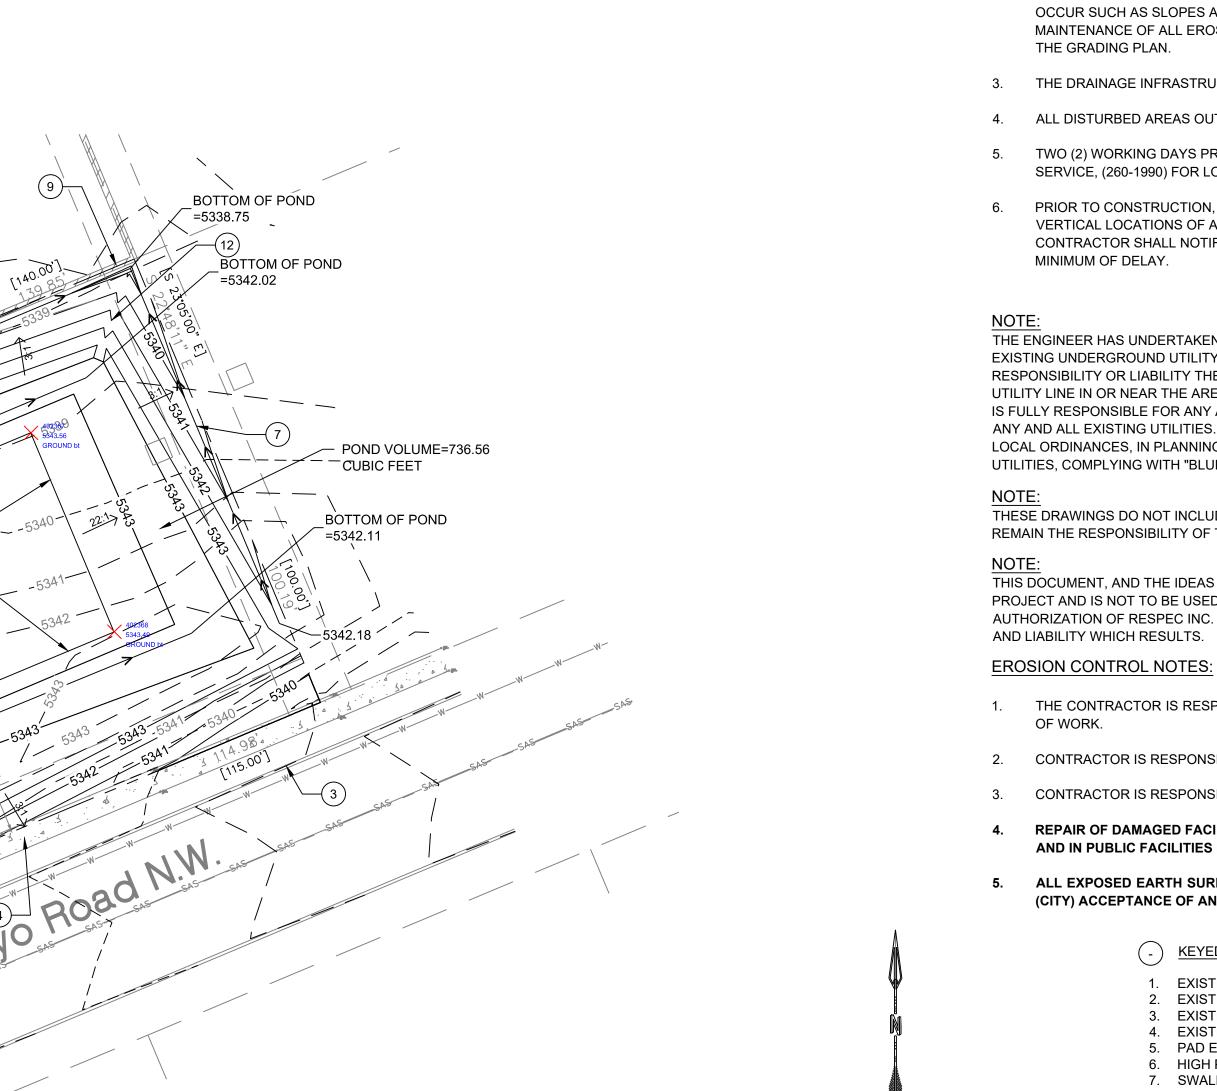

FP=5343.53

Lot 24, Block

13,894 Sq. Ft.

D.3190 Acres

Pape

| Name   | Cut Factor | Fill Factor | 2d Area          | Cut           | Fill           | Net                          |
|--------|------------|-------------|------------------|---------------|----------------|------------------------------|
| VOL FG | 1.00       | 1.00        | 13892.17 Sq. Ft. | 18.73 Cu. Yd. | 912.86 Cu. Yd. | 894.13 Cu. Yd. <fill></fill> |
| Totals |            |             | 13892.17 Sq. Ft. | 18.73 Cu. Yd. | 912.86 Cu. Yd. | 894.13 Cu. Yd. <fill></fill> |

5342 8

 $\nabla$ 

5342.91-

5343.28

2

5

3)-

5343.09

-5342.97

-5343-

5342.98

0

10)-

|--|

I SHELDON GREER P.E., NMPE 17154, OF THE ENGINEERING FIRM RESPEC, HEREBY CERTIFY, BASED ON SURVEY DATA PROVIDED BY BRIAN MARTINEZ, NMRPS 18374, THAT THE AS CONSTRUCTED PAD ELEVATION IS WITHIN 0.2' OF THE DESIGN ELEVATION AND THAT THE HORIZONTAL LIMITS OF THE AS CONSTRUCTED PAD ARE AS SHOWN.