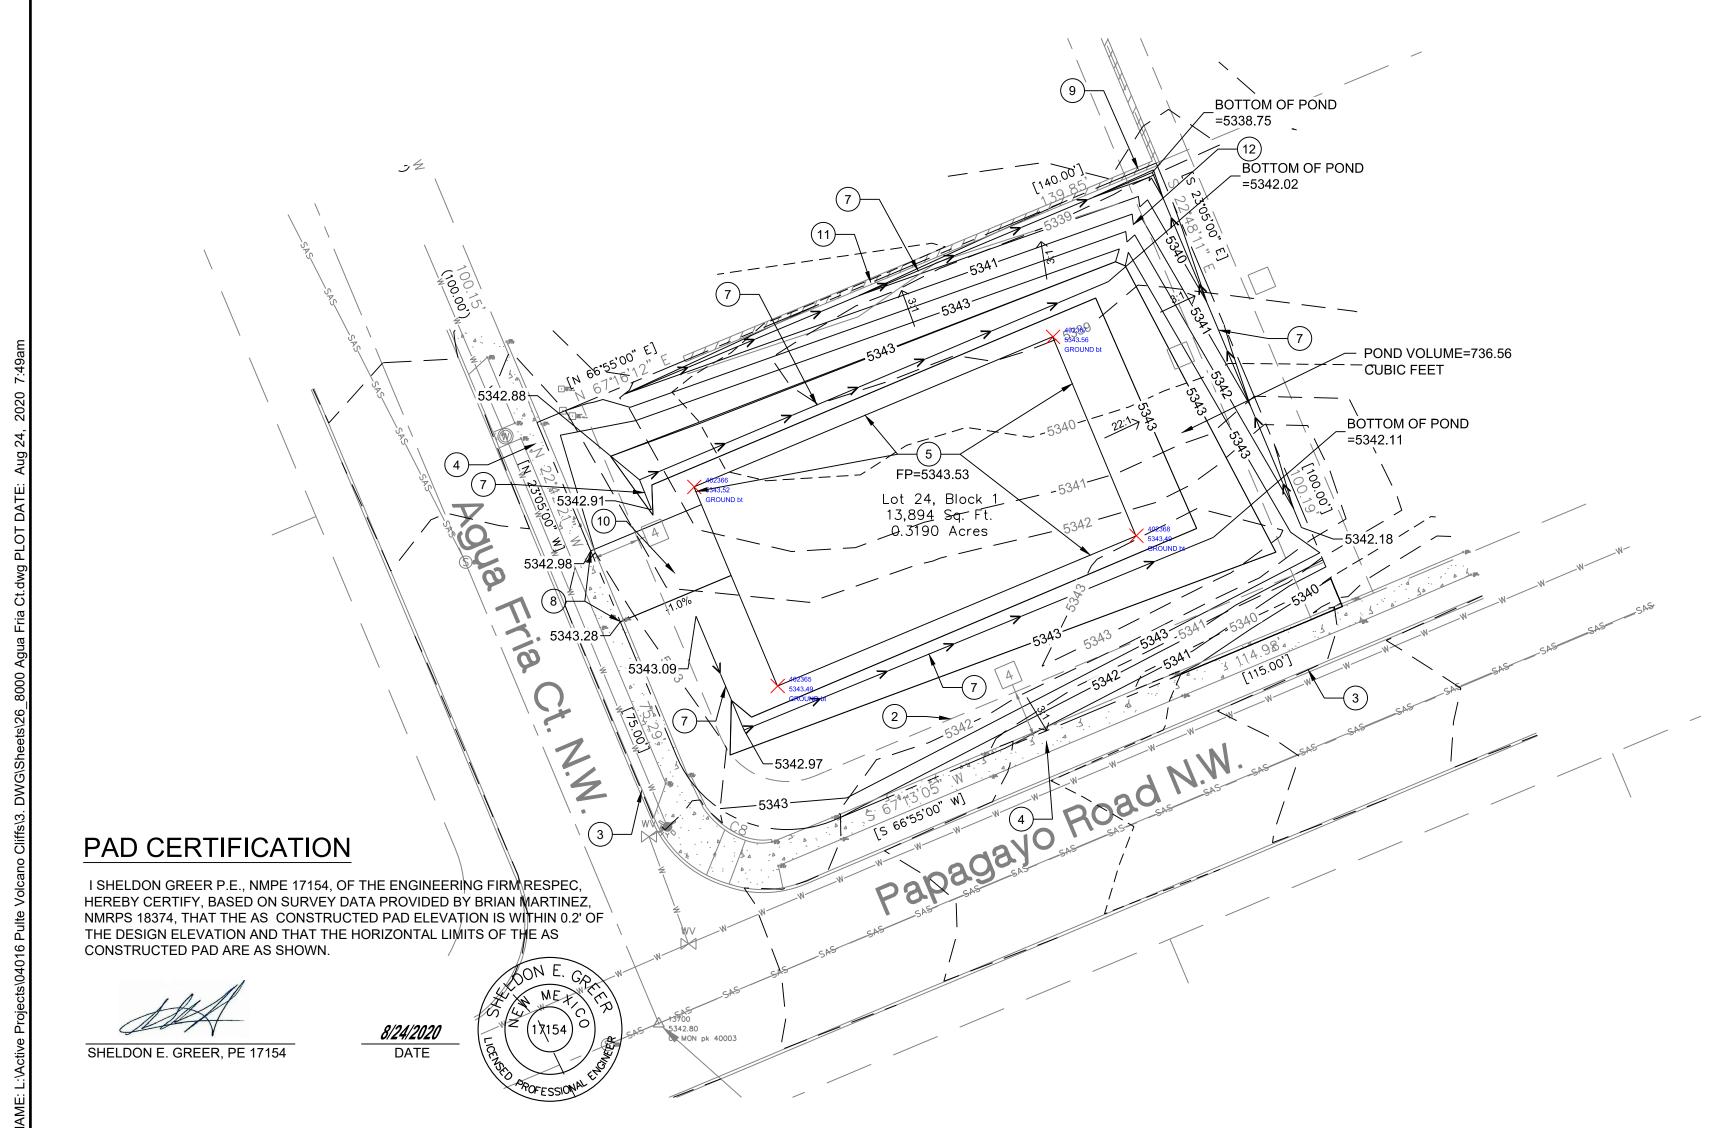

- ( ) <u>KEYED NOTES</u>
- EXISTING PROPERTY LINE
- 2. EXISTING 10' P.U.E. 3. EXISTING STANDARD CURB AND GUTTER
- 4. EXISTING SIDEWALK
- PAD EXTENTS
- 6. HIGH POINT OF SWALE
- 7. SWALE 8. MATCH DRIVEWAY TO BACK OF EXISTING SIDEWALK
- 9. IF PERIMETER WALL INSTALLED THEN PROVIDE TURNED BLOCK TO ALLOW FOR CROSS LOT DRAINAGE
- 10. PROPOSED DRIVEWAY LOCATION. DRIVEWAY PERMIT BY OTHERS
- 11. EXISTING WALL ADJACENT TO PROPERTY (RETAINING WALL MAY HAVE TO BE ADJUSTED WHEN EXISTING WALL ARE ENCOUNTERED.)
- 12. RUNDOWN

### Cut/Fill Summary

| Name   | Cut Factor | Fill Factor | 2d Area          | Cut           | Fill           | Net                          |
|--------|------------|-------------|------------------|---------------|----------------|------------------------------|
| VOL FG | 1.00       | 1.00        | 13892.17 Sq. Ft. | 18.73 Cu. Yd. | 912.86 Cu. Yd. | 894.13 Cu. Yd. <fill></fill> |
| Totals |            |             | 13892.17 Sq. Ft. | 18.73 Cu. Yd. | 912.86 Cu. Yd. | 894.13 Cu. Yd. <fill></fill> |