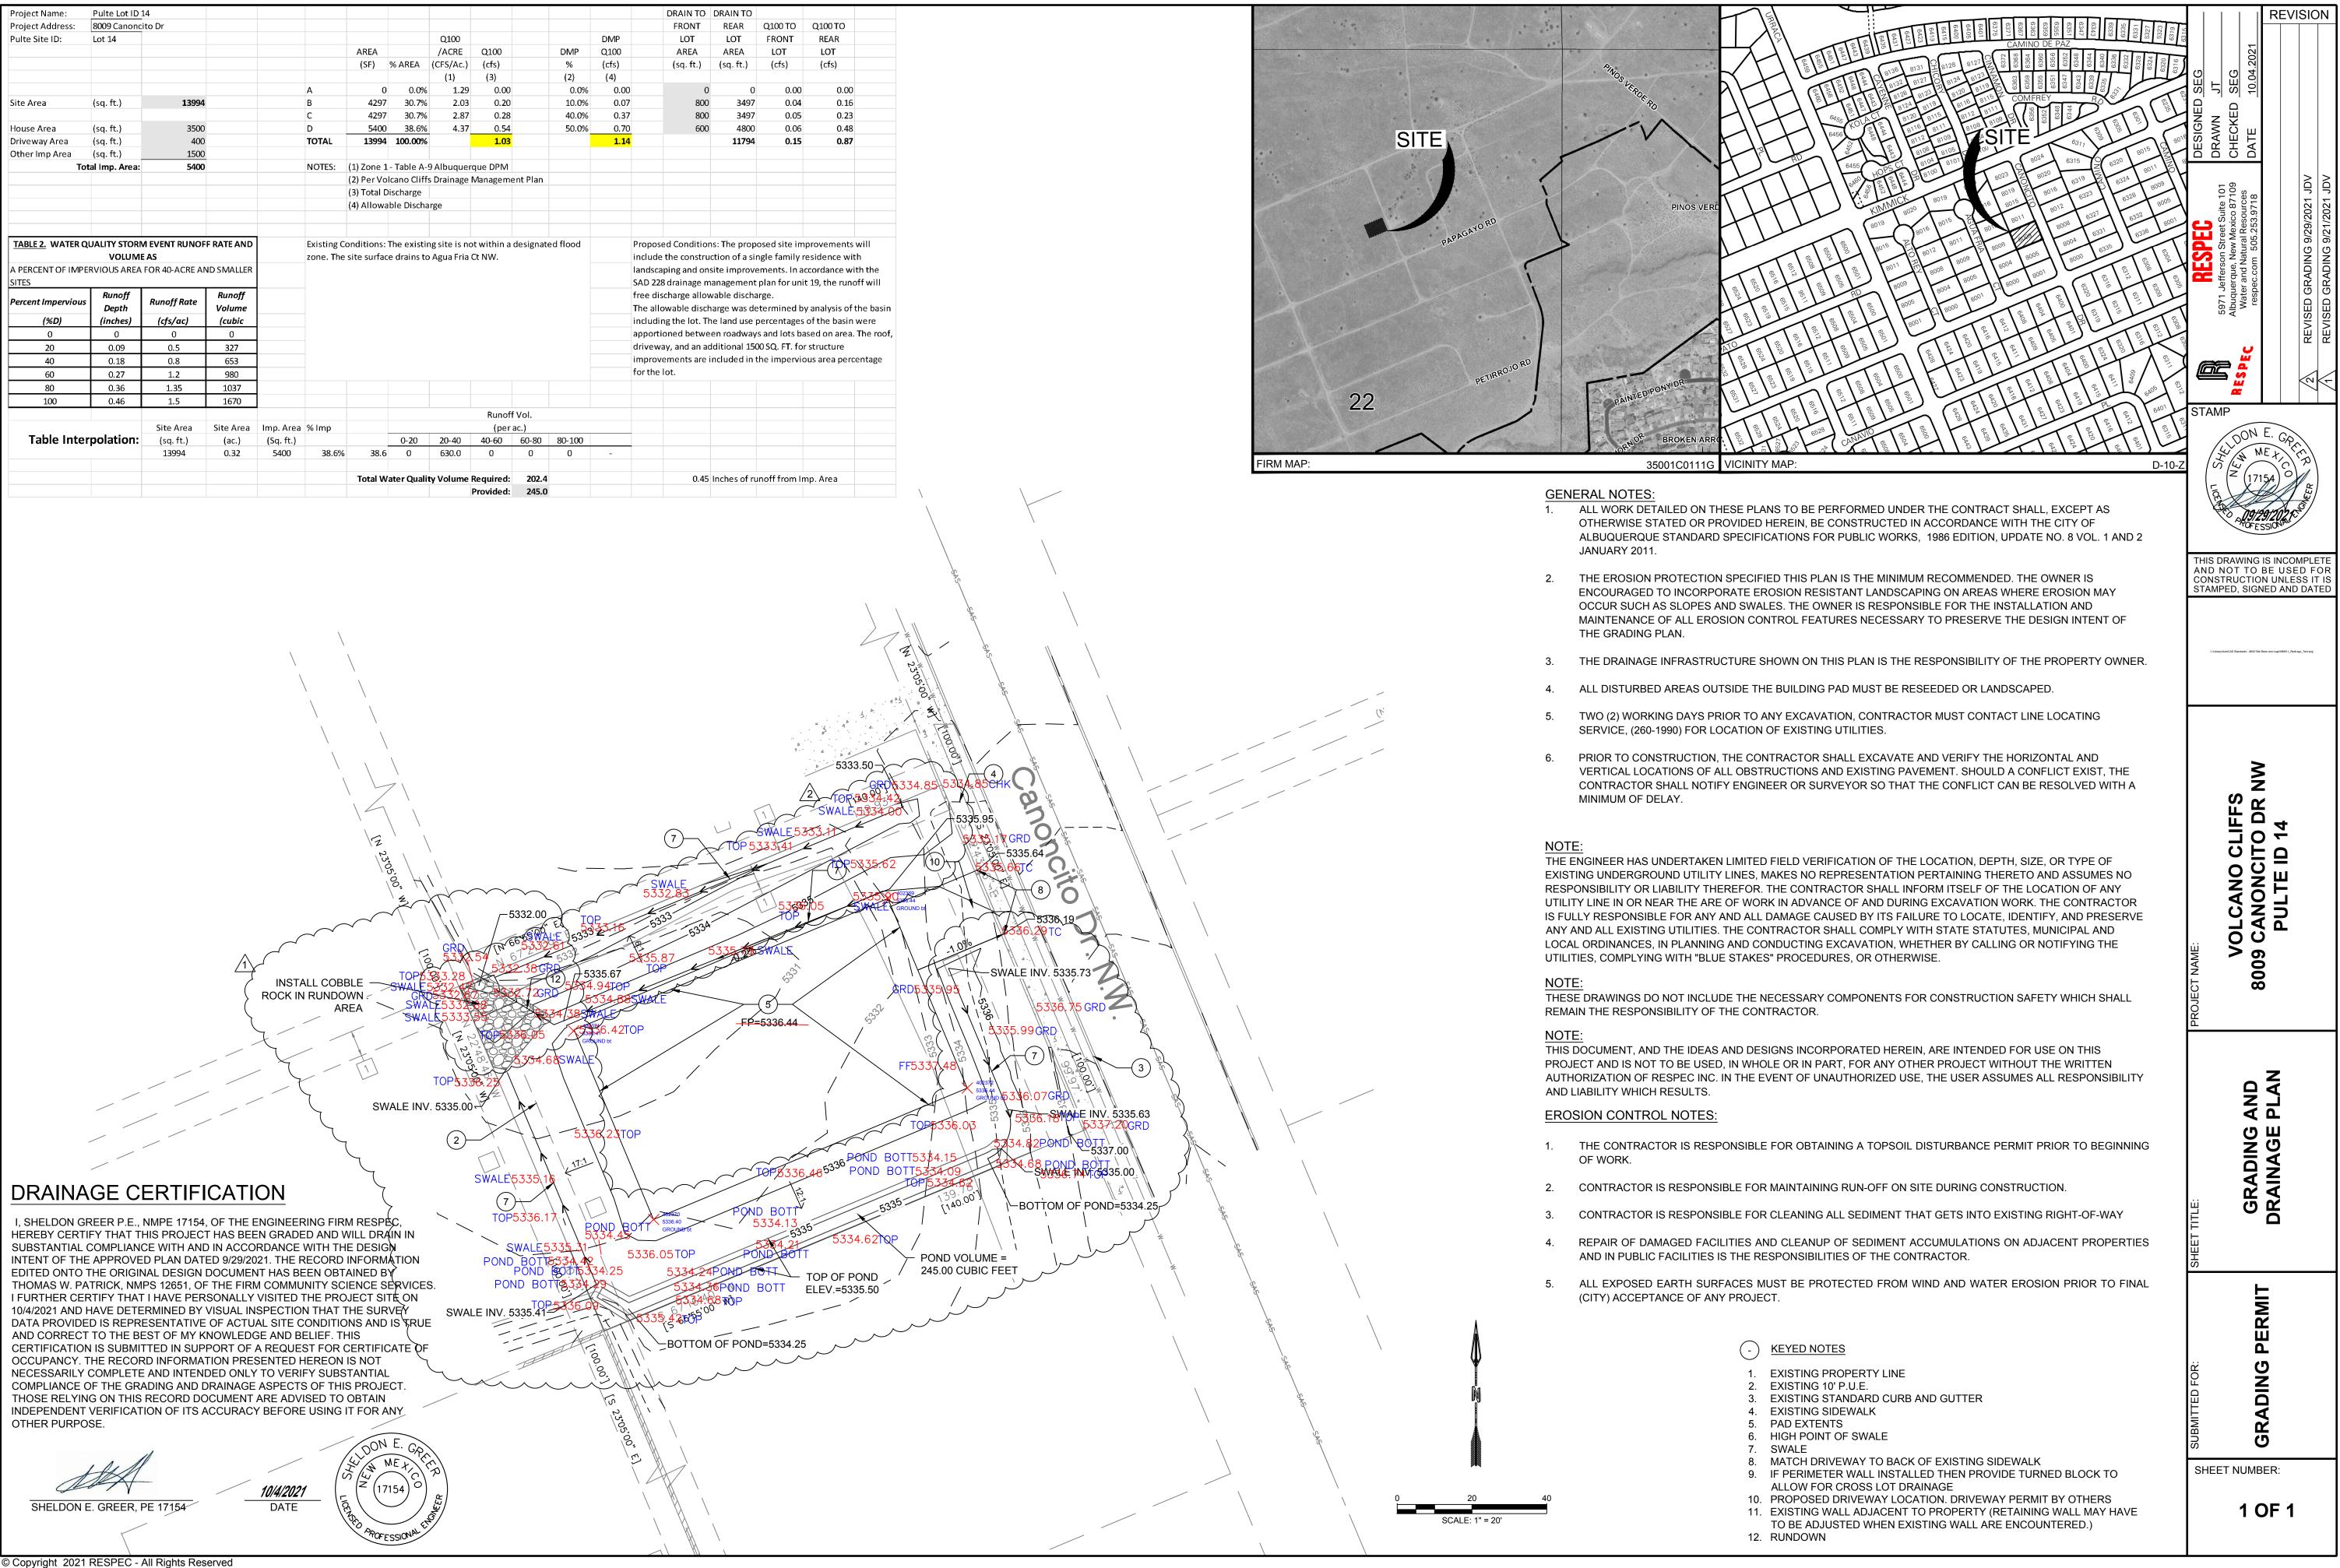

COA STAFF:

ELECTRONIC SUBMITTAL RECEIVED:

FEE PAID:

|                                                                   |                            |                |                                                   |                                                                         |        |             |             | ty Volume    |                    | 202.4    |                    |       |           | 0.4                       |
|-------------------------------------------------------------------|----------------------------|----------------|---------------------------------------------------|-------------------------------------------------------------------------|--------|-------------|-------------|--------------|--------------------|----------|--------------------|-------|-----------|---------------------------|
|                                                                   |                            |                |                                                   |                                                                         |        |             |             |              |                    |          |                    |       |           |                           |
|                                                                   | -                          | 13994          | 0.32                                              | 5400                                                                    | 38.6%  | 38.6        |             | 630.0        | 0                  | 0        | 0                  | -     |           |                           |
| Table Inter                                                       | polation:                  | (sq. ft.)      | (ac.)                                             | (Sq. ft.)                                                               |        |             | 0-20        | 20-40        | 40-60              | 60-80    | 80-100             |       |           |                           |
| Site Area Site Area                                               |                            | Imp. Area      | % Imp                                             |                                                                         |        |             |             |              |                    |          |                    |       |           |                           |
| 100                                                               | 0,10                       | 1.0            | 10/0                                              | 4                                                                       |        |             |             |              | Runoff             | Vol.     |                    |       |           |                           |
| 100                                                               | 0.46                       | 1.5            | 1670                                              | 1                                                                       |        |             |             |              |                    |          |                    |       |           |                           |
| 80                                                                | 0.36                       | 1.35           | 1037                                              | 1                                                                       |        |             |             |              |                    |          |                    |       |           |                           |
| 60                                                                | 0.13                       | 1.2            | 980                                               |                                                                         | -      |             |             |              |                    |          | -                  |       | for the l |                           |
| 40                                                                | 0.09                       | 0.3            | 653                                               |                                                                         | -      |             |             |              |                    |          | -                  |       |           | ements are                |
| 20                                                                | 0.09                       | 0.5            | 327                                               |                                                                         |        |             |             |              |                    |          | _                  |       |           | ay, and an a              |
| 0                                                                 | 0                          | 0              | 0                                                 |                                                                         |        |             |             |              |                    |          |                    |       |           | oned betw                 |
| (%D)                                                              | (inches)                   | (cfs/ac)       | cubic                                             |                                                                         | _      |             |             |              |                    |          |                    |       |           | ng the lot. 1             |
| Percent Impervious                                                | Runoff<br>Depth            | Runoff Rate    | Runoff<br>Volume                                  |                                                                         |        |             |             |              |                    |          |                    |       |           | charge allo<br>wable disc |
| SITES                                                             | Dur - H                    | I              | D                                                 |                                                                         | _      |             |             |              |                    |          |                    |       |           | 3 drainage i              |
|                                                                   | RVIOUS AREA                | FOR 40-ACRE AN | ID SMALLER                                        |                                                                         |        |             |             |              |                    |          |                    |       |           | ping and o                |
| VOLUME AS<br>A PERCENT OF IMPERVIOUS AREA FOR 40-ACRE AND SMALLER |                            |                | zone. The site surface drains to Agua Fria Ct NW. |                                                                         |        |             |             |              | include the constr |          |                    |       |           |                           |
| TABLE 2. WATER QUALITY STORM EVENT RUNOFF RATE AND                |                            |                |                                                   | Existing Conditions: The existing site is not within a designated flood |        |             |             |              |                    |          | Proposed Condition |       |           |                           |
|                                                                   |                            |                |                                                   | •                                                                       |        |             |             |              |                    |          |                    |       |           |                           |
|                                                                   |                            |                |                                                   |                                                                         |        |             |             | 0-           |                    |          |                    |       |           |                           |
|                                                                   |                            |                |                                                   |                                                                         |        |             | ible Discha | irge         |                    |          |                    |       |           |                           |
|                                                                   |                            |                |                                                   |                                                                         |        | (3) Total D |             | s Diamage I  | manageme           |          |                    |       |           |                           |
| 101                                                               | ai inip. Area:             | 5400           |                                                   |                                                                         | NUTES: |             |             | s Drainage l |                    | ant Plan |                    |       |           |                           |
| Other Imp Area                                                    | (sq. ft.)<br>al Imp. Area: | 1500<br>5400   |                                                   |                                                                         | NOTES: | (1) 7000 1  | - Tablo A   | 9 Albuquer   |                    |          |                    |       |           |                           |
| Driveway Area                                                     | (sq. ft.)                  | 400<br>1500    |                                                   |                                                                         | TOTAL  | 13994       | 100.00%     |              | 1.03               |          |                    | 1.14  |           |                           |
| House Area                                                        | (sq. ft.)                  | 3500           |                                                   |                                                                         | D      | 5400        |             | 4.37         | 0.54               |          | 50.0%              | 0.70  |           | 600                       |
|                                                                   | ( 6.)                      |                |                                                   |                                                                         | С      | 4297        |             | 2.87         | 0.28               |          | 40.0%              | 0.37  |           | 800                       |
| Site Area                                                         | (sq. ft.)                  | 13994          |                                                   |                                                                         | В      | 4297        |             | 2.03         | 0.20               |          | 10.0%              | 0.07  |           | 80                        |
|                                                                   |                            |                |                                                   |                                                                         | A      | 0           |             | 1.29         | 0.00               |          | 0.0%               | 0.00  |           |                           |
|                                                                   |                            |                |                                                   |                                                                         |        |             |             | (1)          | (3)                |          | (2)                | (4)   |           |                           |
|                                                                   |                            |                |                                                   |                                                                         |        | (SF)        | % AREA      | (CFS/Ac.)    | (cfs)              |          | %                  | (cfs) |           | (sq. ft.)                 |
|                                                                   |                            |                |                                                   |                                                                         |        | AREA        |             | /ACRE        | Q100               |          | DMP                | Q100  |           | AREA                      |
| Pulte Site ID:                                                    | Lot 14                     |                |                                                   |                                                                         |        |             |             | Q100         |                    |          |                    | DMP   |           | LOT                       |
| Project Address:                                                  | 8009 Canonc                | ito Dr         |                                                   |                                                                         |        |             |             |              |                    |          |                    |       |           | DRAIN TO<br>FRONT         |