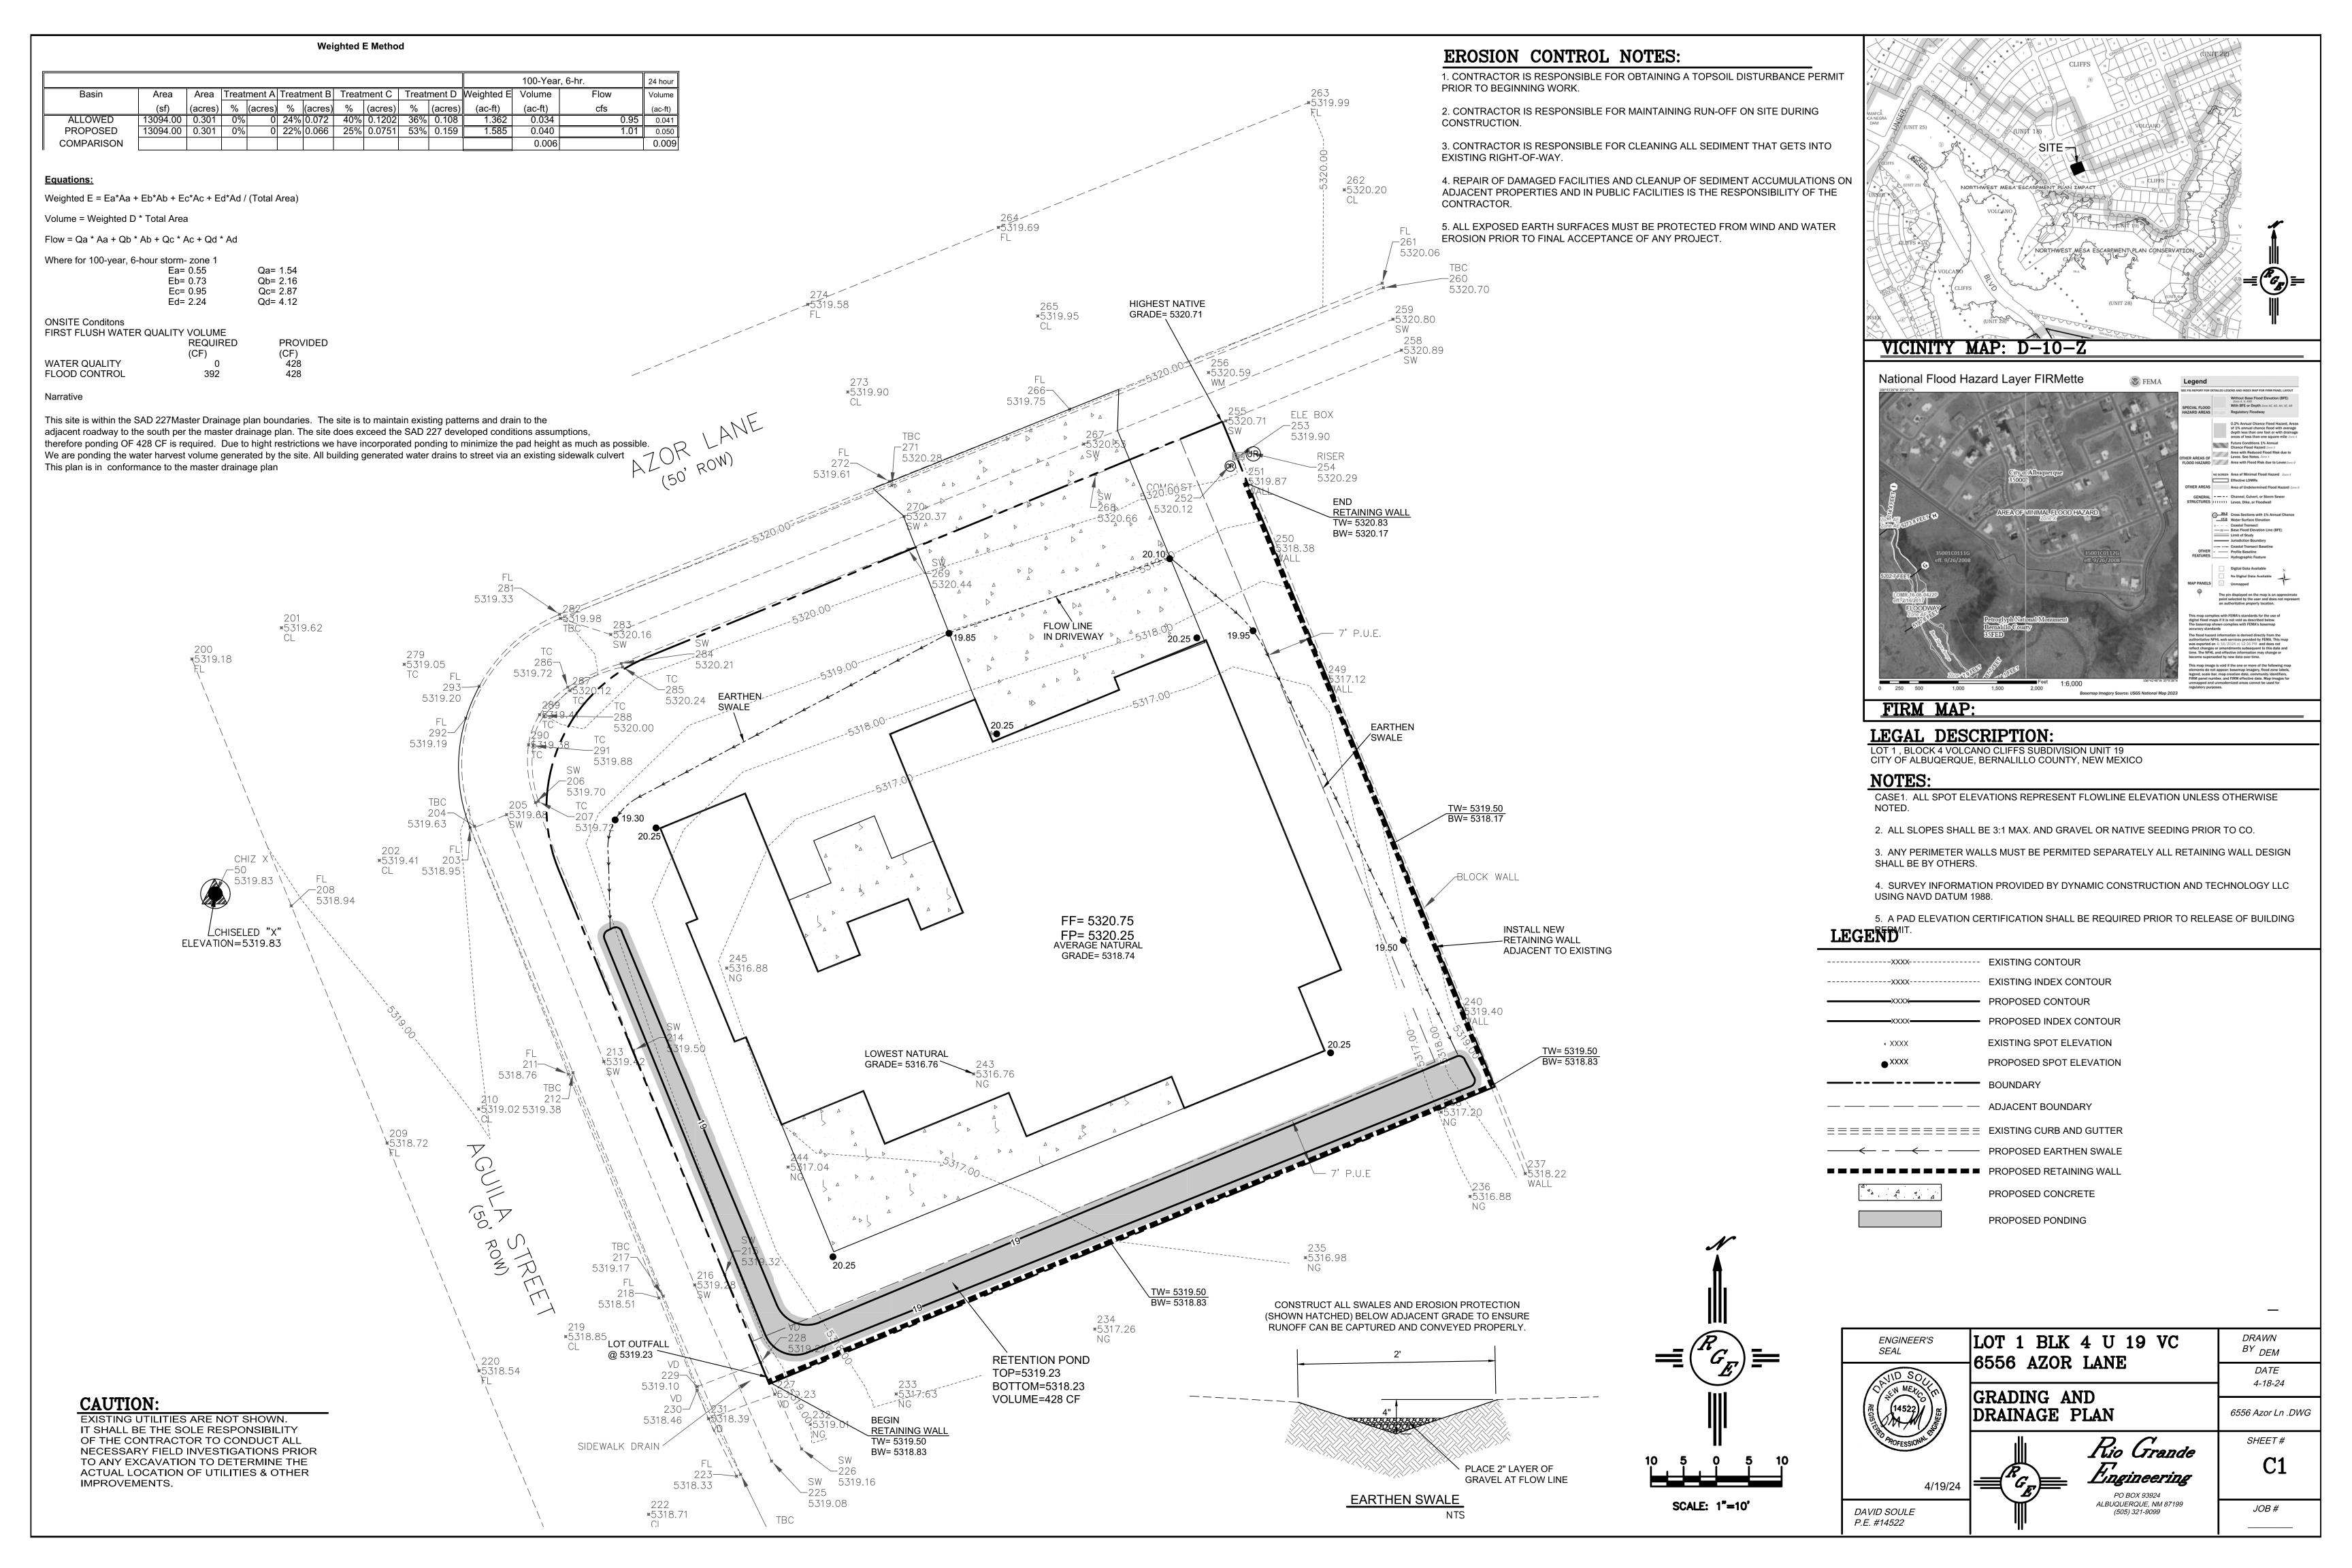

## CITY OF ALBUQUERQUE

Planning Department Alan Varela, Director

April 22, 2024

David Soule, P.E. Rio Grande Engineering PO Box 93924 Albuquerque, New Mexico 87199

RE: Lot 30 Block 1 Unit 22 SAD 228 8019 Canoncito Dr. NW

Grading and Drainage Plan

Engineers Stamp Date 2/20/2024 (D10D003N30)

Mr. Soule,

Based upon the information provided in your submittal received 4/19/2024, this plan is approved for Grading Permit.

Prior to Building permit approval a Pad Certification will be required, provided by the Engineer or a registered Land Surveyor.