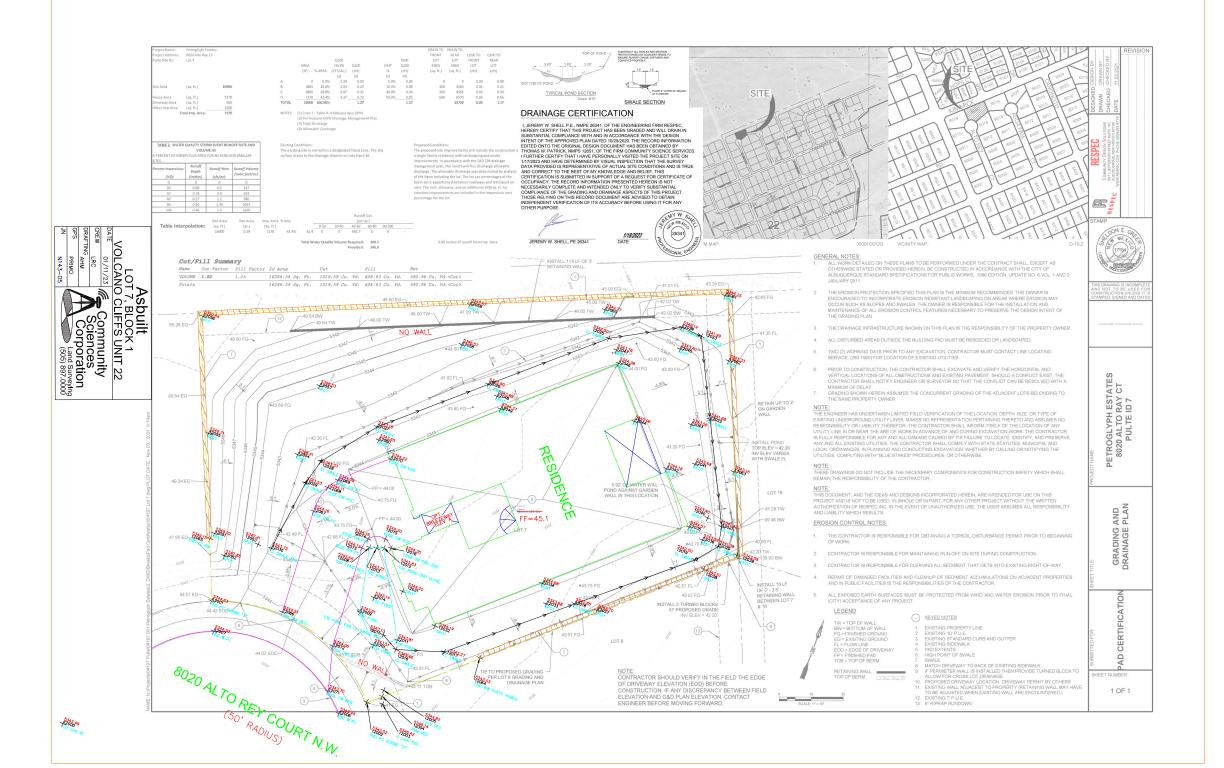

## CITY OF ALBUQUERQUE

Planning Department Alan Varela, Director

January 20, 2023

Sheldon Greer, P.E. RESPEC 5971 Jefferson St. NE Suite 101 Albuquerque, New Mexico 87109

RE: Lot 7 Block 1 Volcano Cliffs Unit 22 SAD 22

8020 Alto Rey Ct. NW. Grading and Drainage Plan

Engineers Stamp Date: 10/29/2020 (D10D003N7)

**Building Permit Date: 5/10/2021 CO Certification Date: 1/18/2023** 

Mr. Greer,

PO Box 1293 Based upon the information provided in your submittal received 1/18/2023, this plan is approved

for Certificate of Occupancy.

If you should have any questions please contact me at 505-924-3986 or Rudy E. Rael at 505-

Albuquerque 924-3977

Sincerely,

NM 87103

www.cabq.gov

Tiequan Chen, P.E.

Principal Engineer, Hydrology