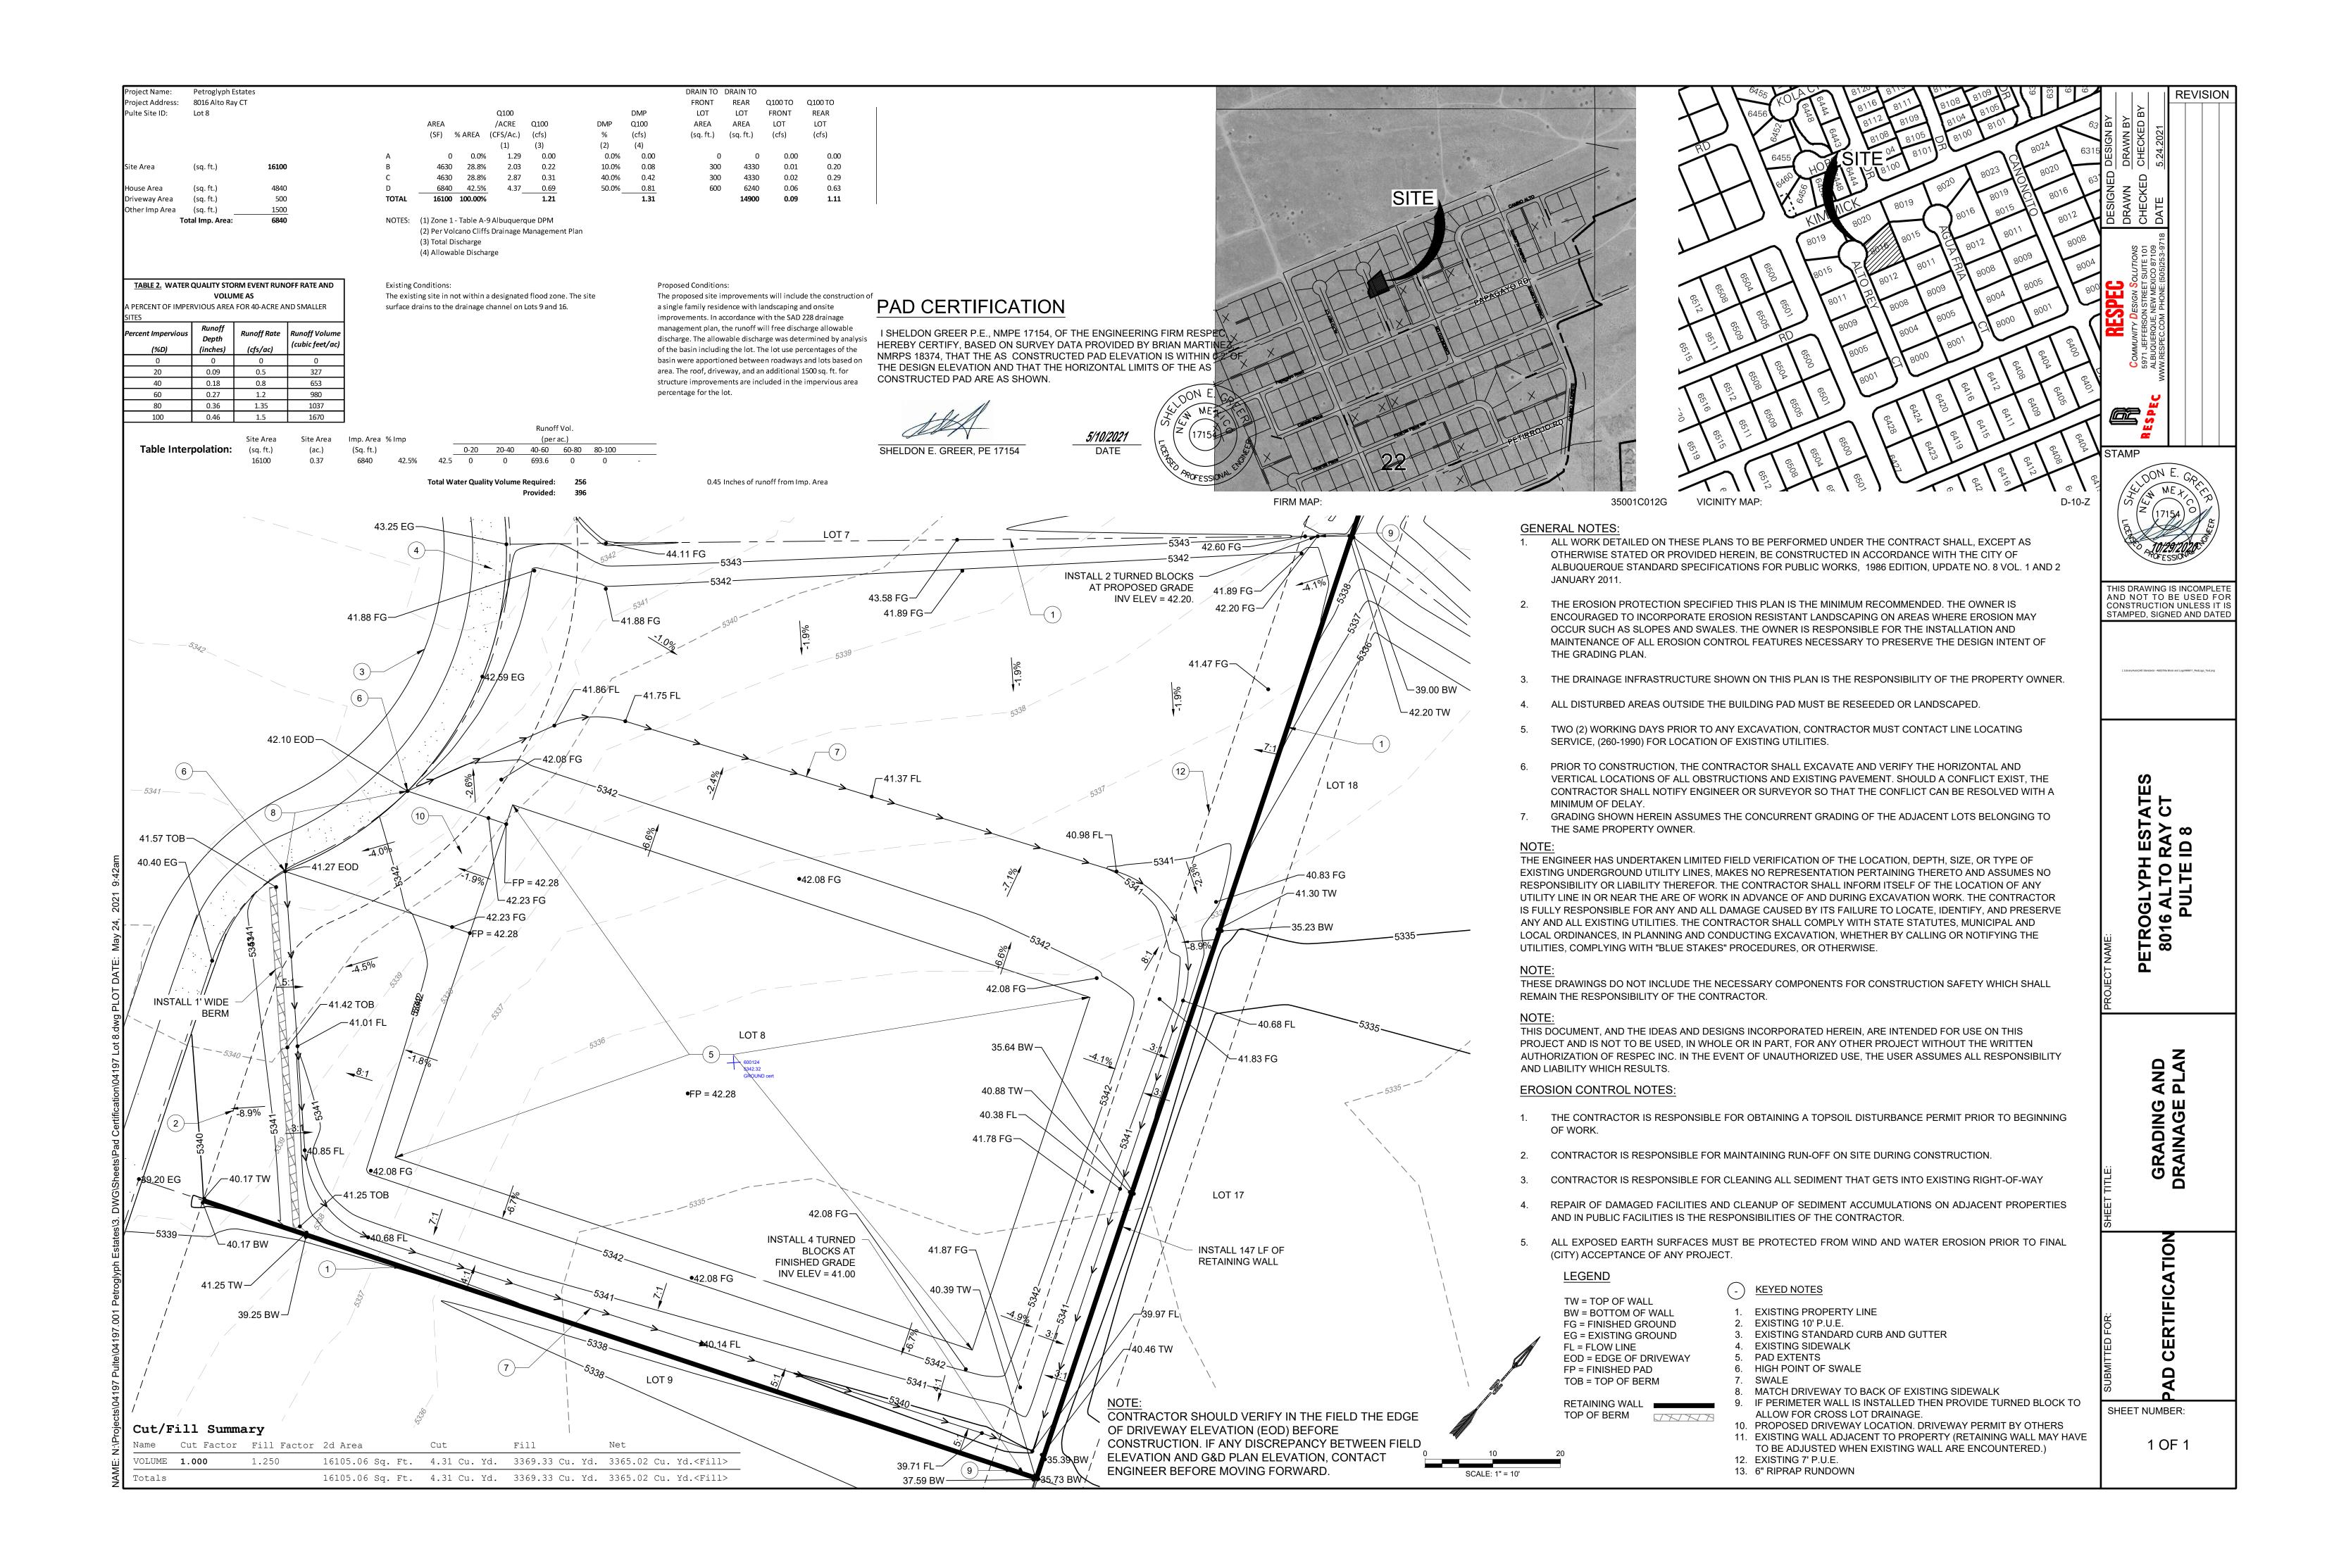

## CITY OF ALBUQUERQUE

Planning Department
Brennon Williams, Director

June 21, 2021

Sheldon Greer, P.E. RESPEC 5971 Jefferson St. NE Suite 101 Albuquerque, New Mexico 87109

RE: Lot 8 Block 1 Volcano Cliffs Unit 22 SAD 228

8016 Alto Rey Ct. NW Grading and Drainage Plan

Engineers Stamp Date: 10/29/2020 (D10D003N8)

Pad Certification Date: 5/10/21

Mr. Greer,

PO Box 1293

Based upon the information provided in your submittal received 5/14/2021, this plan cannot be approved for Grading Permit until the following comments are addressed.