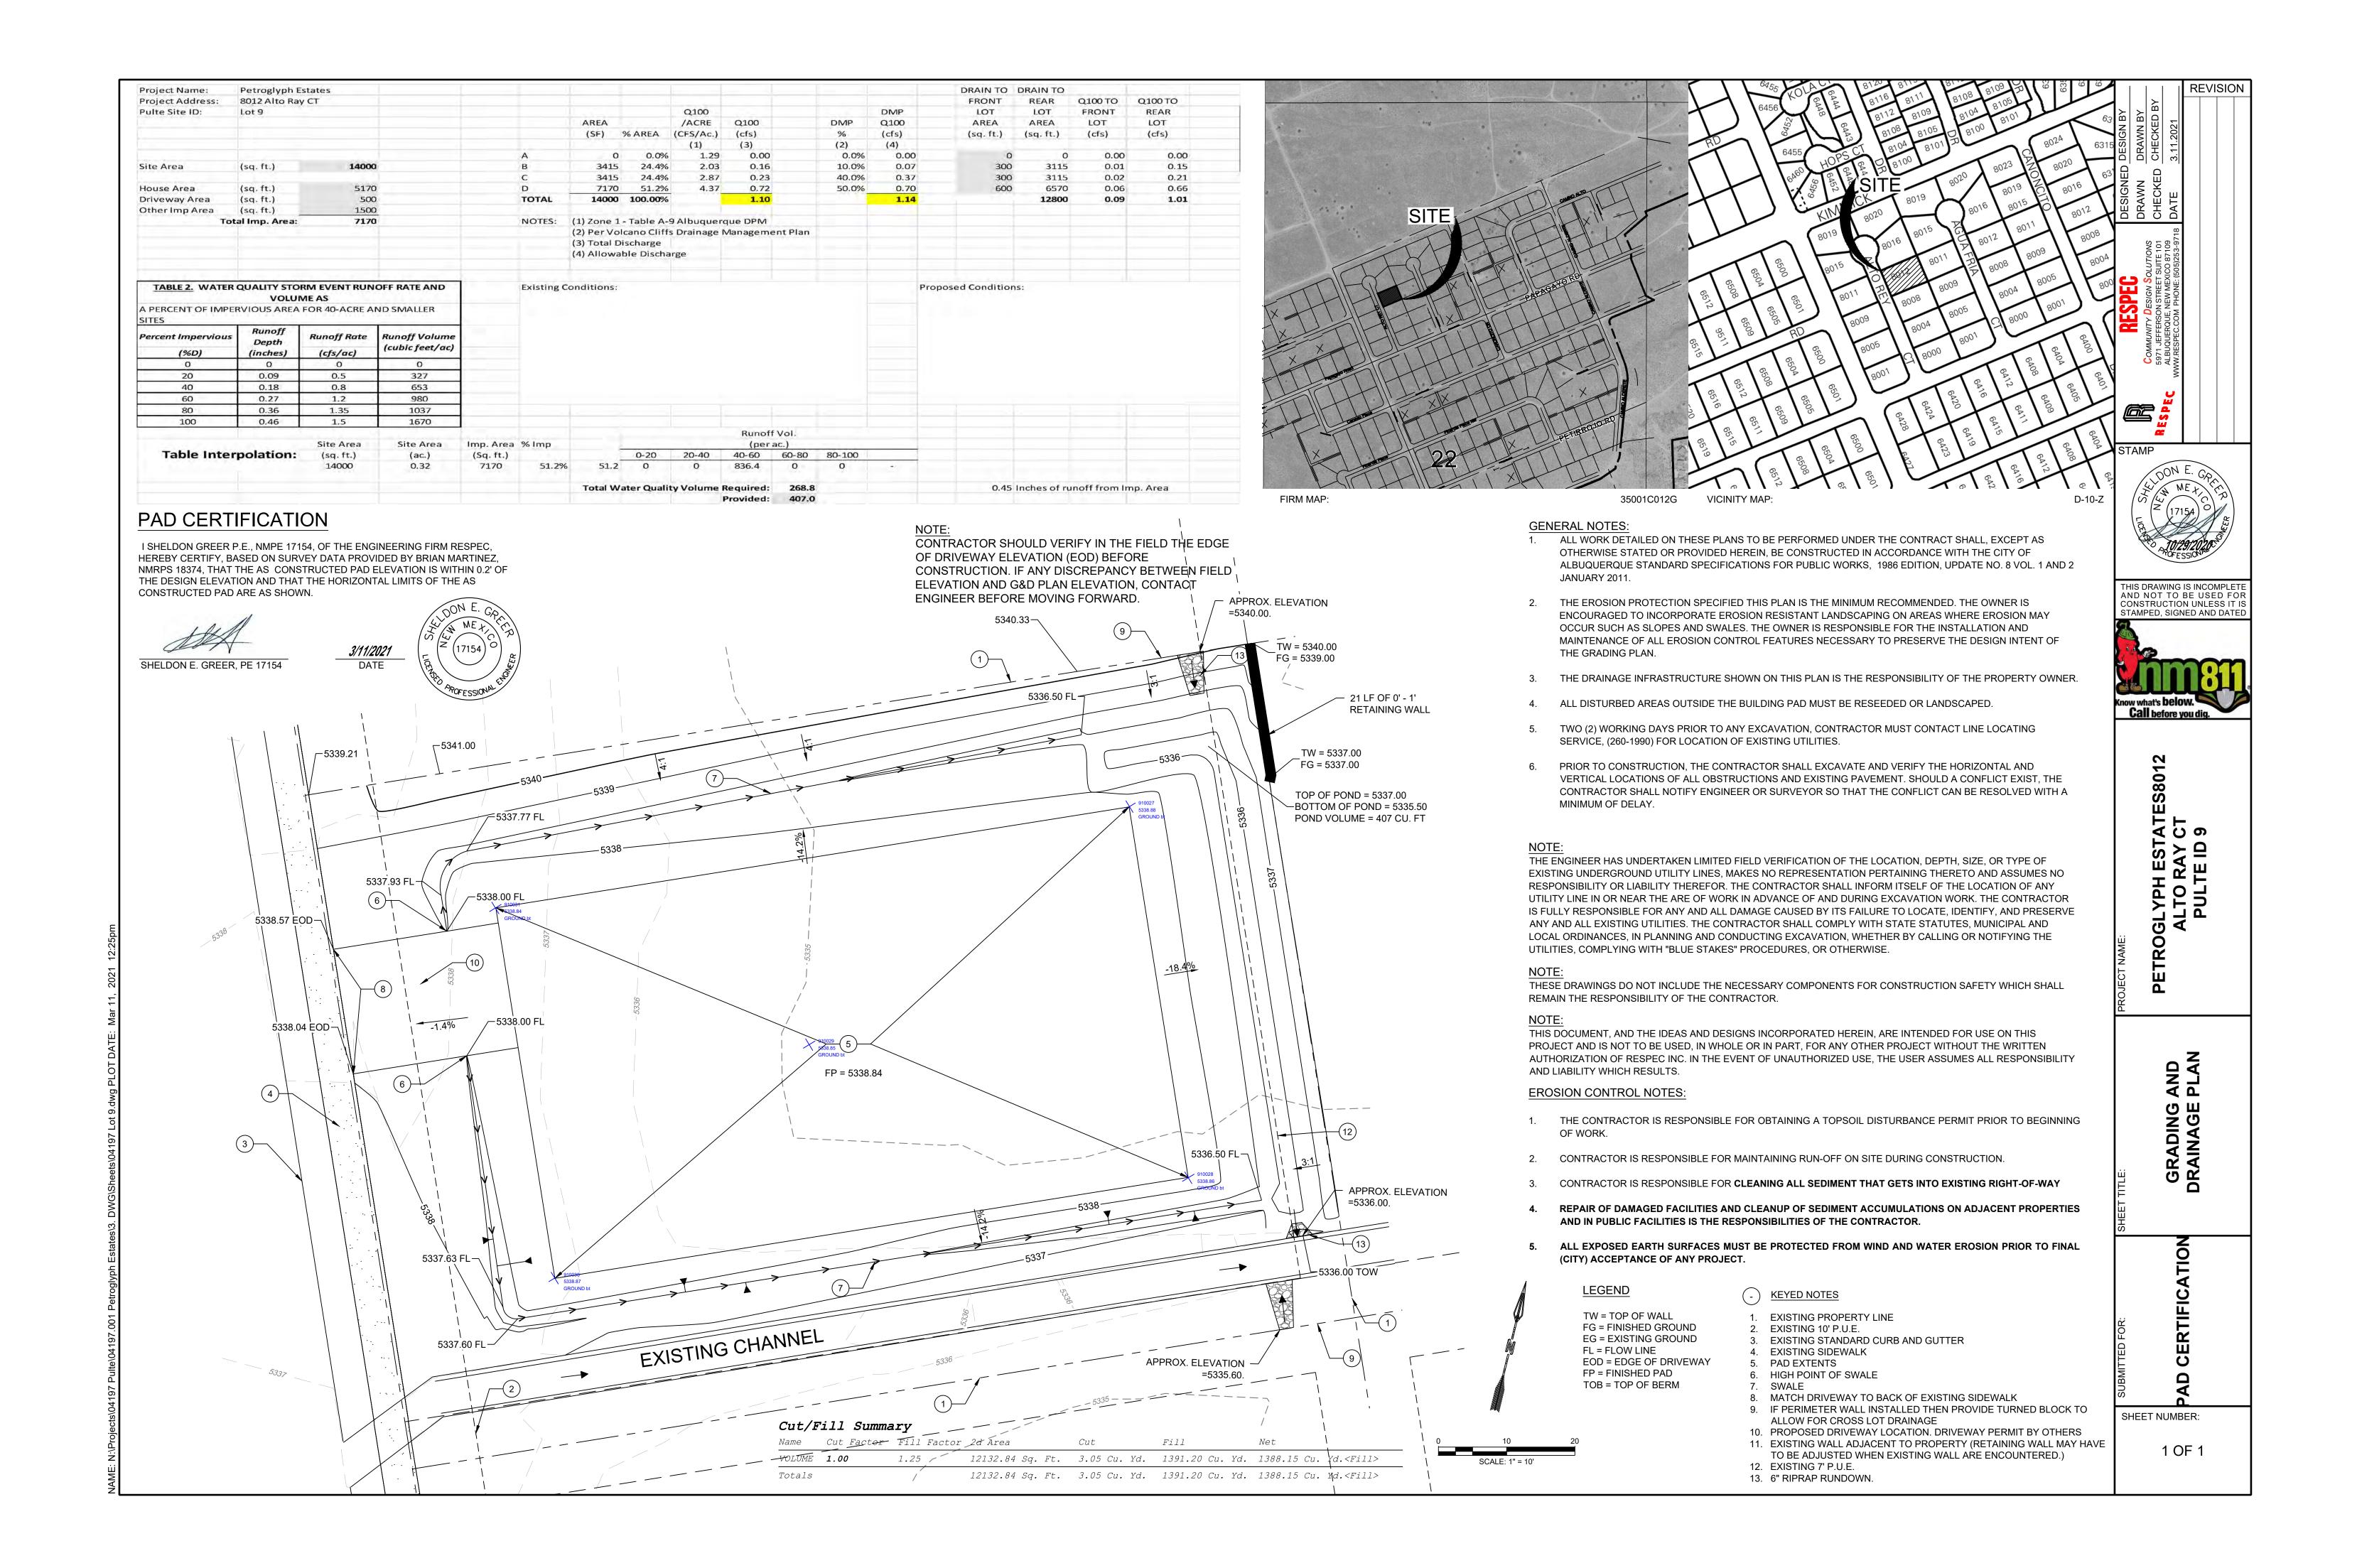

8005 Alto Rey Ct. NW Grading and Drainage Plan

Engineers Stamp Date: 10/19/2020 (D10D003N9)

CO Certification Date: 3/11/2021

Mr. Greer,

PO Box 1293

Based upon the information provided in your submittal received 3/22/2021, this plan cannot be approved for Building Permit until the following comments are addressed.

Albuquerque

- Lot did not have an address, provide address
- Have all dirt ramps removed from the streets. Crusher fines or lumber are to be used for driving over a curb.

NM 87103

If you have any questions, please contact me at 924-3986 or Rudy Rael at 924-3977.