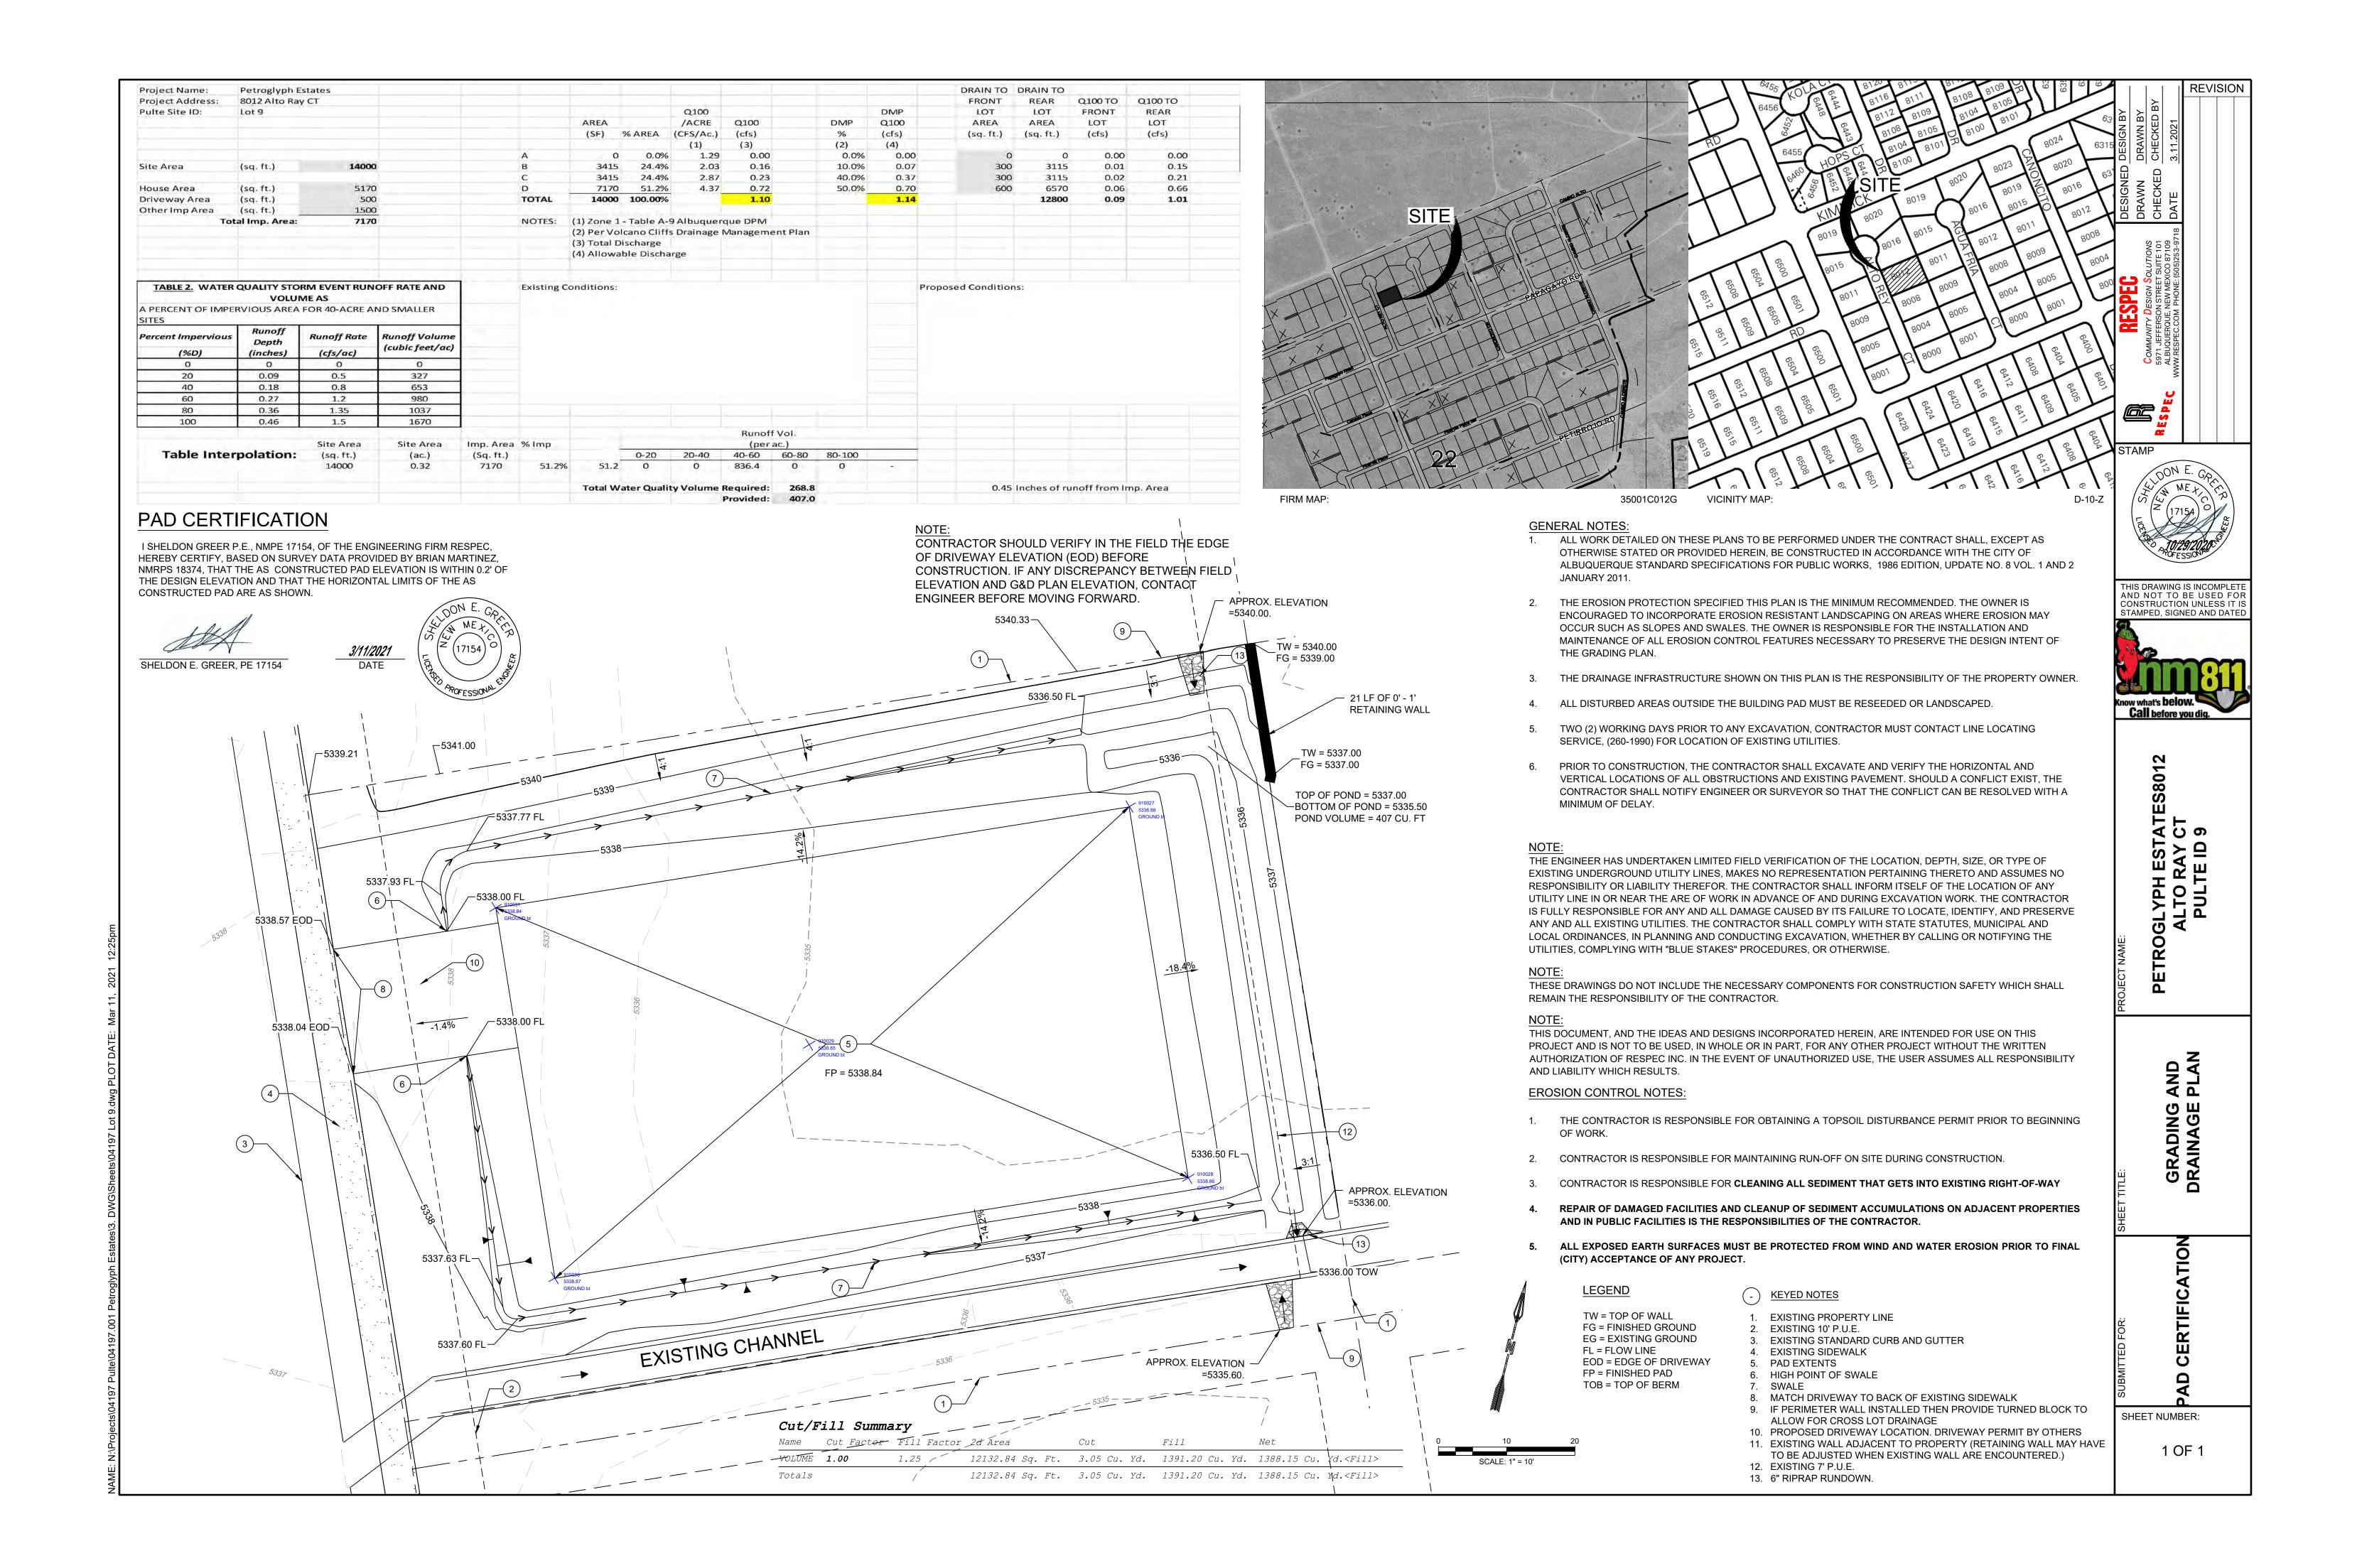

## CITY OF ALBUQUERQUE

Planning Department Brennon Williams, Director

April 19, 2021

Sheldon Greer, P.E. RESPEC 5971 Jefferson St. NE Suite 101 Albuquerque, New Mexico 87109

RE: Lot 9, Blk 1Cliffs Unit 22 SAD 228 8012 Alto Rey Ct. NW Grading and Drainage Plan Engineers Stamp Date 10/29/2020 (D10D003N9) Pad Certification Date: 3/11/2021

Mr. Greer,

Albuquerque

NM 87103

www.cabq.gov

Based upon the information provided in your submittal received 4/19/2021, this plan is approved for Building Permit.

PO Box 1293 Please attach a copy of this approved plan to the construction sets in the permitting process prior to sign-off by Hydrology.

Prior to Building permit approval a Pad Certification will be required, provided by the Engineer or a registered Land Surveyor.

Reiterate to the Owner/Contractor that a separate permit for a garden/retaining wall must be obtained with the approved G&D plan and Pad Certification. Also, if a swimming pool is to be placed the grading and drainage plan will change and will need to be resubmitted.

Prior to Certificate of Occupancy release, Engineer Certification per the DPM checklist will be required.

If you have any questions, please contact me at 924-3986 or Rudy Rael at 924-3977.

Sincerely,

Ernest Armijo, P.E. Principal Engineer, Planning Dept.