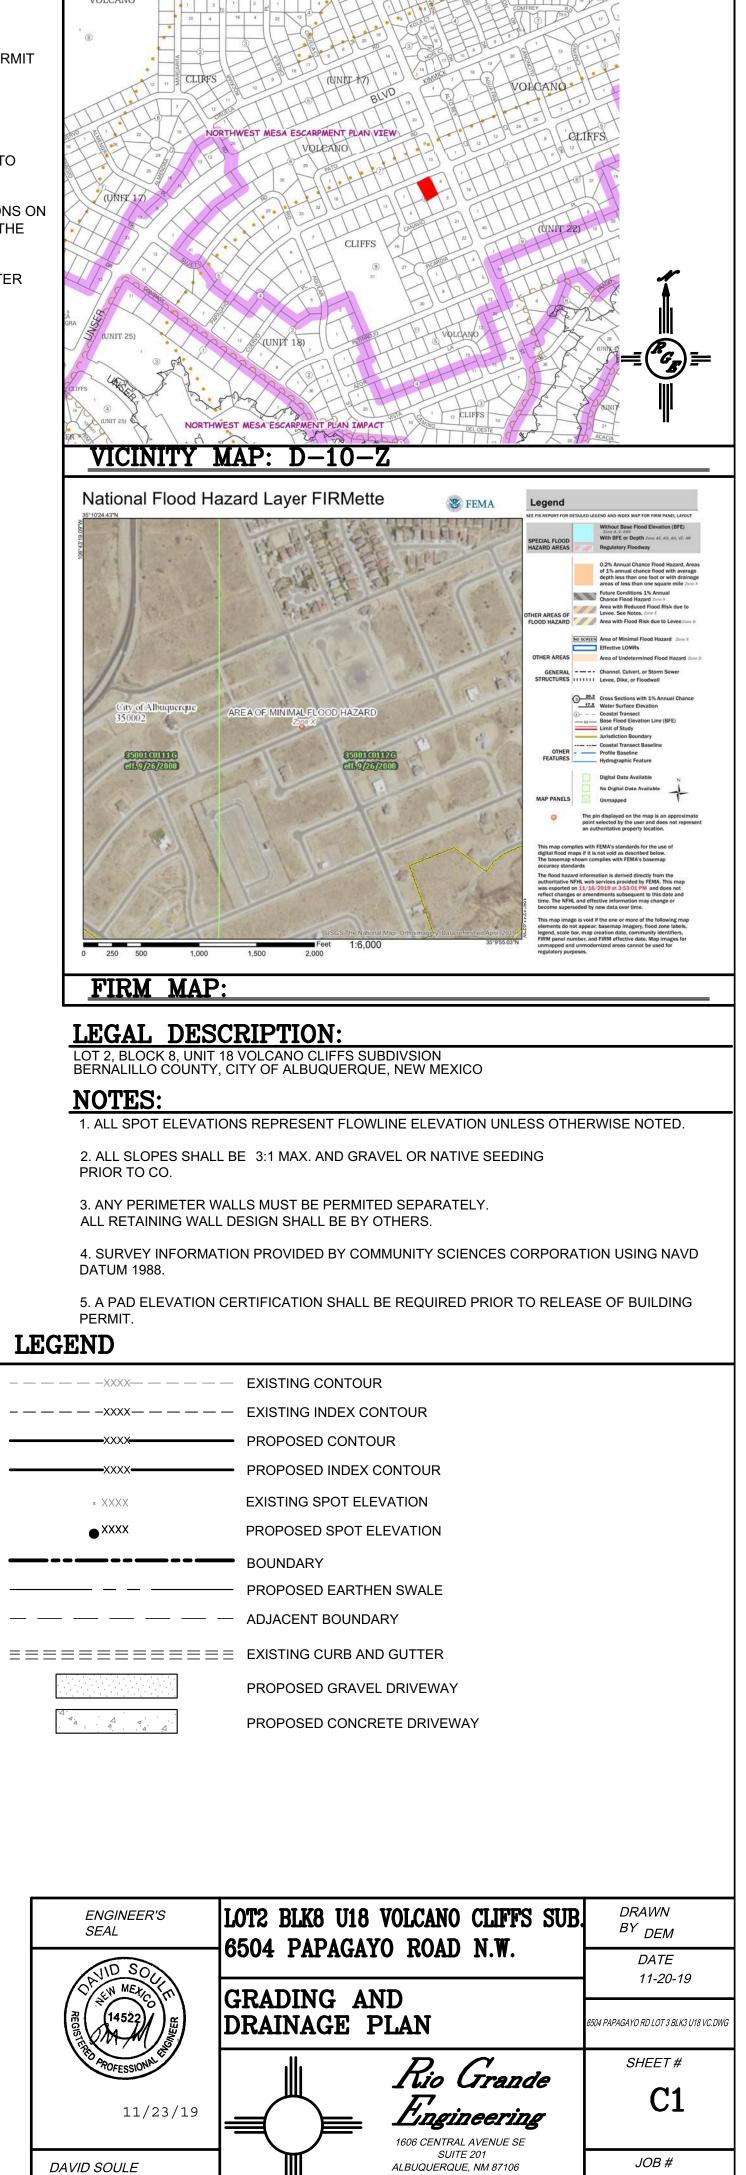

## CITY OF ALBUQUERQUE

Planning Department Brennan Williams, Director

March 23, 2020

David Soule, P.E. Rio Grande Engineering PO Box 93924 Albuquerque, New Mexico 87199

RE: Lot 39 Block 6 Volcano Cliffs Unit 22 SAD 228 6504 Papagayo Rd. NW Grading and Drainage Plan Engineers Stamp Date 11/23/19 (D10D003O3) Pad Certification Date 3/19/20