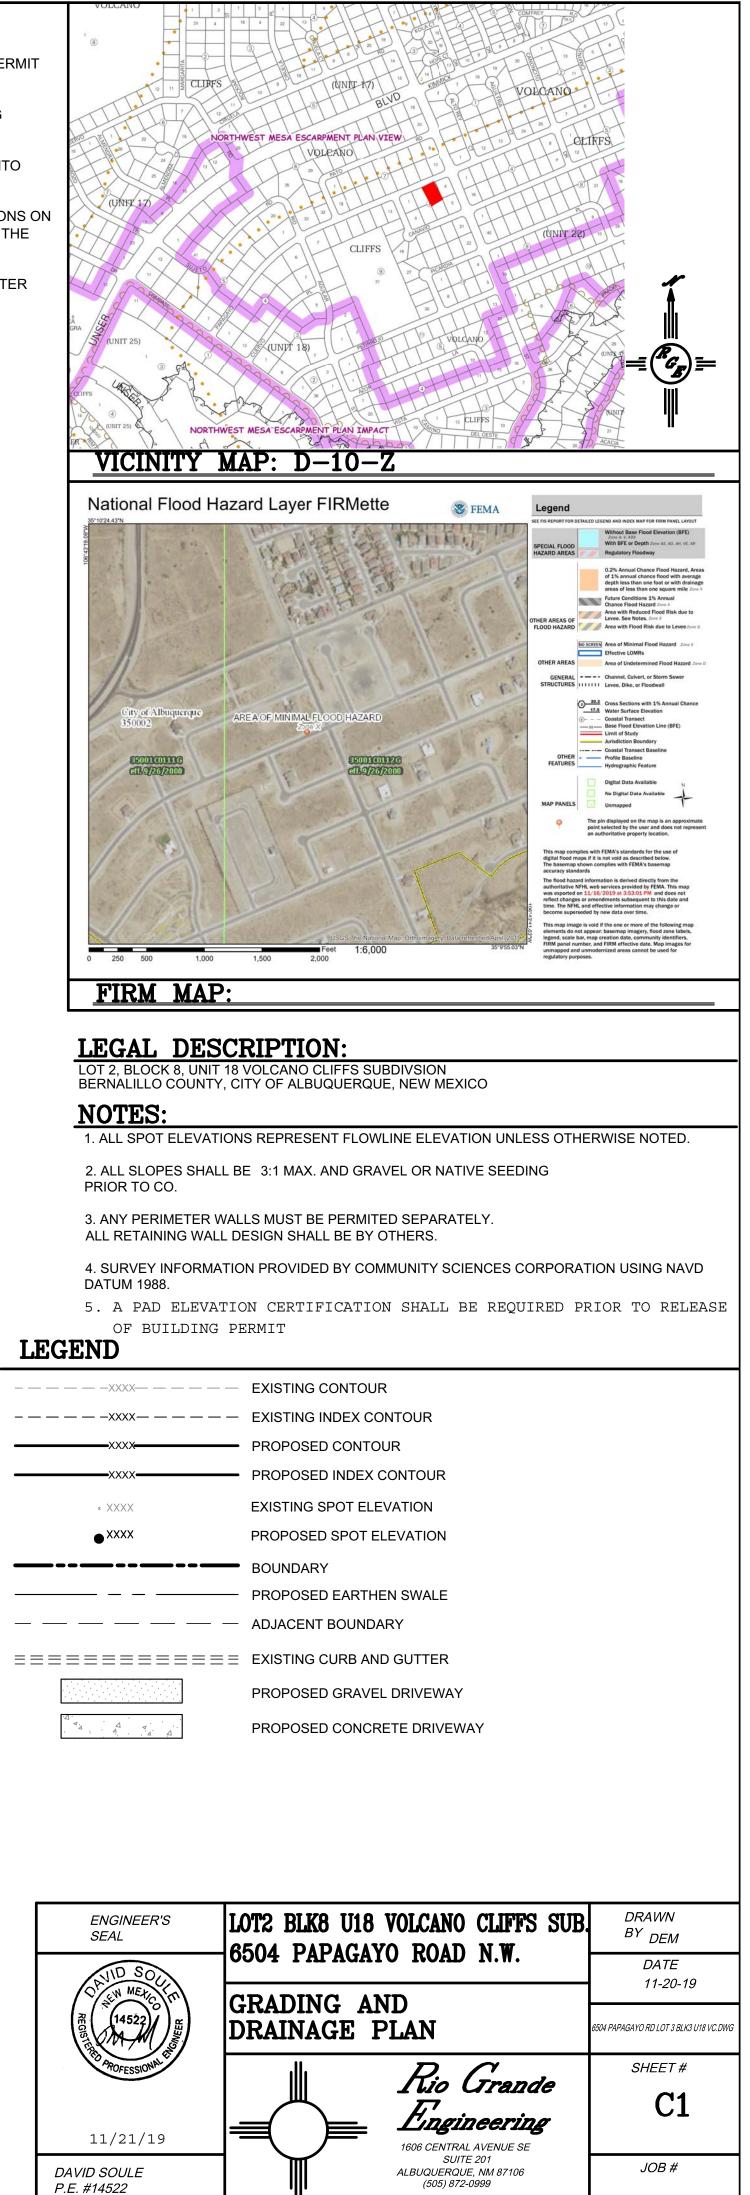

#### RE: Lot 3 Block 8, Volcano Cliffs, Unit 18, SAD 228 6504 Papagayo NW Grading and Drainage Plan Engineers Stamp Date 11/23/19 (D10D003O3)

Dear Mr. Soule,

Based upon the information provided in your submittal received 11/21/19, this plan is approved for Grading Permit.