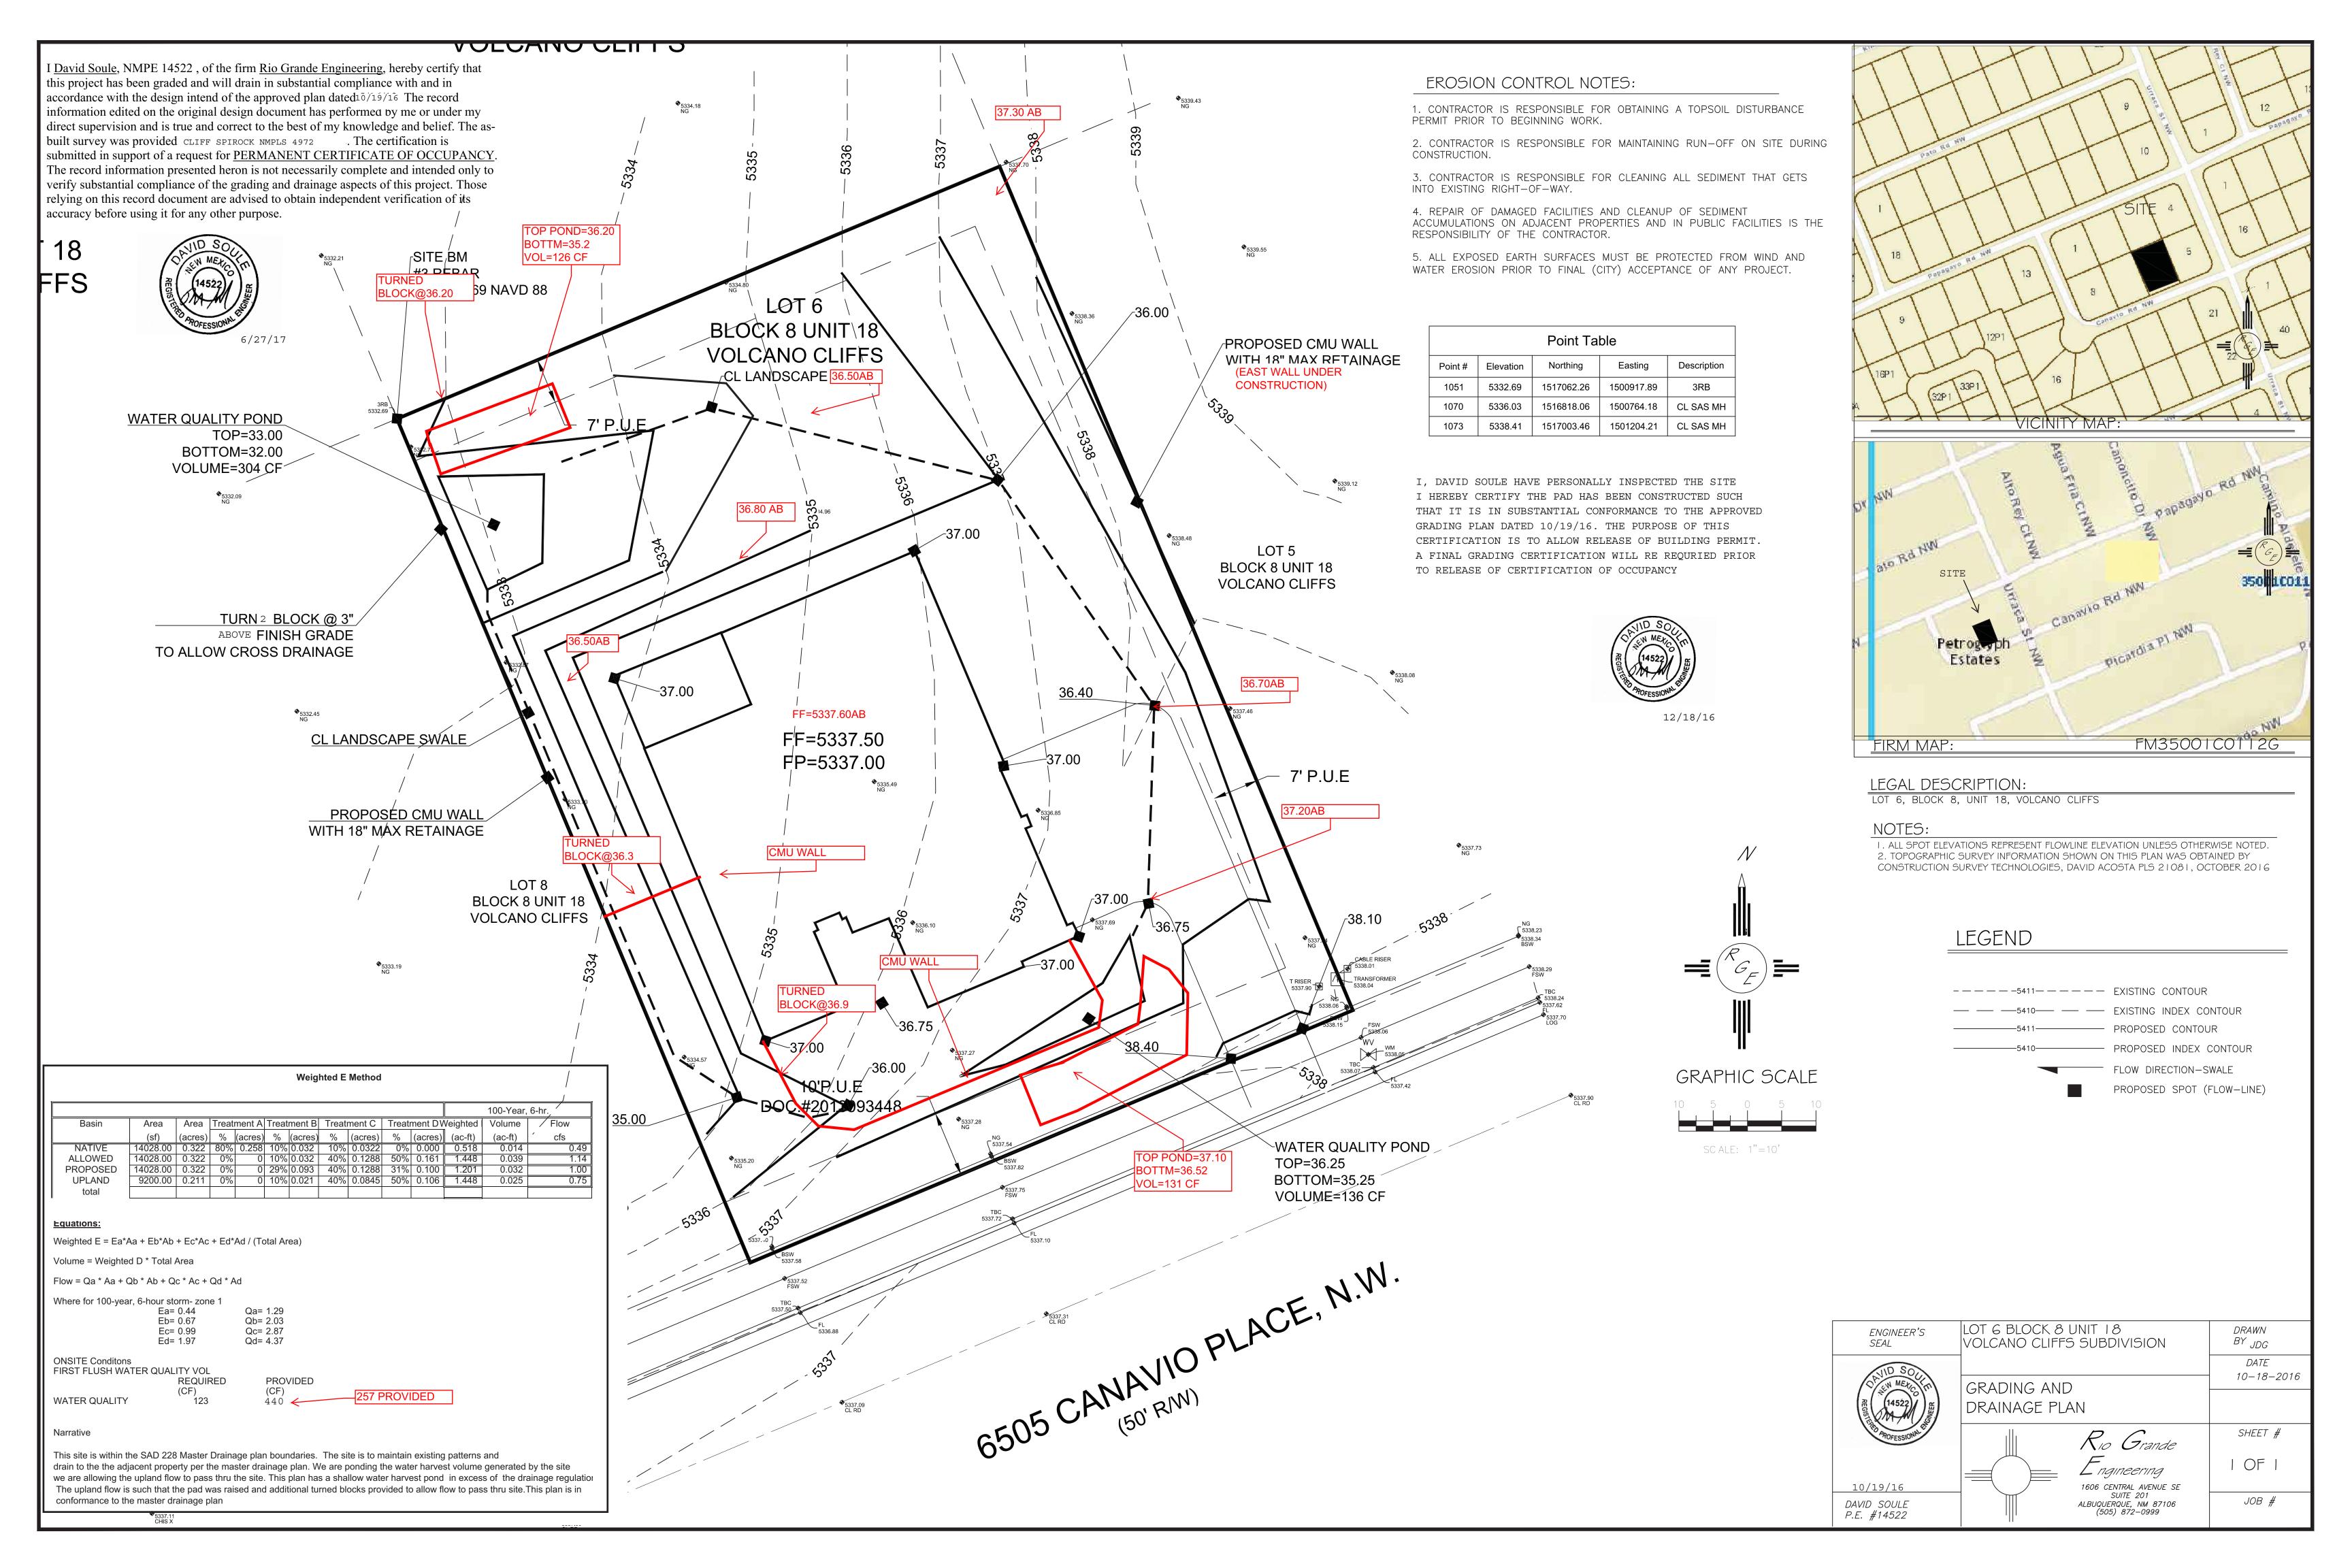

6505 Canavio PL NW

Request Permanent C.O. - Accepted

Engineer's Stamp dated: 10-19-16 (D10D003O6)

Certification dated: 6-27-17

PO Box 1293

Dear Mr. Soule,

Albuquerque

Based on the Certification received 6/27/2017, the site is acceptable for release of Certificate of Occupancy by Hydrology.