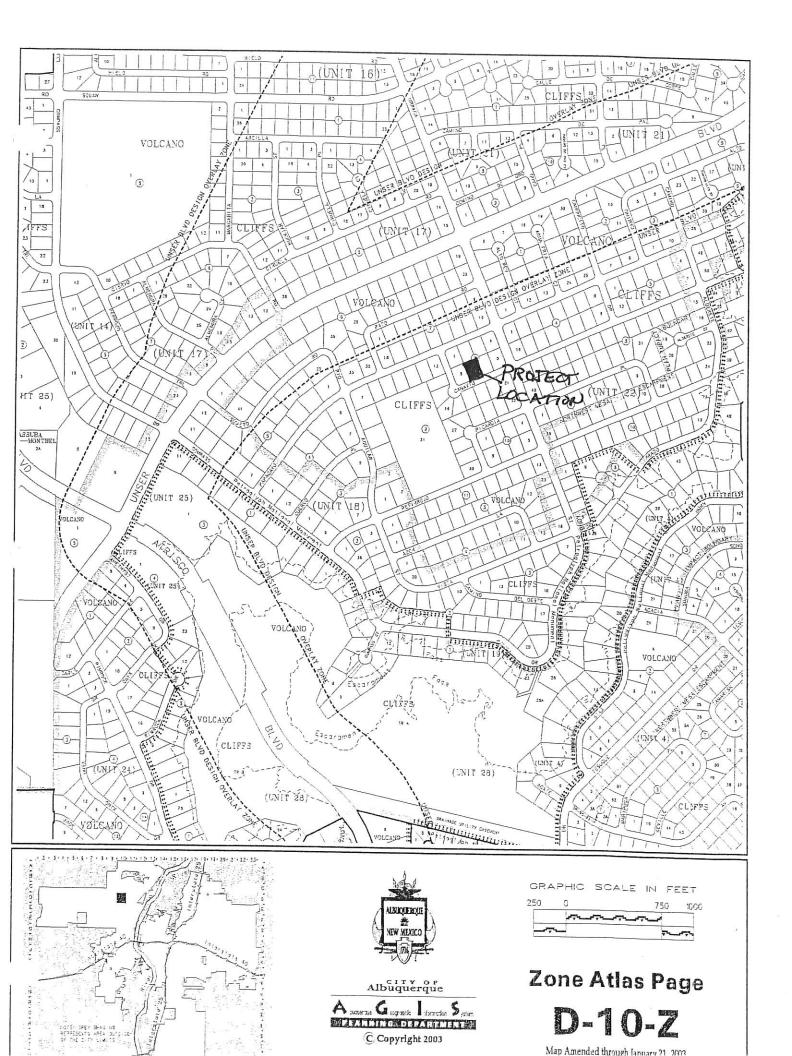

## SHEET 1 OF 2

μ.

N

North L' of 2 1.8.21 Sheet 2 PREPARED BY STEVEN J. METRO, PE AND PS 5 (3NISN) **GRADING & DRAINAGE PLAN** MEN LOT 7, BLOCK 8, UNIT 18 VCS à J. M. 8220 6509 Canavio Pl, NW -NII I RECENTED **AS BUILT** Ś **REAR LOT** Q100 CFS 0.05 0.28 0.03 THE RECORD INFORMATION PRESENTED HEREON IS NOT NECESSARILY COMPLETE AND INTENDED ONLY TO VERIFY SUBSTANTIAL COMPLIANCE OF THE GRADING AND DRAINAGE ASPECTS OF THIS PROJECT. THOSE RELYING ON THIS RECORD DOCUMENT ARE ADVISED TO OBTAIN INDEPENDENT VERIFICATION OF ITS ACCURACY BEFORE USING IT FOR ANY OTHER PURPOSE. 0.37 DRAIN TO REAR OF LOT SF 4,300 5,500 500 700 228 Q100 CFS DMP 0.70 0.37 0.07 1.14SAD Q100 CFS <u>PROP</u> 0.48 0.53 0.07 1.08THIS CERTIFICATION IS FOR THE CERTIFICATE OF OCCUPANCY. 12-8-17 Q100 CFS / ACRE ZONE 1 4.37 2.87 2.03 Date **SAD 228** DMP % 100 50 40 10 NMPS 10025 100% 38% 53% 10% % Ş 5,250 7,350 1,40014000 AREA LOT NMPE 5 S Metro, × LOT 7, BLOCK 8, UNIT Steven J. ] **18 VCS** TYPE D TYPE C TYPE B

Canavio Place, NW.