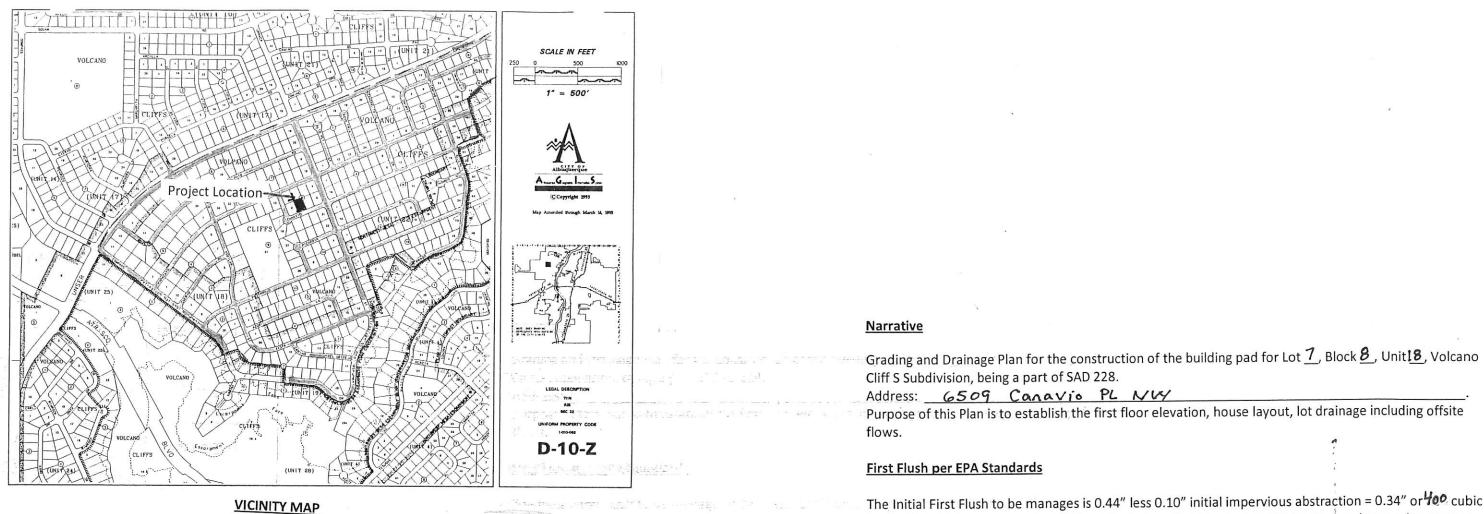

h Ln. NE Albuquerque, New Mexico 87122

RE: Lot 7 Block 8 Unit 18 Volcano Cliffs SAD 228 6509 Canovio Pl NW Engineers Stamp Date 1/30/17 (D10D003O7) Pad Certification Dated 3/28/17

Dear Mr. Metro,

Based upon the information provided in your submittal received 3/28/17, this plan with Pad Certification dated 3/28/17 is approved building permit.

PO Box 1293

Inform the owner/contractor that a separate wall permit is required.

Albuquerque Prior to Certificate of Occupancy release, Engineer Certification per the DPM checklist will be required.

New Mexico 87103 If you have any questions, please contact me at 924-3999 or Rudy Rael at 924-3977.

Sincerely,

www.cabq.gov

Shahab Biazar, P.E. City Engineer, Albuquerque Planning Department

RR/SB C: File

Albuquerque - Making History 1796-2006



13 Table 1 - 1 - 1 - 1

The Initial First Flush to be manages is 0.44" less 0.10" initial impervious abstraction = 0.34" or 400 cubic

feet. The initial storage on site will be collected and held in the two landscape ponds near the street as shown on the Plan.





ALBUQUERQUE, NEW MEXICO 87109 PH (505) 348-4000 FAX (505) 348-4072 WAAN Wilsonco com

## SHEET 1 OF 2



μ.

N

North L' of 2 1.8.21 Sheet 2 PREPARED BY STEVEN J. METRO, PE AND PS 5 (3NISN) **GRADING & DRAINAGE PLAN** MEN LOT 7, BLOCK 8, UNIT 18 VCS à J. M. 8220 6509 Canavio Pl, NW -NII I RECENTED **AS BUILT** Ś **REAR LOT** Q100 CFS 0.05 0.28 0.03 THE RECORD INFORMATION PRESENTED HEREON IS NOT NECESSARILY COMPLETE AND INTENDED ONLY TO VERIFY SUBSTANTIAL COMPLIANCE OF THE GRADING AND DRAINAGE ASPECTS OF THIS PROJECT. THOSE REL