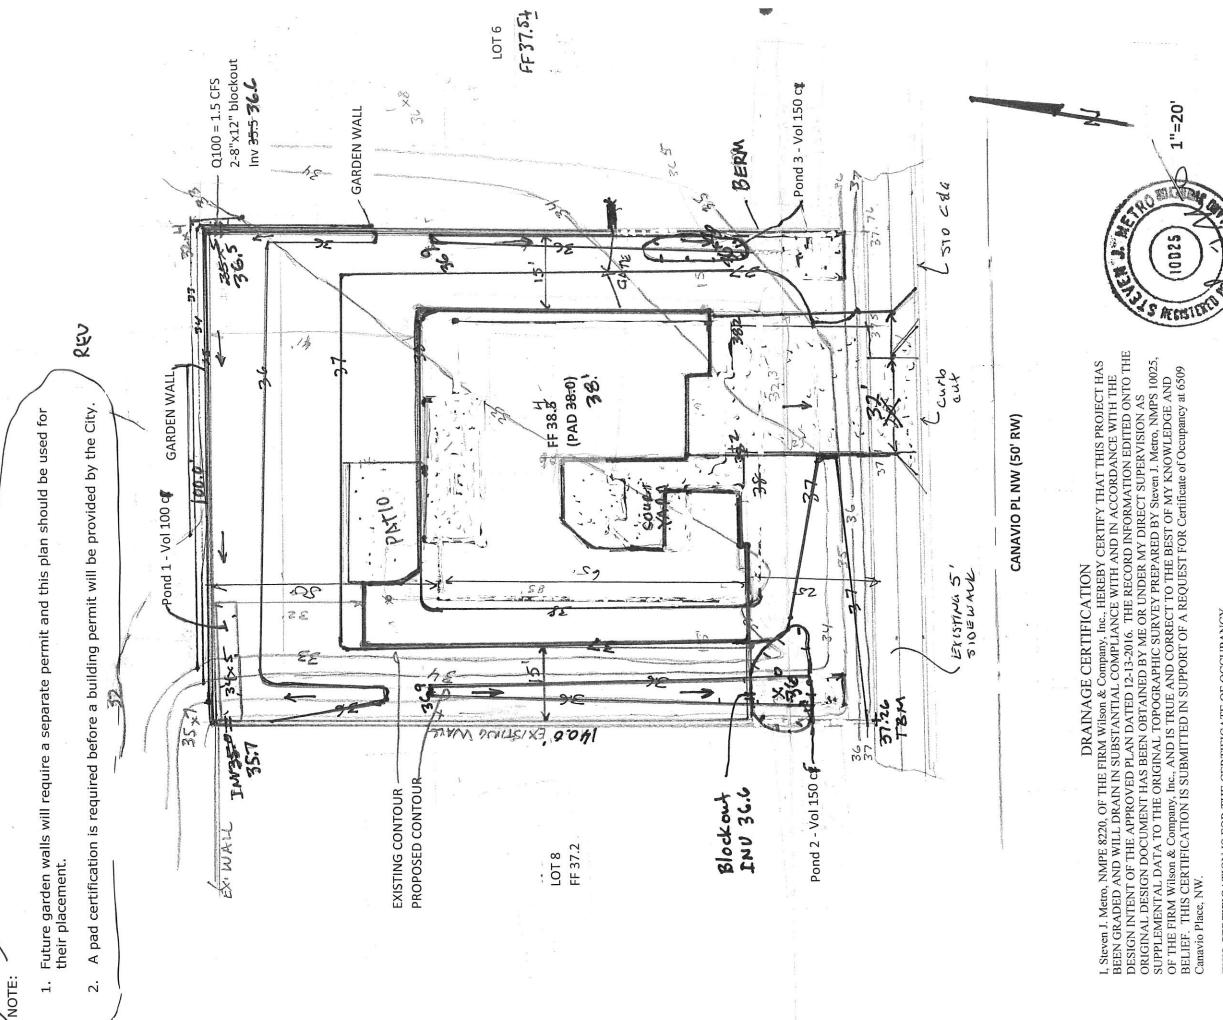

Sincerely,

www.cabq.gov

Shahab Biazar, P.E. City Engineer, Albuquerque Planning Department

RR/SB C: File

Albuquerque - Making History 1796-2006

13 Table 1 - 1 - 1 - 1

The Initial First Flush to be manages is 0.44" less 0.10" initial impervious abstraction = 0.34" or 400 cubic

feet. The initial storage on site will be collected and held in the two landscape ponds near the street as shown on the Plan.

ALBUQUERQUE, NEW MEXICO 87109 PH (505) 348-4000 FAX (505) 348-4072 WAAN Wilsonco com

## SHEET 1 OF 2

μ.

N

North L' of 2 1.8.21 Sheet 2 PREPARED BY STEVEN J. METRO, PE AND PS 5 (3NISN) **GRADING & DRAINAGE PLAN** MEN LOT 7, BLOCK 8, UNIT 18 VCS à J. M. 8220 6509 Canavio Pl, NW -NII I RECENTED **AS BUILT** Ś **REAR LOT** Q100 CFS 0.05 0.28 0.03 THE RECORD INFORMATION PRESENTED HEREON IS NOT NECESSARILY COMPLETE AND INTENDED ONLY TO VERIFY SUBSTANTIAL COMPLIANCE OF THE GRADING AND DRAINAGE ASPECTS OF THIS PROJECT. THOSE RELYING ON THIS RECORD DOCUMENT ARE ADVISED TO OBTAIN INDEPENDENT VERIFICATION OF ITS ACCURACY BEFORE USING IT FOR ANY OTHER PURPOSE. 0.37 DRAIN TO REAR OF LOT SF 4,300 5,500 500 700 228 Q100 CFS DMP 0.70 0.37 0.07 1.14SAD Q100 CFS <u>PROP</u> 0.48 0.53 0.07 1.08THIS CERTIFICATION IS FOR THE CERTIFICATE OF OCCUPANCY. 12-8-17 Q100 CFS / ACRE ZONE 1 4.37 2.87 2.03 Date **SAD 228** DMP % 100 50 40 10 NMPS 10025 100% 38% 53% 10% % Ş 5,250 7,350 1,40014000 AREA LOT NMPE 5 S Metro, × LOT 7, BLOCK 8, UNIT Steven J. ] **18 VCS** TYPE D TYPE C TYPE B