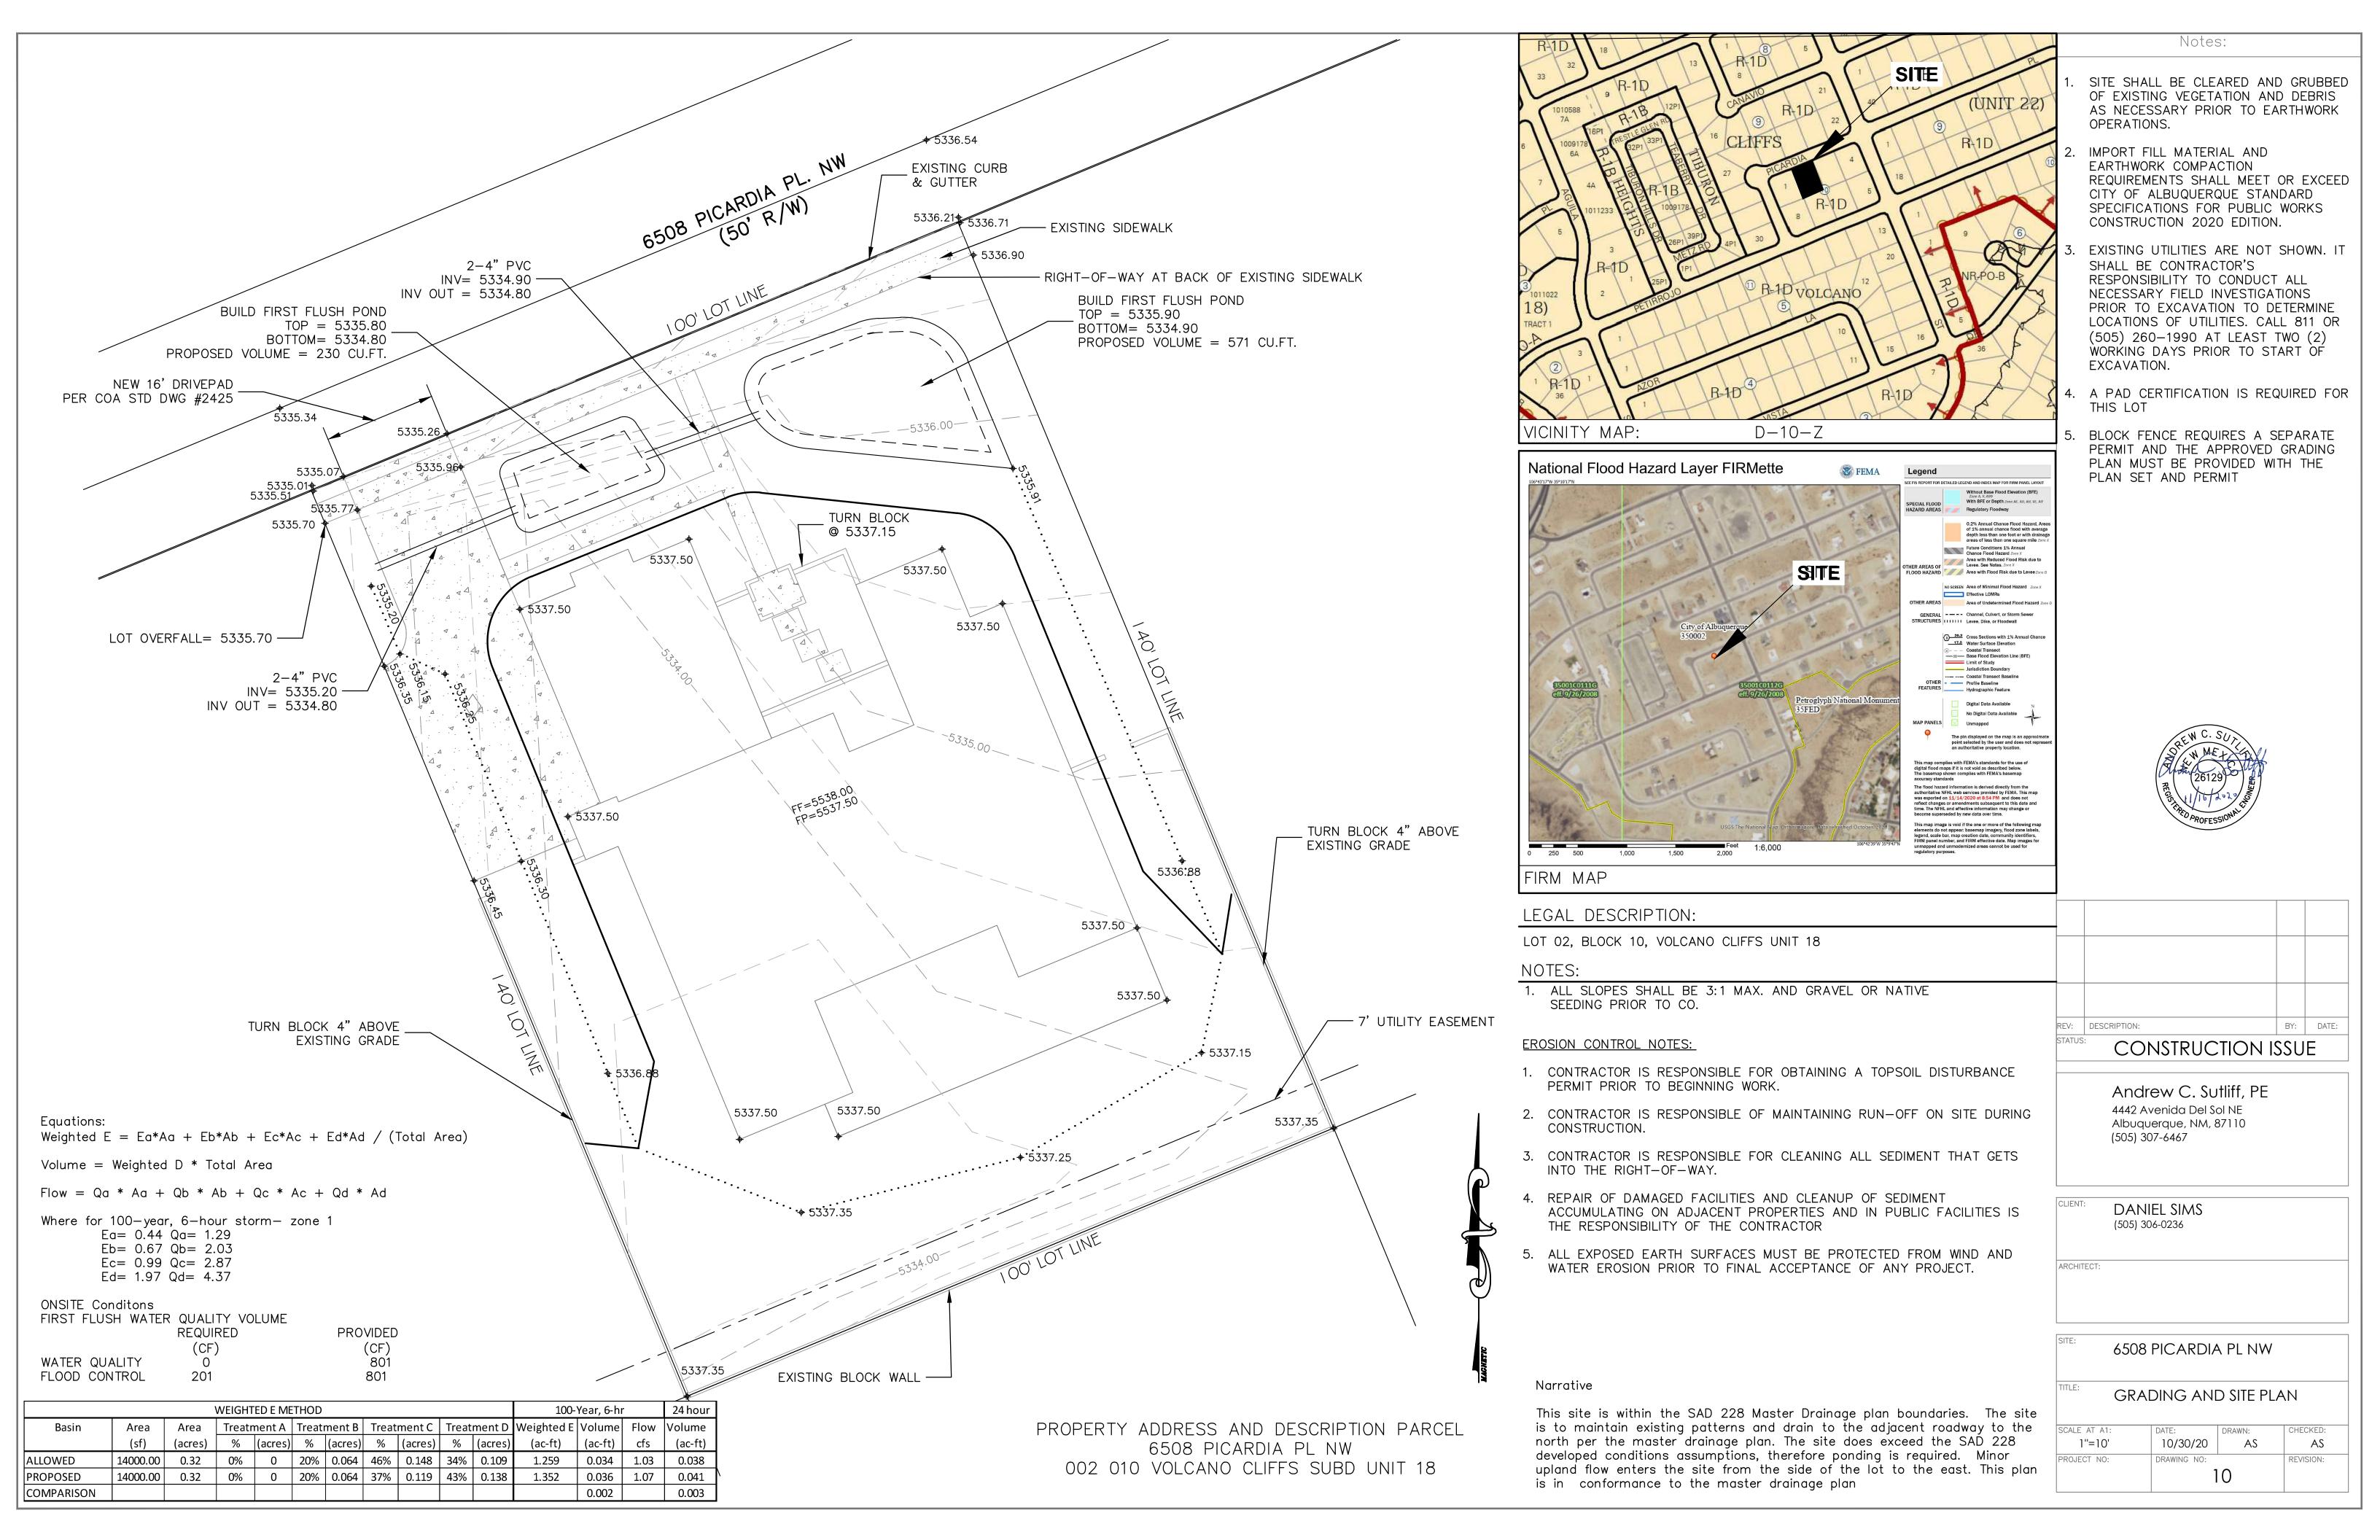

## CITY OF ALBUQUERQUE

Planning Department
Brennon Williams, Director

November 10, 2020

Dianna Nafus Bear Claw Construction, LLC. 2949 Trevino Dr. SE Rio Rancho, New Mexico 87124

RE: Lot 2 Block 10 Unit 18 Volcano Cliffs 6508 Picardia Pl. NW (S.A.D. 228) Grading and Drainage Plan Engineers Stamp Date 11/16/2020 (D10D0003P2)

Ms. Nafus,

Based upon the information provided in your submittal received 11/16/2020, this plan cannot be approved for Grading Permit until the following comments are addressed.

PO Box 1293

- If a garden wall is built turn blocks should be provided 3" above finish grade.
- The pad is too high, 6" above back of curb is sufficient; all flows need to drain to the backyard into the 7' PUE then easterly into the neighbor's yard. Ponding needs to be maintained in the PUE.

Albuquerque

All flows need to follow the SAD 228 Master Plan. This plan can be found in file number D10D003.

NM 87103

Sincerely,

www.cabq.gov

Ernest Armijo, P.E.

Principal Engineer, Planning Dept. Development Review Services