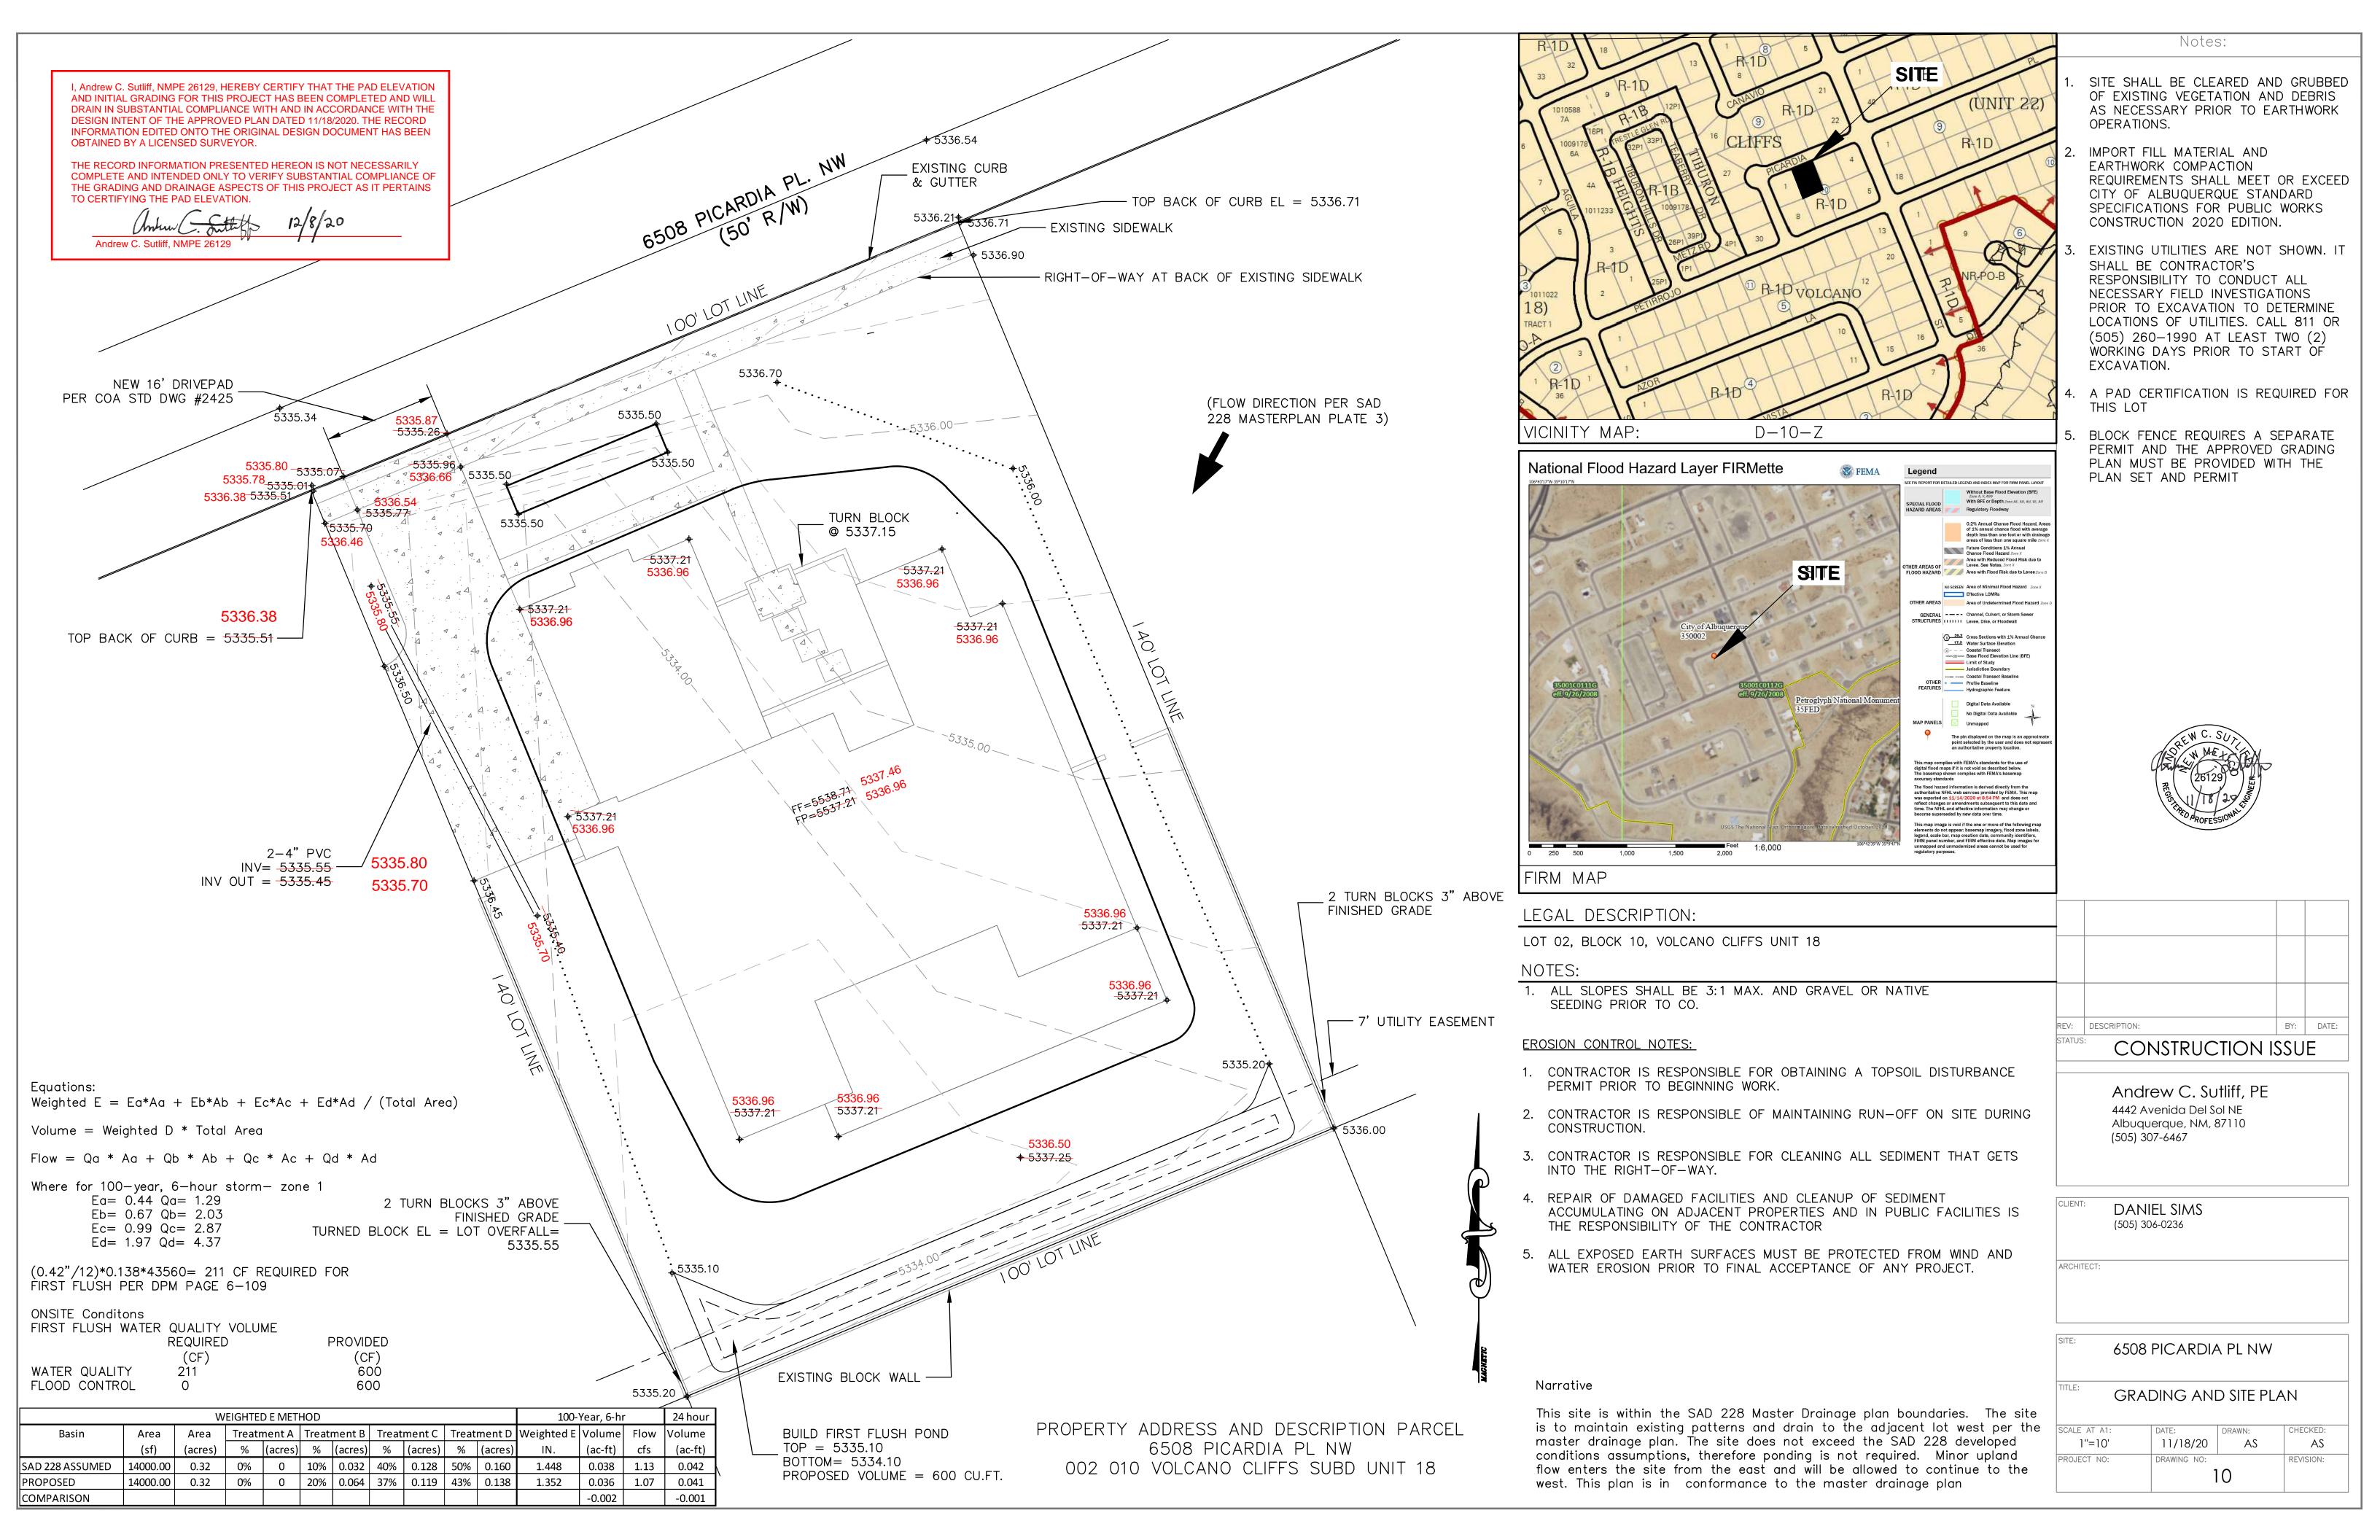

# CITY OF ALBUQUERQUE

Planning Department Brennon Williams, Director

December 10, 2020

Dianna Nafus Bear Claw Construction, LLC. 2949 Trevino Dr. SE Rio Rancho, New Mexico 87124

Lot 2 Block 10 Unit 18 Volcano Cliffs RE: 6508 Picardia Pl. NW (S.A.D. 228) **Grading and Drainage Plan** Engineers Stamp Date 10/30/2020 (D10D0003P2) Pad Certification Date 12/8/2020

Ms. Nafus,

Based upon the information provided in your submittal received 11/24/2020, this plan is approved for Building Permit.

PO Box 1293

Please inform the builder/owner to attach a copy of this approved plan and this letter to the construction sets in the permitting process prior to sign-off by Hydrology.

Albuquerque

Reiterate to the Owner/Contractor that a separate permit for a garden/retaining wall must be obtained, with the approved G&D plan and Pad Certification. Also, let the owner/contractor know that if a pool is to be added in the future the G&D plan will need to be modified showing the location of the pool and the land treatment differences.

NM 87103

Prior to Certificate of Occupancy release, Engineer Certification per the DPM checklist of this plan will be required.

www.cabq.gov

If you have any questions, please contact me at 924-3986 or Rudy Rael at 924-3977.

### DRAINAGE AND TRANSPORTATION INFORMATION SHEET (REV 1/2016)

| Project Title: Sims Residence                   | Building Per             | mit #: <u>BP2020-41025</u> Hydrology File #:                                                                                                                                                                                                                                                                                                                                                                                               |
|-------------------------------------------------|--------------------------|--------------------------------------------------------------------------------------------------------------------------------------------------------------------------------------------------------------------------------------------------------------------------------------------------------------------------------------------------------------------------------------------------------------------------------------------|
| DRB#: D10D003D3P2                               | EPC#:                    | Work Order#:                                                                                                                                                                                                                                                                                                                                                                                                                               |
| Legal Description: 002 010 Volcano Cliffs Subo  | division U18             |                                                                                                                                                                                                                                                                                                                                                                                                                                            |
| City Address: 6508 Picardia Place NW SAD 228    |                          |                                                                                                                                                                                                                                                                                                                                                                                                                                            |
| •                                               |                          |                                                                                                                                                                                                                                                                                                                                                                                                                                            |
| Applicant: Bear Claw Construction, LLC          |                          | Contact: Dianna Nafus                                                                                                                                                                                                                                                                                                                                                                                                                      |
| Address: 2949 Trevino Drive SE Rio Rancho, NM 8 | 87124                    |                                                                                                                                                                                                                                                                                                                                                                                                                                            |
| Phone#: 505-620-0821                            | Fax#:                    | E-mail: BearClawNM@outlook.com                                                                                                                                                                                                                                                                                                                                                                                                             |
| Other Contact: Homeowner                        |                          | Contact: Dan Sims                                                                                                                                                                                                                                                                                                                                                                                                                          |
| Address:                                        |                          |                                                                                                                                                                                                                                                                                                                                                                                                                                            |
|                                                 |                          | E-mail:                                                                                                                                                                                                                                                                                                                                                                                                                                    |
| Check all that Apply:                           |                          |                                                                                                                                                                                                                                                                                                                                                                                                                                            |
| DEPARTMENT:  XXX                                | C)<br>C(NIA)<br>AN (ESC) | TYPE OF APPROVAL/ACCEPTANCE SOUGHT:  XXX BUILDING PERMIT APPROVAL  CERTIFICATE OF OCCUPANCY  GRADING/ESC PERMIT APPROVAL  PRELIMINARY PLAT APPROVAL  SITE PLAN FOR SUB'D APPROVAL  SITE PLAN FOR BLDG. PERMIT APPROVAL  FINAL PLAT APPROVAL  SIA/ RELEASE OF FINANCIAL GUARANTEE  FOUNDATION PERMIT APPROVAL  SO-19 APPROVAL  PAVING PERMIT APPROVAL  XXX GRADING/ PAD CERTIFICATION  WORK ORDER APPROVAL  CLOMR/LOMR  PRE-DESIGN MEETING? |
| IS THIS A RESUBMITTAL?: YesX N                  | No                       | OTHER (SPECIFY)                                                                                                                                                                                                                                                                                                                                                                                                                            |
| <del>_</del>                                    |                          |                                                                                                                                                                                                                                                                                                                                                                                                                                            |
| DATE SUBMITTED: 12/8/2020                       |                          |                                                                                                                                                                                                                                                                                                                                                                                                                                            |
|                                                 |                          | FEE RECEIVED:                                                                                                                                                                                                                                                                                                                                                                                                                              |