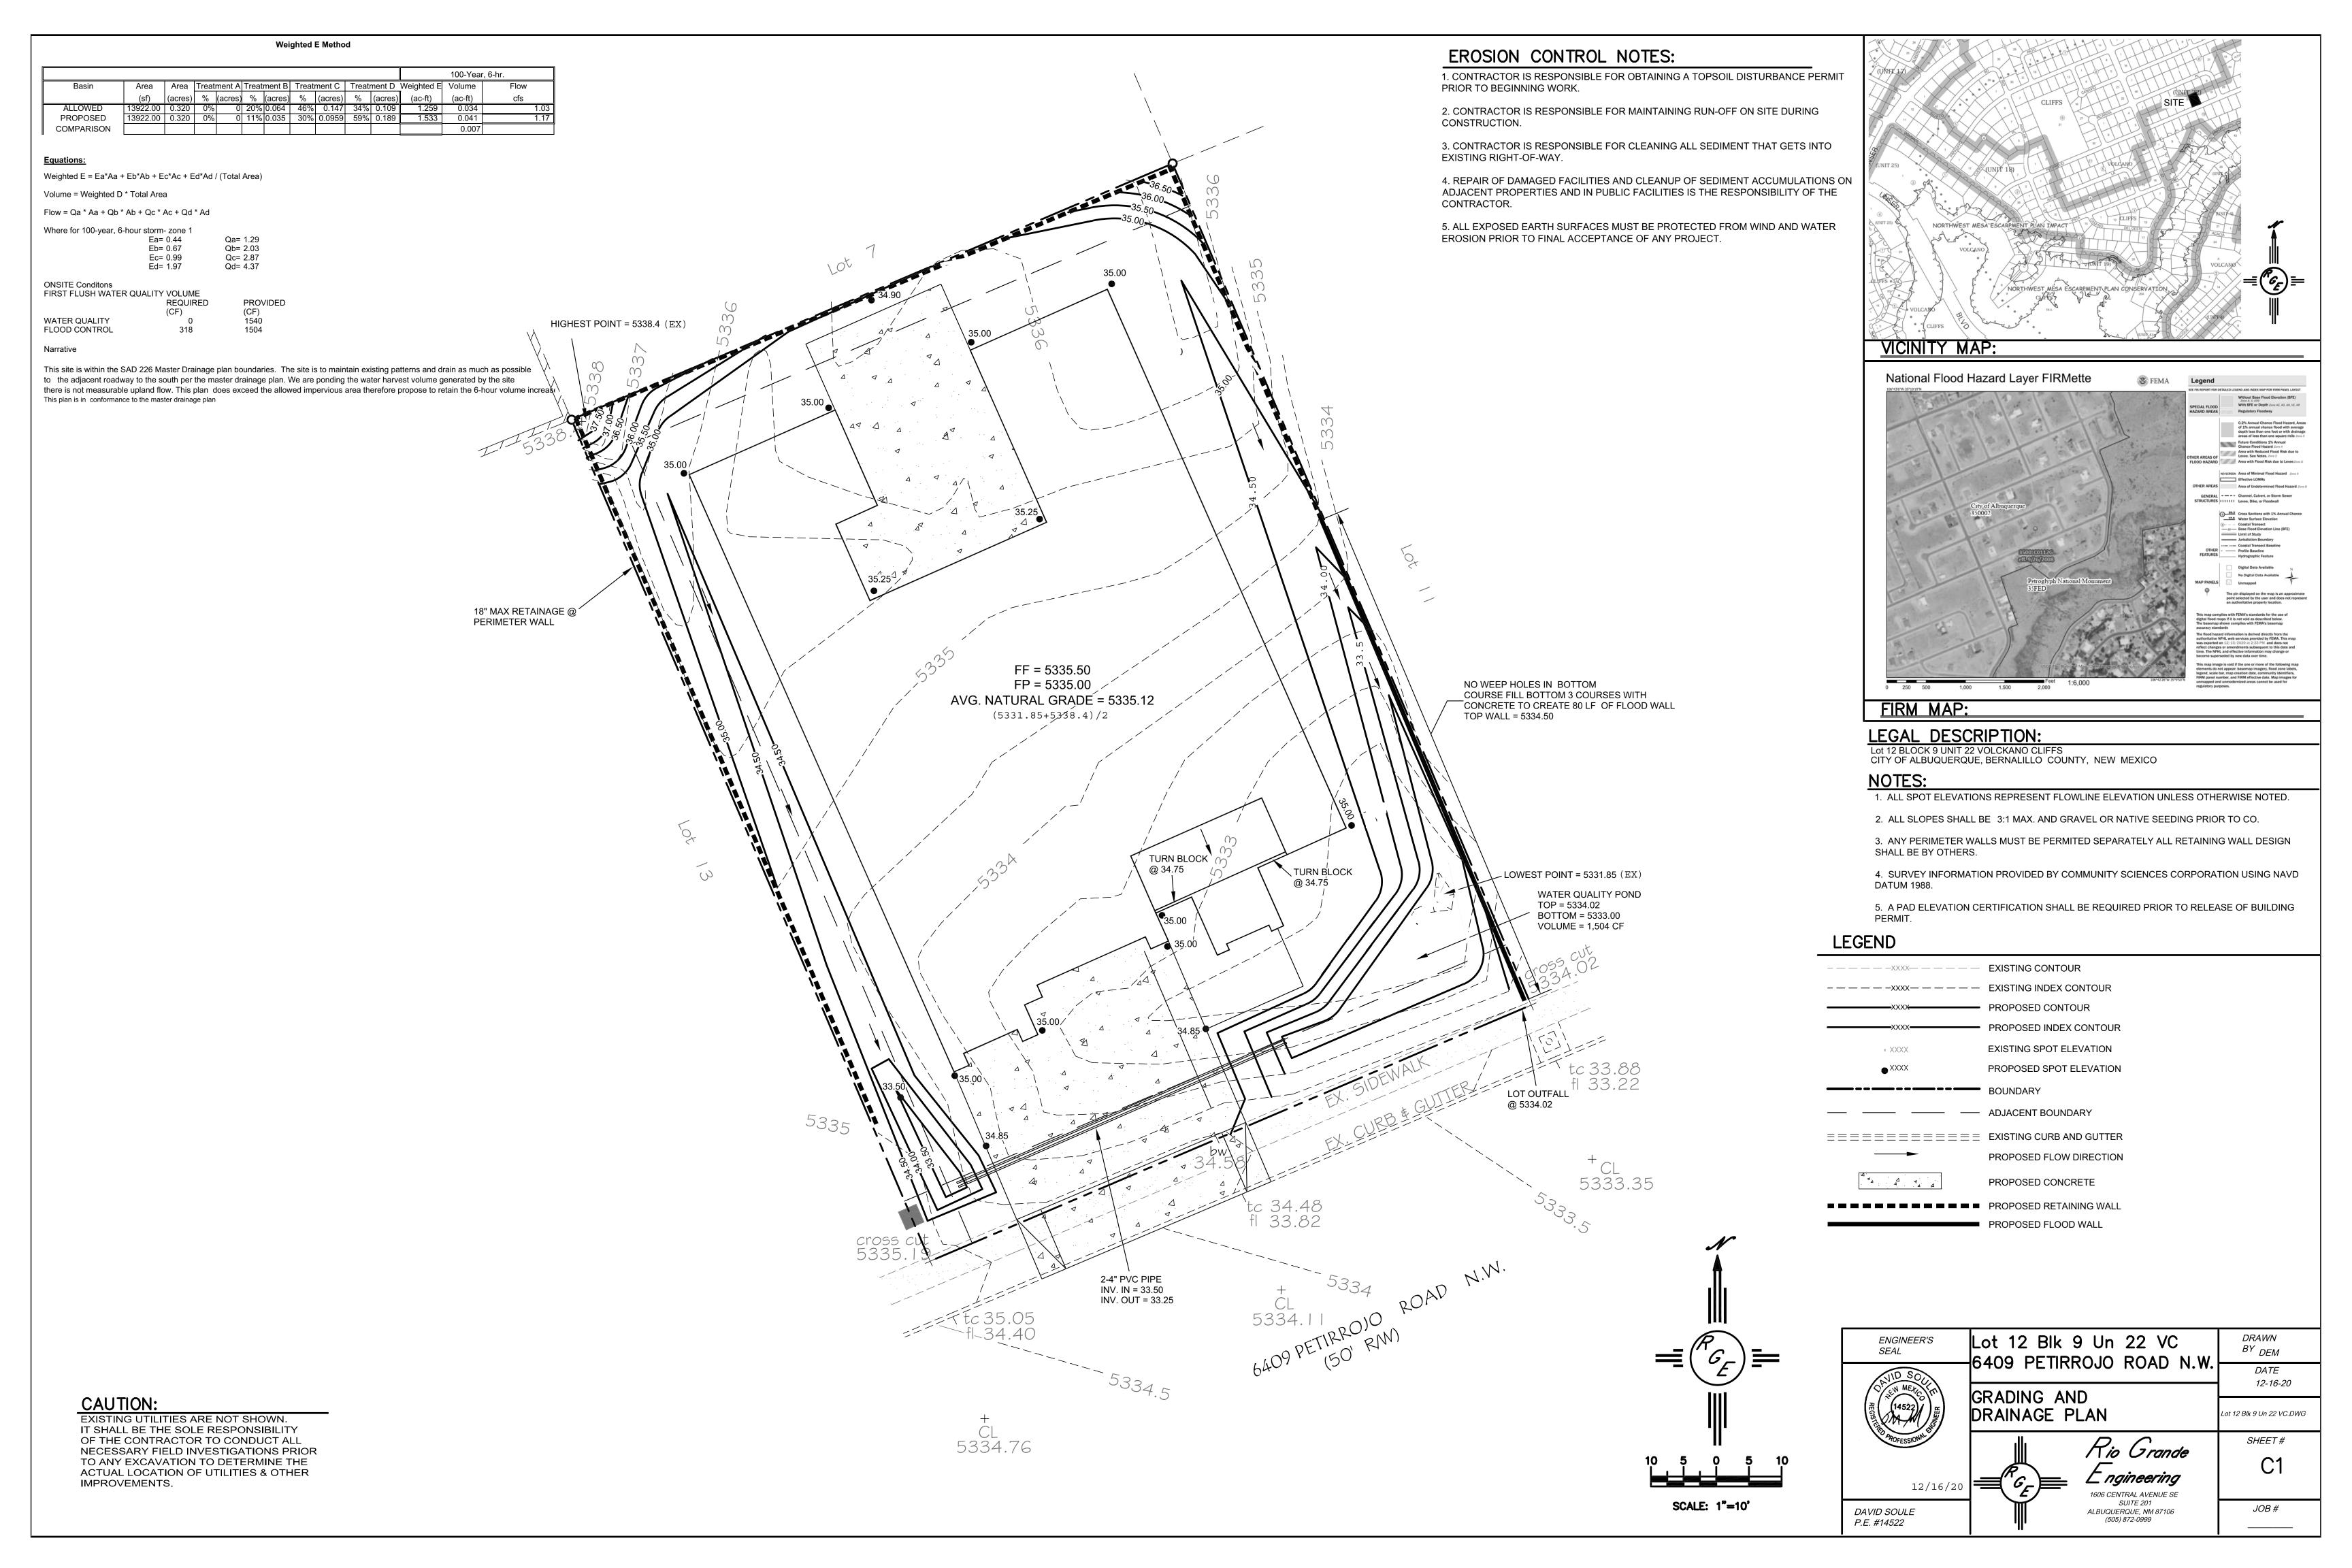

## CITY OF ALBUQUERQUE

Planning Department
Brennon Williams, Director

December 18, 2020

David Soule, P.E. Rio Grande Engineering PO Box 93924 Albuquerque, New Mexico 87199

RE: Lot 12 Block 9 Unit 22 SAD 228 6409 Petirrojo Rd. NW Volcano Cliffs Subdivision Grading and Drainage Plan Engineers Stamp Date 12/16/2020 (D10D003Q12)

Dear Mr. Soule,

PO Box 1293

Albuquerque

NM 87103

www.cabq.gov

Based upon the information provided in your submittal received 12/17/2020, this plan is approved for Grading Permit.

Prior to Building permit approval a Pad Certification will be required, provided by the Engineer or a registered Land Surveyor.

Advise the owner contractor not to use dirt as a ramp to climb the curb, use lumber or crusher fines for this purpose.

Reiterate to the Owner/Contractor that a separate permit for a garden/retaining wall must be obtained with the approved G&D plan and Pad Certification. Also, if a swimming pool is to be placed the grading and drainage plan will change and will need to be resubmitted.

Prior to Certificate of Occupancy release, Engineer Certification per the DPM checklist is required.

If you have any questions, please contact me at 924-3986 or Rudy Rael at 924-3977.

Sincerely,

Ernest Armijo, P.E. Principal Engineer, Planning Dept. Development Review Services