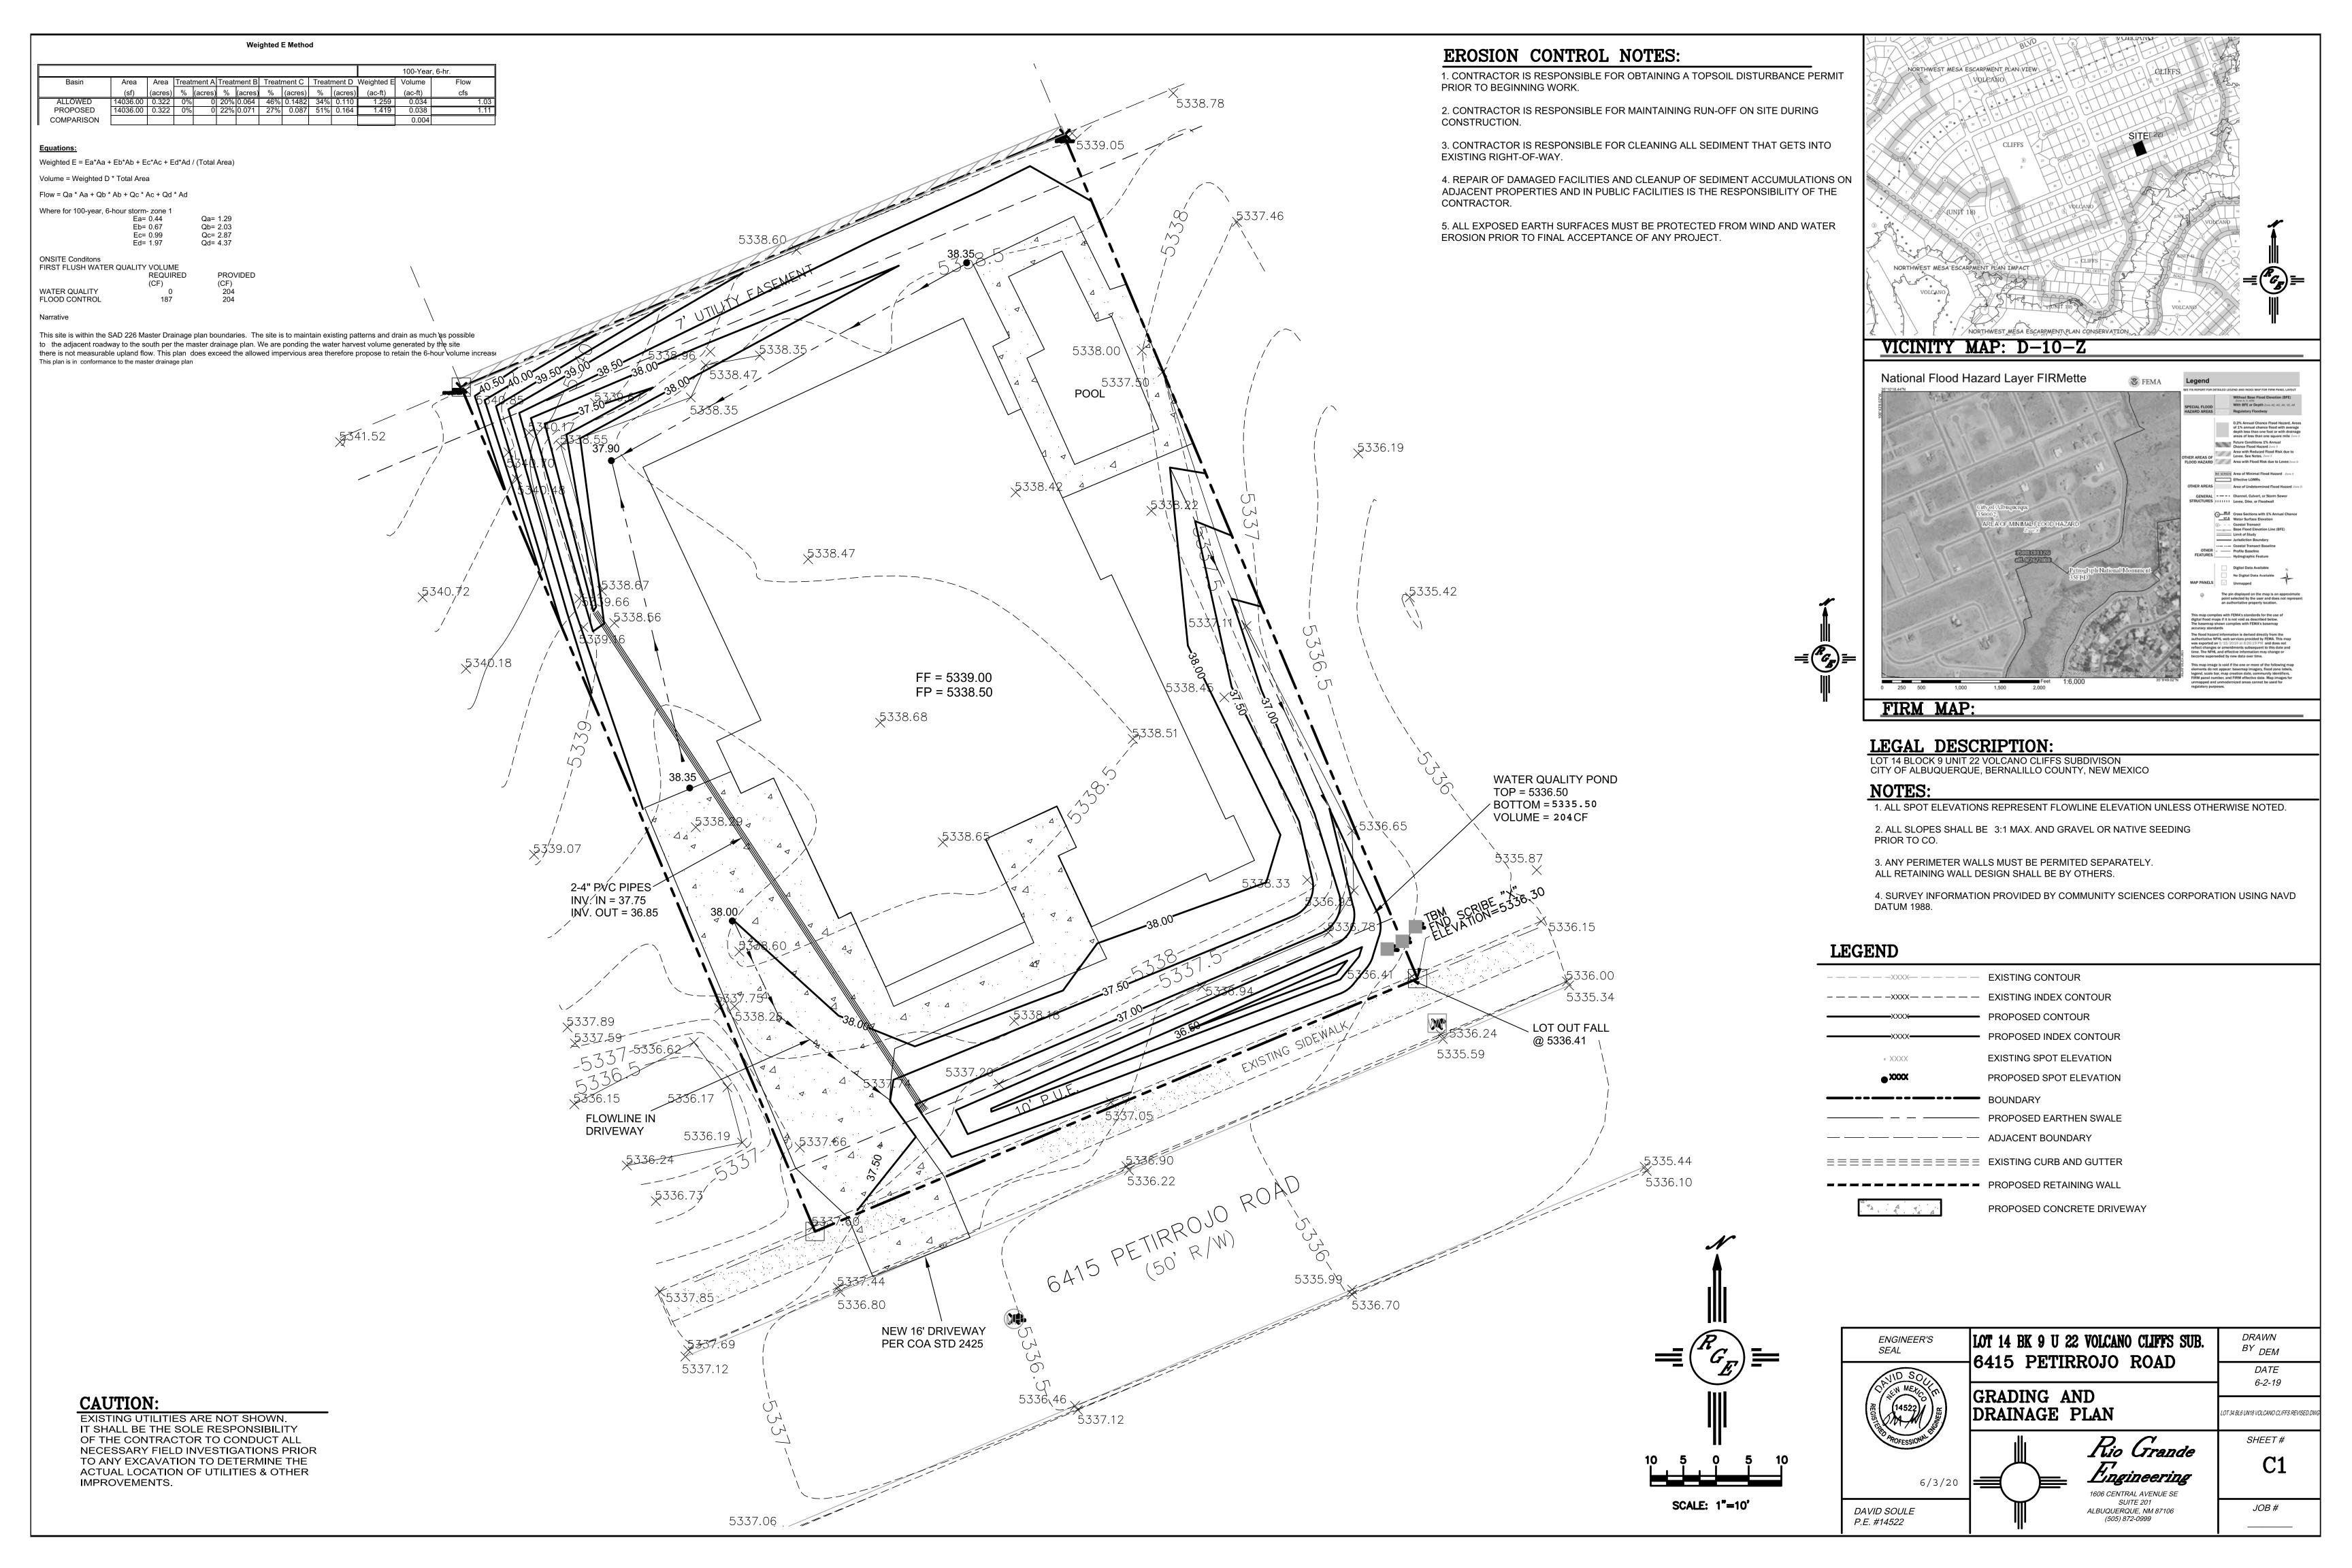

## CITY OF ALBUQUERQUE

Planning Department
Brennon Williams, Director

June 5, 2020

David Soule, P.E. Rio Grande Engineering PO Box 93924 Albuquerque, New Mexico 87199

RE: Lot 14 Block 9 Unit 22 SAD 228
6415 Petirrojo NW
Volcano Cliffs Subdivision
Grading and Drainage Plan
Engineers Stamp Date 6/3/2020 (D10D003Q14)

Dear Mr. Soule,

Based upon the information provided in your submittal received 6/5/2020, this plan is approved for Grading Permit.

PO Box 1293

Prior to Building permit approval a Pad Certification will be required, provided by the Engineer or a registered Land Surveyor.

Albuquerque

Advise the owner contractor not to use dirt as a ramp to climb the curb, use lumber or crusher fines for this purpose.

NM 87103

Reiterate to the Owner/Contractor that a separate permit for a garden/retaining wall must be obtained with the approved G&D plan and Pad Certification. Also, if a swimming pool is to be placed the grading and drainage plan will change and will need to be resubmitted.

www.cabq.gov

Prior to Certificate of Occupancy release, Engineer Certification per the DPM checklist is required.

If you have any questions, please contact me at 924-3986 or Rudy Rael at 924-3977.

Sincerely,