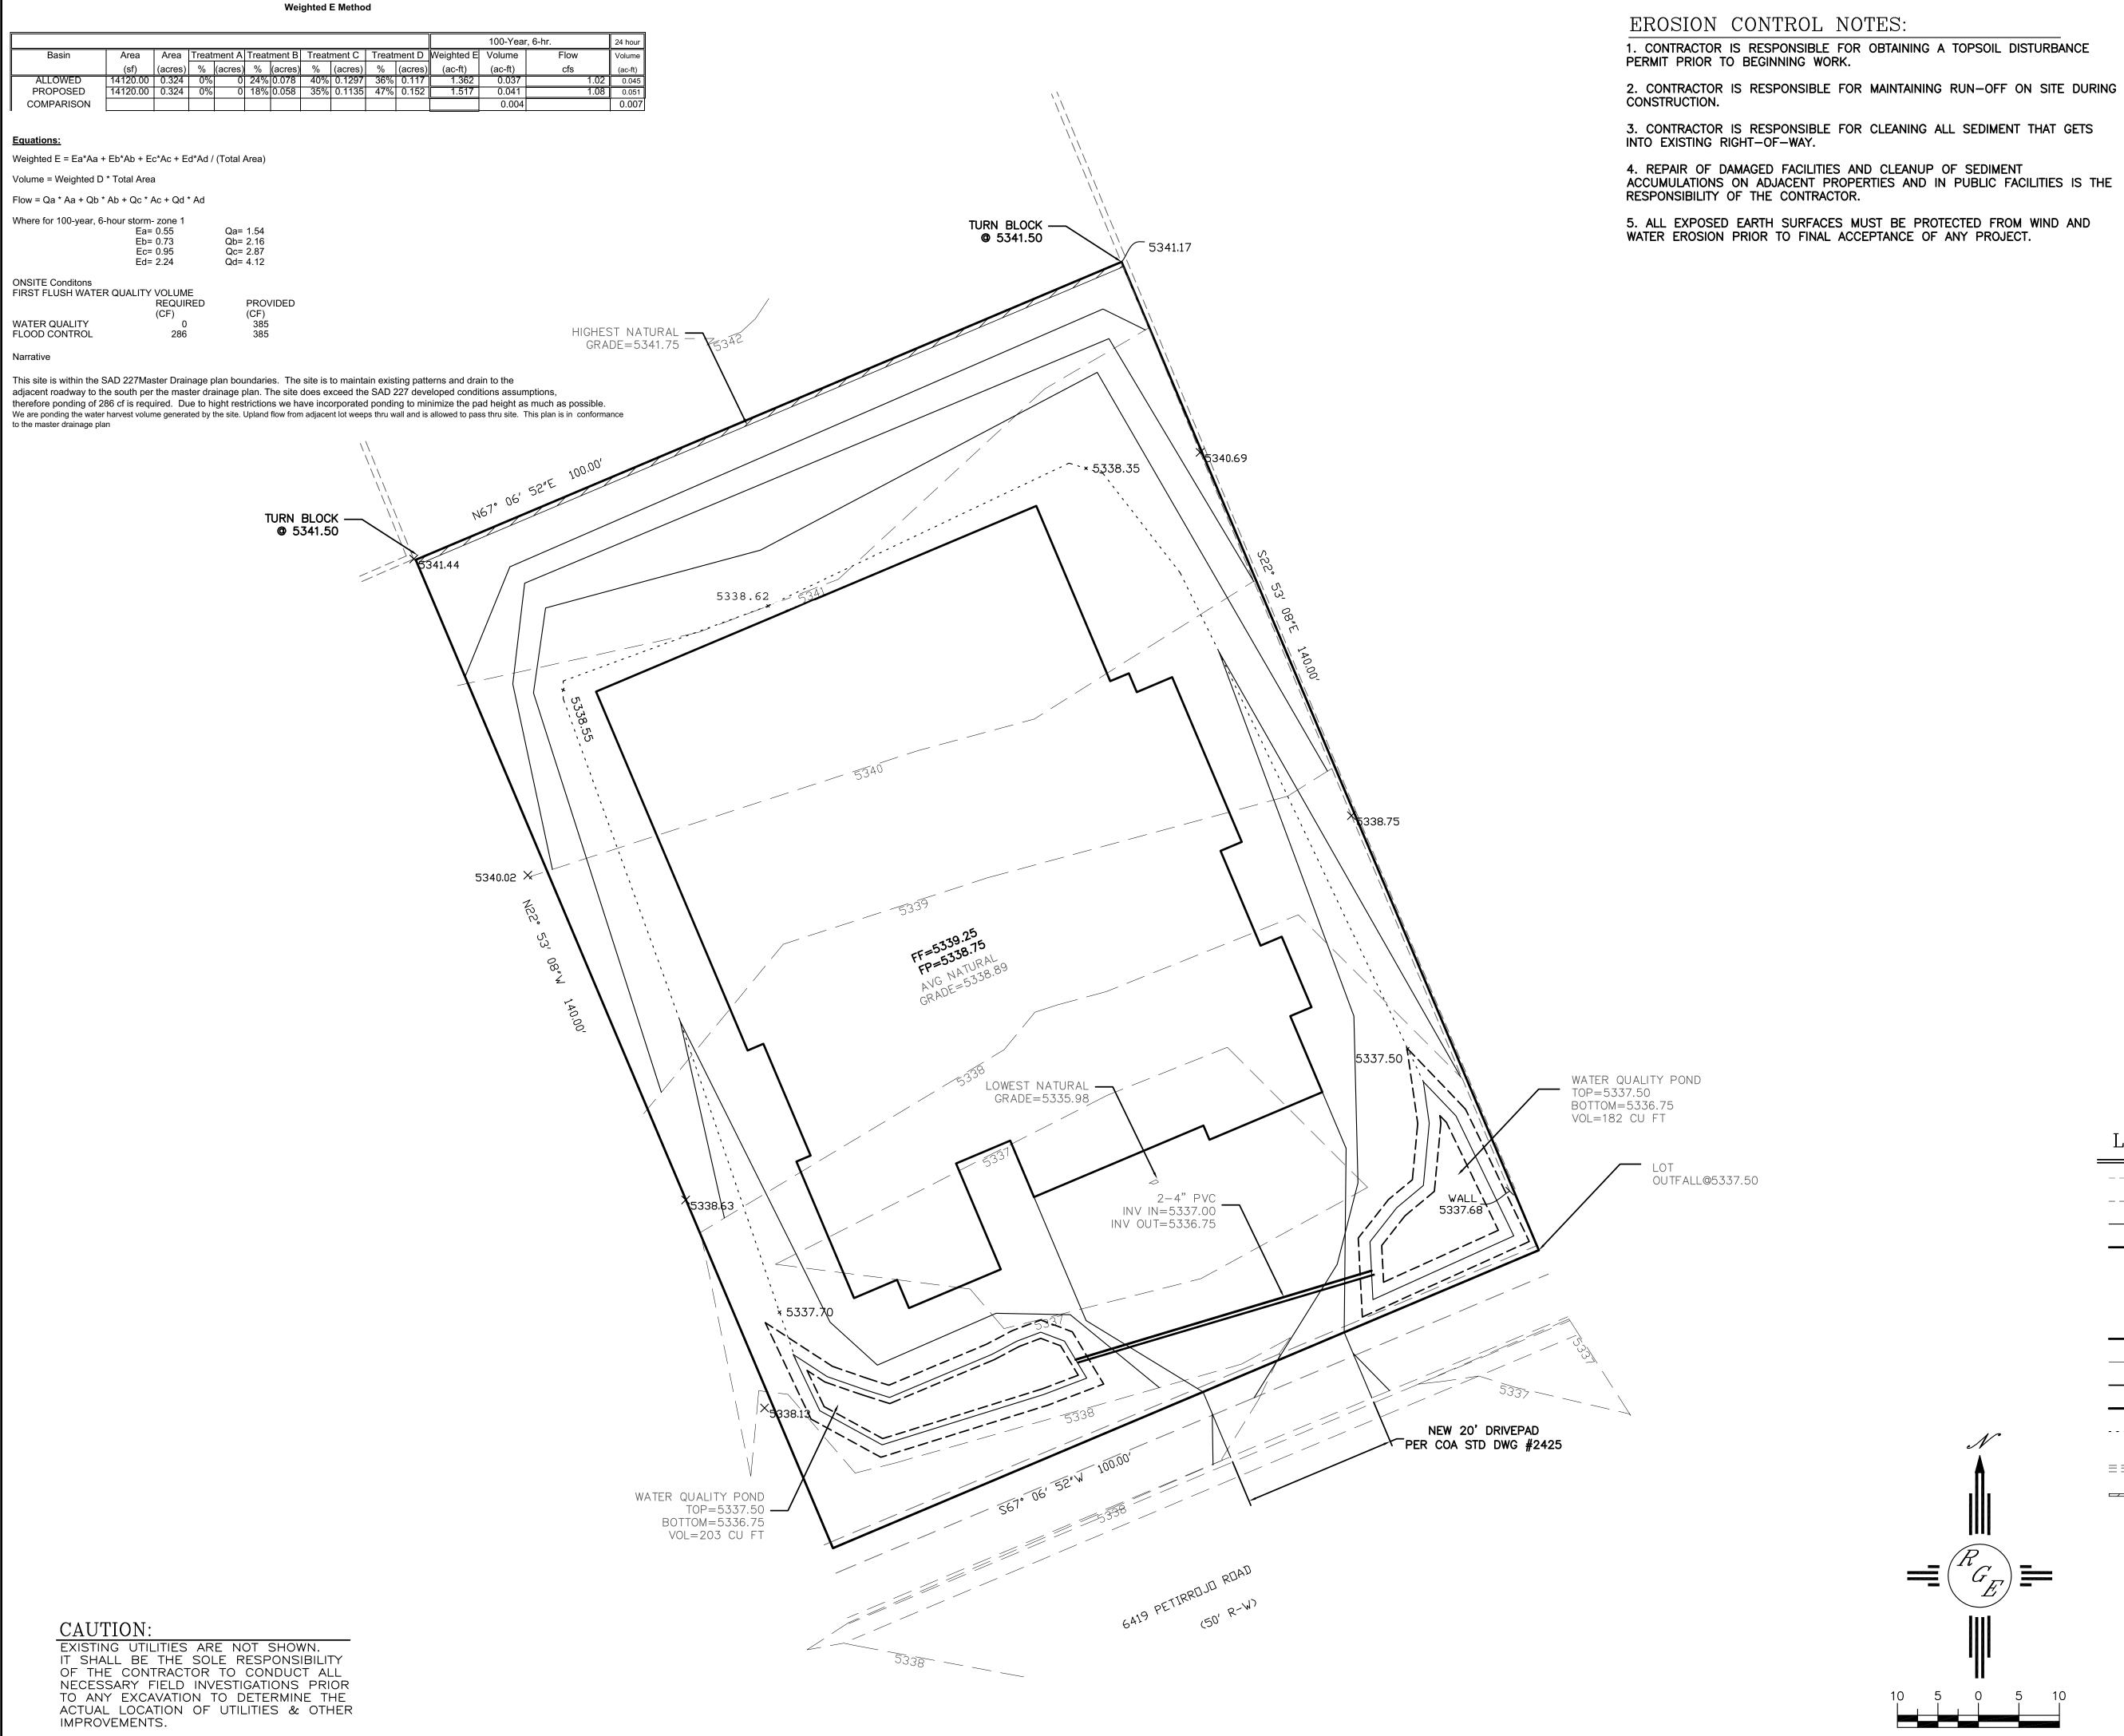

## NOTES:

1. ALL SPOT ELEVATIONS REPRESENT FLOWLINE ELEVATION UNLESS OTHERWISE NOTED.

2. ALL SLOPES SHALL BE 3:1 MAX. AND GRAVEL OR NATIVE SEEDING PRIOR TO CO.

## LEGEND

|                                                                                                                       | EXISTING CONTOUR        |                             |  |  |
|-----------------------------------------------------------------------------------------------------------------------|-------------------------|-----------------------------|--|--|
| - — — — — — — — — — — — — — — — — — — —                                                                               | EXISTING INDEX CONTOUR  |                             |  |  |
| XXXX                                                                                                                  | PROPOSED CONTOUR        |                             |  |  |
|                                                                                                                       | PROPOSED INDEX CONTOUR  |                             |  |  |
| ►                                                                                                                     | SLOPE TIE               |                             |  |  |
| x XXXX                                                                                                                | EXISTING SPOT ELEVATION |                             |  |  |
| x XXXX                                                                                                                | PROPOSED SPOT ELEVATION |                             |  |  |
|                                                                                                                       | BOUNDARY                |                             |  |  |
|                                                                                                                       |                         |                             |  |  |
| RIGHT-OF-WAY                                                                                                          |                         |                             |  |  |
| PROPOSED 4" PVC SD                                                                                                    |                         |                             |  |  |
| GRAVEL LINED SWALE                                                                                                    |                         |                             |  |  |
| $\equiv \equiv \equiv$ EXISTING CURB AND GUTTER |                         |                             |  |  |
| PROPOSED CMU SCREEN WALL-DESIGN BY OTHERS                                                                             |                         |                             |  |  |
|                                                                                                                       |                         |                             |  |  |
| ENGINEER'S<br>SEAL                                                                                                    | 6419 PETIRROJO          | DRAWN<br><sup>BY</sup> WCWJ |  |  |