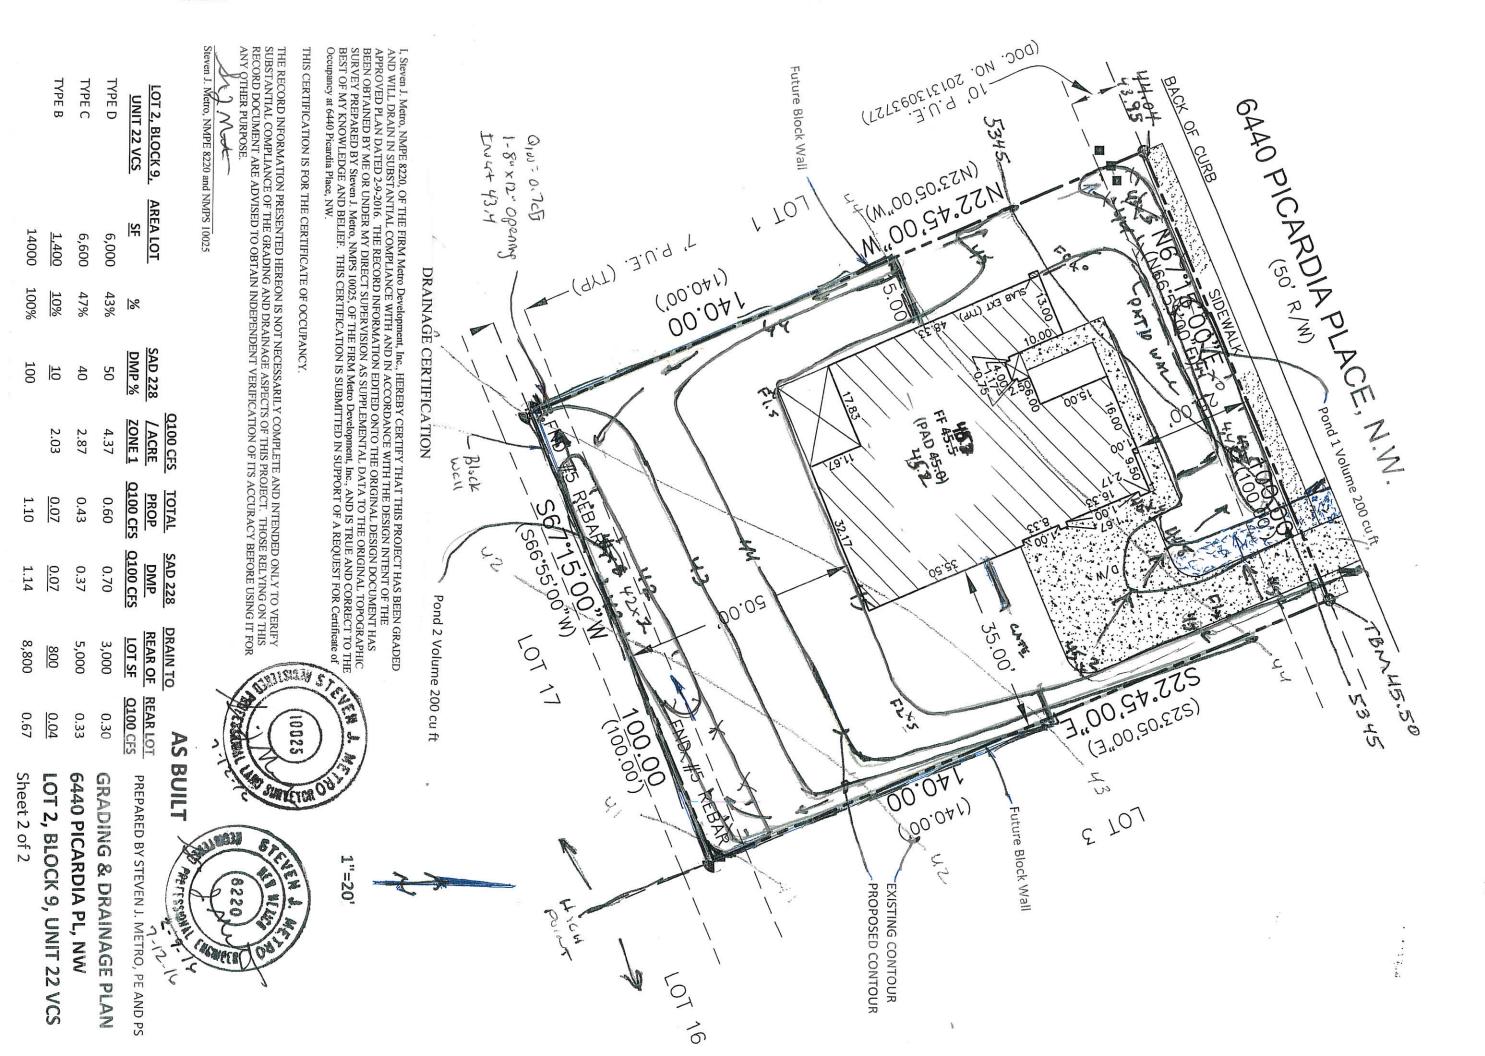

## Narrative

Grading and Drainage Plan for the construction of the building pad for Lot 2, Block 9, Unit 22, Volcano Cliff S Subdivision, being a part of SAD 228. Address: <u>6440 PICARDIA PL, NW. ALBUQUERGUE, NM. 81122</u> Purpose of this Plan is to establish the first floor elevation, house layout, lot drainage including offsite flows.

## First Flush per EPA Standards

The Initial First Flush to be manages is 0.44'' less 0.10'' initial impervious abstraction = 0.34'' or 400 cubic feet. The initial storage on site will be collected and held in the two landscape ponds near the street as shown on the Plan.

## **AS BUILT**

| GRADING                                                                                                                                                                                                                                                                                                                                                                                                                                                                                                                                                                                                                                                                                                                                                                                                                                                                                                                                                                                                                                                                                                                                                                                                                                                                                                                                                                                                                                                                                                                                                                                                                                                                                                                                                                                                                                                                                                                                                                                                                                                                                                                        | AND DI       | RAINAGE PL | AN     |
|--------------------------------------------------------------------------------------------------------------------------------------------------------------------------------------------------------------------------------------------------------------------------------------------------------------------------------------------------------------------------------------------------------------------------------------------------------------------------------------------------------------------------------------------------------------------------------------------------------------------------------------------------------------------------------------------------------------------------------------------------------------------------------------------------------------------------------------------------------------------------------------------------------------------------------------------------------------------------------------------------------------------------------------------------------------------------------------------------------------------------------------------------------------------------------------------------------------------------------------------------------------------------------------------------------------------------------------------------------------------------------------------------------------------------------------------------------------------------------------------------------------------------------------------------------------------------------------------------------------------------------------------------------------------------------------------------------------------------------------------------------------------------------------------------------------------------------------------------------------------------------------------------------------------------------------------------------------------------------------------------------------------------------------------------------------------------------------------------------------------------------|--------------|------------|--------|
| States and the second s | <b>BLOCK</b> |            |        |
| ADDRESS:                                                                                                                                                                                                                                                                                                                                                                                                                                                                                                                                                                                                                                                                                                                                                                                                                                                                                                                                                                                                                                                                                                                                                                                                                                                                                                                                                                                                                                                                                                                                                                                                                                                                                                                                                                                                                                                                                                                                                                                                                                                                                                                       | 6440         | PICARDAP   | PL.NW. |

SHEET 1 OF 2