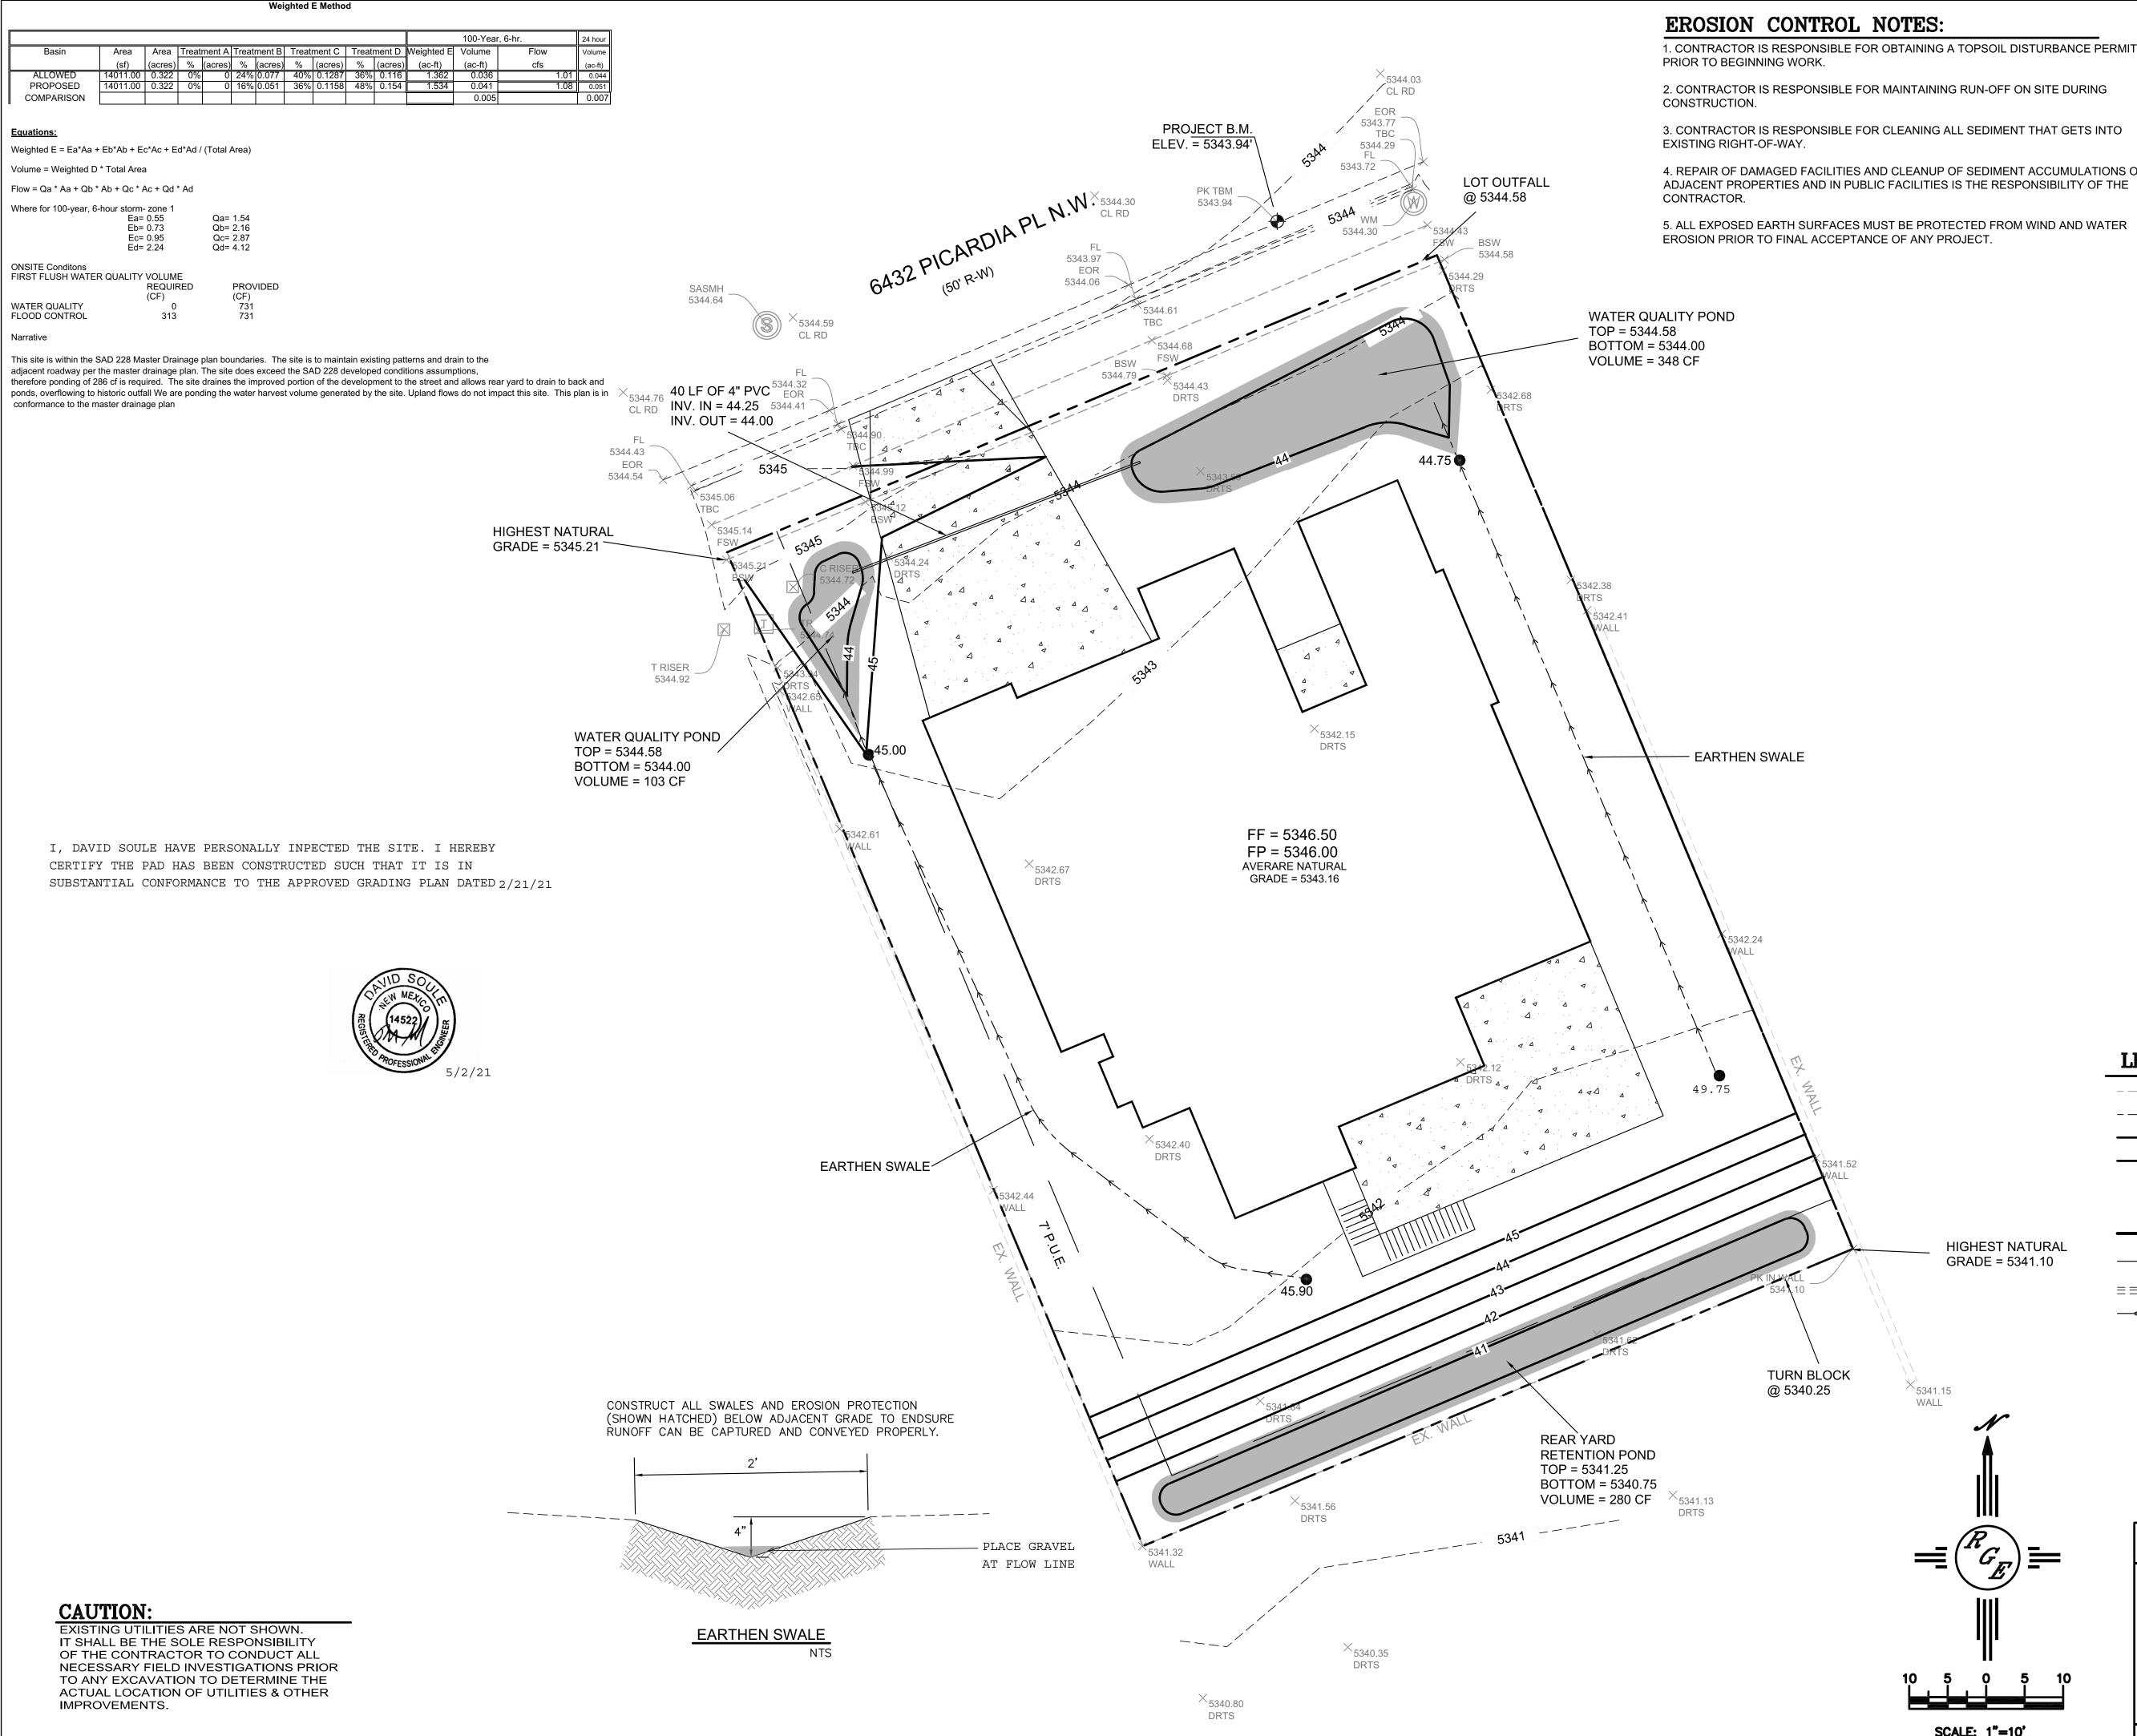

5. ALL EXPOSED EARTH SURFACES MUST BE PROTECTED FROM WIND AND WATER

HIGHEST NATURAL GRADE = 5341.10

=

GE)

SCALE: 1"=10'

× 5341.15

WALL

=