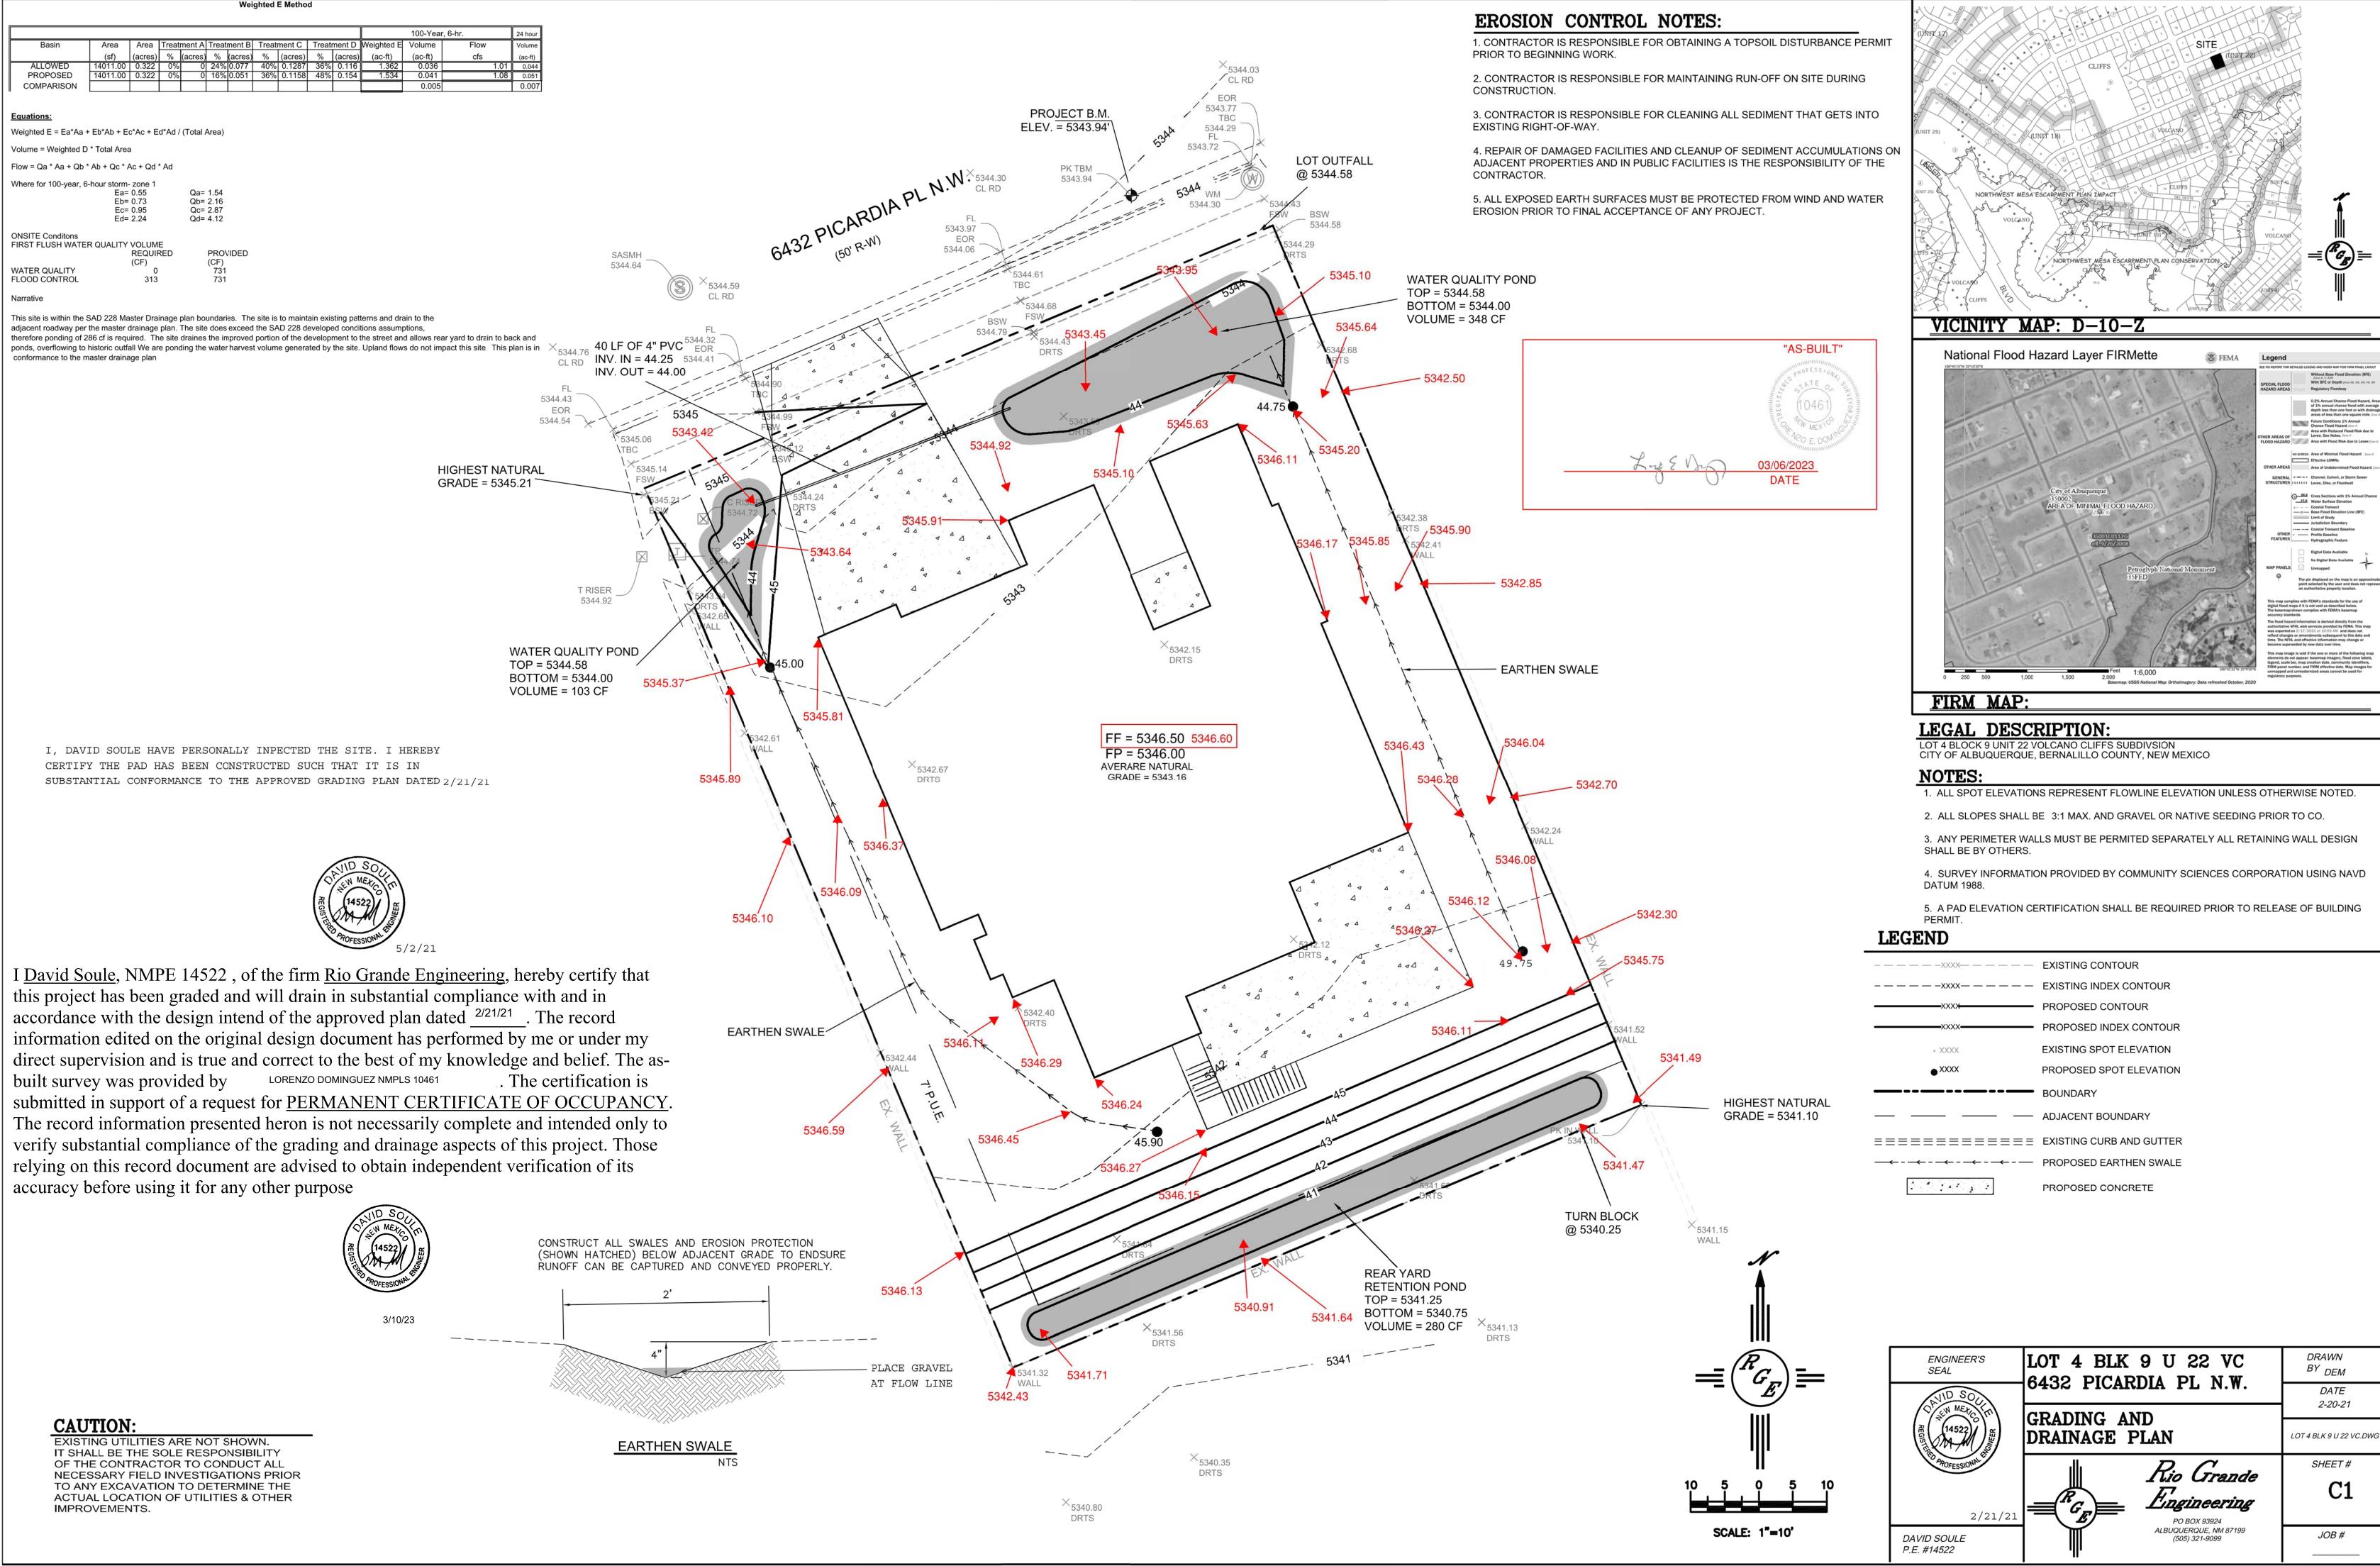

## CITY OF ALBUQUERQUE

*Planning Department* Alan Varela, Director

Mayor Timothy M. Keller

March 13, 2023

David Soule, PE Rio Grande Engineering PO Box 93924 Albuquerque, NM 87199

RE: Lot 4 Block 9 Unit 22 SAD 228 6432 Picardia Rd. NW Volcano Cliffs Subdivision Grading and Drainage Plan Engineers Stamp Date 9/21/2021 (D10D003Q4) Pad Certificate Date: 5/2/2021 CO Certification Date: 3/10/2023

PO Box 1293 Mr. Soule,

AlbuquerqueBased on the Certification received on 3/10/2023, the site is acceptable for release of<br/>Certificate of Occupancy by Hydrology.

If you have any questions, you can contact me at 924-3695 or Rudy Rael at 924-3977.

NM 87103

www.cabq.gov

Sincerely,

Tieque Cha

Tiequan Chen, P.E. Principal Engineer, Hydrology Planning Department, Development Review Services

RR/TC C: File D10D003Q4