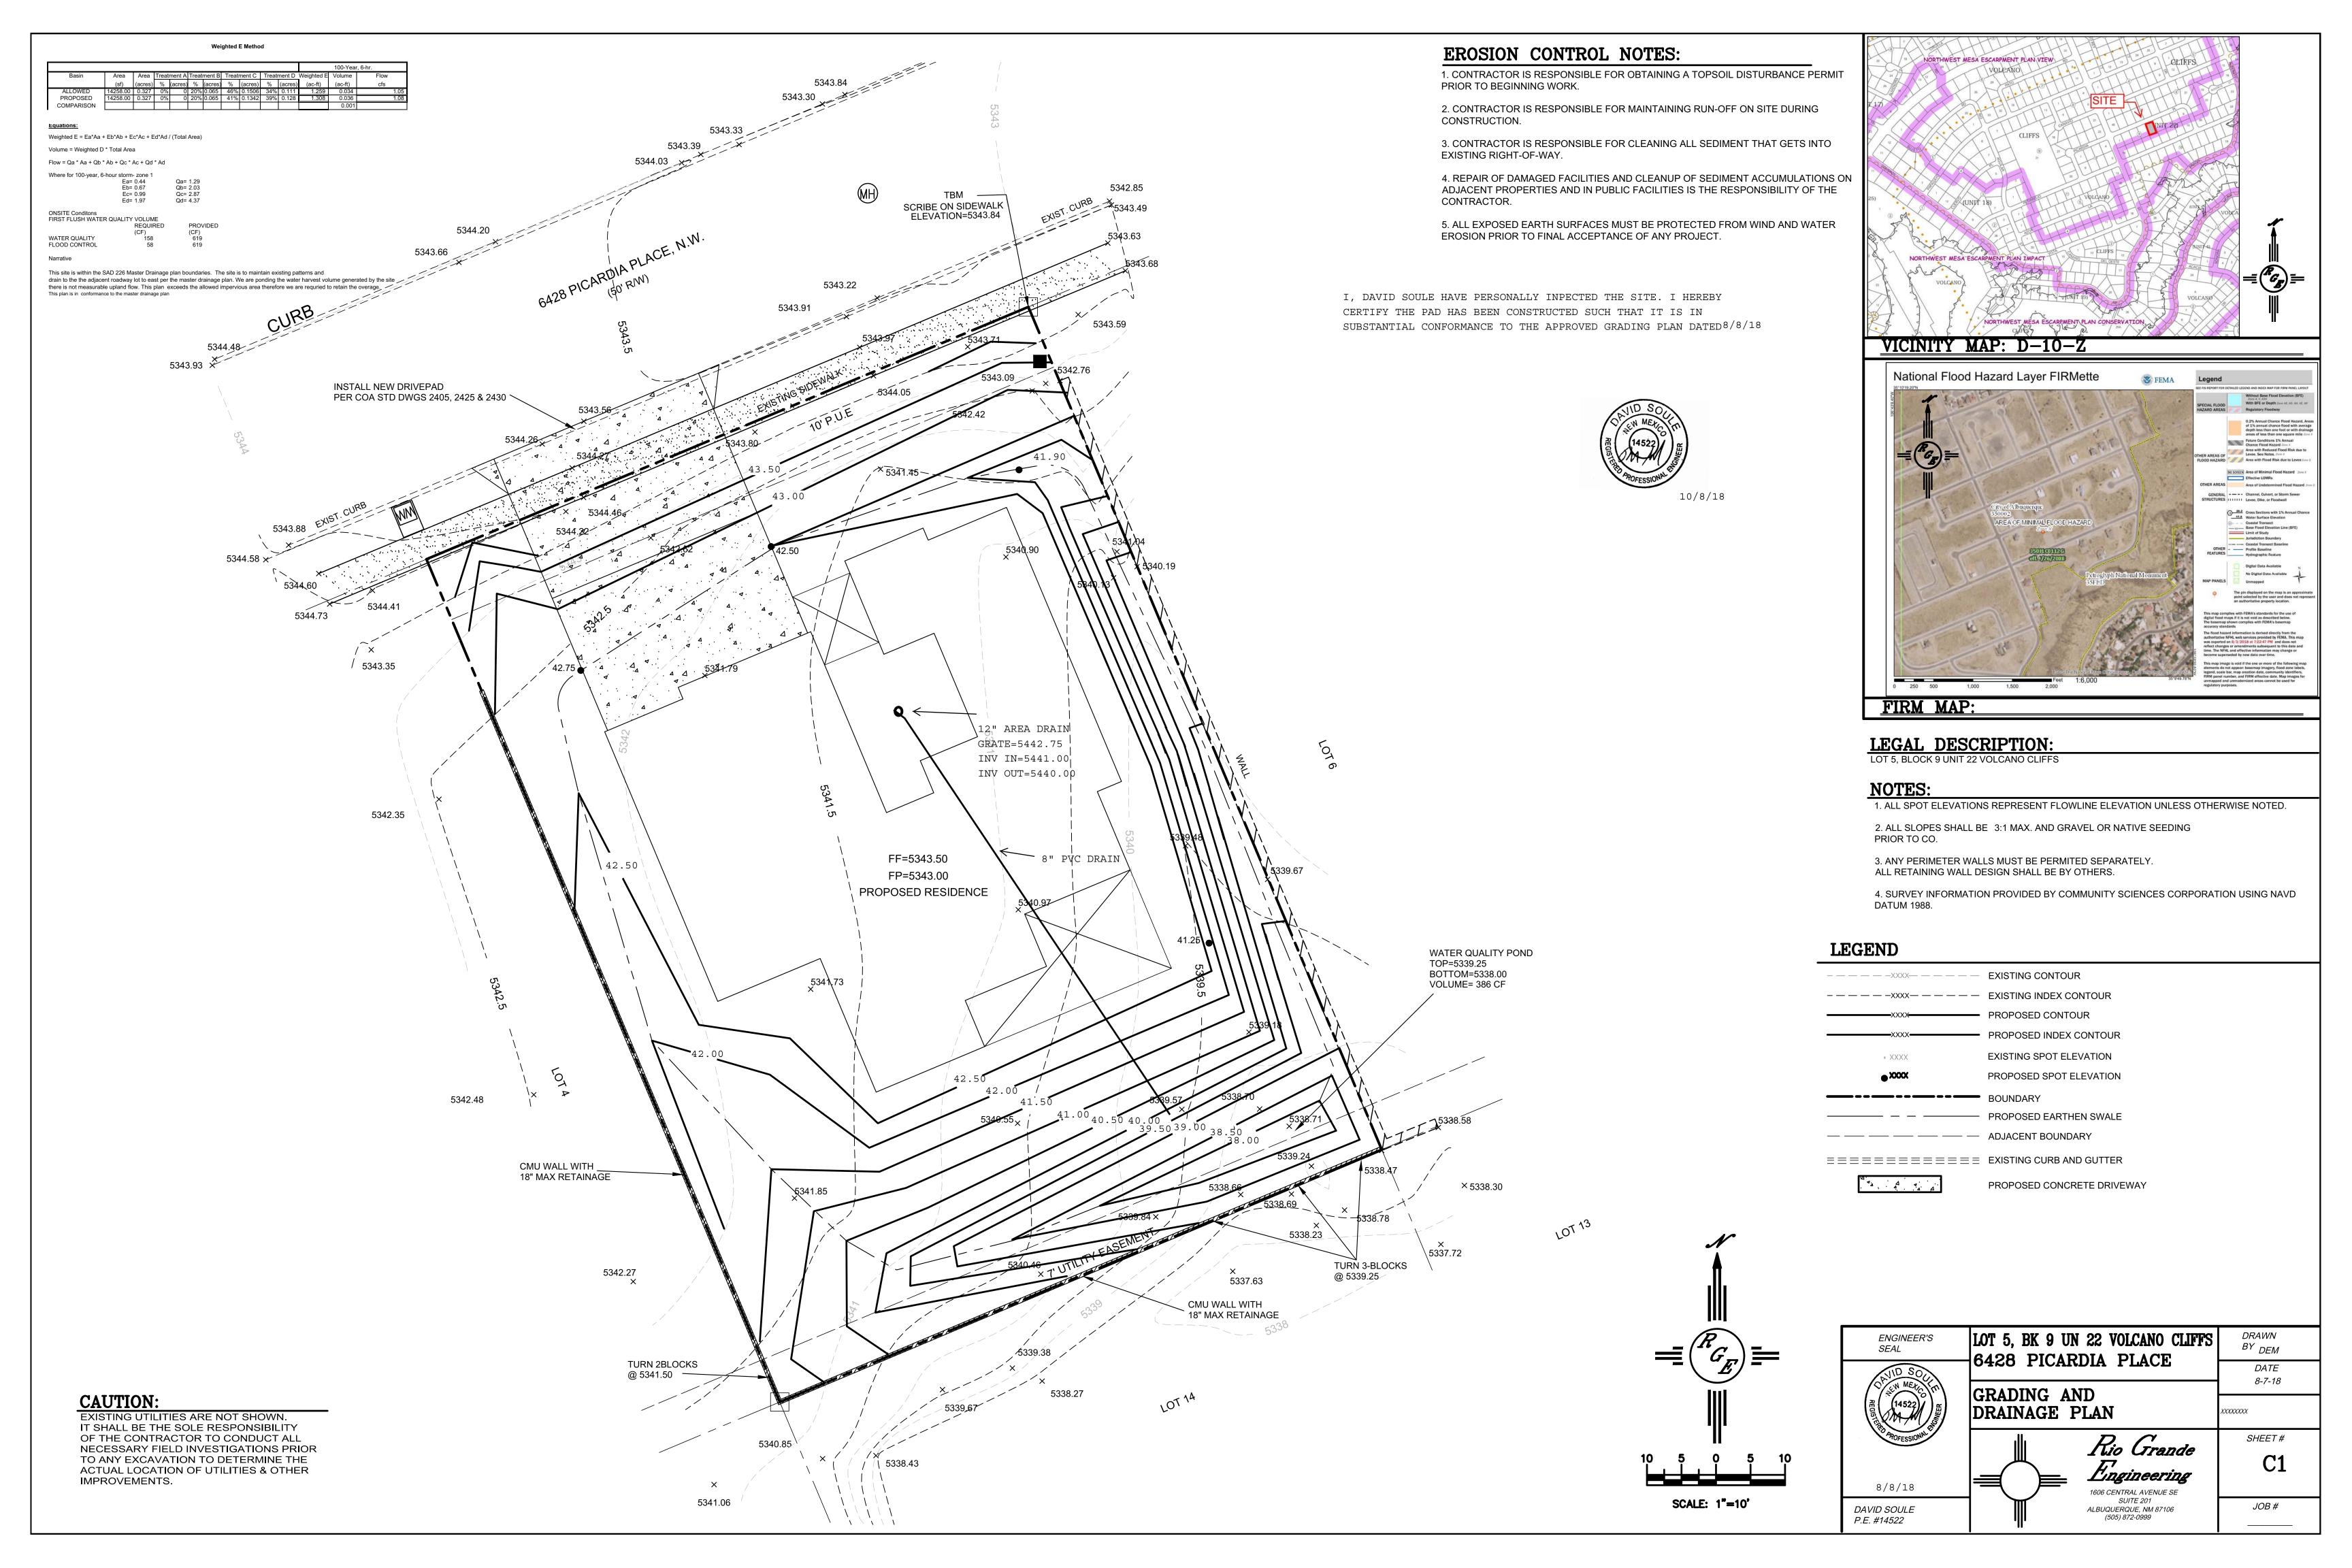

6428 Picardia NW

Grading and Drainage Plan

Engineers Stamp Date 8/8/18 (D10D003Q5)

Pad Certification Dated 10/8/18

Dear Mr. Soule,

Based upon the information provided in your submittal received 10/8/18, this plan cannot be approved for Pad Certification until the following comments are addressed.

PO Box 1293

• Remove the dirt from Picardia St, the sidewalk and the mow strip.

Albuquerque

Prior to Certificate of Occupancy release, Engineer Certification per the DPM checklist of this plan will be required.