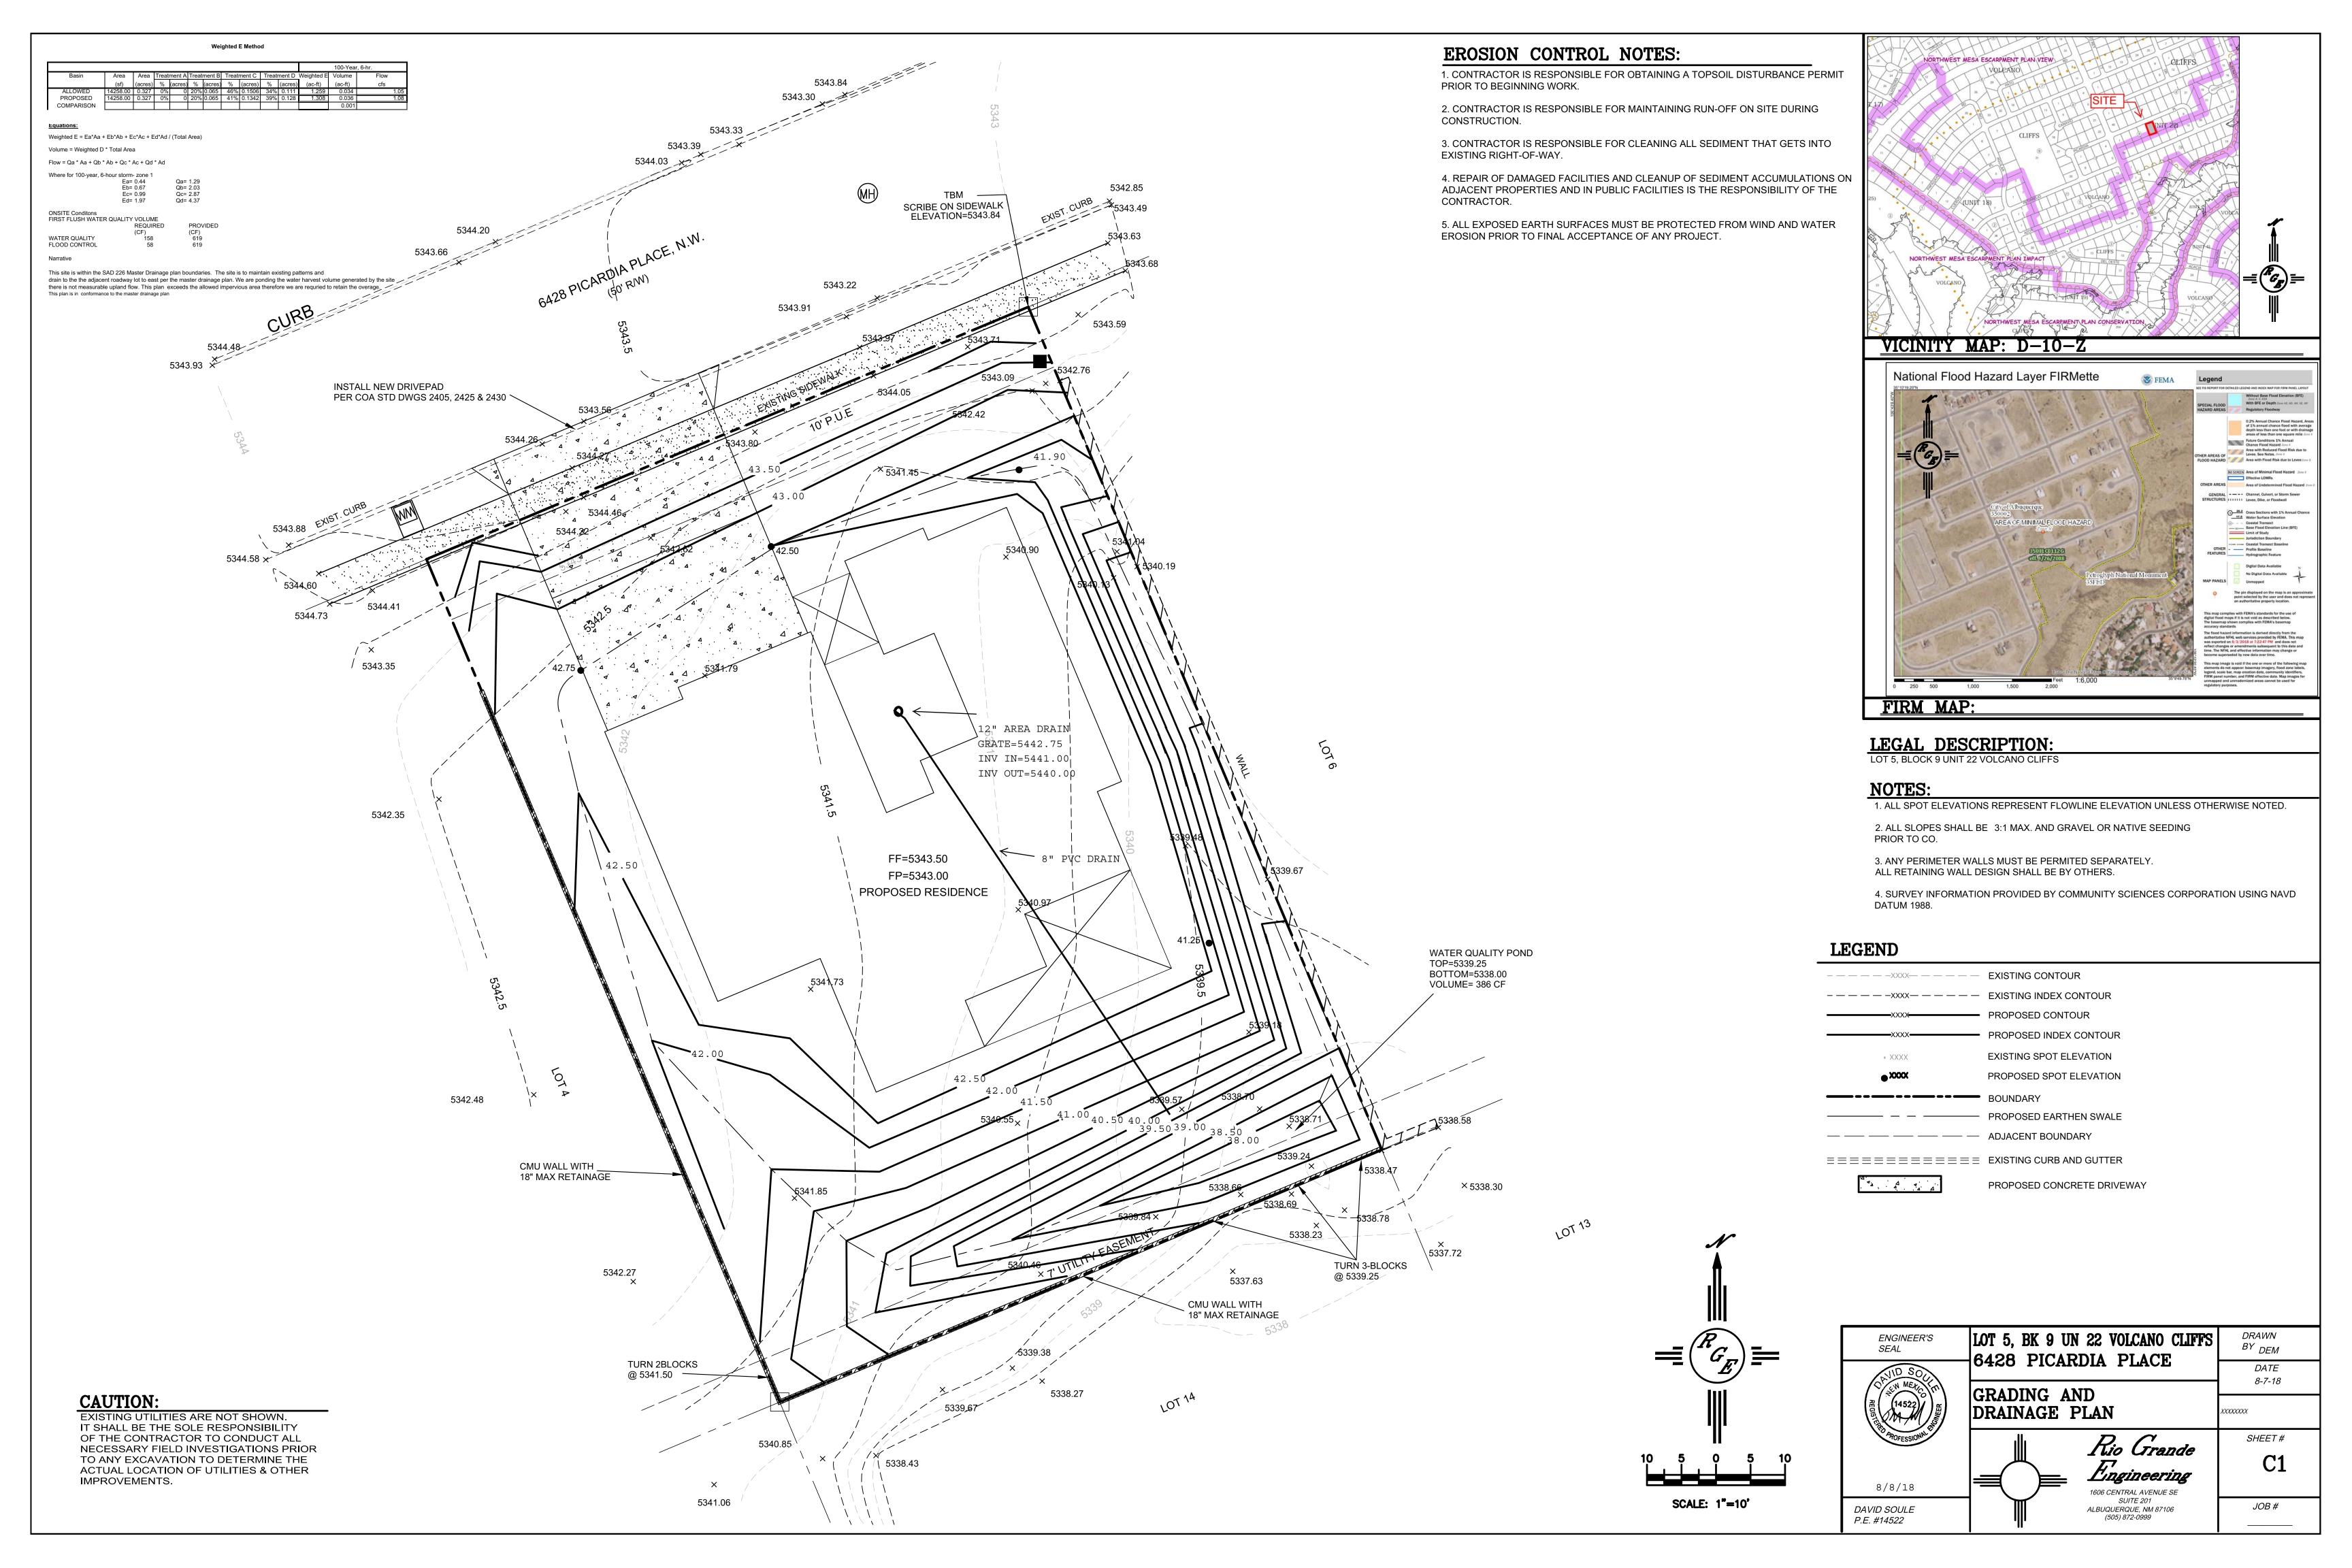

## CITY OF ALBUQUERQUE

Planning Department
David Campbell, Director

August 9, 2018

David Soule, P.E. Rio Grande Engineering PO Box 93924 Albuquerque, New Mexico 87199

RE: Lot 5 Block 9, Volcano Cliffs, Unit 22, SAD 228 6428 Picardia NW Grading and Drainage Plan Engineers Stamp Date 8/8/18 (D10D003Q5)

Dear Mr. Soule,

PO Box 1293

Albuquerque

NM 87103

www.cabq.gov

Based upon the information provided in your submittal received 8/8/18, this plan is approved for Grading Permit.

Prior to Building permit approval a Pad Certification will be required, provided by the Engineer or a registered Land Surveyor.

Please inform the builder/owner to attach a copy of this approved plan and letter to the construction sets in the permitting process prior to sign-off by Hydrology.

Reiterate to the Owner/Contractor that a separate permit for a garden/retaining wall must be obtained with the approved G&D plan and Pad Certification.

Prior to Certificate of Occupancy release, Engineer Certification per the DPM checklist is required.

If you have any questions, please contact me at 924-3986 or Rudy Rael at 924-3977.

Sincerely,

James D. Hughes, P.E.