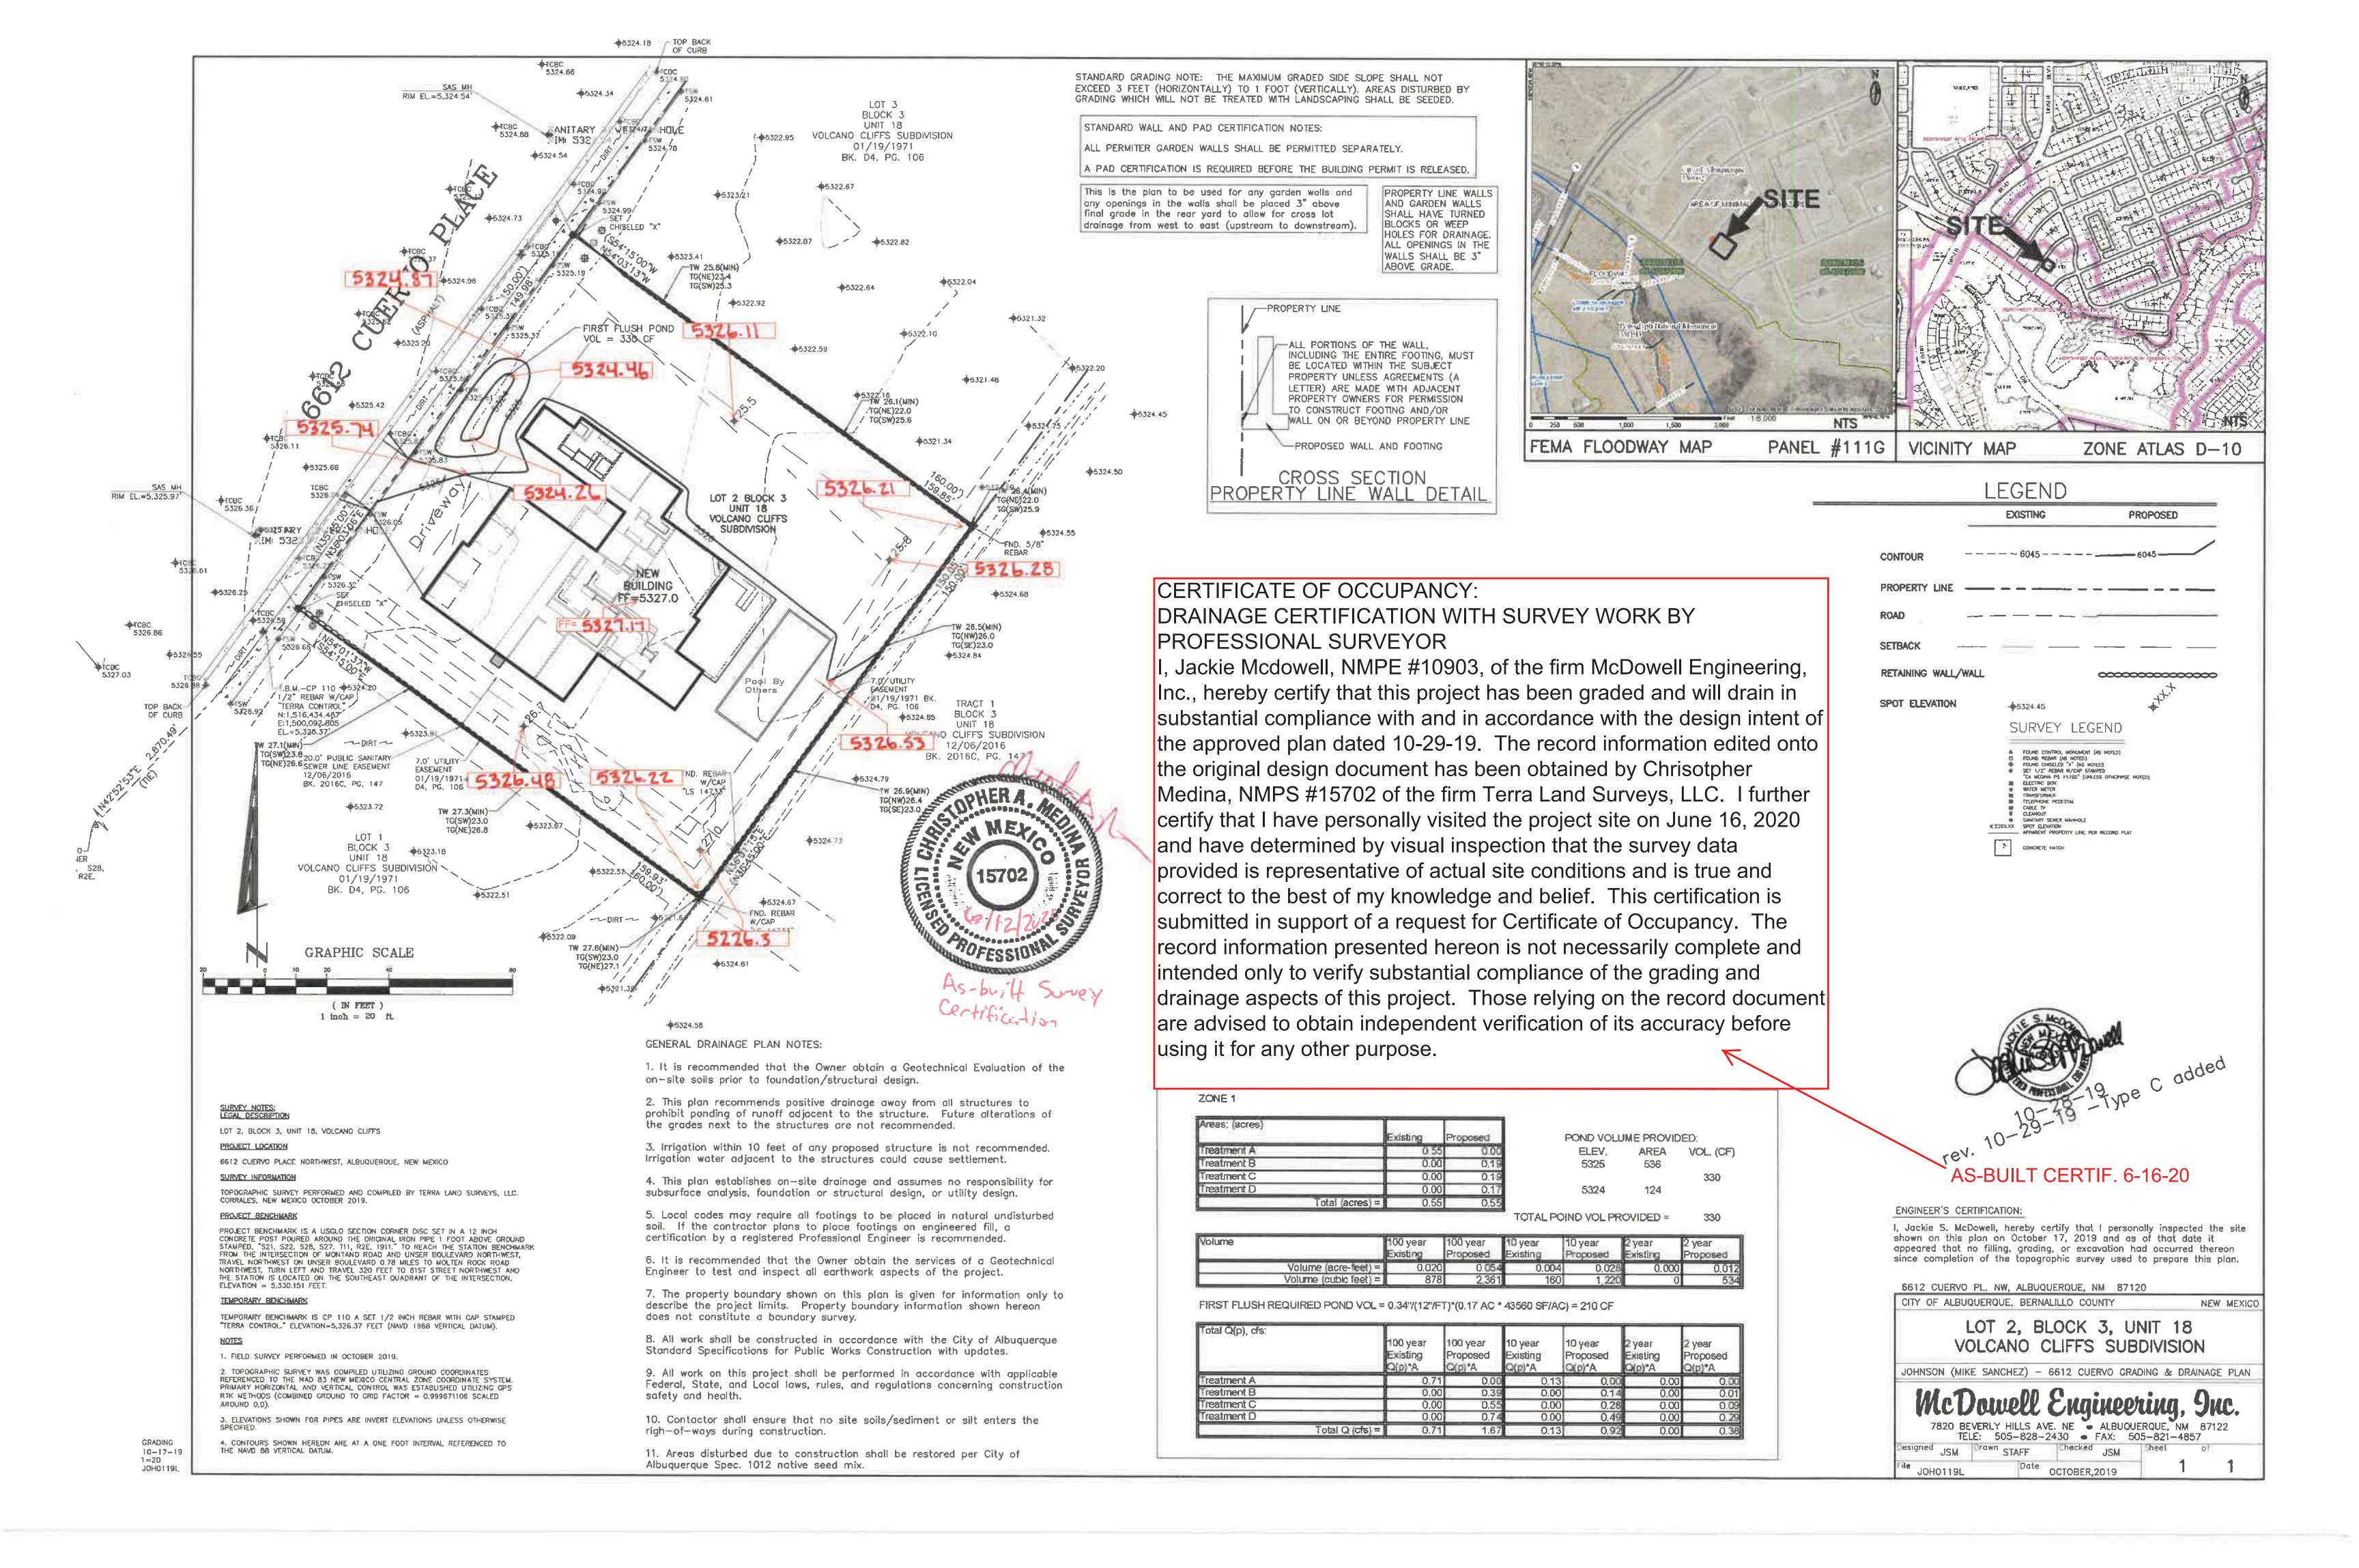

PO Box 1293

Provide how erosion will be prevented on the east side of property, outside the block wall.

Albuquerque

If you have any questions, you can contact me at 924-3986 or Rudy Rael at 924-3977.

NM 87103