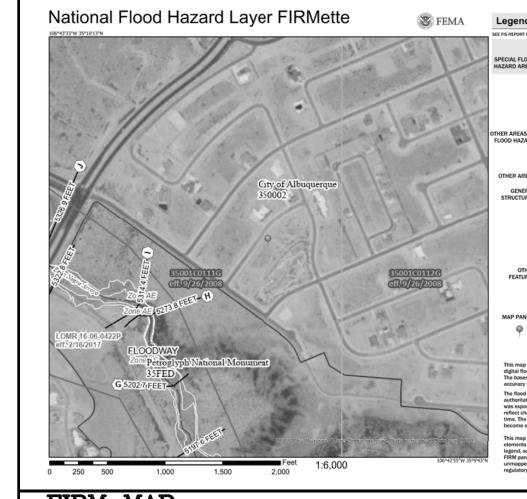

|                                                                                |



**EARTHEN SWALE** 

### **EROSION CONTROL NOTES:**

- 1. CONTRACTOR IS RESPONSIBLE FOR OBTAINING A TOPSOIL DISTURBANCE PERMIT
- 2. CONTRACTOR IS RESPONSIBLE FOR MAINTAINING RUN-OFF ON SITE DURING
- 3. CONTRACTOR IS RESPONSIBLE FOR CLEANING ALL SEDIMENT THAT GETS INTO
- 4. REPAIR OF DAMAGED FACILITIES AND CLEANUP OF SEDIMENT ACCUMULATIONS ON ADJACENT PROPERTIES AND IN PUBLIC FACILITIES IS THE RESPONSIBILITY OF THE
- 5. ALL EXPOSED EARTH SURFACES MUST BE PROTECTED FROM WIND AND WATER EROSION PRIOR TO FINAL ACCEPTANCE OF ANY PROJECT.



#### VICINITY MAP:



# FIRM MAP:

### **LEGAL DESCRIPTION:**

LOT 3 BLOCK 3 UNIT 18 VOLCANO CLIFFS
CITY OF ALBUQUERQUE, BERNALILLO COUNTY, NEW MEXICO

## NOTES:

1. ALL SPOT ELEVATIONS REPRESENT FLOWLINE ELEVATION UNLESS OTHERWISE NOTED.

- 2. ALL SLOPES SHALL BE 3:1 MAX. AND GRAVEL OR NATIVE SEEDING PRIOR TO CO.
- 3. ANY PERIMETER WALLS MUST BE PERMITED SEPARATELY ALL RETAINING WALL DESIGN SHALL BE BY OTHERS.
- 4. SURVEY INFORMATION PROVIDED BY COMMUNITY SCIENCES CORPORATION USING NAVD DATUM 1988.
- 5. A PAD ELEVATION CERTIFICATION SHALL BE REQUIRED PRIOR TO RELEASE OF BUILDING

## **LEGEND**

---- EXISTING CONTOUR ---- EXISTING INDEX CONTOUR PROPOSED CONTOUR PROPOSED INDEX CONTOUR EXISTING SPOT ELEVATION × XXXX PROPOSED SPOT ELEVATION BOUNDARY — — — — ADJACENT BOUNDARY — — — — — — PROPOSED EARTHEN SWALE (L