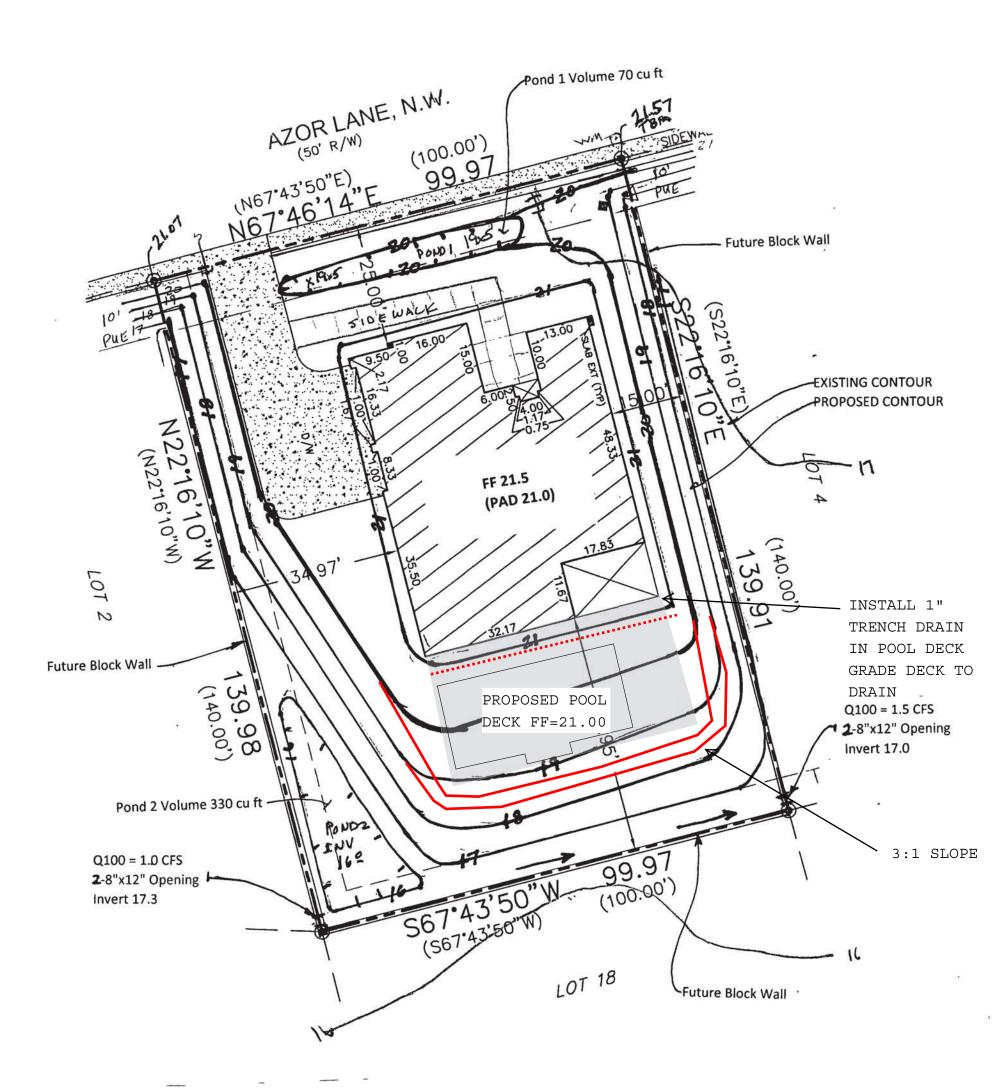

## PREPARED BY STEVEN J. METRO, PE AND PS

٩.

新闻的事

GRADING & DRAINAGE PLAN 6548 Azor Lane, NW LOT 3, BLOCK 4, UNIT 19 VCS

1"=20'

| LOT 3, BLOCK 4<br>UNIT 19 VCS |      | <u>SF</u> |                     | AD 228<br>DMP % | Q100 CFS<br>/ ACRE<br>ZONE 1 | TOTAL<br>PROP<br>Q100 CFS | DMP                    | DRAIN TO<br>REAR OF<br>LOT SF | REAR LOT     |
|-------------------------------|------|-----------|---------------------|-----------------|------------------------------|---------------------------|------------------------|-------------------------------|--------------|
| TYPE D                        | 5800 | 4,400     | <del>-21%</del> 42% | 50              | 4.37                         | 0.44                      | 0.70 <mark>3600</mark> | 2,200                         | 0.22         |
| TYPE C                        | 6800 | 8,200     | <del>59%</del> 48%  | 40              | 2.87                         | 0.54                      | 0.37 160               | 0 <del>3,000 -</del>          | 0.20         |
| TYPE B                        |      | 1,400     | 10%                 | <u>10</u>       | 2.03                         | <u>0.07</u>               | 0.07                   | <u>1,500</u>                  | 0.07         |
|                               |      | 14000     | 100%                | 100             | 1.10                         | 1.05                      | 1.14                   | 6,700                         | 50 0.49 ORIO |
|                               |      |           |                     |                 |                              |                           |                        |                               | STE          |