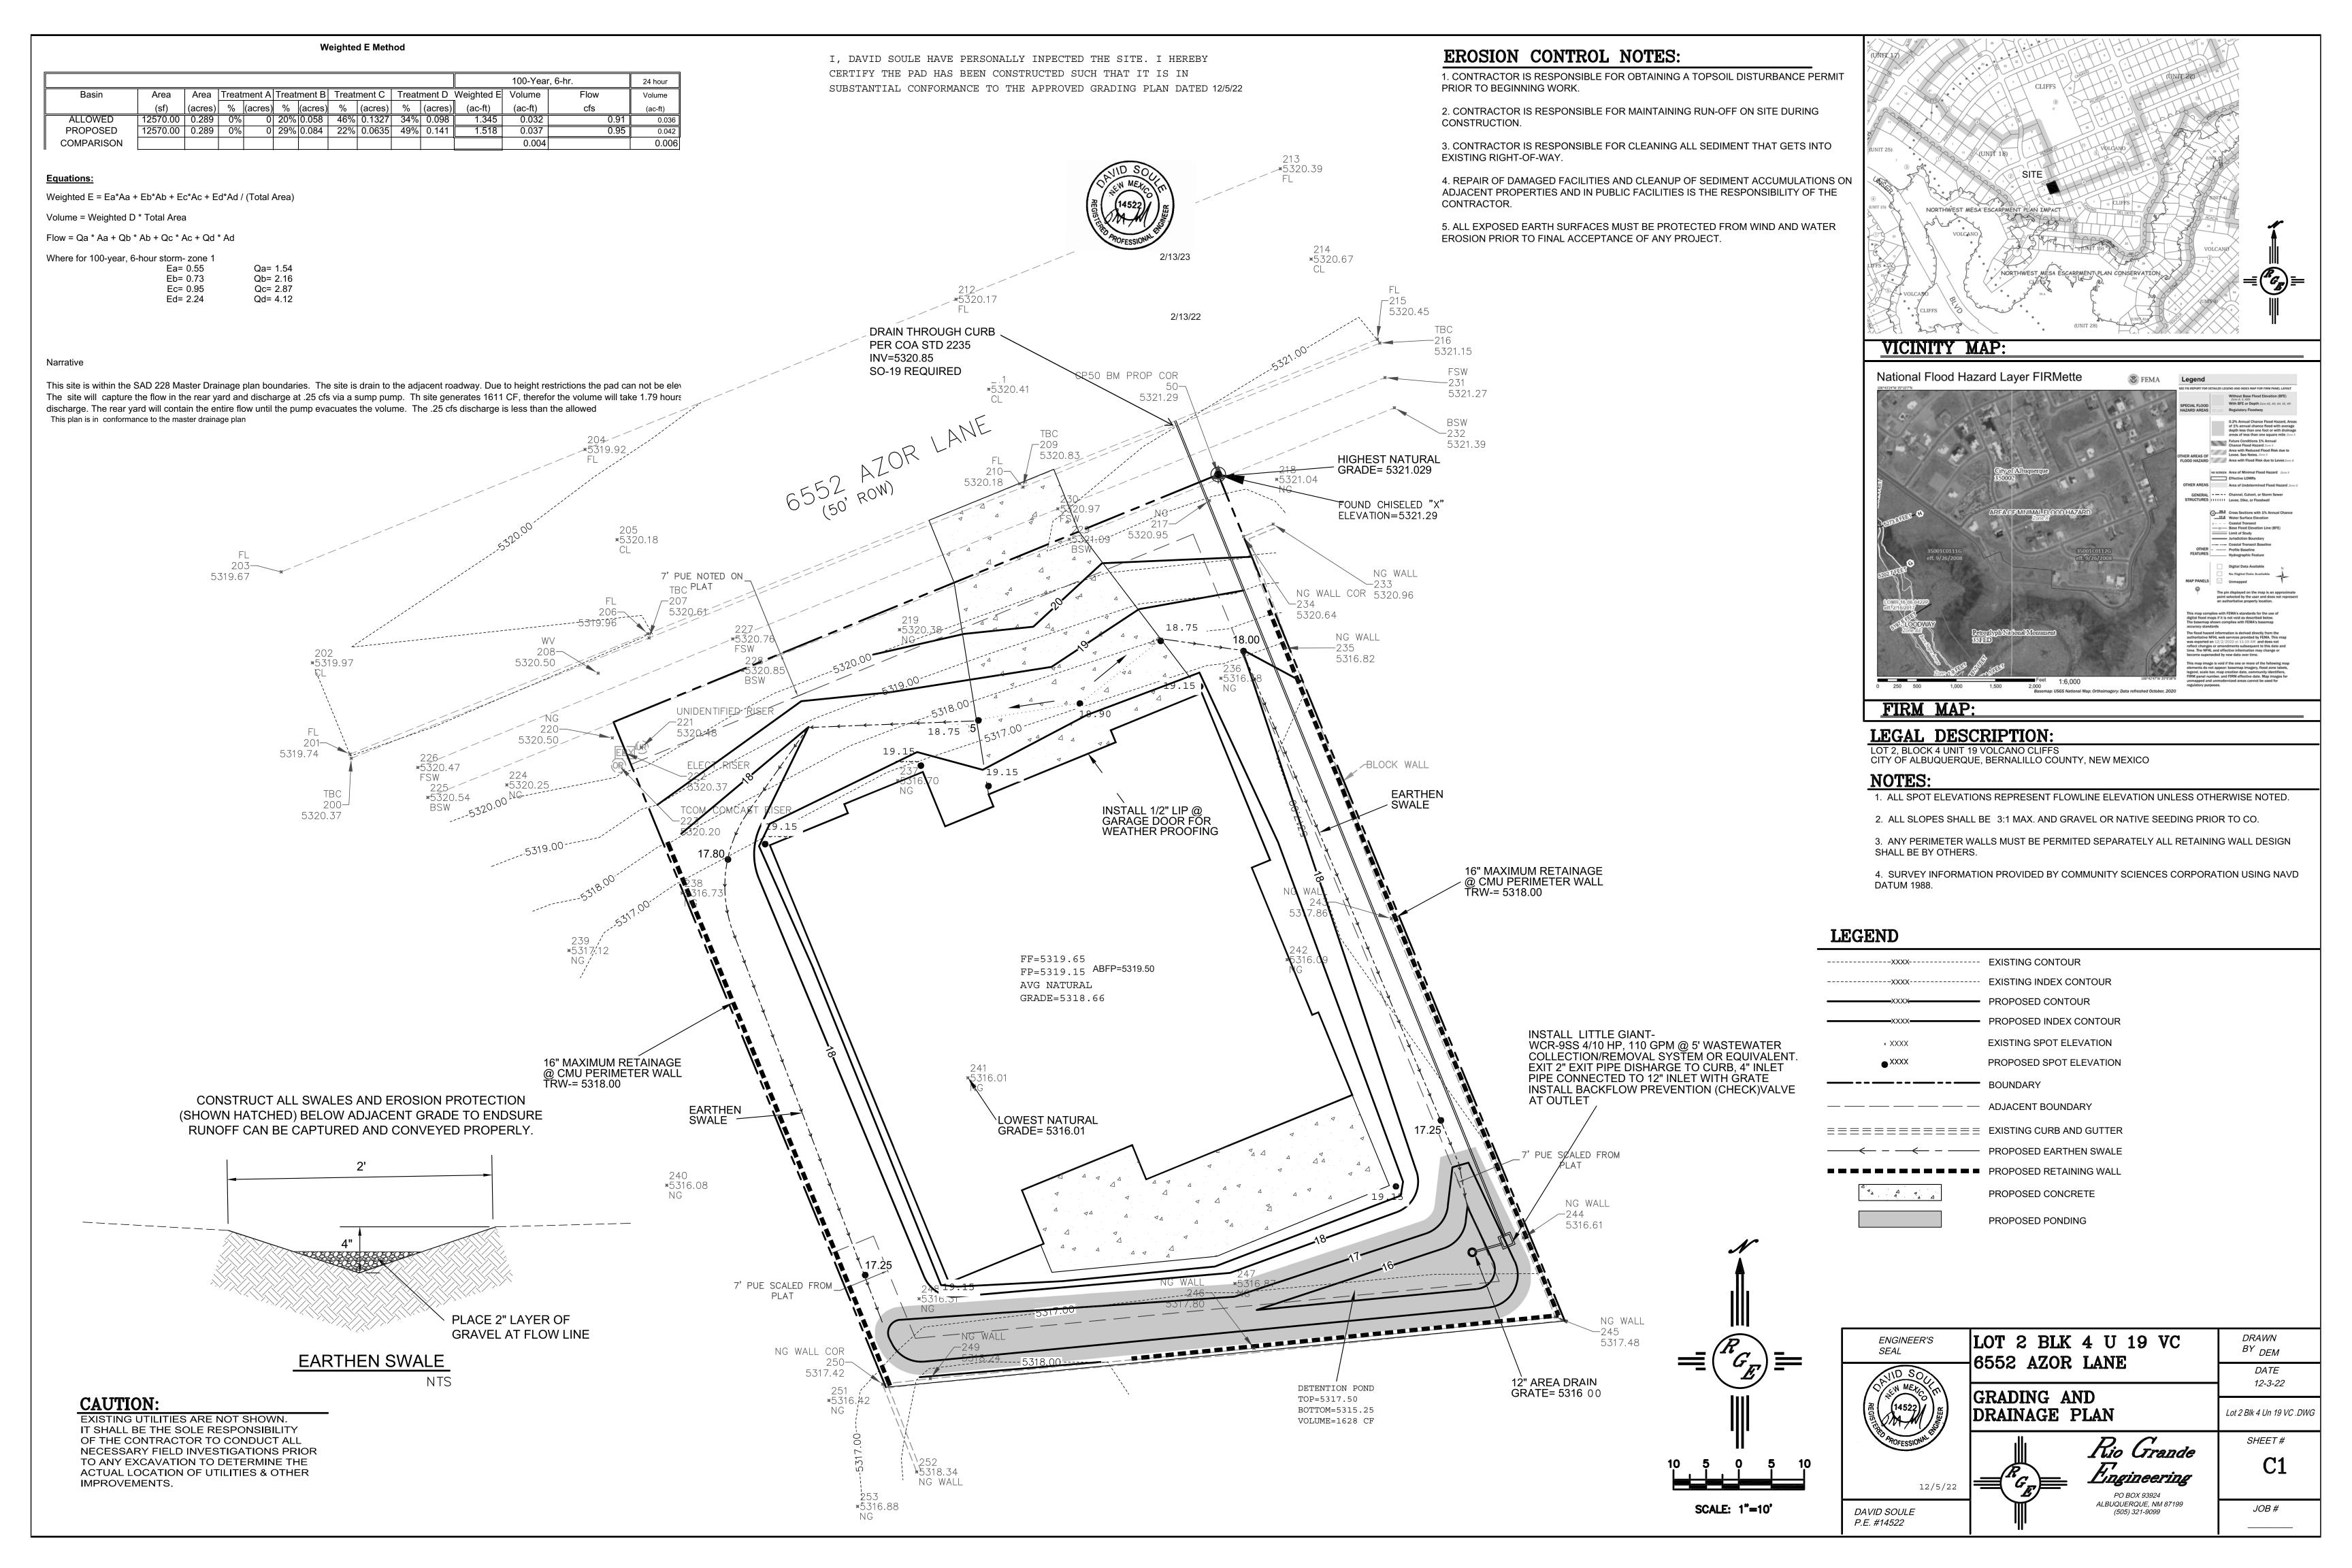

## CITY OF ALBUQUERQUE

Planning Department Alan Varela, Director

March 13, 2023

David Soule, P.E. Rio Grande Engineering PO Box 93924 Albuquerque, New Mexico 87199

RE: Lot 2 Block 4 Volcano Cliffs Unit 19 SAD 228 6552 Azor Lane NW Grading and Drainage Plan Engineers Stamp Date 12/5/2022 (D10D003T4) Pad Certification Date 2/13/2023

Mr. Soule,

Based upon the information provided in your submittal received 3/10/2023, this plan is approved for building permit.

PO Box 1293

Please inform the builder/owner to attach a copy of this approved plan and this letter to the construction sets in the permitting process prior to sign-off by Hydrology.

Albuquerque

Reiterate to the Owner/Contractor that a separate permit for a garden/retaining wall must be obtained, with the approved G&D plan and Pad Certification. Advise the owner & Contractor that dirt is not allowed in the public right of way to climb the curb. Crusher fines or lumber is allowed. If dirt is used this will delay going forward with the construction of the home.

NM 87103

Prior to Certificate of Occupancy release, Engineer Certification per the DPM checklist of this plan will be required.

www.cabq.gov

If you have any questions, please contact me at 924-3695 or Rudy Rael at 924-3977.

Sincerely,

Tiequan Chen, P.E.

Principal Engineer, Hydrology

Planning Department, Development Review Services

Tieque Che

RR/TC

File D10D003T4