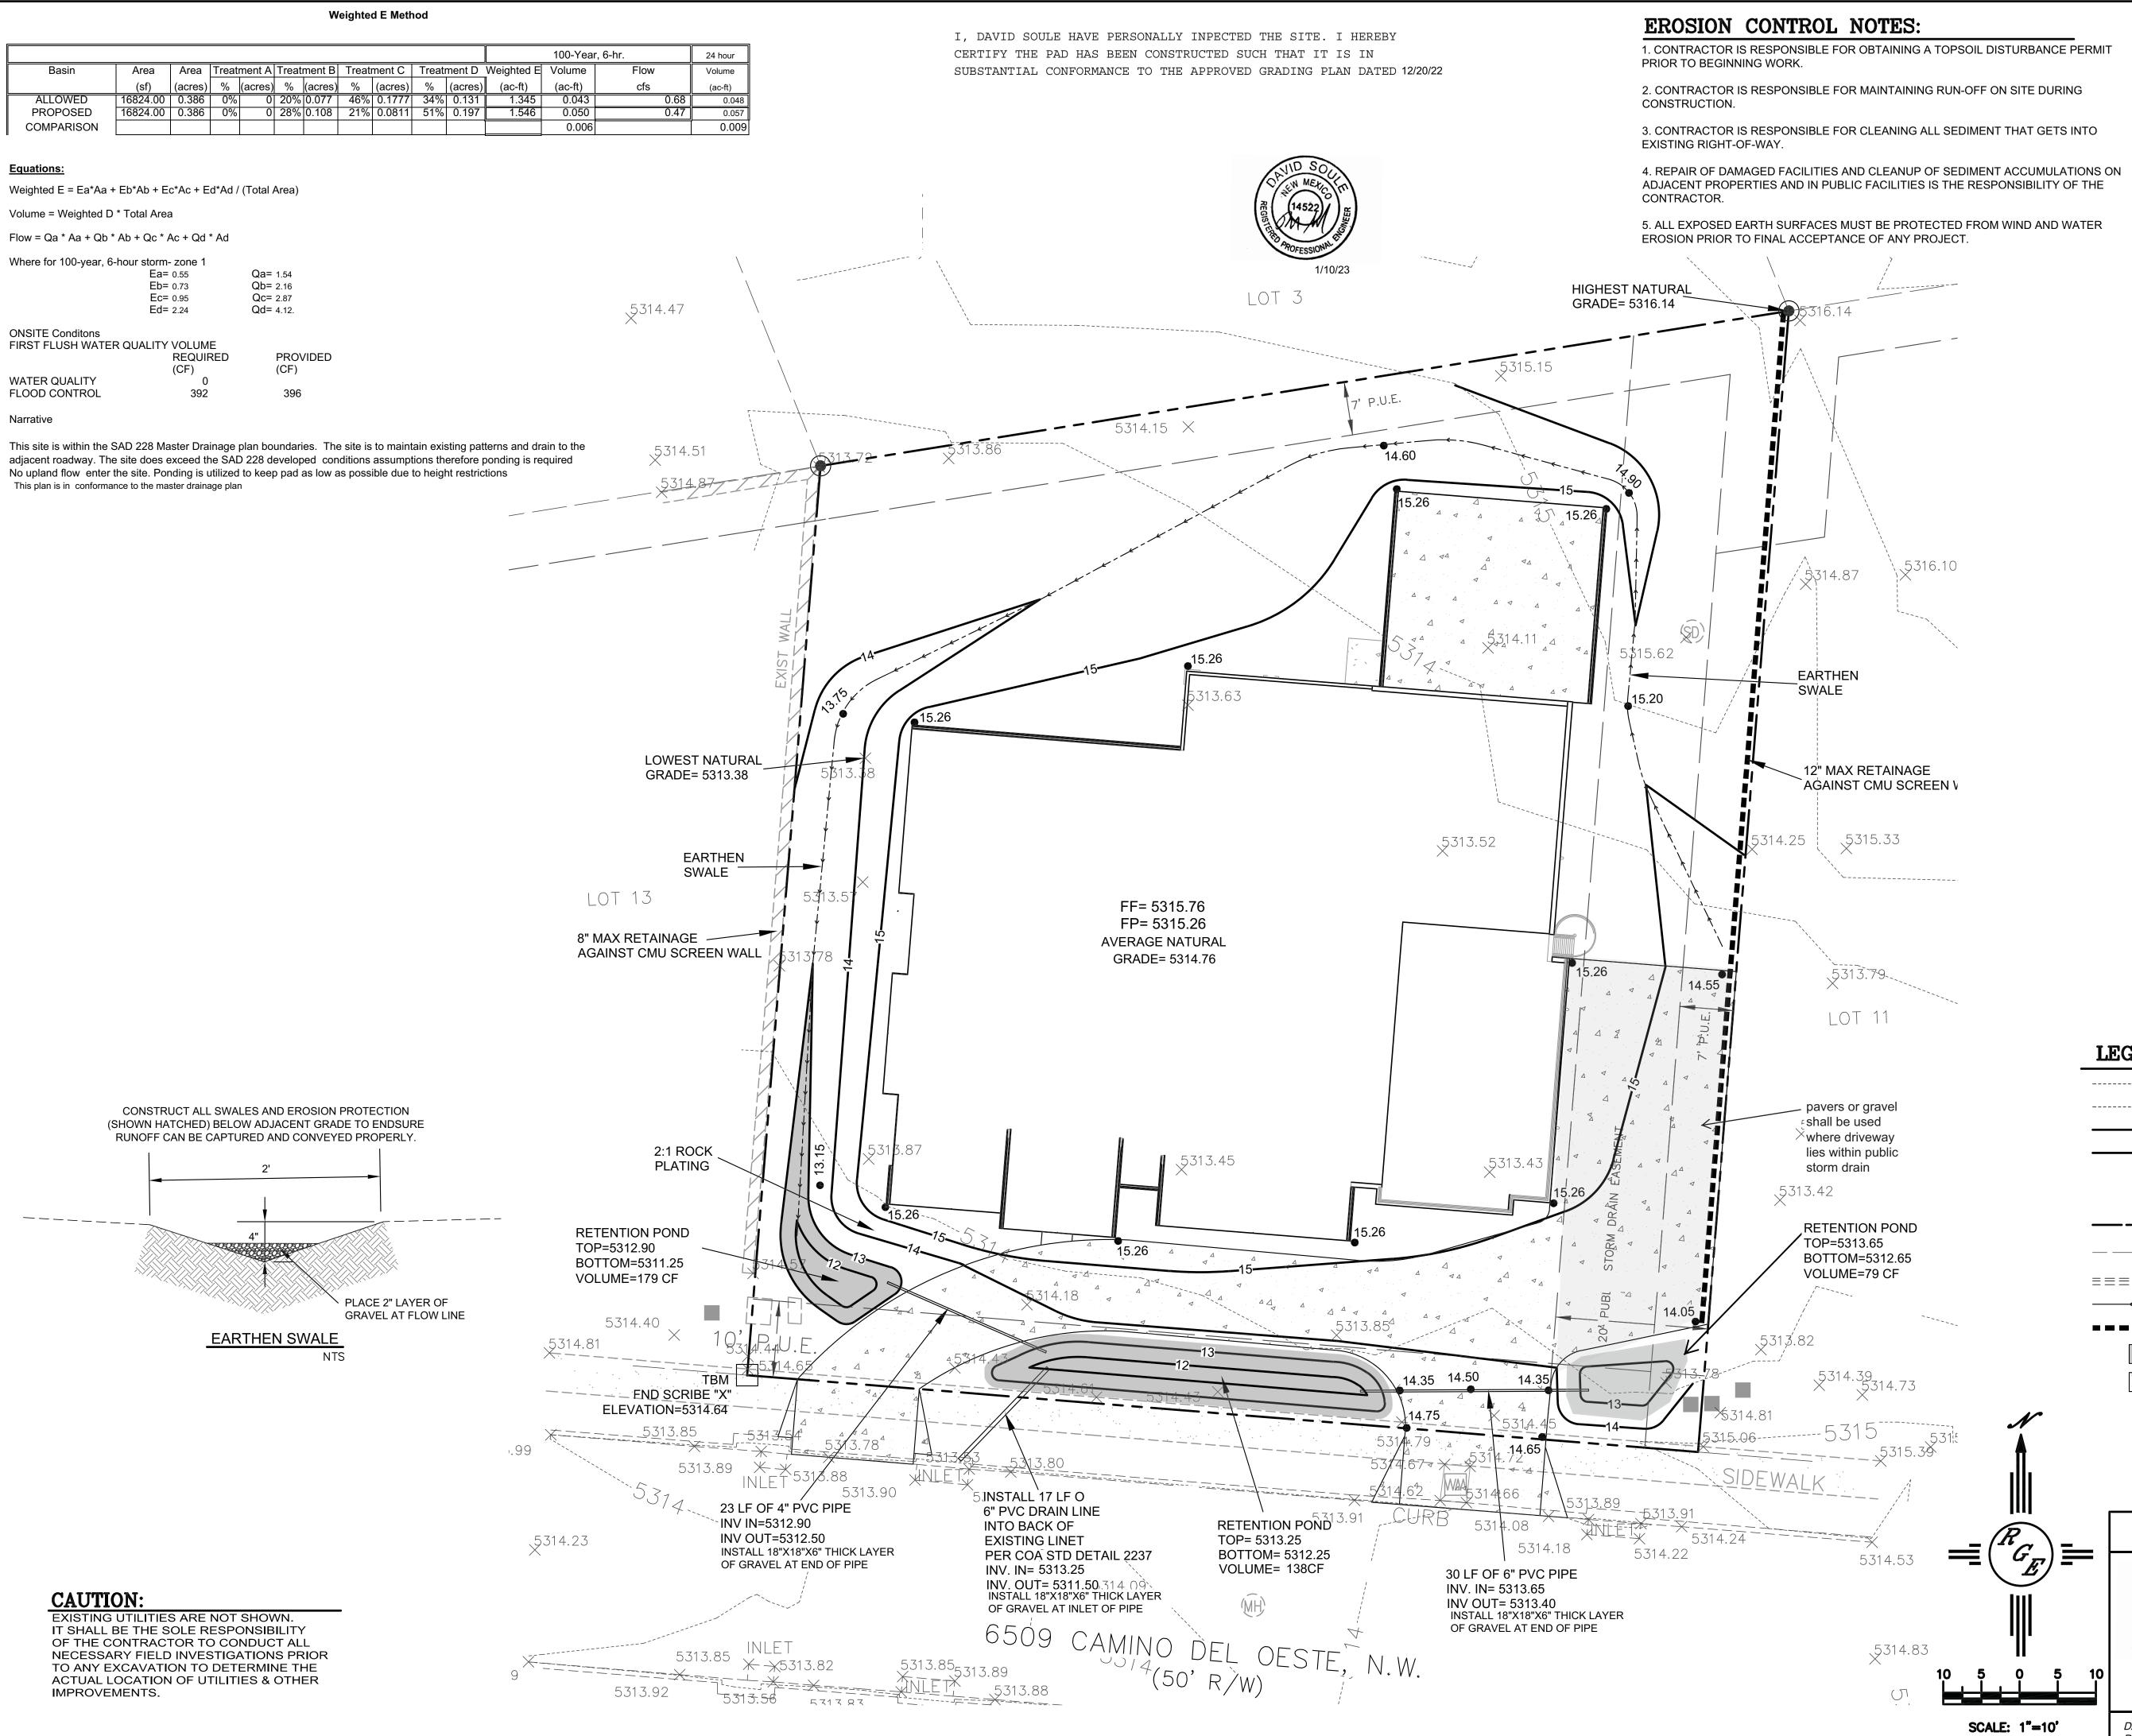

## RE: Lot 12 Block 3 Volcano Cliffs Unit 19 SAD 228 6509 Camino Del Oeste NW Grading and Drainage Plan Engineers Stamp Date 12/20/2022 (D10D003U14) Pad Certification Date 1/10/2023

Mr. Soule,

Principal Engineer, Hydrology Planning Department, Development Review Services

|                                                   | _                                              |                                   |
|---------------------------------------------------|------------------------------------------------|-----------------------------------|
| ENGINEER'S<br>SEAL                                | LOT 12 BLK 3 UN 19 VC<br>6509 CAMINO DEL OESTE | DRAWN<br><sup>BY</sup> DEM        |
| VID SO                                            | COCC CAMINO DEL CECIE                          | DATE<br>12-14-22                  |
| RECISITION AND AND AND AND AND AND AND AND AND AN | GRADING AND<br>DRAINAGE PLAN                   | Lot 12 Blk 3 Un 19 VC -Reviseddwg |
| 173 AROFESSIONAL                                  | Rio Grande                                     | SHEET #                           |
| 12/20/22                                          | $= R_{G_E}$                                    | C1                                |
| DAVID SOULE<br>P.E. #14522                        | ALBUQUERQUE, NM 87199<br>(505) 321-9099        | JOB #                             |