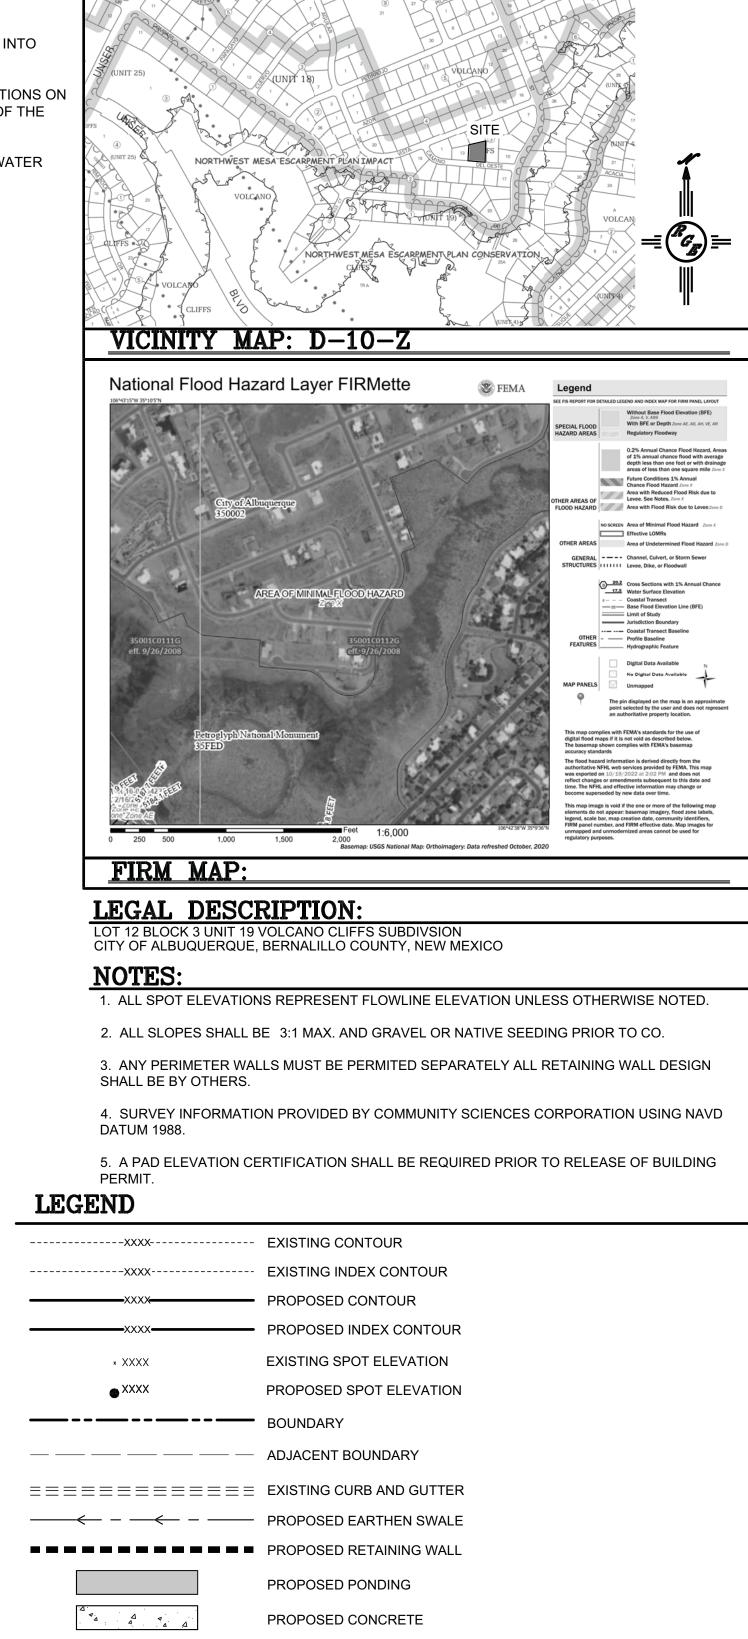

## RE: Lot 12 Block 3 Volcano Cliffs Unit 19 SAD 228 6509 Camino Del Oeste NW Grading and Drainage Plan Engineers Stamp Date 12/20/2022 (D10D003U14) Pad Certification Date 1/10/2023

Mr. Soule,

Principal Engineer, Hydrology Planning Department, Development Review Services

|                                                   | _                                              |                                   |
|---------------------------------------------------|------------------------------------------------|-----------------------------------|
| ENGINEER'S<br>SEAL                                | LOT 12 BLK 3 UN 19 VC<br>6509 CAMINO DEL OESTE | DRAWN<br><sup>BY</sup> DEM        |
| VID SO                                            | COCC CAMINO DEL CECIE                          | DATE<br>12-14-22                  |
| RECISITION AND AND AND AND AND AND AND AND AND AN | GRADING AND<br>DRAINAGE PLAN                   | Lot 12 Blk 3 Un 19 VC -Reviseddwg |
| 173 AROFESSIONAL                                  | Rio Grande                                     | SHEET #                           |
| 12/20/22                                          | $= R_{G_E}$                                    | C1                                |
| DAVID SOULE<br>P.E. #14522                        | ALBUQUERQUE, NM 87199<br>(505) 321-9099        | JOB #                             |