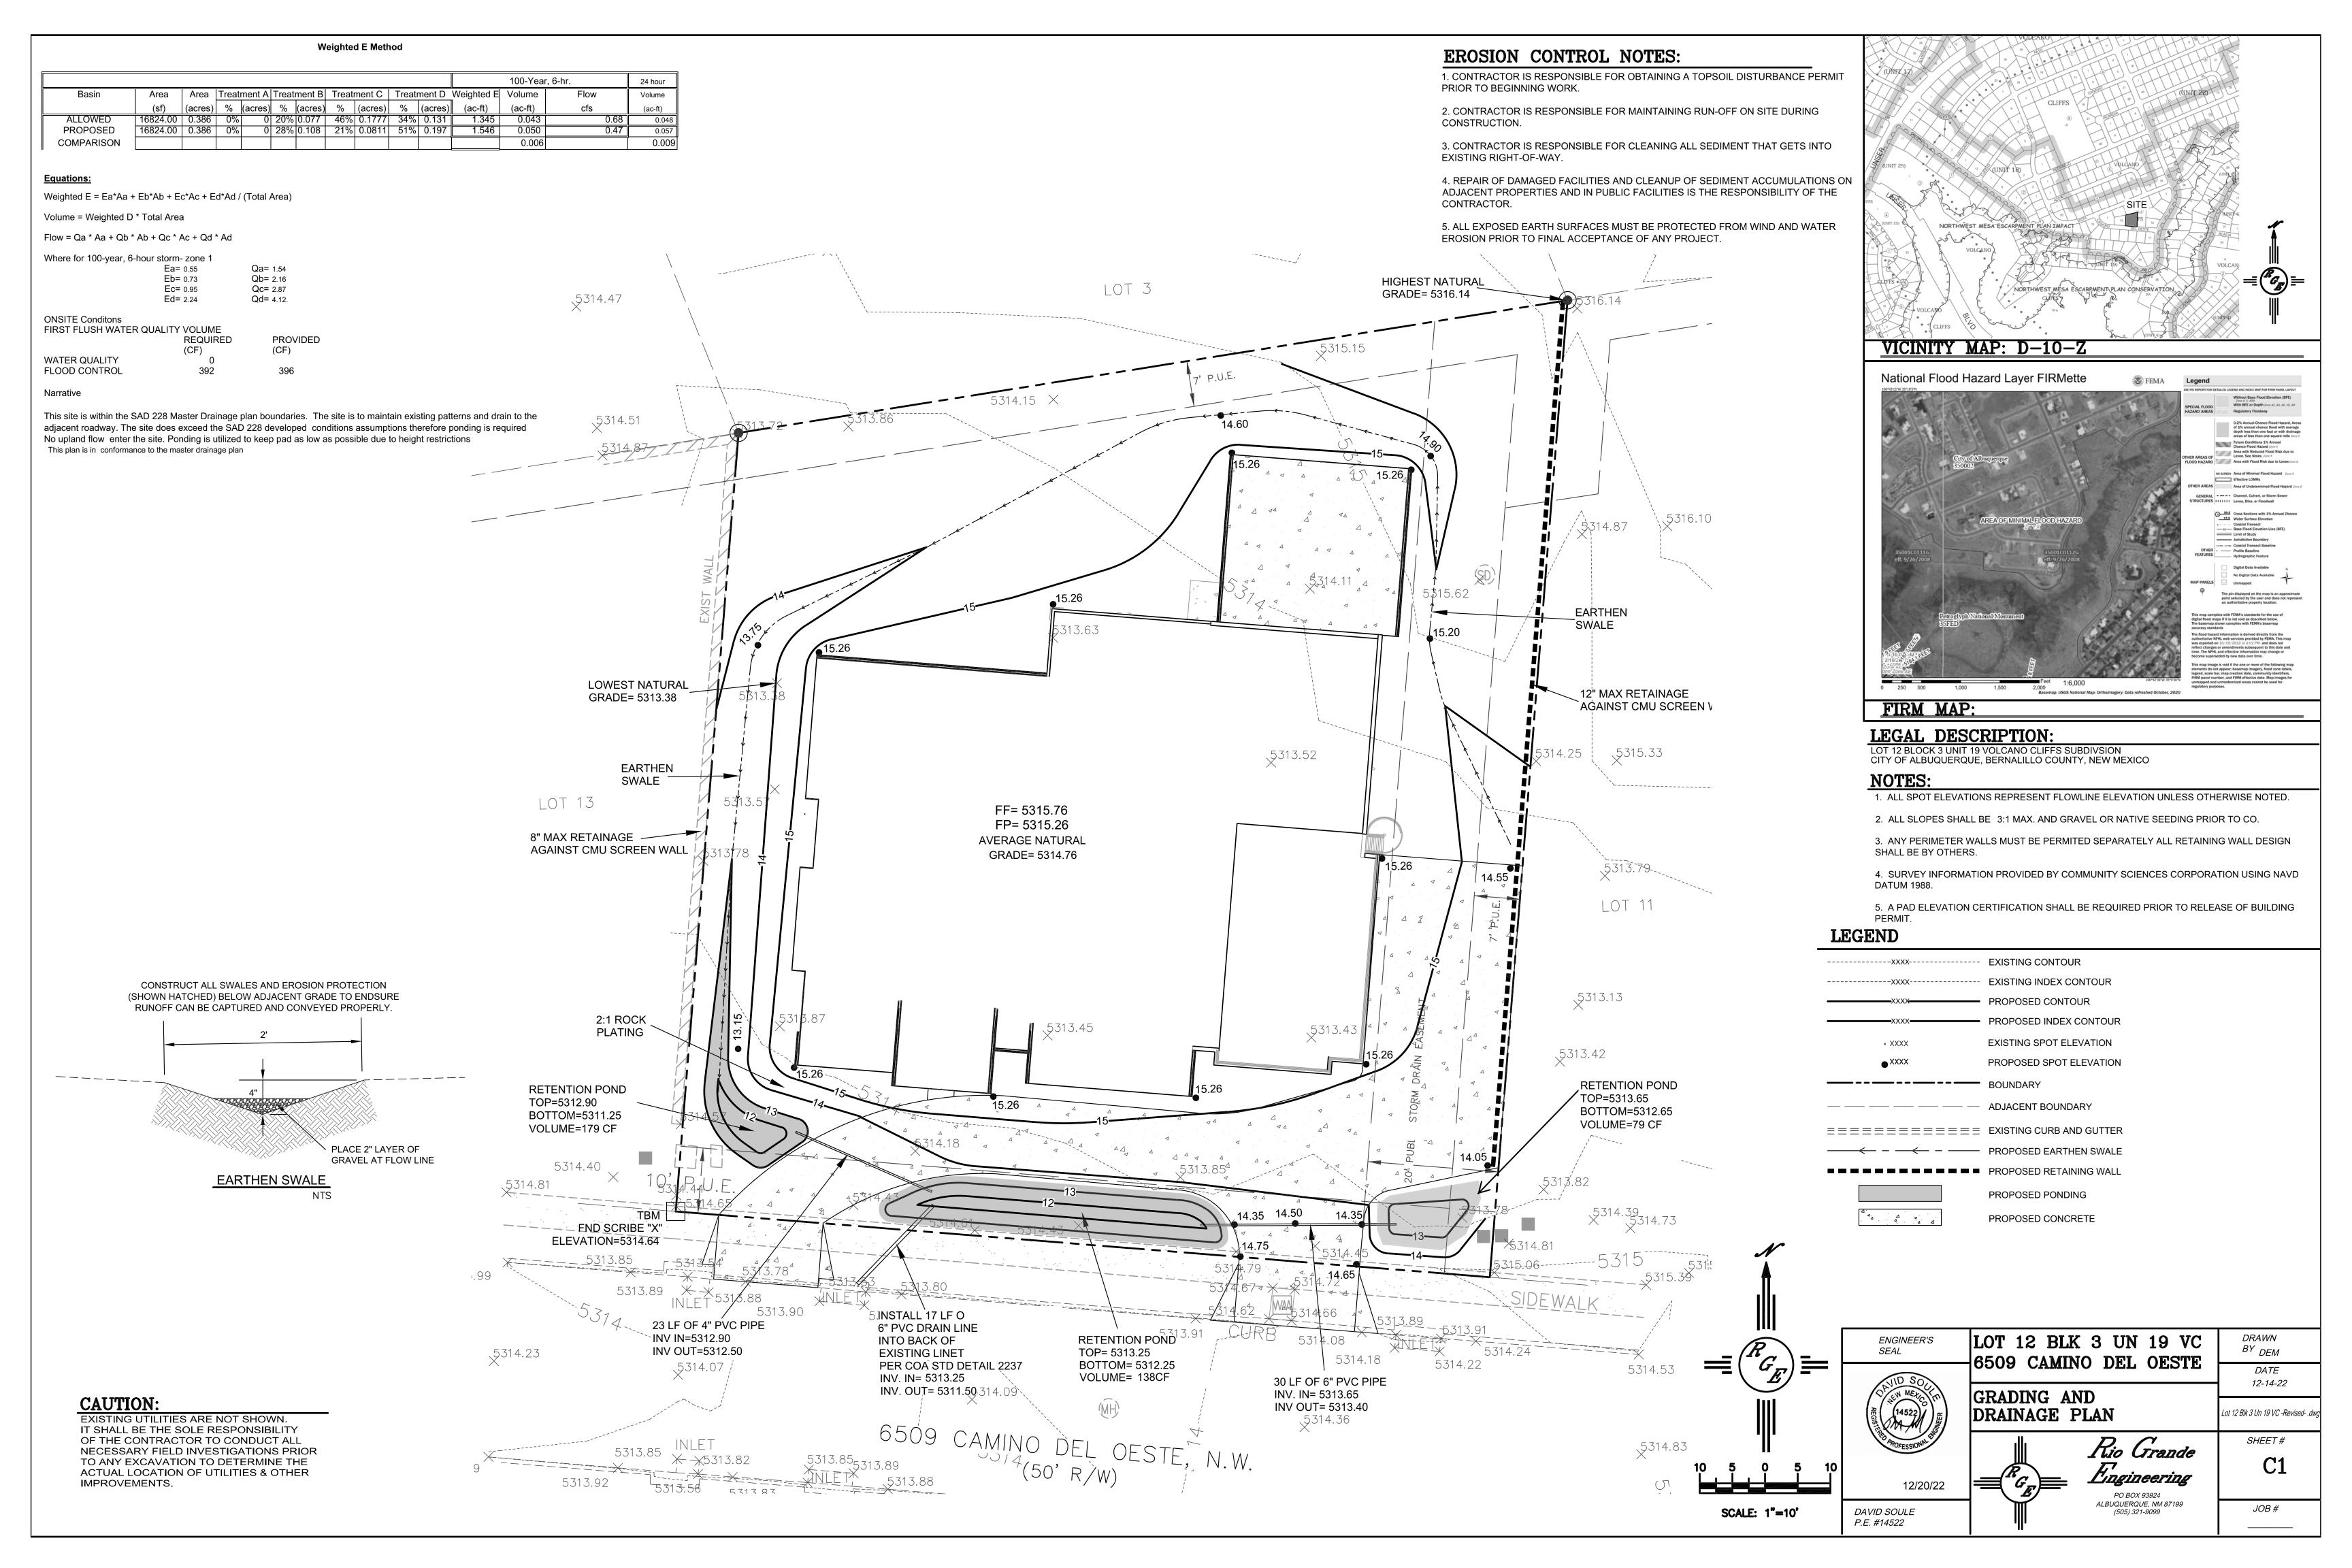

## CITY OF ALBUQUERQUE

Planning Department Alan Varela, Director

December 21, 2022

David Soule, P.E. Rio Grande Engineering PO Box 93924 Albuquerque, New Mexico 87199

**RE:** Lot 14 Block 3 Unit 19 SAD 228

6509 Camino Del Oeste NW Volcano Cliffs Subdivision

Grading and Drainage Plan Date: 10/24/2022

Revised Grading and Drainage Plan Date: 12/20/2022

File Number (D10D003U14)

Mr. Soule,

Based upon the information provided in your submittal received 12/20/2022, this plan is approved for Grading Permit and will now be the plan of record.

PO Box 1293

Prior to Building permit approval a Pad Certification will be required, provided by the Engineer or a registered Land Surveyor.

Albuquerque

Advise the owner contractor not to use dirt as a ramp to climb the curb, use lumber or crusher fines for this purpose.

NM 87103

Reiterate to the Owner/Contractor that a separate permit for a garden/retaining wall must be obtained with the approved G&D plan and Pad Certification. Also, if a swimming pool is to be placed the grading and drainage plan will change and will need to be resubmitted.

www.cabq.gov

Prior to Certificate of Occupancy release, Engineer Certification per the DPM checklist is required.

If you have any questions, please contact me at 924-3695 or Rudy Rael at 924-3977.

Sincerely,