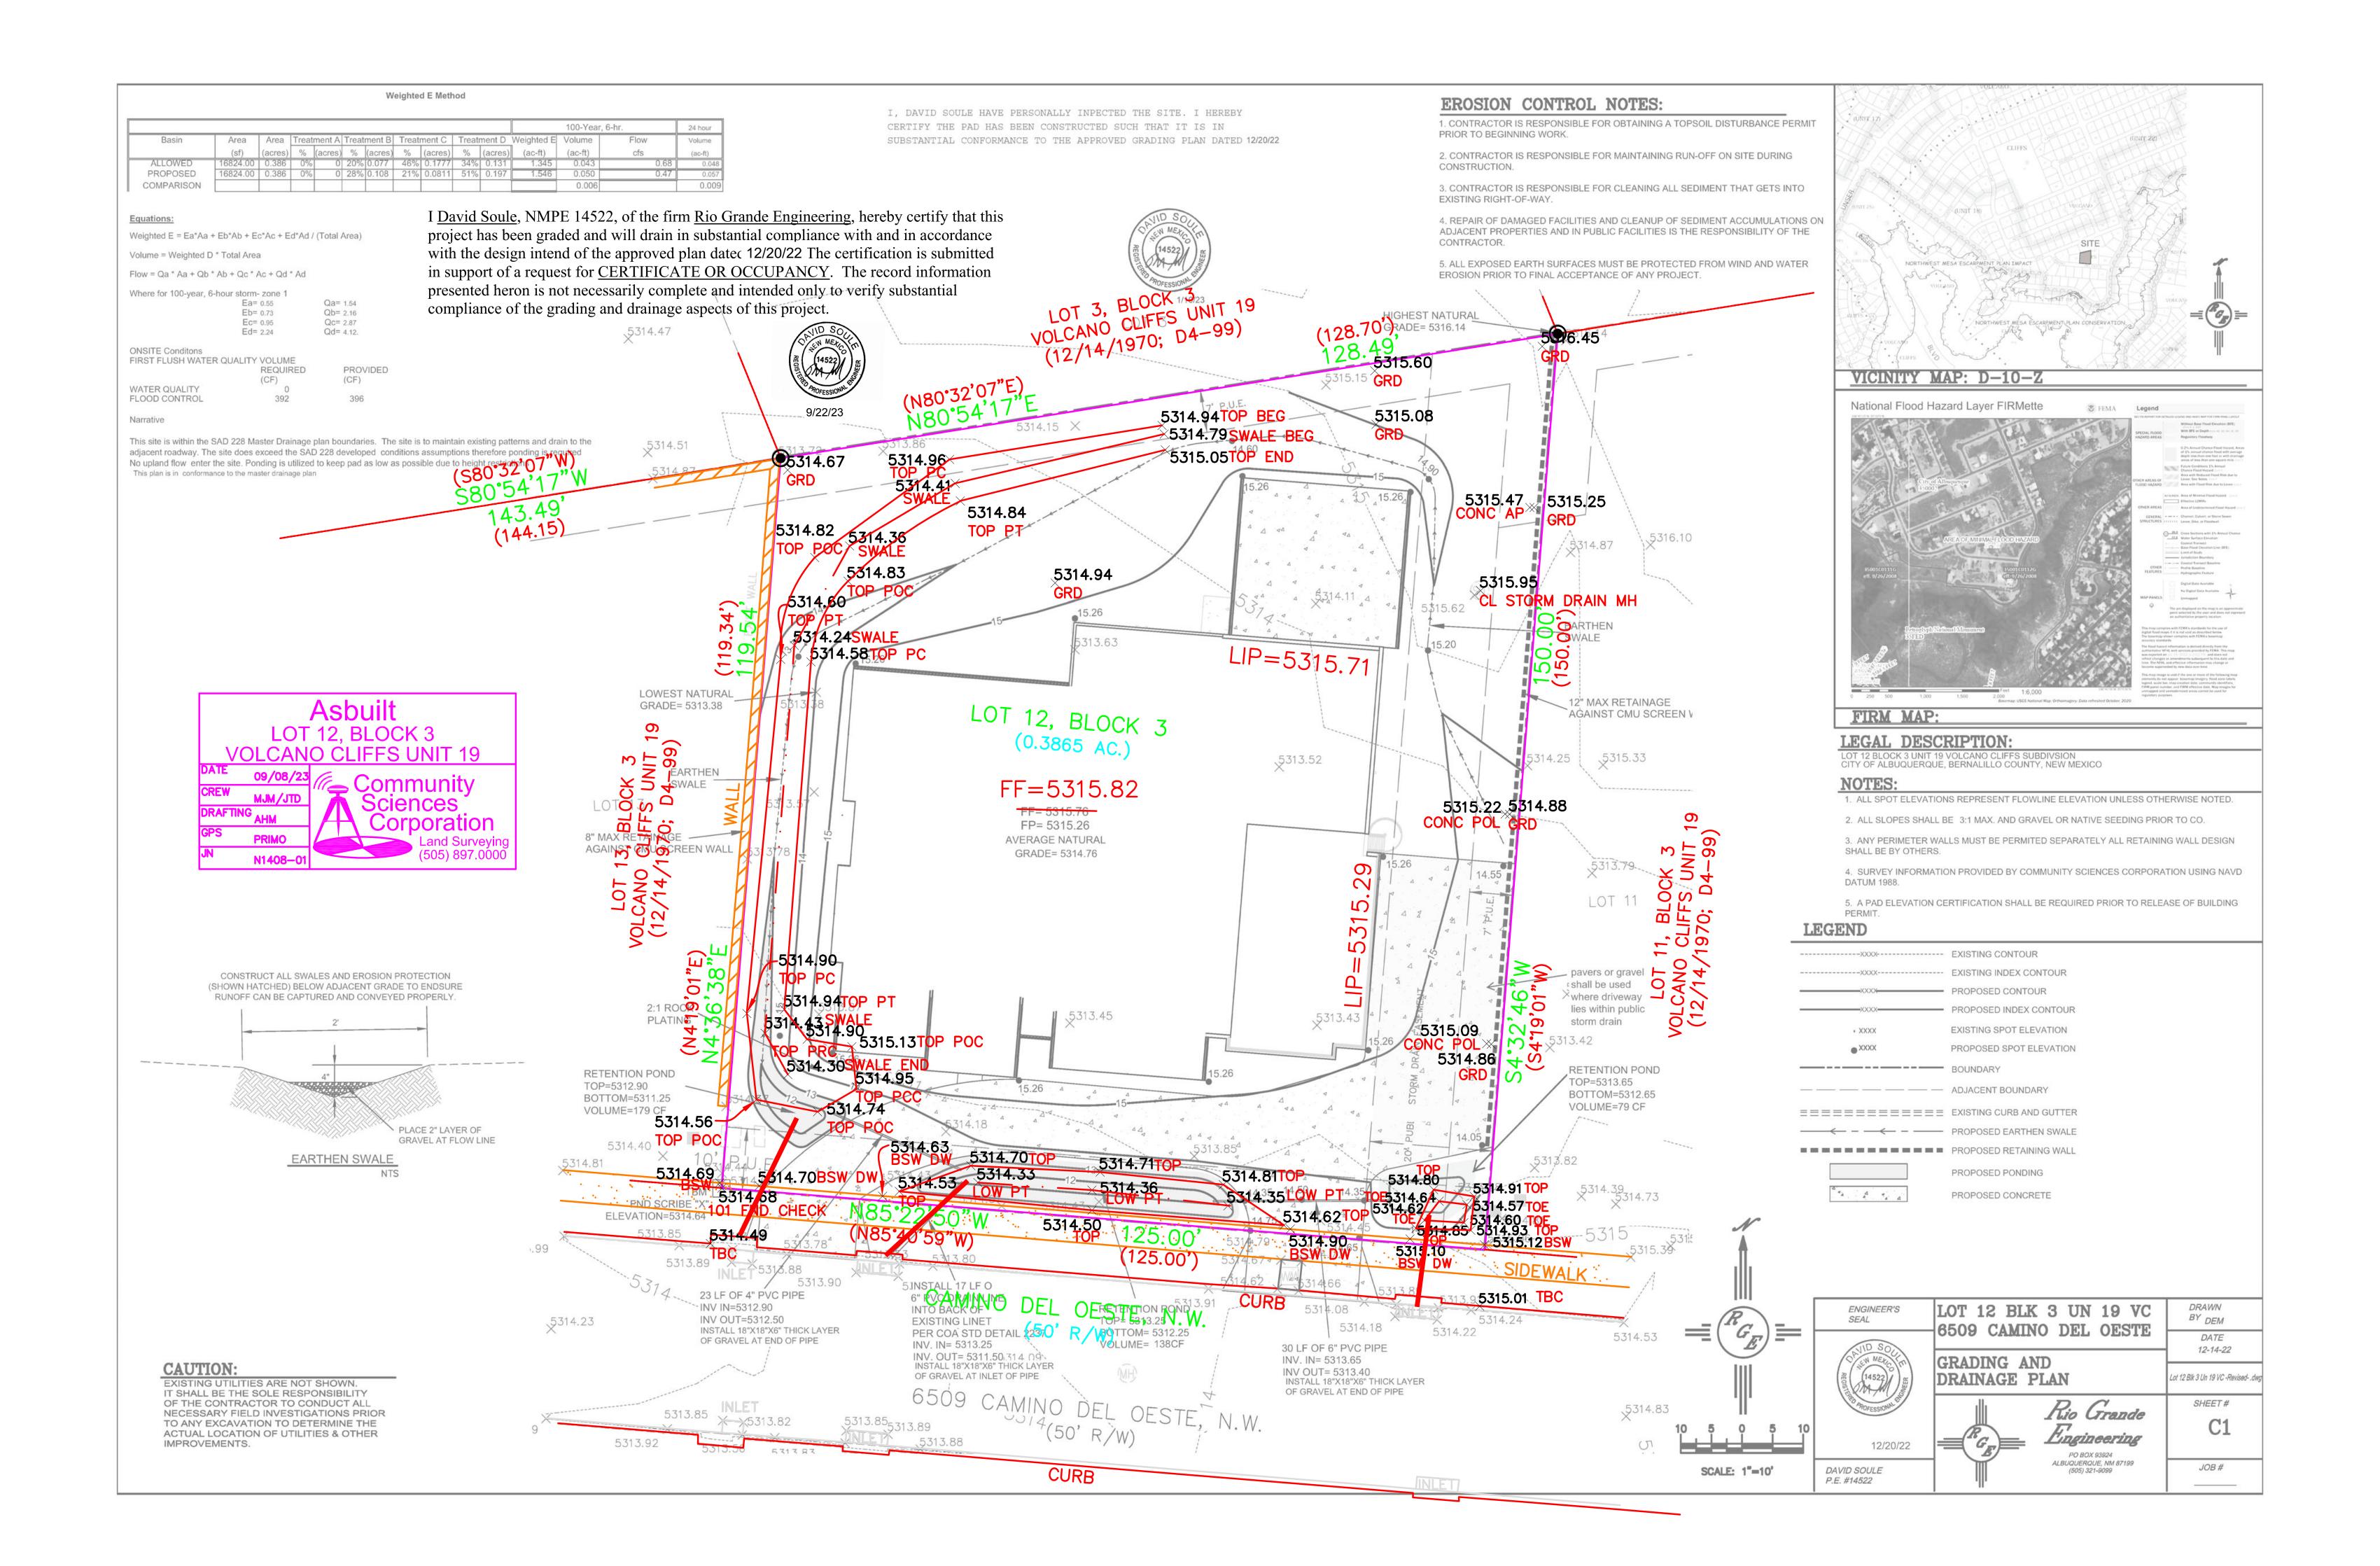

# CITY OF ALBUQUERQUE

Planning Department Alan Varela, Director

October 26, 2023

David Soule, P.E. Rio Grande Engineering PO Box 93924 Albuquerque, NM 87199

**RE:** Lot 12 Block 3 Unit 22 SAD 228

6509 Camino Del Oeste NW Volcano Cliffs Subdivision Grading and Drainage Plan

Engineers Stamp Date 12/20/2022 (D10D003U14)

Pad Certificate Date: 1/12/2023 CO Certification Date: 7/28/2023

Mr. Soule,

PO Box 1293

Based on the Certification received on 10/26/2023, the site is acceptable for release of Certificate of Occupancy by Hydrology.

Albuquerque

If you have any questions, you can contact me at 924-3695 or Rudy Rael at 924-3977.

NM 87103

Sincerely,

www.cabq.gov

Tiequan Chen, P.E.

Principal Engineer, Hydrology

Planning Department, Development Review Services