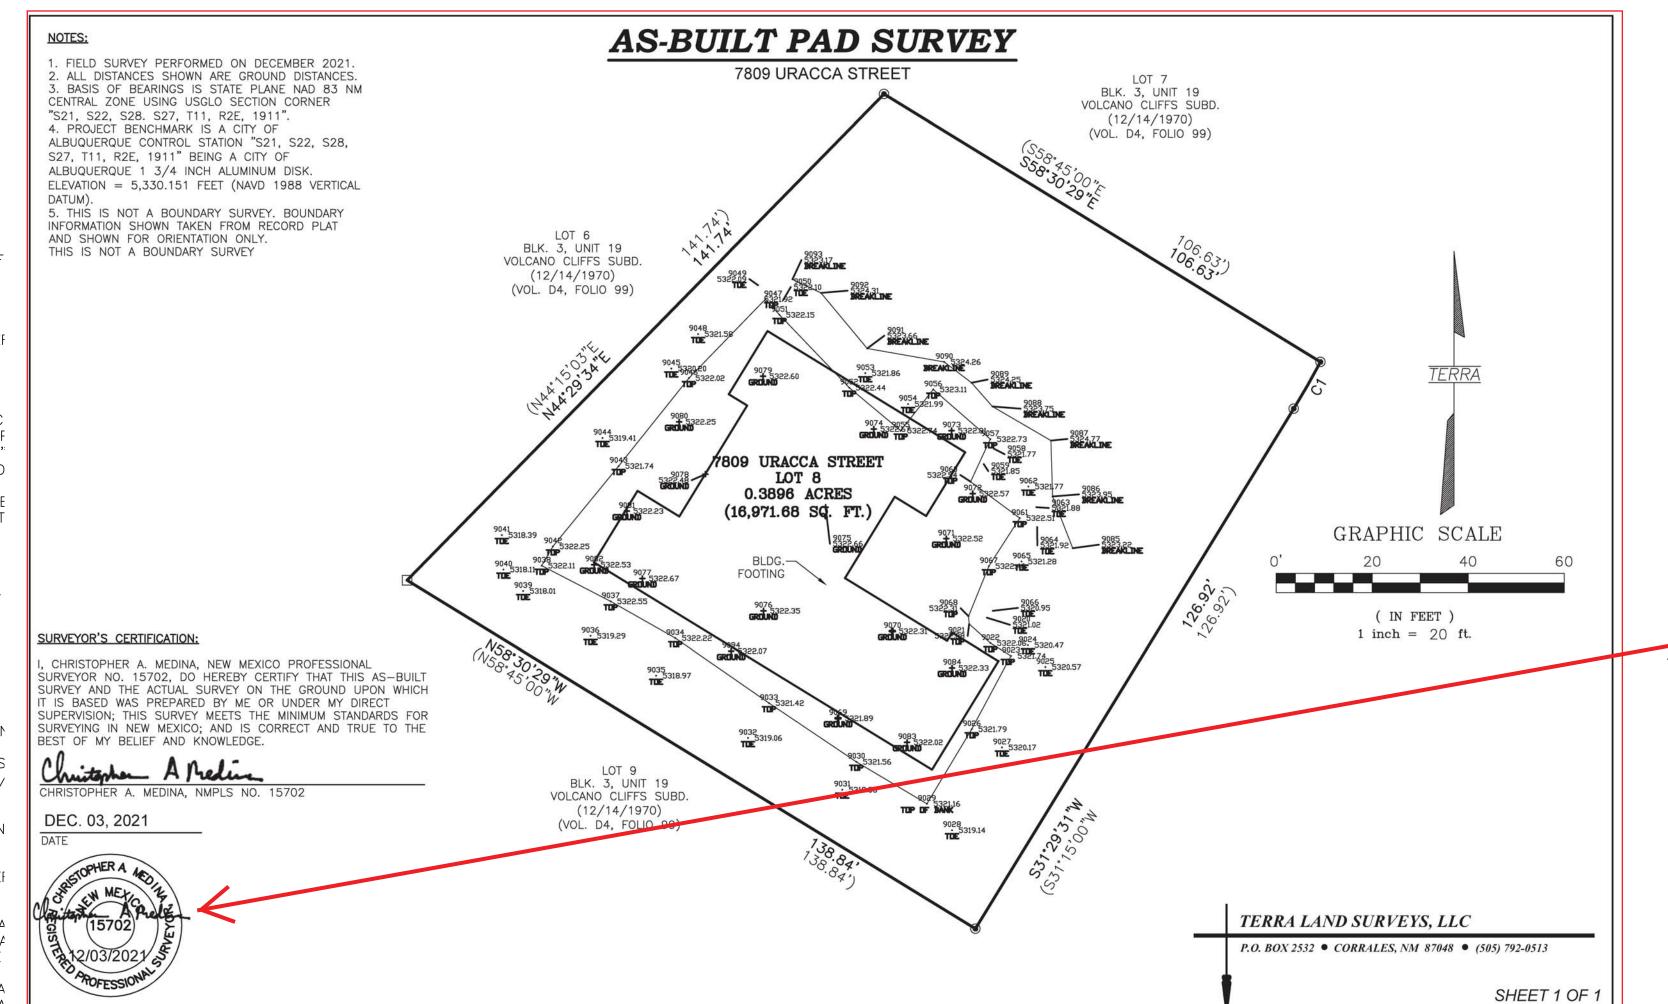

NEW MEXICO FILED DECEMBER 14, 1970 IN VOLUME D4, F BERNALILLO COUNTY CLERKS OFFICE.

SURVEY INFORMATION

TOPOGRAPHIC SURVEY PERFORMED AND COMPILED BY TEF CORRALES, NEW MEXICO JANUARY 2021.

PROJECT BENCHMARK

PROJECT BENCHMARK IS A USGLO SECTION CORNER DISC CONCRETE POST POURED AROUND THE ORIGINAL IRON PIF GROUND STAMPED, "S21, S22, S28, S27. T11, R2E, 1911." BENCHMARK FROM THE INTERSECTION OF MONTANO ROAD NORTHWEST, TRAVEL NORTHWEST ON UNSER BOULEVARD ROCK ROAD NORTHWEST, TURN LEFT AND TRAVEL 320 FE NORTHWEST AND THE STATION IS LOCATED ON THE SOUT THE INTERSECTION. ELEVATION = 5,330.151 FEET.

TEMPORARY BENCHMARK

PROJECT BENCHMARK CP 201 IS A TERRA LAND SURVEY PLASTIC CAP STAMPED "TERRA CONTROL" ELEVATION = 1988 VERTICAL DATUM).

<u>NOTES</u>

1. FIELD SURVEY PERFORMED IN DECEMBER 2020.

2. TOPOGRAPHIC SURVEY WAS COMPILED UTILIZING GROUN REFERENCED TO NAD 1983 NEW MEXICO CENTRAL ZONE. AND VERTICAL CONTROL WAS ESTABLISHED UTILIZING GPS COMBINED GROUND TO GRID FACTOR IS 1.000329272089/ AROUND 0,0.

3. ELEVATIONS SHOWN FOR PIPES ARE INVERT ELEVATION SPECIFIED.

4. CONTOURS SHOWN HEREON ARE AT A ONE FOOT INTER THE NAVD 88 VERTICAL DATUM.

5. THE UNDERGROUND UTILITIES SHOWN HAVE BEEN LOCA INFORMATION. THE SURVEYOR MAKES NO GUARANTEE THA UTILITIES SHOWN COMPRISE ALL OF THE UTILITIES IN THE SERVICE OR ABANDONED. THE SURVEYOR FURTHER DOES UNDERGROUND UTILITIES SHOWN ARE IN THE EXACT LOCA ALTHOUGH HE DOES CERTIFY THAT THEY ARE LOCATED A POSSIBLE FROM THE INFORMATION AVAILABLE.

ZONE ATLAS D-10

GINEER'S CERTIFICATION:

NIE0121L

TERRA PROJECT NO. 202-184

, Jackie S. McDowell, hereby certify that I personally inspected the site shown on this plan on March 18, 2021 and as of that date it appeared that no filling, grading, or excavation had occurred thereon since completion of the topographic survey used to prepare this plan.