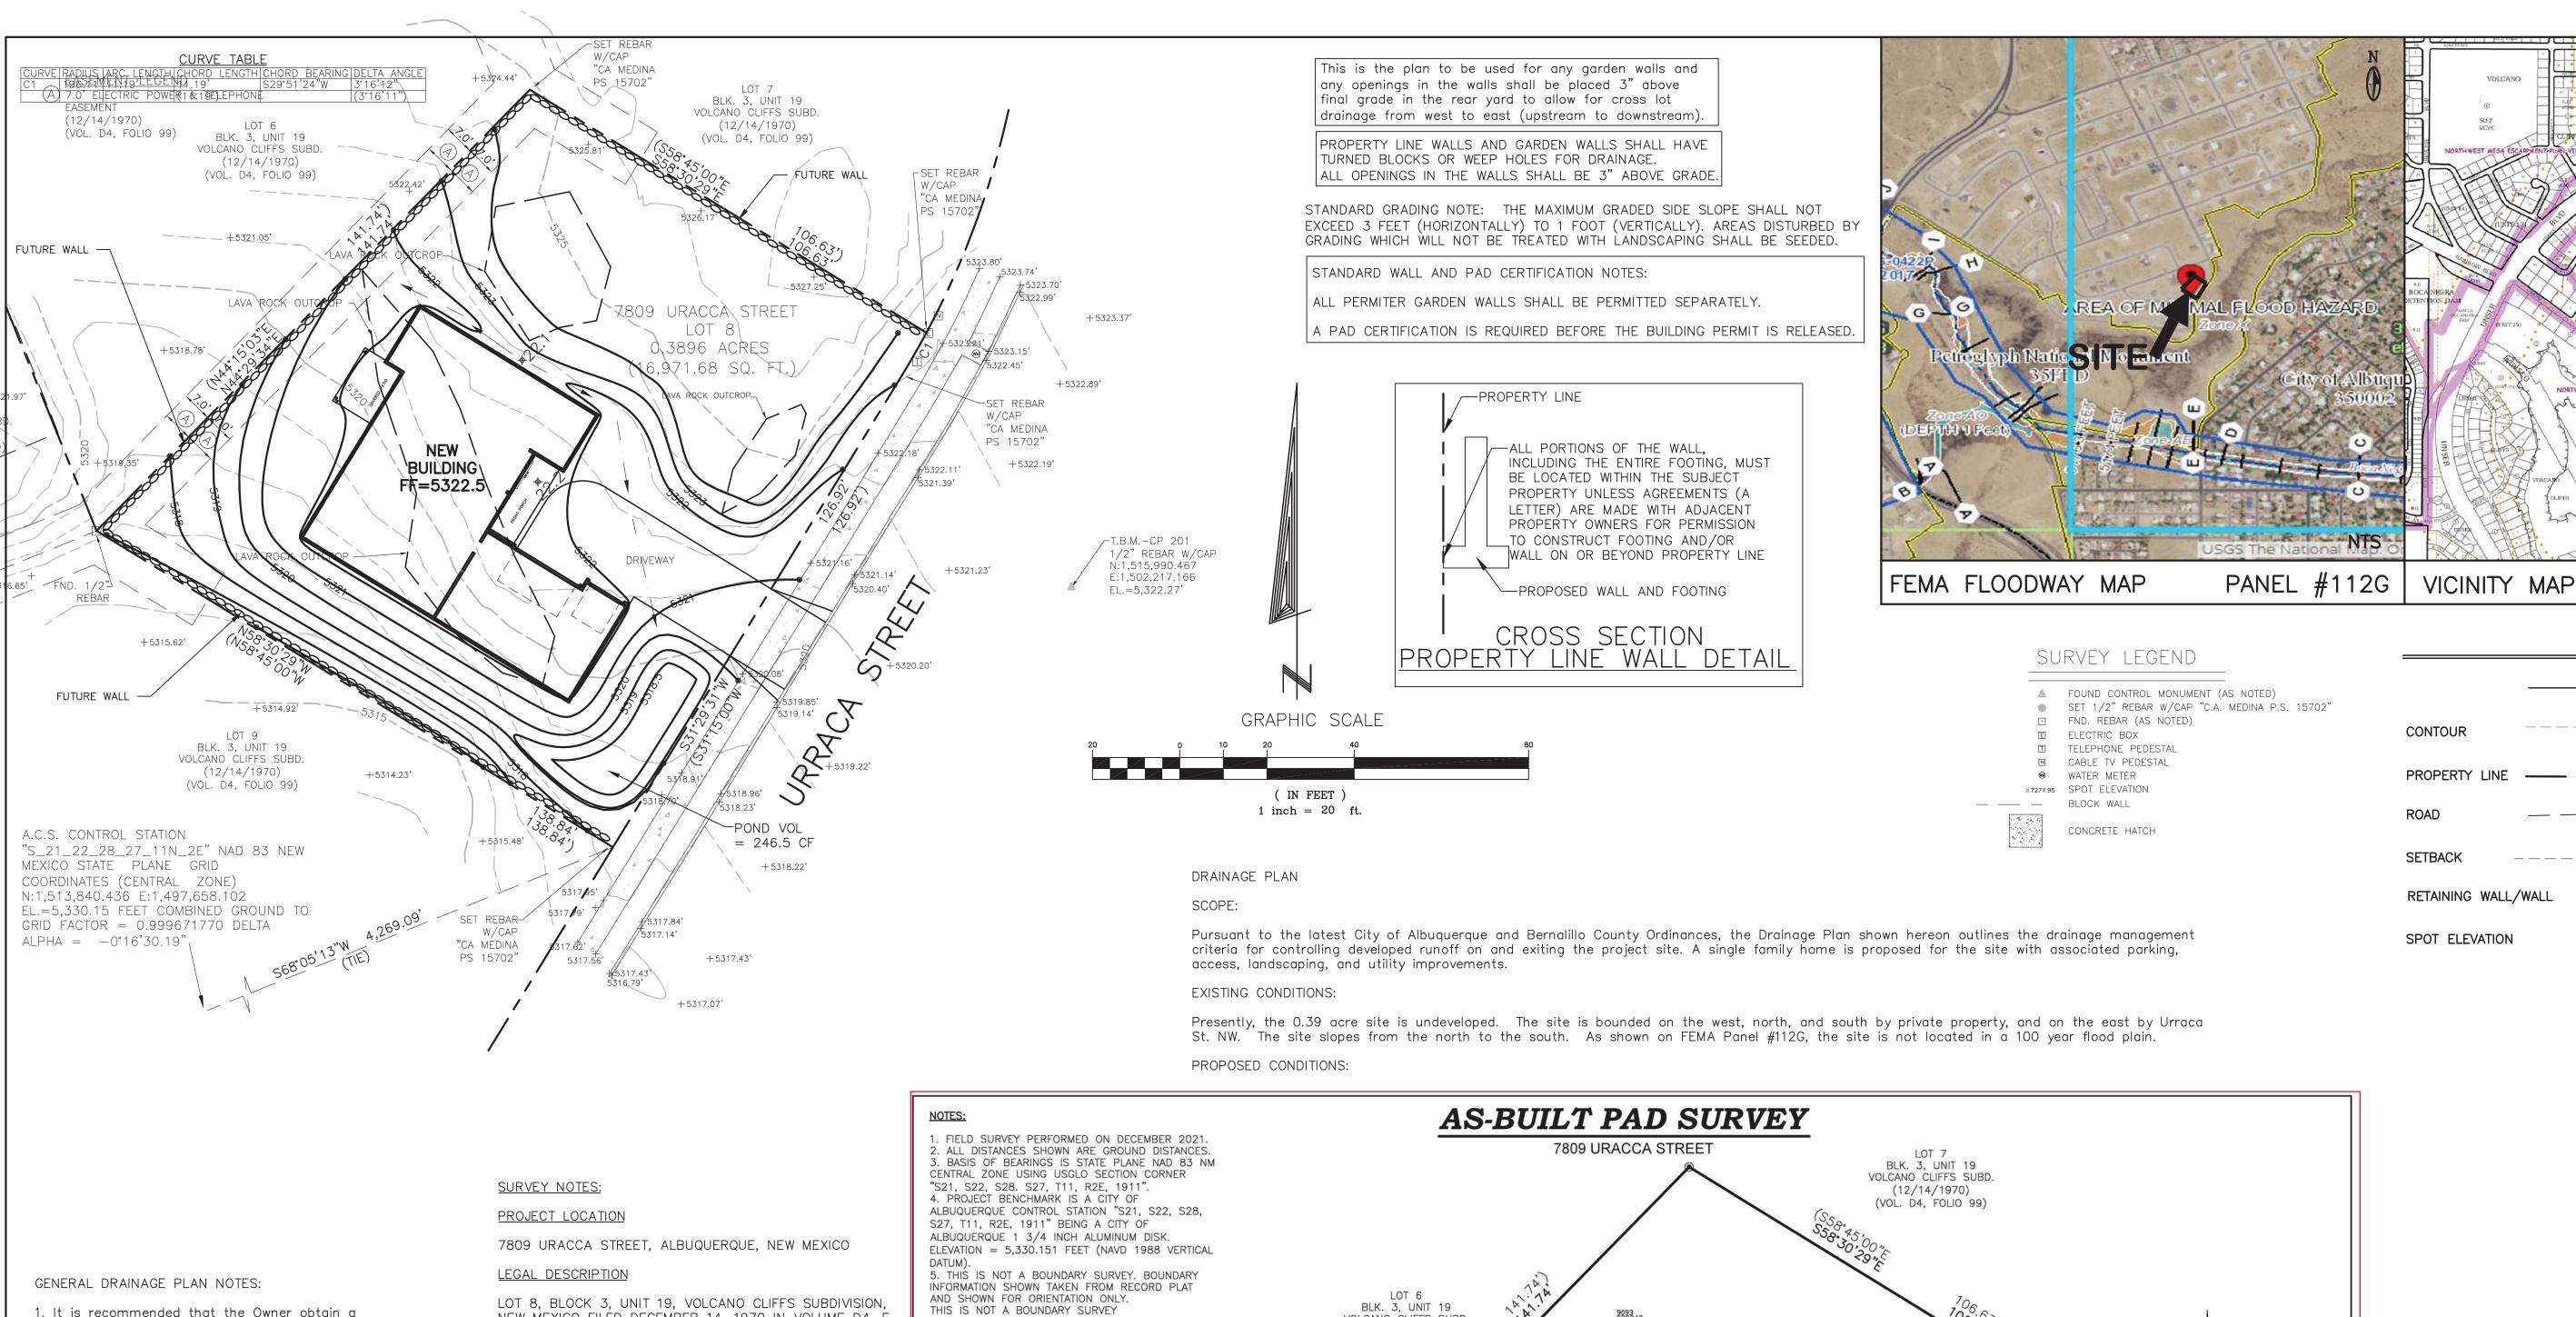

NEW MEXICO FILED DECEMBER 14, 1970 IN VOLUME D4, F BERNALILLO COUNTY CLERKS OFFICE.

SURVEY INFORMATION

TOPOGRAPHIC SURVEY PERFORMED AND COMPILED BY TEF CORRALES, NEW MEXICO JANUARY 2021.

PROJECT BENCHMARK

PROJECT BENCHMARK IS A USGLO SECTION CORNER DISC CONCRETE POST POURED AROUND THE ORIGINAL IRON PIF GROUND STAMPED, "S21, S22, S28, S27. T11, R2E, 1911." BENCHMARK FROM THE INTERSECTION OF MONTANO ROAD NORTHWEST, TRAVEL NORTHWEST ON UNSER BOULEVARD ROCK ROAD NORTHWEST, TURN LEFT AND TRAVEL 320 FE NORTHWEST AND THE STATION IS LOCATED ON THE SOUT THE INTERSECTION. ELEVATION = 5,330.151 FEET.

TEMPORARY BENCHMARK

PROJECT BENCHMARK CP 201 IS A TERRA LAND SURVEY PLASTIC CAP STAMPED "TERRA CONTROL" ELEVATION = 1988 VERTICAL DATUM).

<u>NOTES</u>

1. FIELD SURVEY PERFORMED IN DECEMBER 2020.

2. TOPOGRAPHIC SURVEY WAS COMPILED UTILIZING GROUN REFERENCED TO NAD 1983 NEW MEXICO CENTRAL ZONE. AND VERTICAL CONTROL WAS ESTABLISHED UTILIZING GPS COMBINED GROUND TO GRID FACTOR IS 1.000329272089/ AROUND 0,0.

3. ELEVATIONS SHOWN FOR PIPES ARE INVERT ELEVATION SPECIFIED.

4. CONTOURS SHOWN HEREON ARE AT A ONE FOOT INTER THE NAVD 88 VERTICAL DATUM.

5. THE UNDERGROUND UTILITIES SHOWN HAVE BEEN LOCA INFORMATION. THE SURVEYOR MAKES NO GUARANTEE THA UTILITIES SHOWN COMPRISE ALL OF THE UTILITIES IN THE SERVICE OR ABANDONED. THE SURVEYOR FURTHER DOES UNDERGROUND UTILITIES SHOWN ARE IN THE EXACT LOCA ALTHOUGH HE DOES CERTIFY THAT THEY ARE LOCATED A POSSIBLE FROM THE INFORMATION AVAILABLE.

ZONE ATLAS D-10

GINEER'S CERTIFICATION:

NIE0121L

TERRA PROJECT NO. 202-184

, Jackie S. McDowell, hereby certify that I personally inspected the site shown on this plan on March 18, 2021 and as of that date it appeared that no filling, grading, or excavation had occurred thereon since completion of the topographic survey used to prepare this plan.

7908 URRACA ST. NW, ALBUQUERQUE, NM 87120

CITY OF ALBUQUERQUE, BERNALILLO COUNTY NEW MEXICO

LOT 8, BLOCK 3, UNIT 19 VOLCANO CLIFFS SUBDIVISION

NIETO, PETER (PAULA PEREZ) — G & D PLAN

TELE: 505-828-2430 • FAX: 505-821-4857 Checked JSM esigned JSM Drawn STAFF