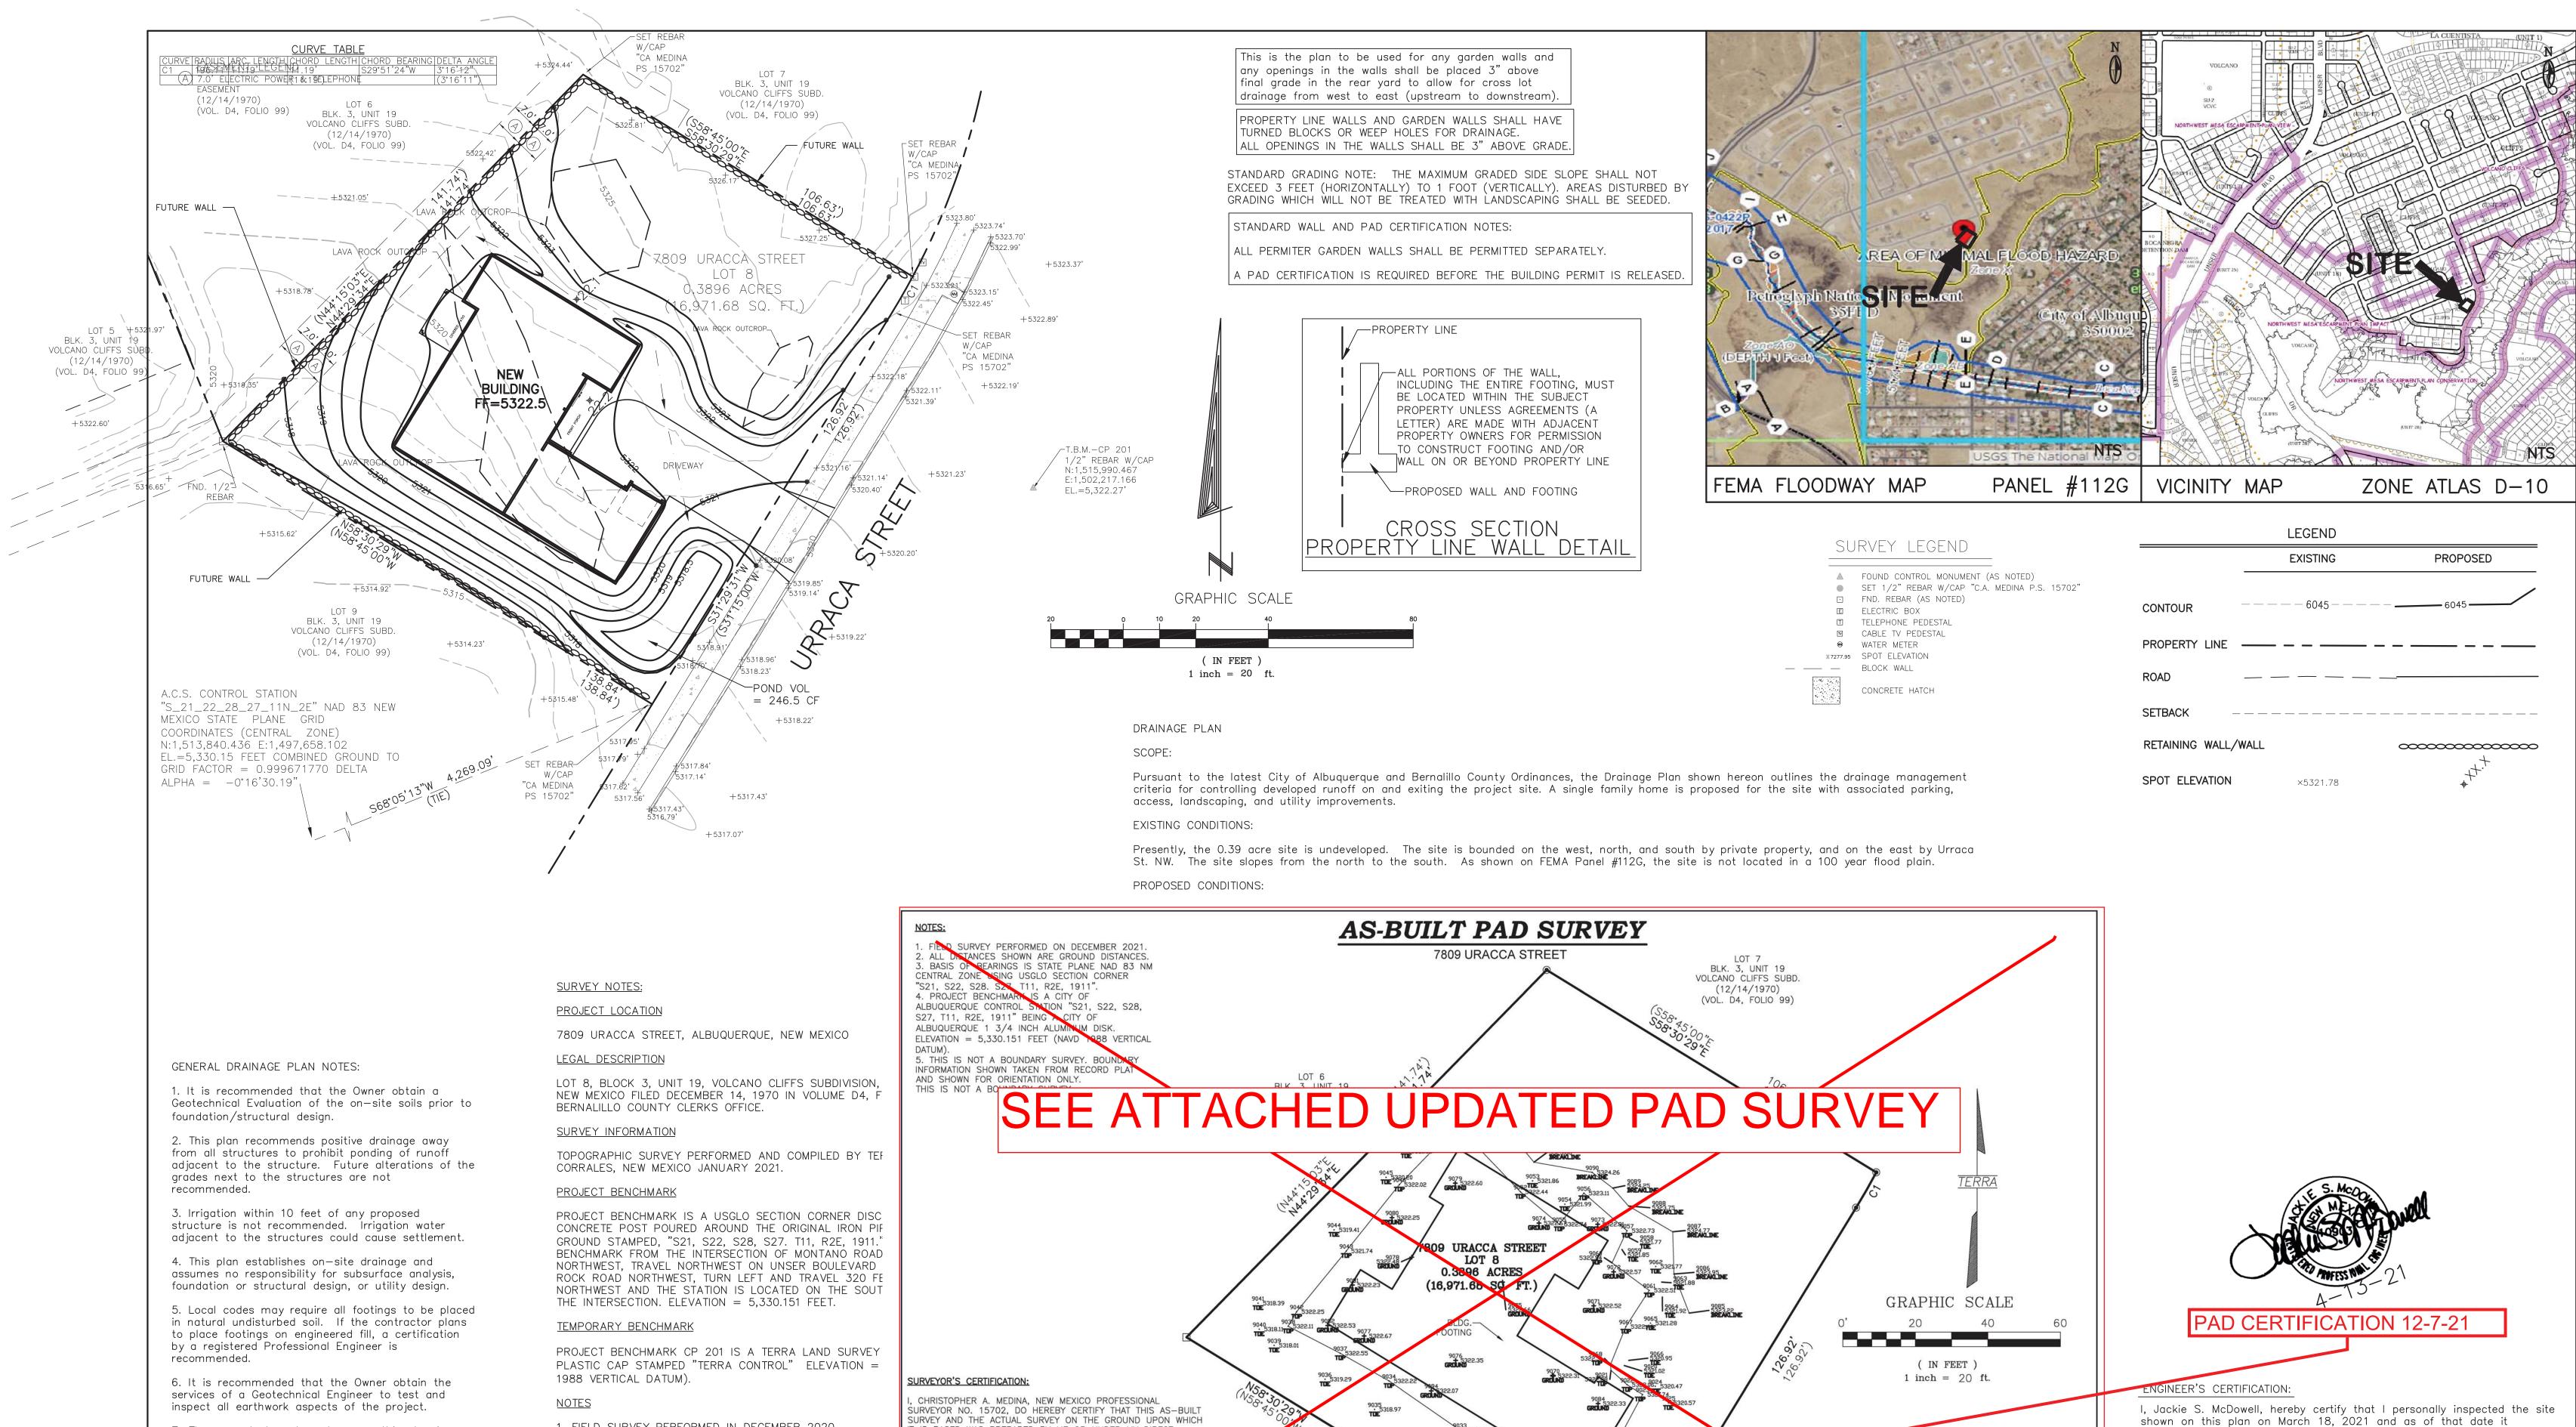

BLK. 3, UNIT 19

VOLCANO CLIFFS SUBD.

(12/14/1970) (VOL. D4, FOLIO 9

during construction. 11. Areas disturbed due to construction shall be restored per City of Albuquerque Spec. 1012 native seed mix.

7. The property boundary shown on this plan is

does not constitute a boundary survey.

Public Works Construction with updates.

10. Contactor shall ensure that no site

safety and health.

given for information only to describe the project

limits. Property boundary information shown hereon

8. All work shall be constructed in accordance with

the City of Albuquerque Standard Specifications for

9. All work on this project shall be performed in accordance with applicable Federal, State, and Local

soils/sediment or silt enters the righ-of-ways

laws, rules, and regulations concerning construction

1. FIELD SURVEY PERFORMED IN DECEMBER 2020.

AROUND 0,0.

THE NAVD 88 VERTICAL DATUM.

SPECIFIED.

2. TOPOGRAPHIC SURVEY WAS COMPILED UTILIZING GROUN

AND VERTICAL CONTROL WAS ESTABLISHED UTILIZING GPS

COMBINED GROUND TO GRID FACTOR IS 1.000329272089/

3. ELEVATIONS SHOWN FOR PIPES ARE INVERT ELEVATION

4. CONTOURS SHOWN HEREON ARE AT A ONE FOOT INTER

5. THE UNDERGROUND UTILITIES SHOWN HAVE BEEN LOCA

INFORMATION. THE SURVEYOR MAKES NO GUARANTEE THA

UTILITIES SHOWN COMPRISE ALL OF THE UTILITIES IN THE

SERVICE OR ABANDONED. THE SURVEYOR FURTHER DOES UNDERGROUND UTILITIES SHOWN ARE IN THE EXACT LOCA

ALTHOUGH HE DOES CERTIFY THAT THEY ARE LOCATED A

POSSIBLE FROM THE INFORMATION AVAILABLE.

REFERENCED TO NAD 1983 NEW MEXICO CENTRAL ZONE.

T IS BASED WAS PREPARED BY ME OR UNDER MY DIRECT

BEST OF MY BELIEF AND KNOWLEDGE.

Christophen A Medina

DEC. 03, 2021

#### AS-BUILT PAD SURVEY NOTES: 1. FIELD SURVEY PERFORMED ON DECEMBER 2021. 7809 URACCA STREET 2. ALL DISTANCES SHOWN ARE GROUND DISTANCES. 3. BASIS OF BEARINGS IS STATE PLANE NAD 83 NM BLK. 3, UNIT 19 CENTRAL ZONE USING USGLO SECTION CORNER VOLCANO CLIFFS SUBD. "S21, S22, S28. S27, T11, R2E, 1911". (12/14/1970) 4. PROJECT BENCHMARK IS A CITY OF (VOL. D4, FOLIO 99) ALBUQUERQUE CONTROL STATION "S21, S22, S28, S27, T11, R2E, 1911" BEING A CITY OF ALBUQUERQUE 1 3/4 INCH ALUMINUM DISK. ELEVATION = 5,330.151 FEET (NAVD 1988 VERTICAL 5. THIS IS NOT A BOUNDARY SURVEY. BOUNDARY INFORMATION SHOWN TAKEN FROM RECORD PLAT LOT 6 AND SHOWN FOR ORIENTATION ONLY. BLK. 3, UNIT 19 THIS IS NOT A BOUNDARY SURVEY 9093 5323,17 **BREAKLINE** VOLCANO CLIFFS SUBD. (12/14/1970)9047 532210 5321-92 9092 5324.31 BREAKLINE (VOL. D4, FOLIO 99) 051 5322.15 BREAKLINE 9045 5320,20 **TOE** 904,5322.02 TERRA 9056 ~\_5323.11 9080 + 5322.25 GROUND 9044 5319.41 7809 URACCA STREET LOT 8 0.3896 ACRES (16,971.68 SQ. FT.) 9041 5318.39 GRAPHIC SCALE 9071 + 5322.52 GROUND 9042 5322.25 9040 9038 905 905 906 9065 TOE 5321.28 0' BLDG. 20 60 GROUND 5322.53 FOOTING 9039 5318.01 300 9076 + 5322.35 GROUND ( IN FEET ) 5322.0024 5322.0025 5322.0025 5321.74 5025 7025 7025 9036 5319.29 1 inch = 20 ft.SURVEYOR'S CERTIFICATION: 9084 5322.33 GROUND I, CHRISTOPHER A. MEDINA, NEW MEXICO PROFESSIONAL 9035 5318.97 SURVEYOR NO. 15702, DO HEREBY CERTIFY THAT THIS AS-BUILT SURVEY AND THE ACTUAL SURVEY ON THE GROUND UPON WHICH 9033 5321.42 IT IS BASED WAS PREPARED BY ME OR UNDER MY DIRECT SUPERVISION; THIS SURVEY MEETS THE MINIMUM STANDARDS FOR GROUND SURVEYING IN NEW MEXICO; AND IS CORRECT AND TRUE TO THE 9032 5319.06 \*\*DESIGN FINISH PAD ELEV.=5322.17' \*\*DESIGN FINISH FLOOR ELEV.=5322.50' BEST OF MY BELIEF AND KNOWLEDGE. 9027 5320.17 9030 5321.56 9031 • \_5318.88 BLK. 3, UNIT 19 CHRISTOPHER A. MEDINA, NMPLS NO. 15702 53, 29. 31. W VOLCANO CLIFFS SUBD. TOP OF BANK (12/14/1970) DEC. 03, 2021 9028 --\_5319.14 (VOL. D4, FOLIO 99) DATE TERRA LAND SURVEYS, LLC P.O. BOX 2532 ● CORRALES, NM 87048 ● (505) 792-0513