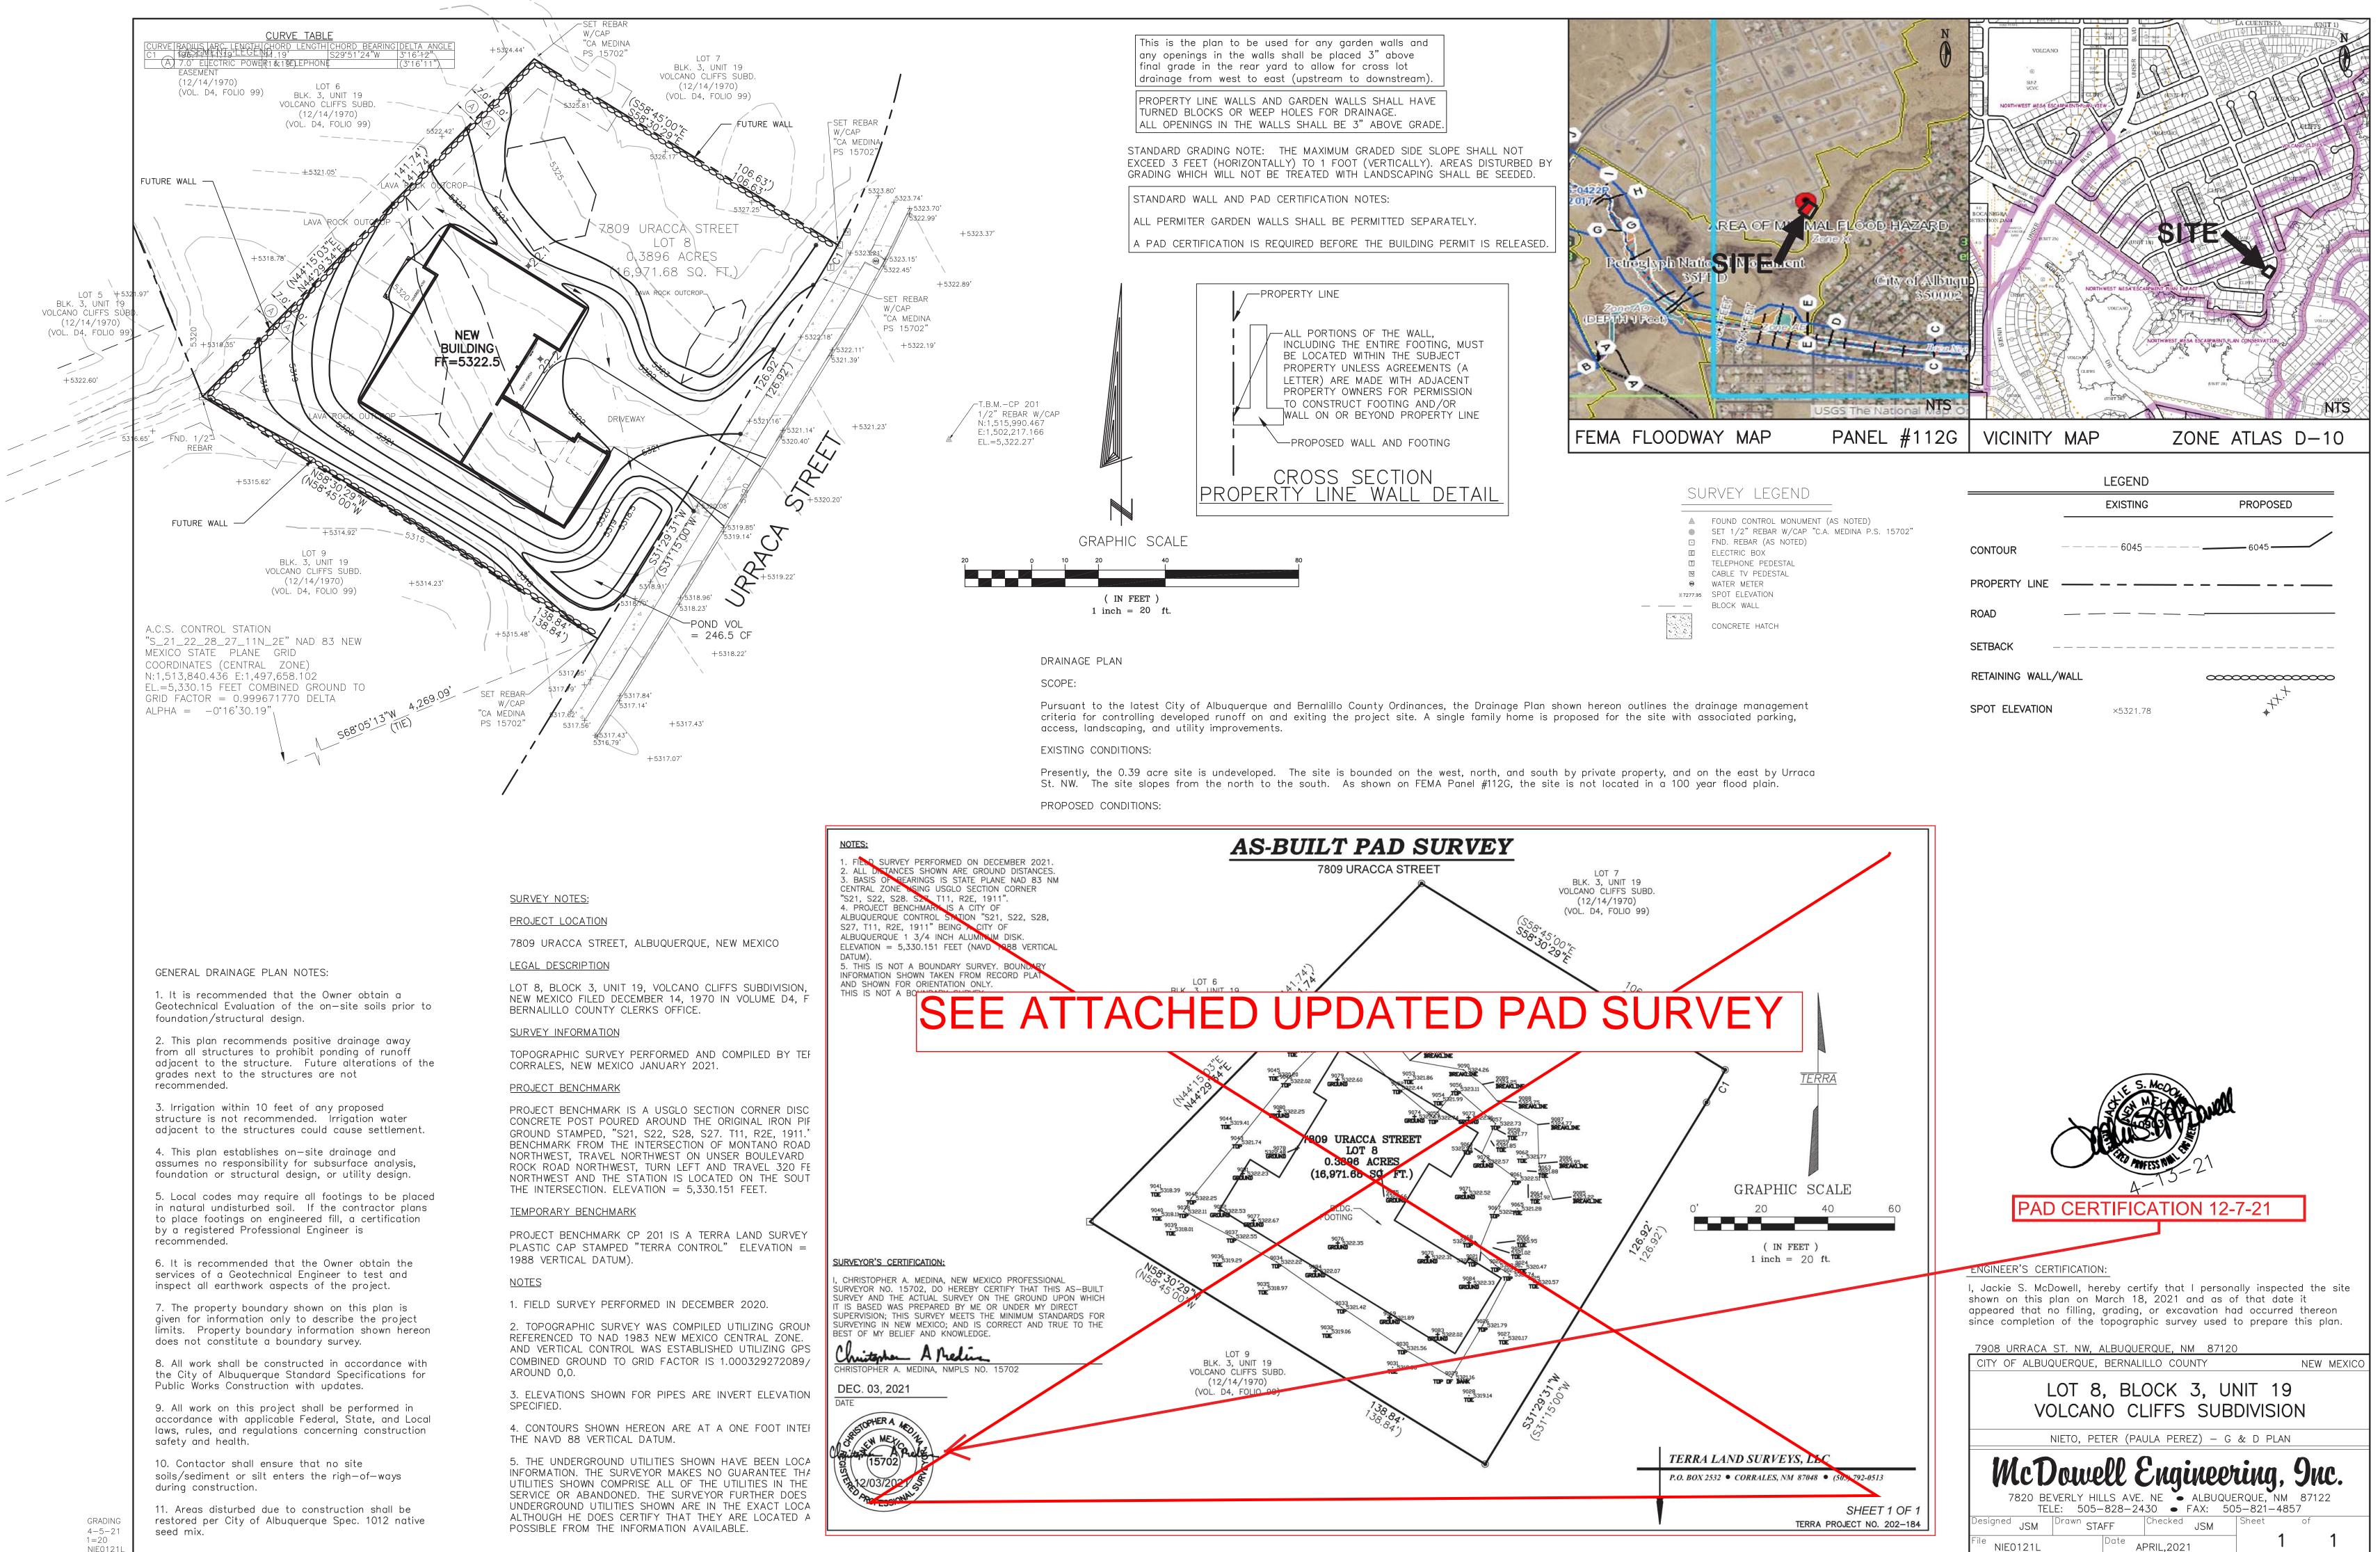

### RE: Lot 8 Block 3 Unit 19, S.A.D. 228 Volcano Cliffs Subdivision 7809 Urraca St. NW Grading and Drainage Plan Engineers Stamp Date; 4/13/2021 (D10D03U8) Pad Certification Date; 12/3/2021

Ms. McDowell,

FEE PAID:

|                    |                                                                                    | LEGEND           |          |                     |  |  |
|--------------------|------------------------------------------------------------------------------------|------------------|----------|---------------------|--|--|
|                    | IRVEY LEGEND                                                                       |                  | EXISTING | PROPOSED            |  |  |
| <b>A</b>           | FOUND CONTROL MONUMENT (AS NOTED)<br>SET 1/2" REBAR W/CAP "C.A. MEDINA P.S. 15702" | -                |          |                     |  |  |
| )<br>E<br>T        | FND. REBAR (AS NOTED)<br>ELECTRIC BOX<br>TELEPHONE PEDESTAL                        | CONTOUR          |          | 6045                |  |  |
| ₩<br>₩<br>¥7277.95 | CABLE TV PEDESTAL<br>WATER METER<br>SPOT ELEVATION                                 | PROPERTY LINE -  |          |                     |  |  |
|                    | BLOCK WALL<br>CONCRETE HATCH                                                       | ROAD -           |          |                     |  |  |
|                    |                                                                                    | SETBACK – -      |          |                     |  |  |
|                    |                                                                                    | RETAINING WALL/W | ALL      | $\overset{+}{\sim}$ |  |  |
| the dr<br>with as  | ainage management<br>ssociated parking,                                            | SPOT ELEVATION   | ×5321.78 | ++··                |  |  |

FEE PAID:

| ZONE 1         |            |          | P(360) =    | 2.20    | inches      |
|----------------|------------|----------|-------------|---------|-------------|
|                |            |          | P(10 day) = | 3.67    | inches      |
| Areas: (acres) |            | <u> </u> | ľ           | POND VO | LUME PROVID |
| 22 22          | Existing   | Proposed |             | ELEV.   | AREA        |
| Treatment A    | 0.39       | 0.00     |             | 5319    | 660         |
| Treatment B    | 0.00       | 0.10     |             |         |             |
| Treatment C    | 0.00       | 0.18     |             | 5318.5  | 326         |
| Treatment D    | 0.00       | 0.13     |             |         |             |
| Total (acre    | es) = 0.39 | 0.41     |             |         |             |

| Volume                | 100 year | 100 year | 10 year  | 10 year  | 2 year i |   |
|-----------------------|----------|----------|----------|----------|----------|---|
|                       | Existing | Proposed | Existing | Proposed | Existing | F |
| Volume (acre-feet) =  | 0.014    | 0.042    | 0.003    | 0.022    | 0.000    |   |
| Volume (cubic feet) = | 623      | 1,820    | 113      | 953      | 0        |   |

| Total Q(p), cfs: |          |          |          |          |          |
|------------------|----------|----------|----------|----------|----------|
|                  | 100 year | 100 year | 10 year  | 10 year  | 2 year   |
|                  | Existing | Proposed | Existing | Proposed | Existing |
|                  | Q(p)*A   | Q(p)*A   | Q(p)*A   | Q(p)*A   | Q(p)*A   |
| Treatment A      | 0.50     | 0.00     | 0.09     | 0.00     | 0.00     |
| Treatment B      | 0.00     | 0.20     | 0.00     | 0.08     | 0.00     |
| Treatment C      | 0.00     | 0.52     | 0.00     | 0.27     | 0.00     |
| Treatment D      | 0.00     | 0.57     | 0.00     | 0.38     | 0.00     |
| Total Q (cfs) =  | 0.50     | 1.29     | 0.09     | 0.72     | 0.00     |

1=20

NIE0121

| A                | FOUND CONTROL MONUMENT (AS NOTED)             |               |          |      |      |
|------------------|-----------------------------------------------|---------------|----------|------|------|
|                  | SET 1/2" REBAR W/CAP "C.A. MEDINA P.S. 15702" |               |          |      |      |
| ·                | FND. REBAR (AS NOTED)                         |               |          | 6045 | 6045 |
| Ε                | ELECTRIC BOX                                  | CONTOUR       |          | 0045 | 0040 |
| T                | TELEPHONE PEDESTAL                            |               |          |      |      |
| TV               | CABLE TV PEDESTAL                             |               |          |      |      |
|                  | WATER METER                                   | PROPERTY LINE |          |      | <br> |
| <b>X</b> 7277.95 | SPOT ELEVATION                                |               |          |      |      |
|                  | BLOCK WALL                                    |               |          |      |      |
|                  | CONCRETE HATCH                                | ROAD          |          |      |      |
|                  |                                               | SETBACK       |          |      | <br> |
|                  |                                               |               | <b>A</b> |      |      |