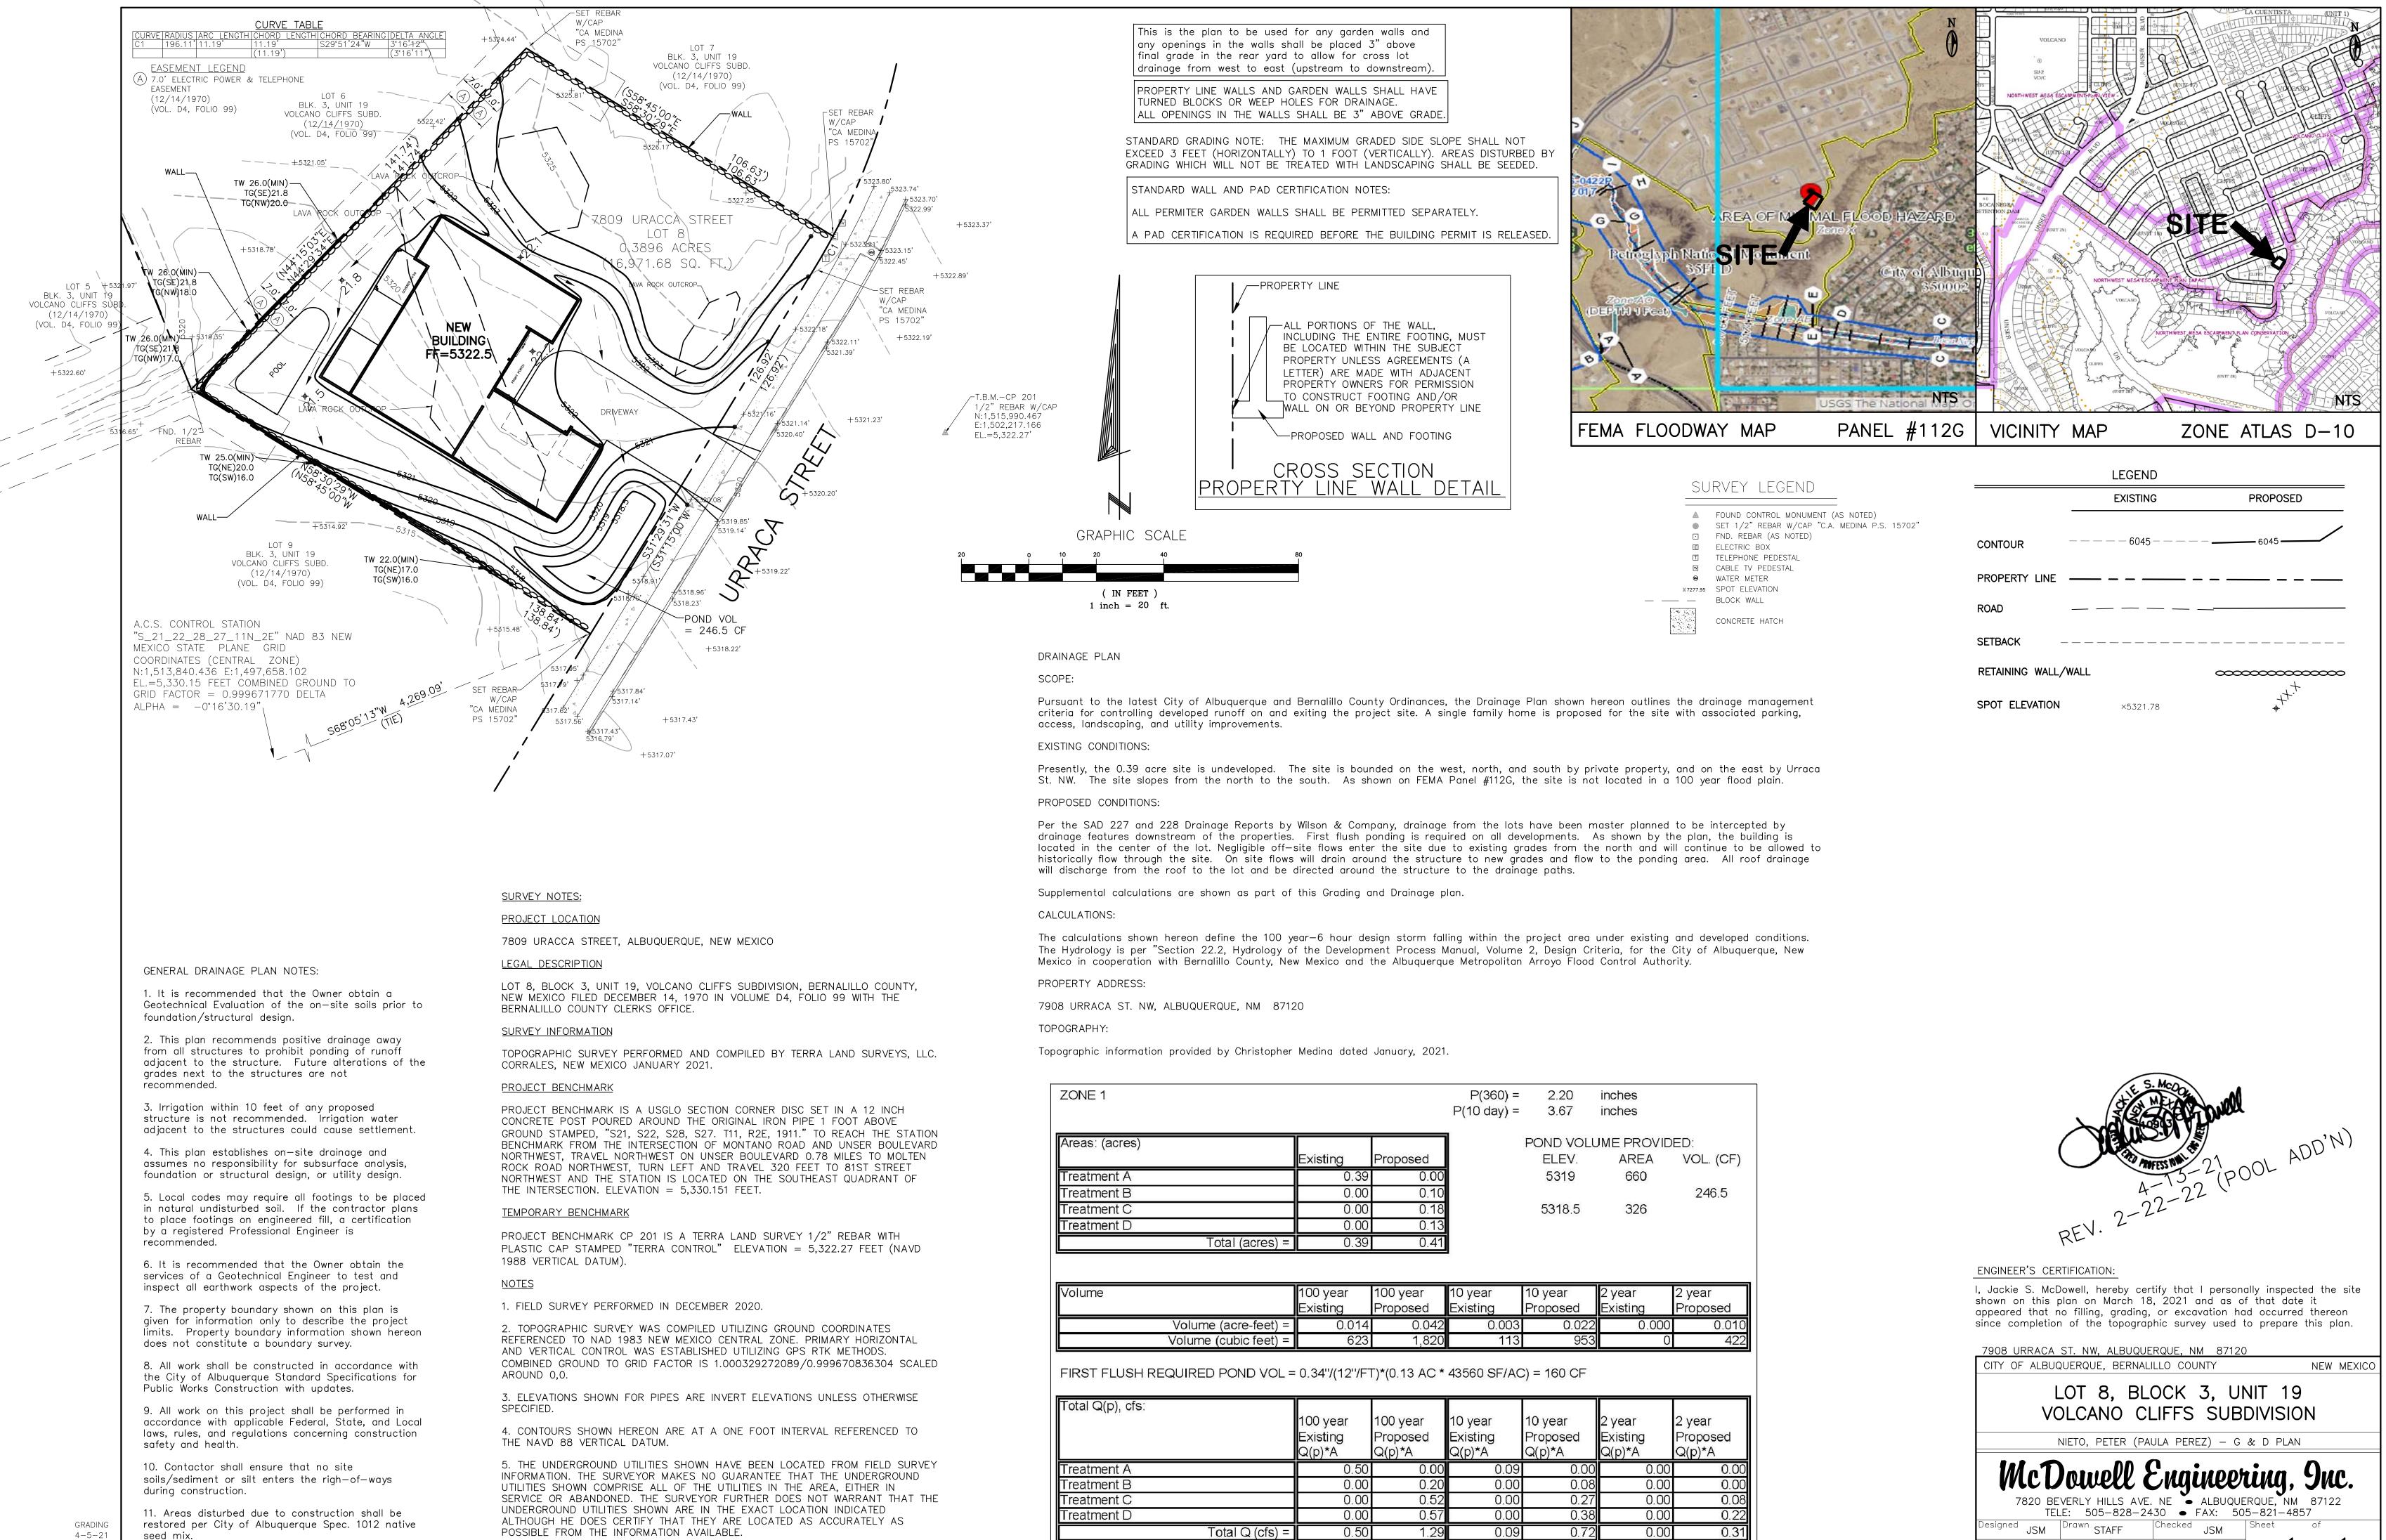

FEE PAID:

|                    |                                                                                    | LEGEND           |          |                     |  |  |
|--------------------|------------------------------------------------------------------------------------|------------------|----------|---------------------|--|--|
|                    | IRVEY LEGEND                                                                       |                  | EXISTING | PROPOSED            |  |  |
| <b>A</b>           | FOUND CONTROL MONUMENT (AS NOTED)<br>SET 1/2" REBAR W/CAP "C.A. MEDINA P.S. 15702" | -                |          |                     |  |  |
| )<br>E<br>T        | FND. REBAR (AS NOTED)<br>ELECTRIC BOX<br>TELEPHONE PEDESTAL                        | CONTOUR          |          | 6045                |  |  |
| ₩<br>₩<br>¥7277.95 | CABLE TV PEDESTAL<br>WATER METER<br>SPOT ELEVATION                                 | PROPERTY LINE -  |          |                     |  |  |
|                    | BLOCK WALL<br>CONCRETE HATCH                                                       | ROAD -           |          |                     |  |  |
|                    |                                                                                    | SETBACK – -      |          |                     |  |  |
|                    |                                                                                    | RETAINING WALL/W | ALL      | $\overset{+}{\sim}$ |  |  |
| the dr<br>with as  | ainage management<br>ssociated parking,                                            | SPOT ELEVATION   | ×5321.78 | ++··                |  |  |

FEE PAID:

| ZONE 1         |            |          | P(360) =    | 2.20    | inches      |
|----------------|------------|----------|-------------|---------|-------------|
|                |            |          | P(10 day) = | 3.67    | inches      |
| Areas: (acres) |            | <u> </u> | ľ           | POND VO | LUME PROVID |
| 22 22          | Existing   | Proposed |             | ELEV.   | AREA        |
| Treatment A    | 0.39       | 0.00     |             | 5319    | 660         |
| Treatment B    | 0.00       | 0.10     |             |         |             |
| Treatment C    | 0.00       | 0.18     |             | 5318.5  | 326         |
| Treatment D    | 0.00       | 0.13     |             |         |             |
| Total (acre    | es) = 0.39 | 0.41     |             |         |             |

| Volume                | 100 year | 100 year | 10 year  | 10 year  | 2 year i |   |
|-----------------------|----------|----------|----------|----------|----------|---|
|                       | Existing | Proposed | Existing | Proposed | Existing | F |
| Volume (acre-feet) =  | 0.014    | 0.042    | 0.003    | 0.022    | 0.000    |   |
| Volume (cubic feet) = | 623      | 1,820    | 113      | 953      | 0        |   |

| Total Q(p), cfs: |          |          |          |          |          |
|------------------|----------|----------|----------|----------|----------|
|                  | 100 year | 100 year | 10 year  | 10 year  | 2 year   |
|                  | Existing | Proposed | Existing | Proposed | Existing |
|                  | Q(p)*A   | Q(p)*A   | Q(p)*A   | Q(p)*A   | Q(p)*A   |
| Treatment A      | 0.50     | 0.00     | 0.09     | 0.00     | 0.00     |
| Treatment B      | 0.00     | 0.20     | 0.00     | 0.08     | 0.00     |
| Treatment C      | 0.00     | 0.52     | 0.00     | 0.27     | 0.00     |
| Treatment D      | 0.00     | 0.57     | 0.00     | 0.38     | 0.00     |
| Total Q (cfs) =  | 0.50     | 1.29     | 0.09     | 0.72     | 0.00     |

1=20

NIE0121

| A                | FOUND CONTROL MONUMENT (AS NOTED)             |               |          |      |      |
|------------------|-----------------------------------------------|---------------|----------|------|------|
|                  | SET 1/2" REBAR W/CAP "C.A. MEDINA P.S. 15702" |               |          |      |      |
| ·                | FND. REBAR (AS NOTED)                         |               |          | 6045 | 6045 |
| Ε                | ELECTRIC BOX                                  | CONTOUR       |          | 0045 | 0040 |
| T                | TELEPHONE PEDESTAL                            |               |          |      |      |
| TV               | CABLE TV PEDESTAL                             |               |          |      |      |
|                  | WATER METER                                   | PROPERTY LINE |          |      | <br> |
| <b>X</b> 7277.95 | SPOT ELEVATION                                |               |          |      |      |
|                  | BLOCK WALL                                    |               |          |      |      |
|                  | CONCRETE HATCH                                | ROAD          |          |      |      |
|                  |                                               | SETBACK       |          |      | <br> |
|                  |                                               |               | <b>A</b> |      |      |