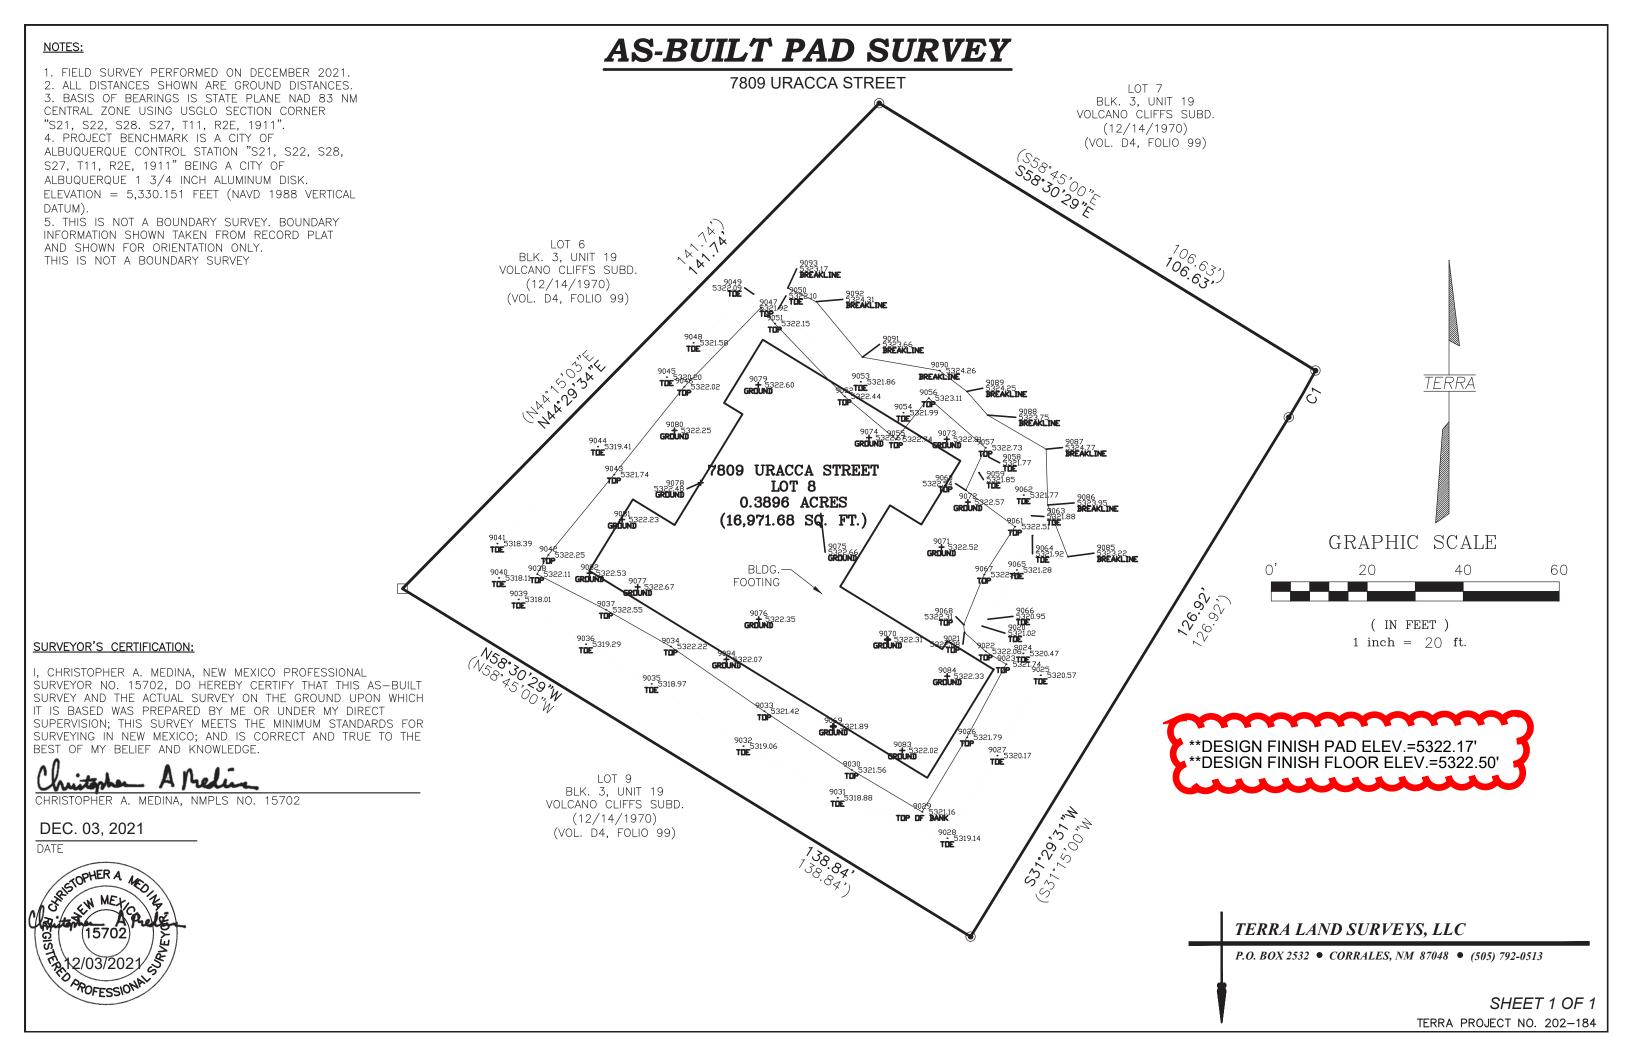

### RE: Lot 8 Block 3 Unit 19, S.A.D. 228 Volcano Cliffs Subdivision 7809 Urraca St. NW Grading and Drainage Plan Engineers Stamp Date; 4/13/2021 (D10D03U8) Pad Certification Date; 12/3/2021

Ms. McDowell,