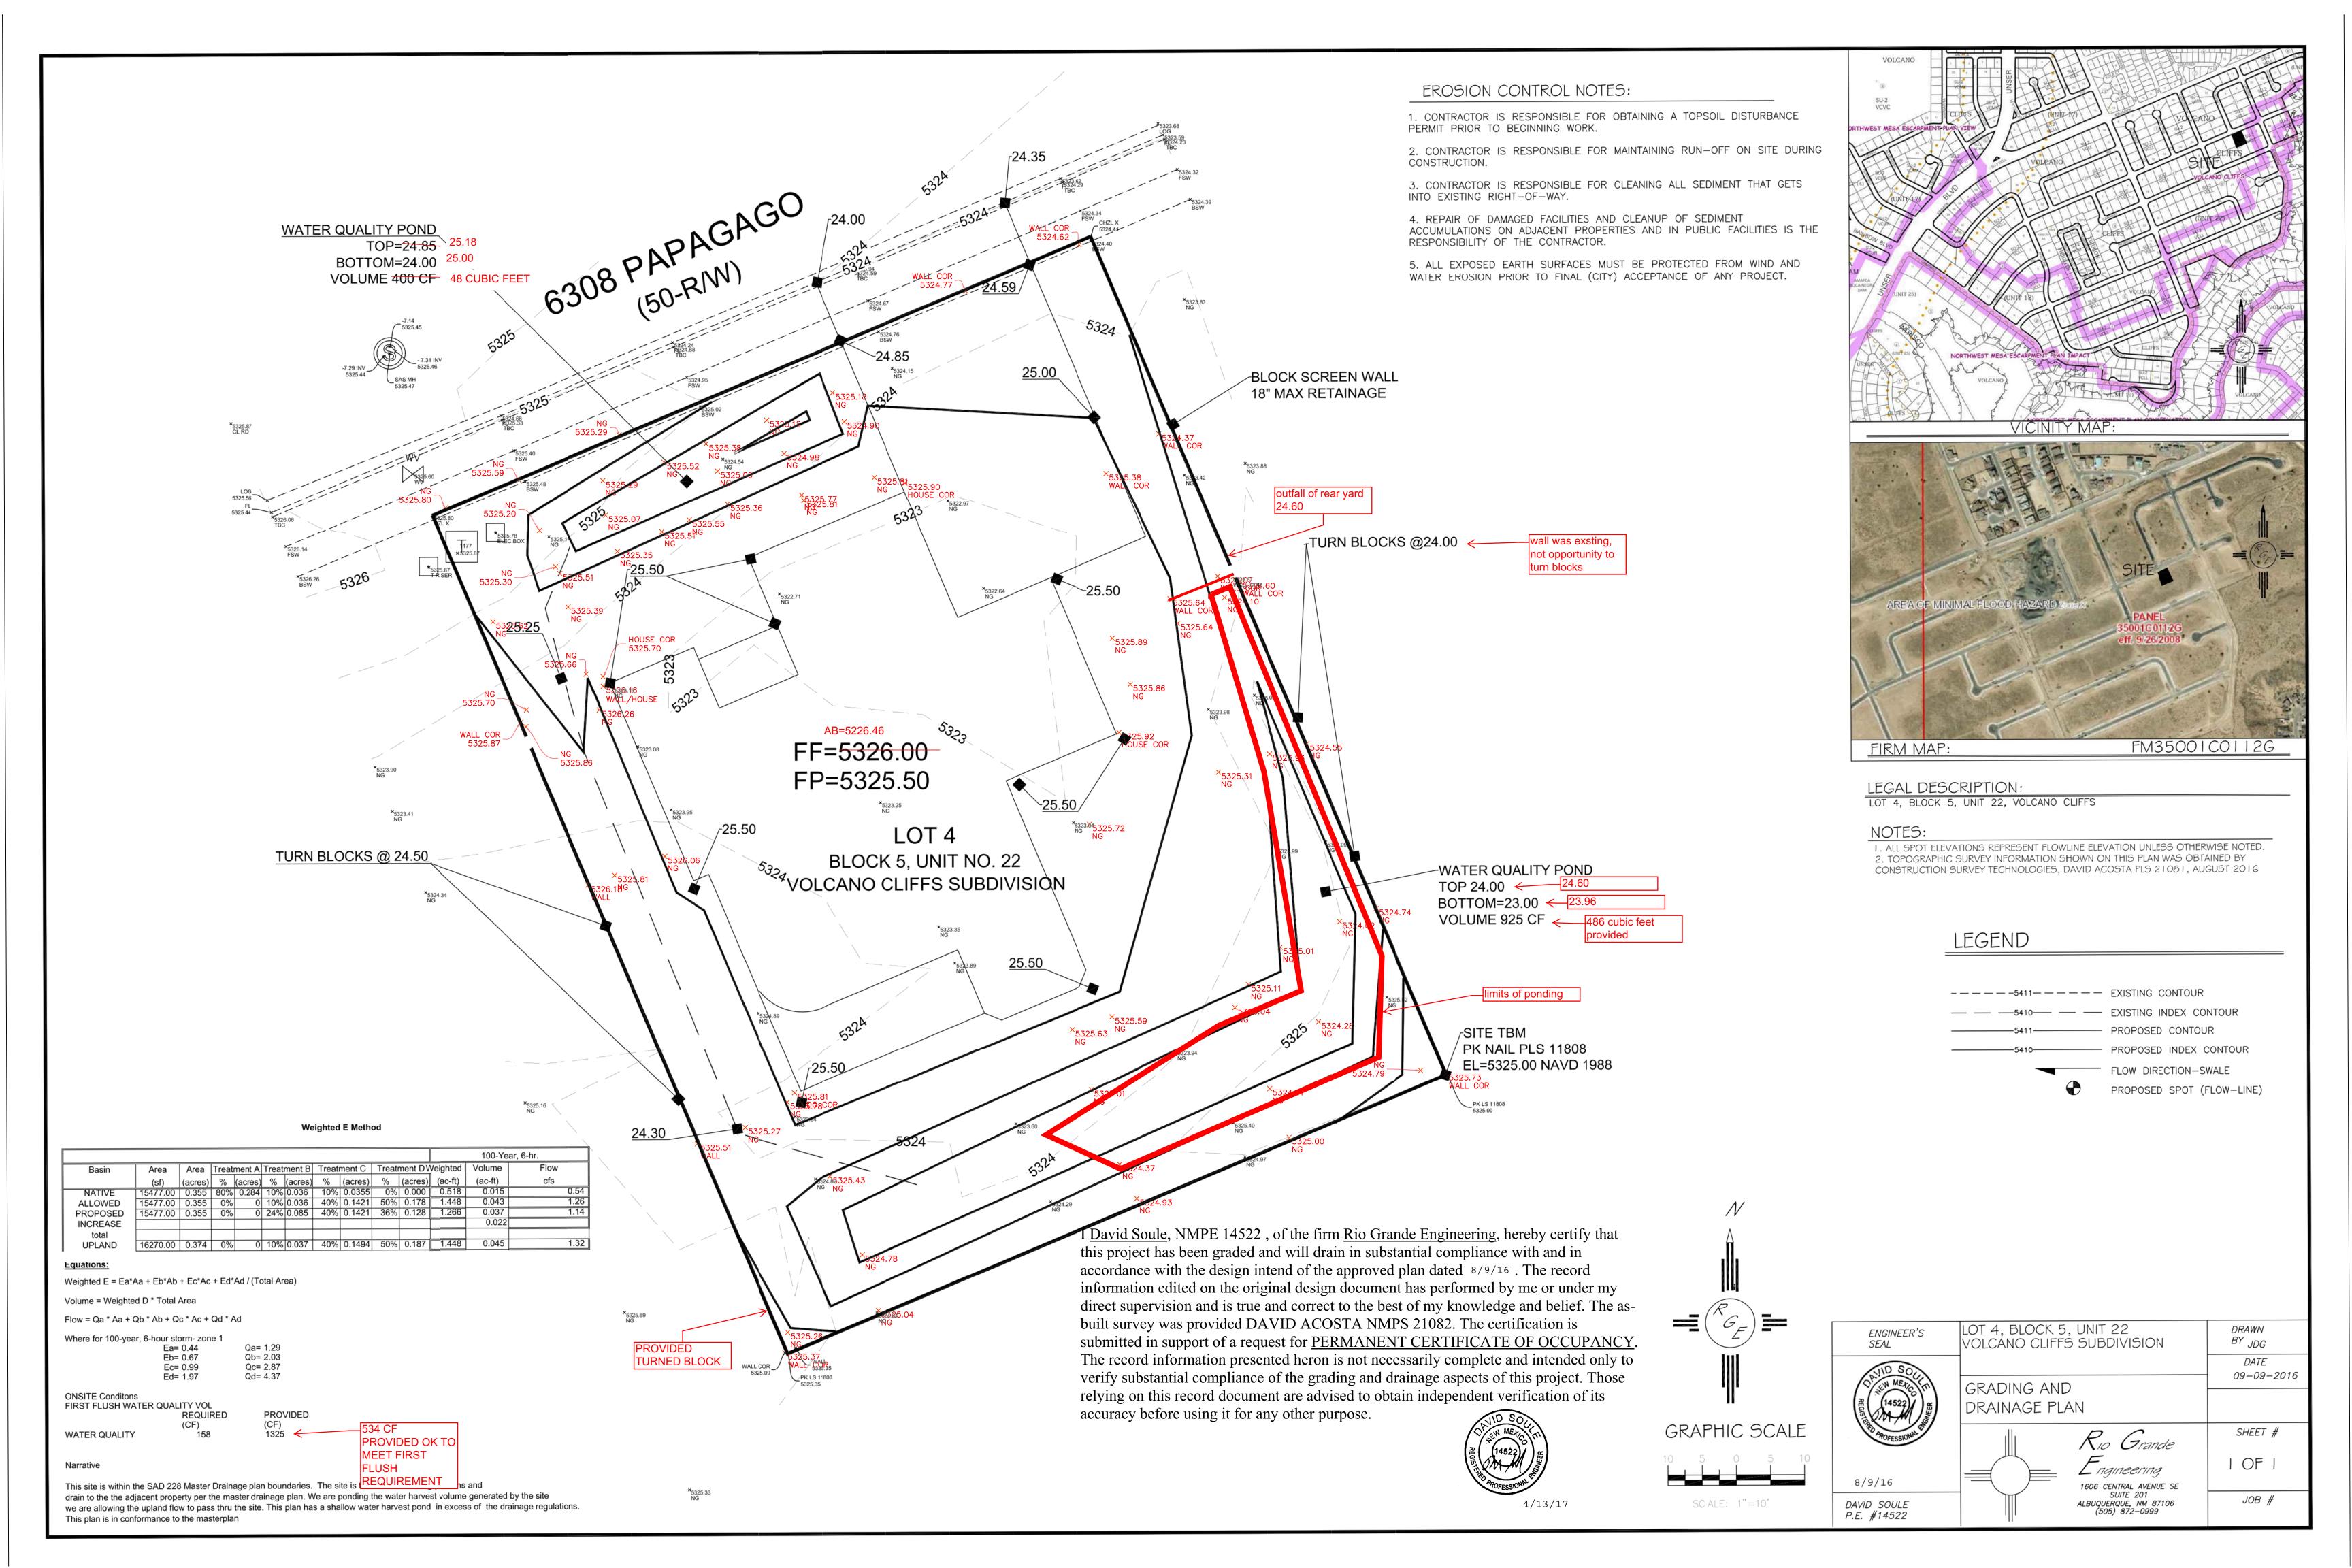

# CITY OF ALBUQUERQUE

April 18, 2017

David Soule, PE Rio Grande Engineering 1606 Central SE Suite 201 Albuquerque, NM 87106

Re: Lot 4 Block 5 Unit 22 Volcano Cliffs Subd.

6308 Papagayo

Request Permanent C.O. - Accepted

Engineer's Stamp Dated 8-9-16 (D10D003V4)

Certification dated: 4-13-17

Dear Mr. Soule,

Based on the Certification received 4/13/2017, the site is acceptable for release of Certificate of Occupancy by Hydrology.