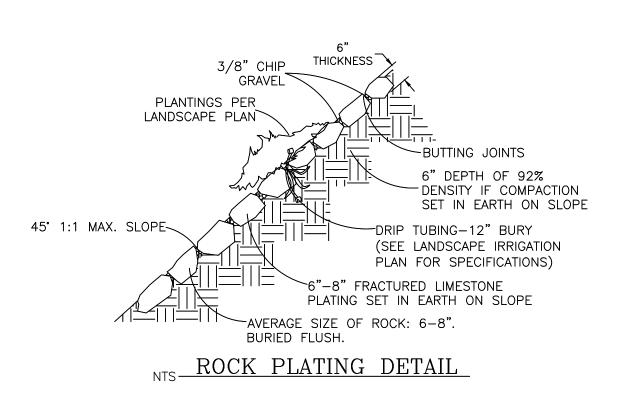

## **EROSION CONTROL NOTES:**

1. CONTRACTOR IS RESPONSIBLE FOR OBTAINING A TOPSOIL DISTURBANCE PERMIT PRIOR TO BEGINNING WORK.

2. CONTRACTOR IS RESPONSIBLE FOR MAINTAINING RUN-OFF ON SITE DURING CONSTRUCTION.

3. CONTRACTOR IS RESPONSIBLE FOR CLEANING ALL SEDIMENT THAT GETS INTO EXISTING RIGHT-OF-WAY.

4. REPAIR OF DAMAGED FACILITIES AND CLEANUP OF SEDIMENT ACCUMULATIONS ON ADJACENT PROPERTIES AND IN PUBLIC FACILITIES IS THE RESPONSIBILITY OF THE CONTRACTOR.

5. ALL EXPOSED EARTH SURFACES MUST BE PROTECTED FROM WIND AND WATER EROSION PRIOR TO FINAL ACCEPTANCE OF ANY PROJECT.