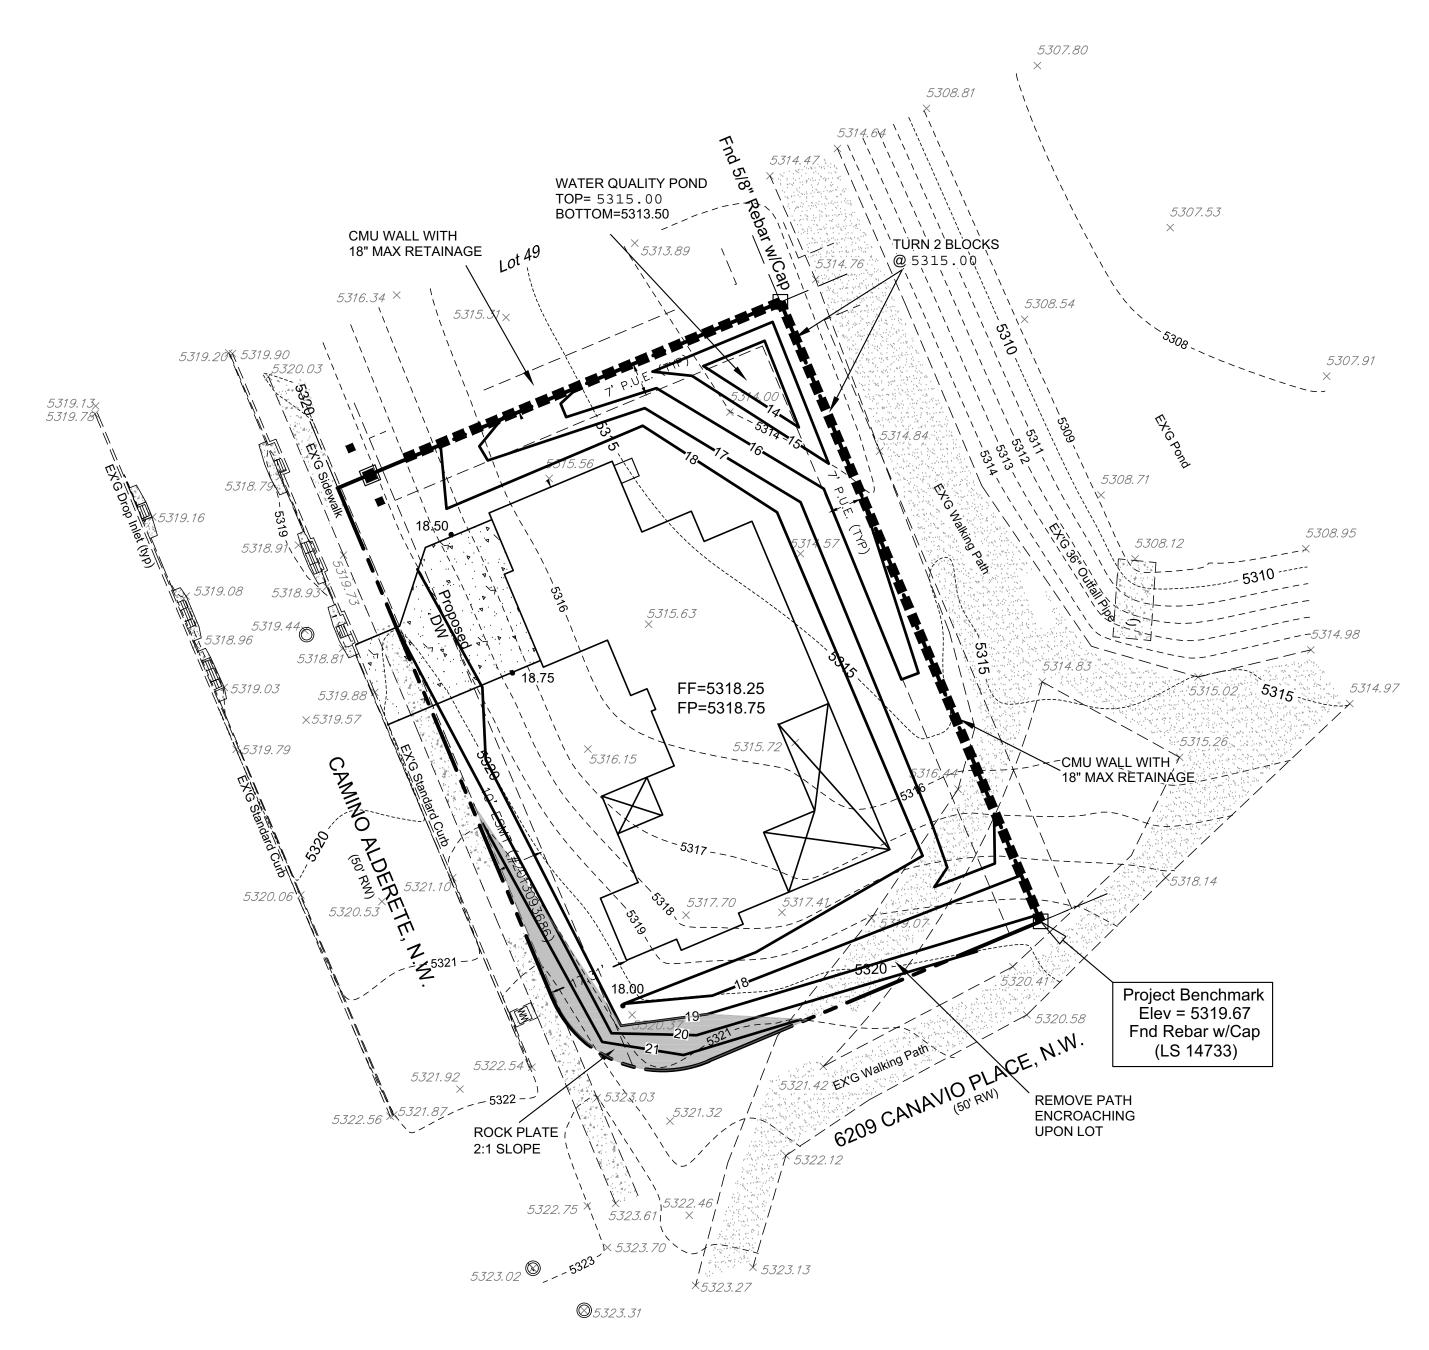

#### Narrative

This site is within the SAD 226 Master Drainage plan boundaries. The site is to maintain existing patterns and drain to the the adjacent pond lot to east per the master drainage plan. We are ponding the water harvest volume generated by the site there is not measurable upland flow. This plan exceeds the allowed impervious area therefore we are required to retain the overage. This plan is in conformance to the master drainage plan

## CAUTION:

EXISTING UTILITIES ARE NOT SHOWN. IT SHALL BE THE SOLE RESPONSIBILITY OF THE CONTRACTOR TO CONDUCT ALL NECESSARY FIELD INVESTIGATIONS PRIOR TO ANY EXCAVATION TO DETERMINE THE ACTUAL LOCATION OF UTILITIES & OTHER IMPROVEMENTS.