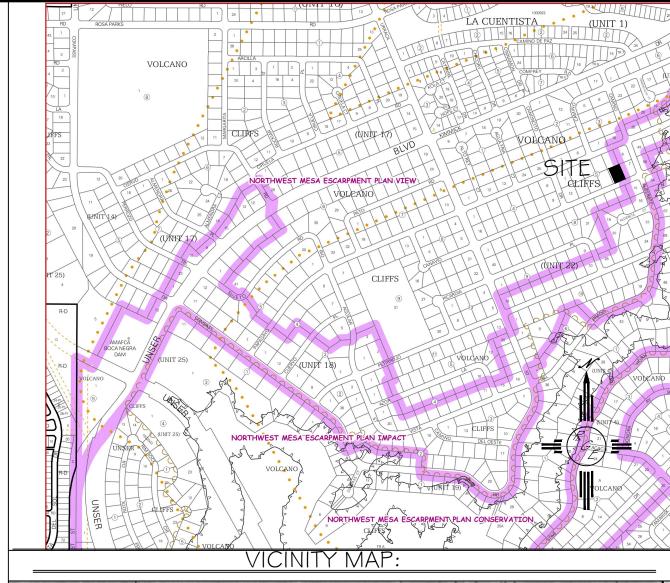

STEM AS DETERMINED BY GPS OBSERVATIONS OBTAINED USING THE ALBUQUERQUE REAL TIME GNSS NETWORK (ARTGN). DISTANCES ARE GROUND. THESE VALUES WERE PROVIDED BY CONSTRUCTION SURVEY TECHNOLOGIES

NMPLS 21082

### **EROSION CONTROL NOTES:**

- 1. CONTRACTOR IS RESPONSIBLE FOR OBTAINING A TOPSOIL DISTURBANCE PERMIT PRIOR TO BEGINNING WORK.
- 2. CONTRACTOR IS RESPONSIBLE FOR MAINTAINING RUN-OFF ON SITE DURING CONSTRUCTION.
- 3. CONTRACTOR IS RESPONSIBLE FOR CLEANING ALL SEDIMENT THAT GETS INTO EXISTING RIGHT-OF-WAY.
- 4. REPAIR OF DAMAGED FACILITIES AND CLEANUP OF SEDIMENT ACCUMULATIONS ON ADJACENT PROPERTIES AND IN PUBLIC FACILITIES IS THE RESPONSIBILITY OF THE CONTRACTOR.
- 5. ALL EXPOSED EARTH SURFACES MUST BE PROTECTED FROM WIND AND WATER EROSION PRIOR TO FINAL (CITY) ACCEPTANCE OF ANY PROJECT.





## LEGAL DESCRIPTION:

LOT 8, BLOCK 5, UNIT 22, VOLCANO CLIFFS

## NOTES:

I. ALL SPOT ELEVATIONS REPRESENT FLOWLINE ELEVATION UNLESS OTHERWISE NOTED. 2. TOPOGRAPHIC SURVEY INFORMATION SHOWN ON THIS PLAN WAS OBTAINED BY CONSTRUCTION SURVEY TECHNOLOGIES, DAVID ACOSTA PLS 2081, DATED JANUARY 2015

# LEGEND

---- EXISTING CONTOUR — — 5410— — EXISTING INDEX CONTOUR -5411-----PROPOSED CONTOUR ----- PROPOSED INDEX CONTOUR



SCALE: 1"=20'

| $= (\mathcal{R}_{\mathcal{G}_{\mathcal{E}}}) =$ |                  |
|-------------------------------------------------|------------------|
|                                                 | ENGINE<br>SEAL   |
|                                                 | REGISTER PROFESS |
| GRAPHIC SCALE                                   | AROFES!          |
| 0