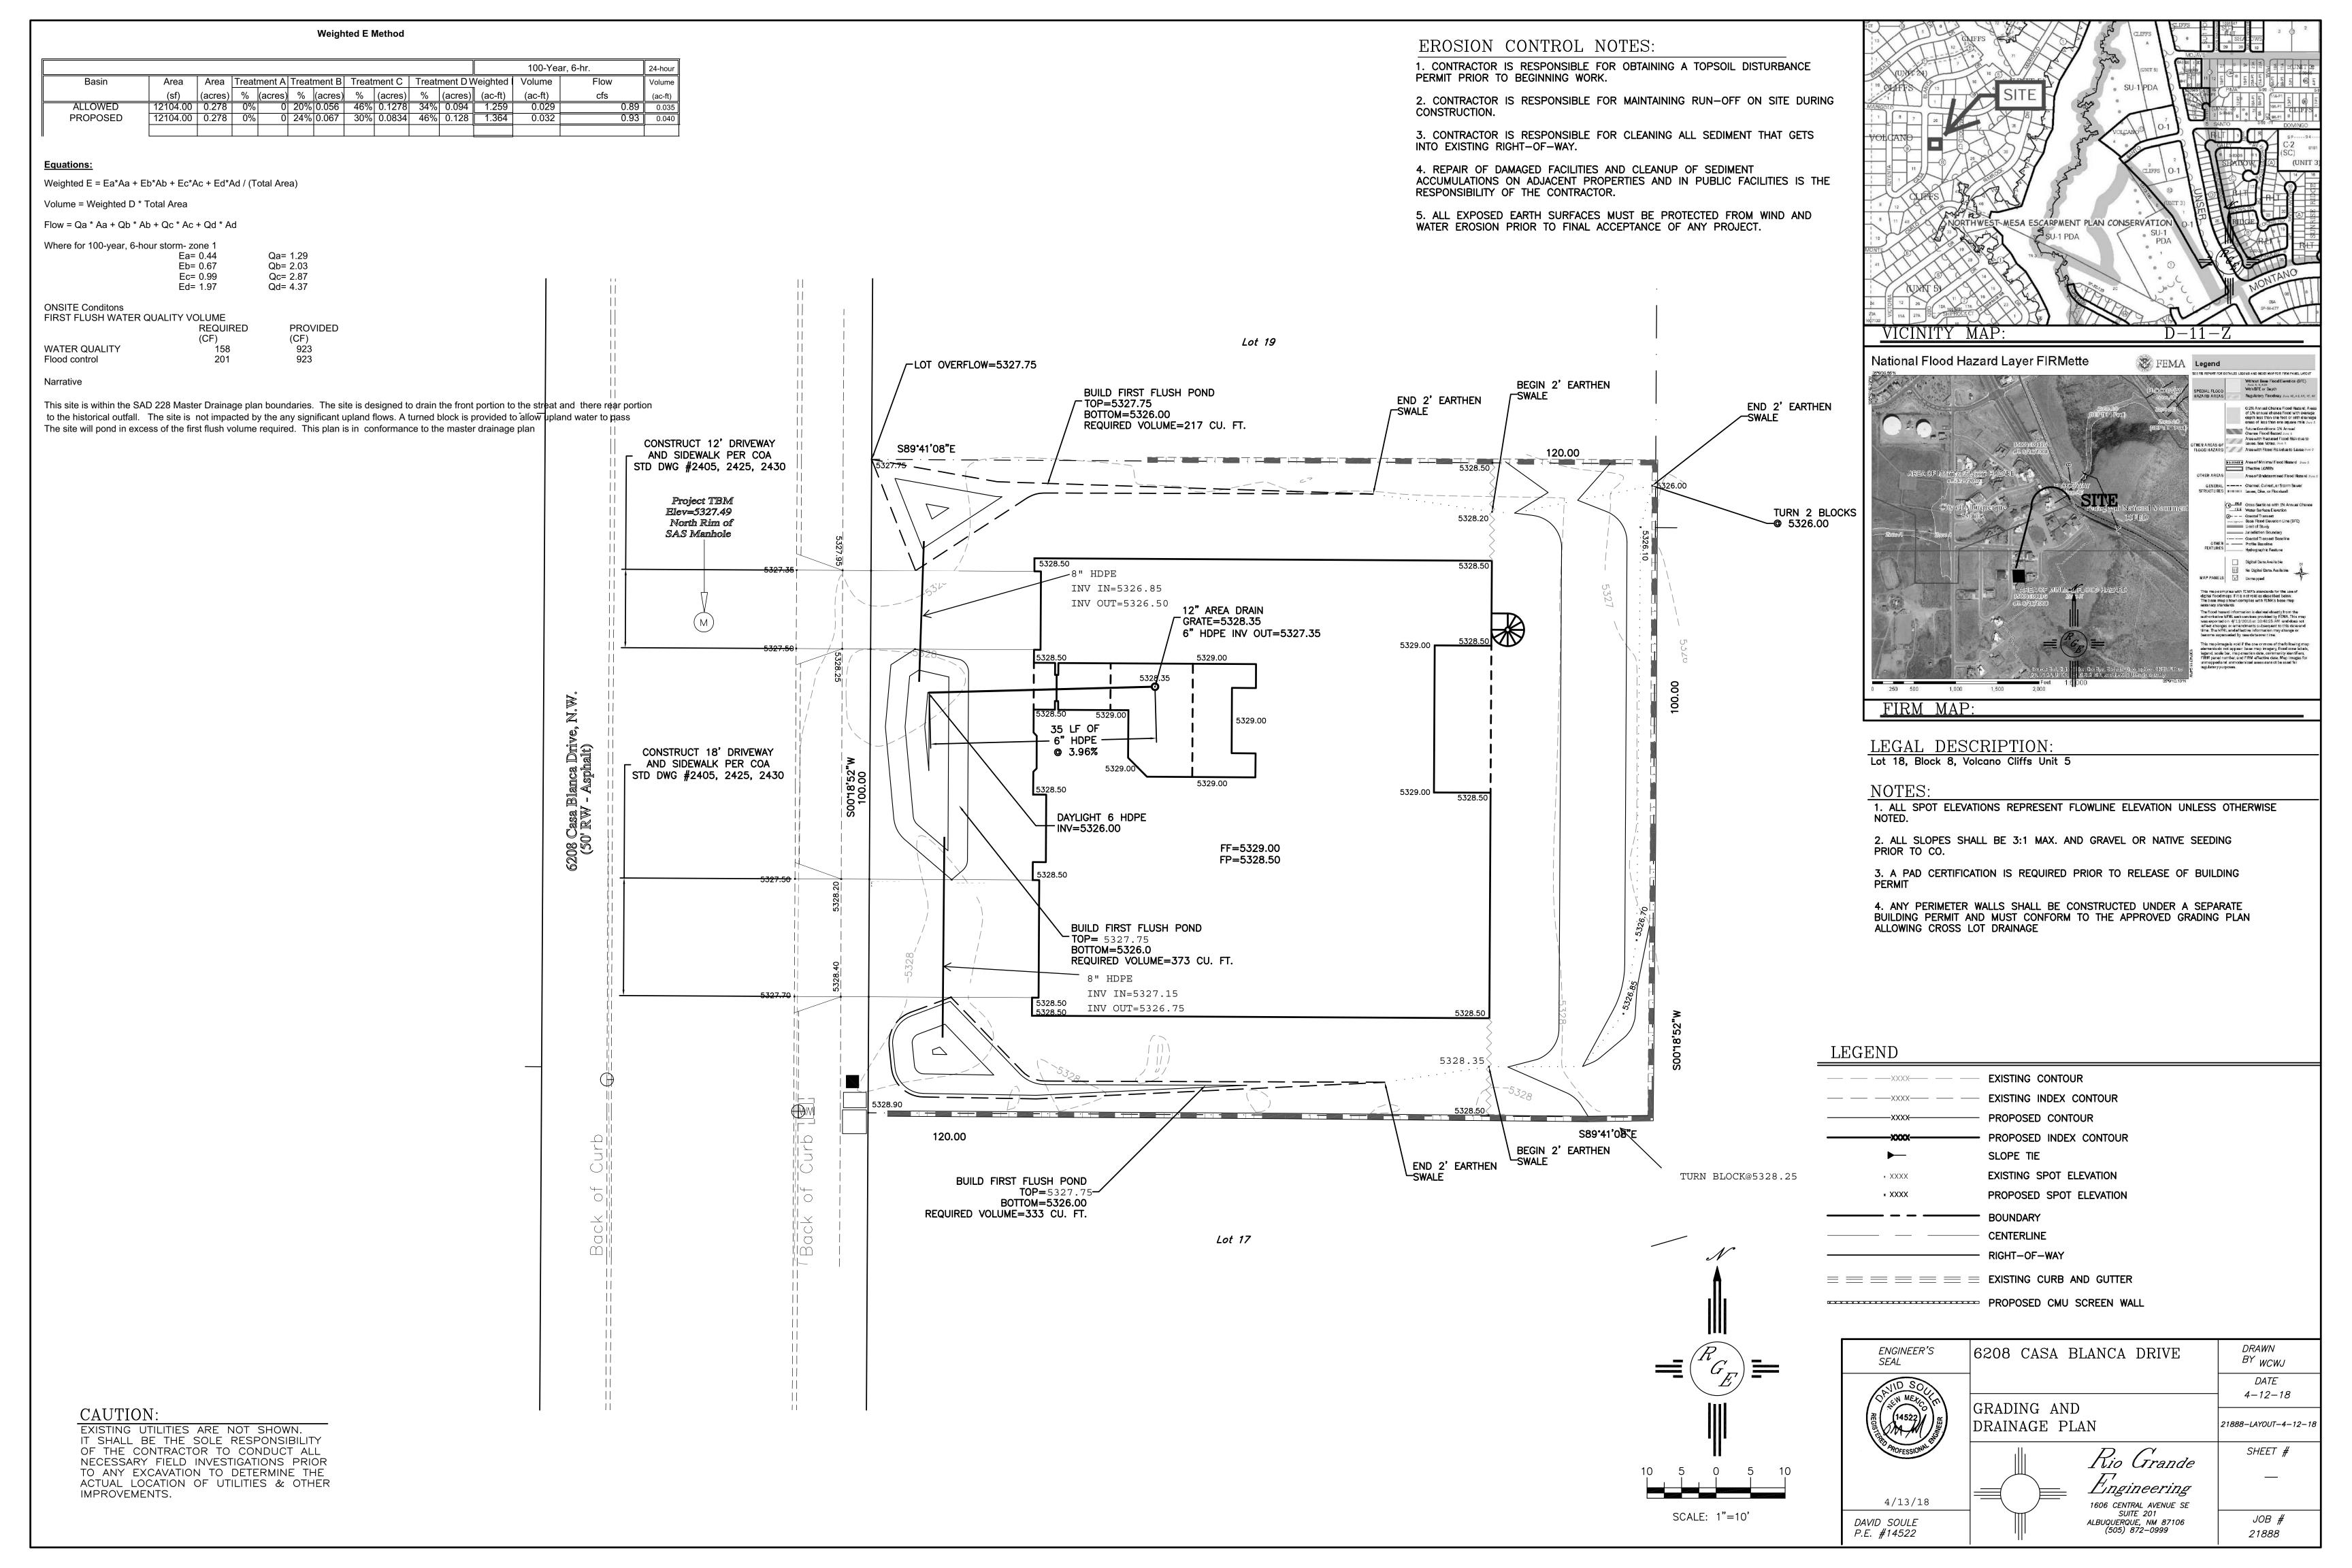

# CITY OF ALBUQUERQUE

Planning Department
David Campbell, Director

April 24, 2018

David Soule, P.E. Rio Grande Engineering PO Box 93924 Albuquerque, New Mexico 87199

RE: Lot 16 Block 8 Unit 5 S.A.D. 227 6208 Casas Blanca NW Grading and Drainage Plan Engineers Stamp Date 4/13/18 (E10D045)

Dear Mr. Soule,

Based upon the information provided in your submittal received 4/13/18, this plan is approved for Grading Permit.

PO Box 1293 Please inform the builder/owner to attach a copy of this approved plan and letter to the construction sets in the permitting process prior to sign-off by Hydrology.

Reiterate to the Owner/Contractor that a separate permit for a garden/retaining wall must be obtained, with the approved G&D plan.

Prior to Building Permit approval, a Pad Certification will be required.

Prior to **Certificate of Occupancy release**, Engineer Certification per the DPM checklist of this plan will be required.

If you have any questions, please contact me at 924-3986 or Rudy Rael at 924-3977.