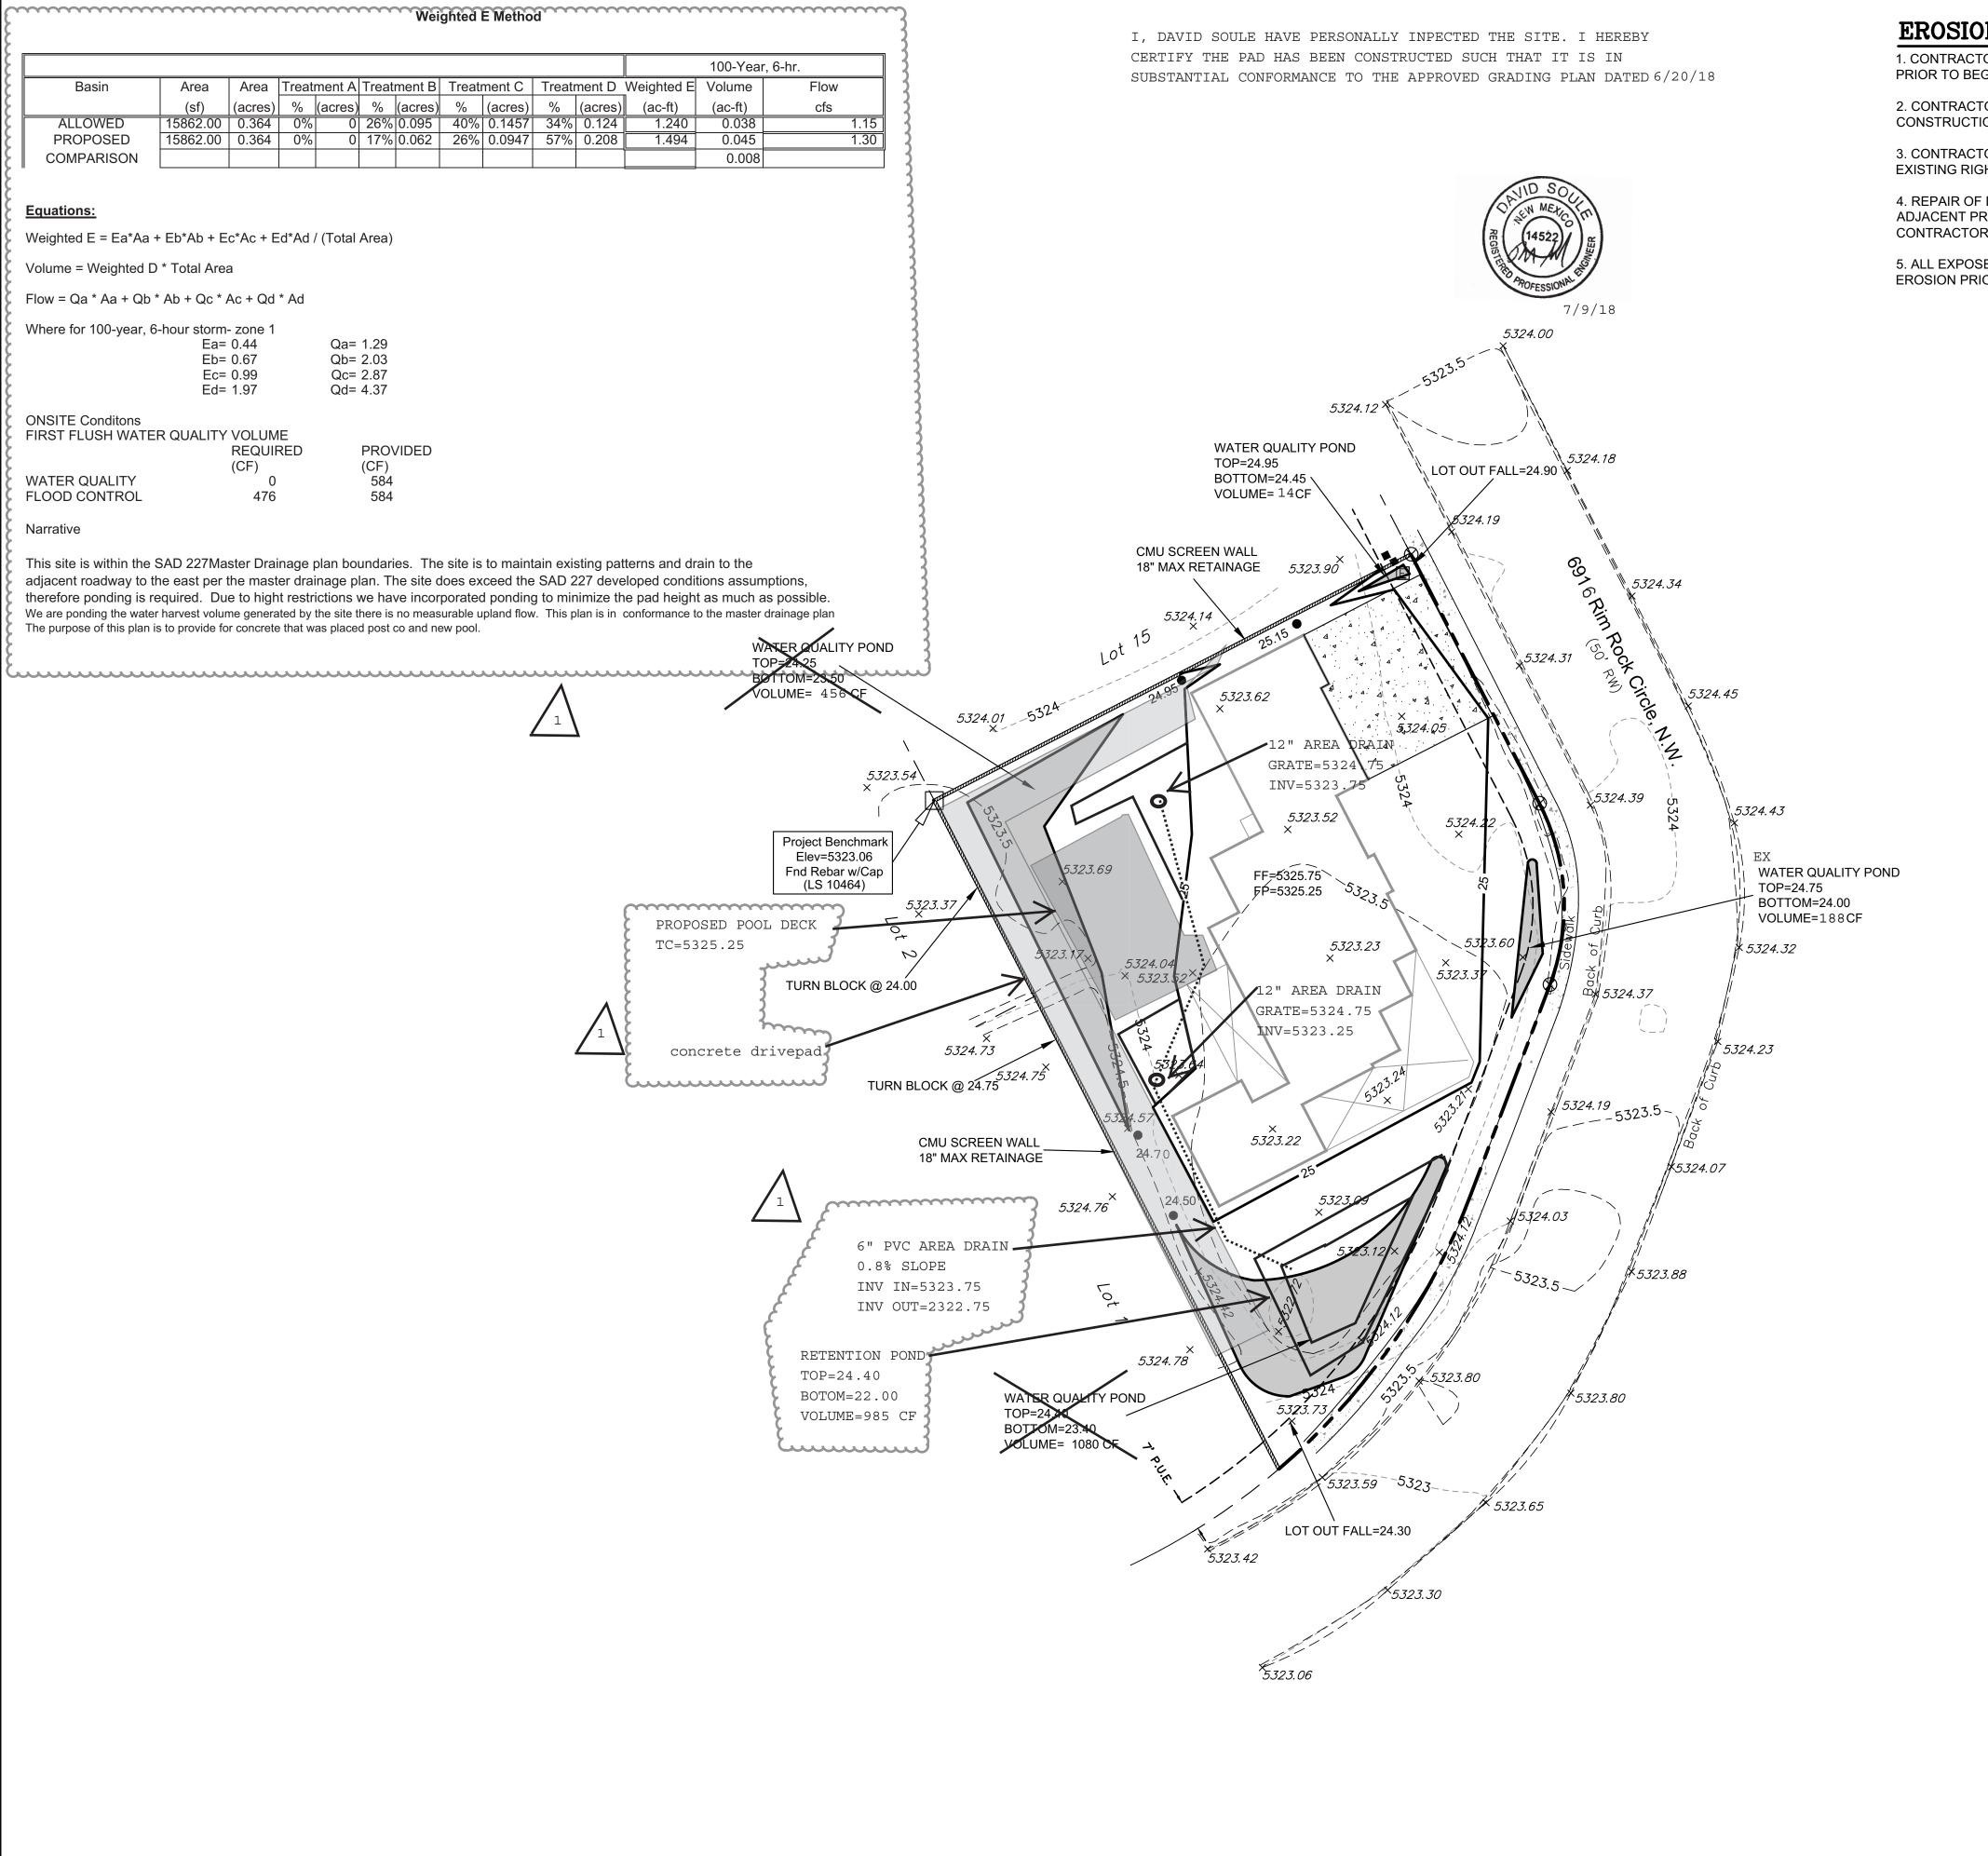

## **EROSION CONTROL NOTES:**

- 1. CONTRACTOR IS RESPONSIBLE FOR OBTAINING A TOPSOIL DISTURBANCE PERMIT PRIOR TO BEGINNING WORK.
- 2. CONTRACTOR IS RESPONSIBLE FOR MAINTAINING RUN-OFF ON SITE DURING CONSTRUCTION.
- 3. CONTRACTOR IS RESPONSIBLE FOR CLEANING ALL SEDIMENT THAT GETS INTO EXISTING RIGHT-OF-WAY.
- 4. REPAIR OF DAMAGED FACILITIES AND CLEANUP OF SEDIMENT ACCUMULATIONS ON ADJACENT PROPERTIES AND IN PUBLIC FACILITIES IS THE RESPONSIBILITY OF THE
- 5. ALL EXPOSED EARTH SURFACES MUST BE PROTECTED FROM WIND AND WATER EROSION PRIOR TO FINAL ACCEPTANCE OF ANY PROJECT.

## LEGAL DESCRIPTION:

Lot 16, Block 2 Unser Cliffs Subdivision ALBUQUERQUE, NEW MEXICO

### NOTES:

- 1. ALL SPOT ELEVATIONS REPRESENT FLOWLINE ELEVATION UNLESS OTHERWISE NOTED.
- 2. ALL SLOPES SHALL BE 3:1 MAX. AND GRAVEL OR NATIVE SEEDING PRIOR TO CO.
- 3. ANY PERIMETER WALLS MUST BE PERMITED SEPARATELY. ALL RETAINING WALL DESIGN SHALL BE BY OTHERS.
- 4. SURVEY INFORMATION PROVIDED BY COMMUNITY SCIENCES CORPORATION USING NAVD DATUM 1988.

## **LEGEND**

---- EXISTING CONTOUR ---- EXISTING INDEX CONTOUR PROPOSED CONTOUR PROPOSED INDEX CONTOUR  $_{\mathsf{X}}$  XXXX EXISTING SPOT ELEVATION XXXX PROPOSED SPOT ELEVATION ---- BOUNDARY — — — — ADJACENT BOUNDARY 

PROPOSED RETAINING WALL (BY OTHERS)

DAVID SOULE

P.E. #14522

ADDED POOL AND CONCRETE PATH THAT WAS CONSTRUCTED AFTER CO. INLETS ADDED TO DRAIN REAR YARD TO POND POND INCREASED TO ACCOMODATE ADDITIONAL IMPERVIOUS AREA