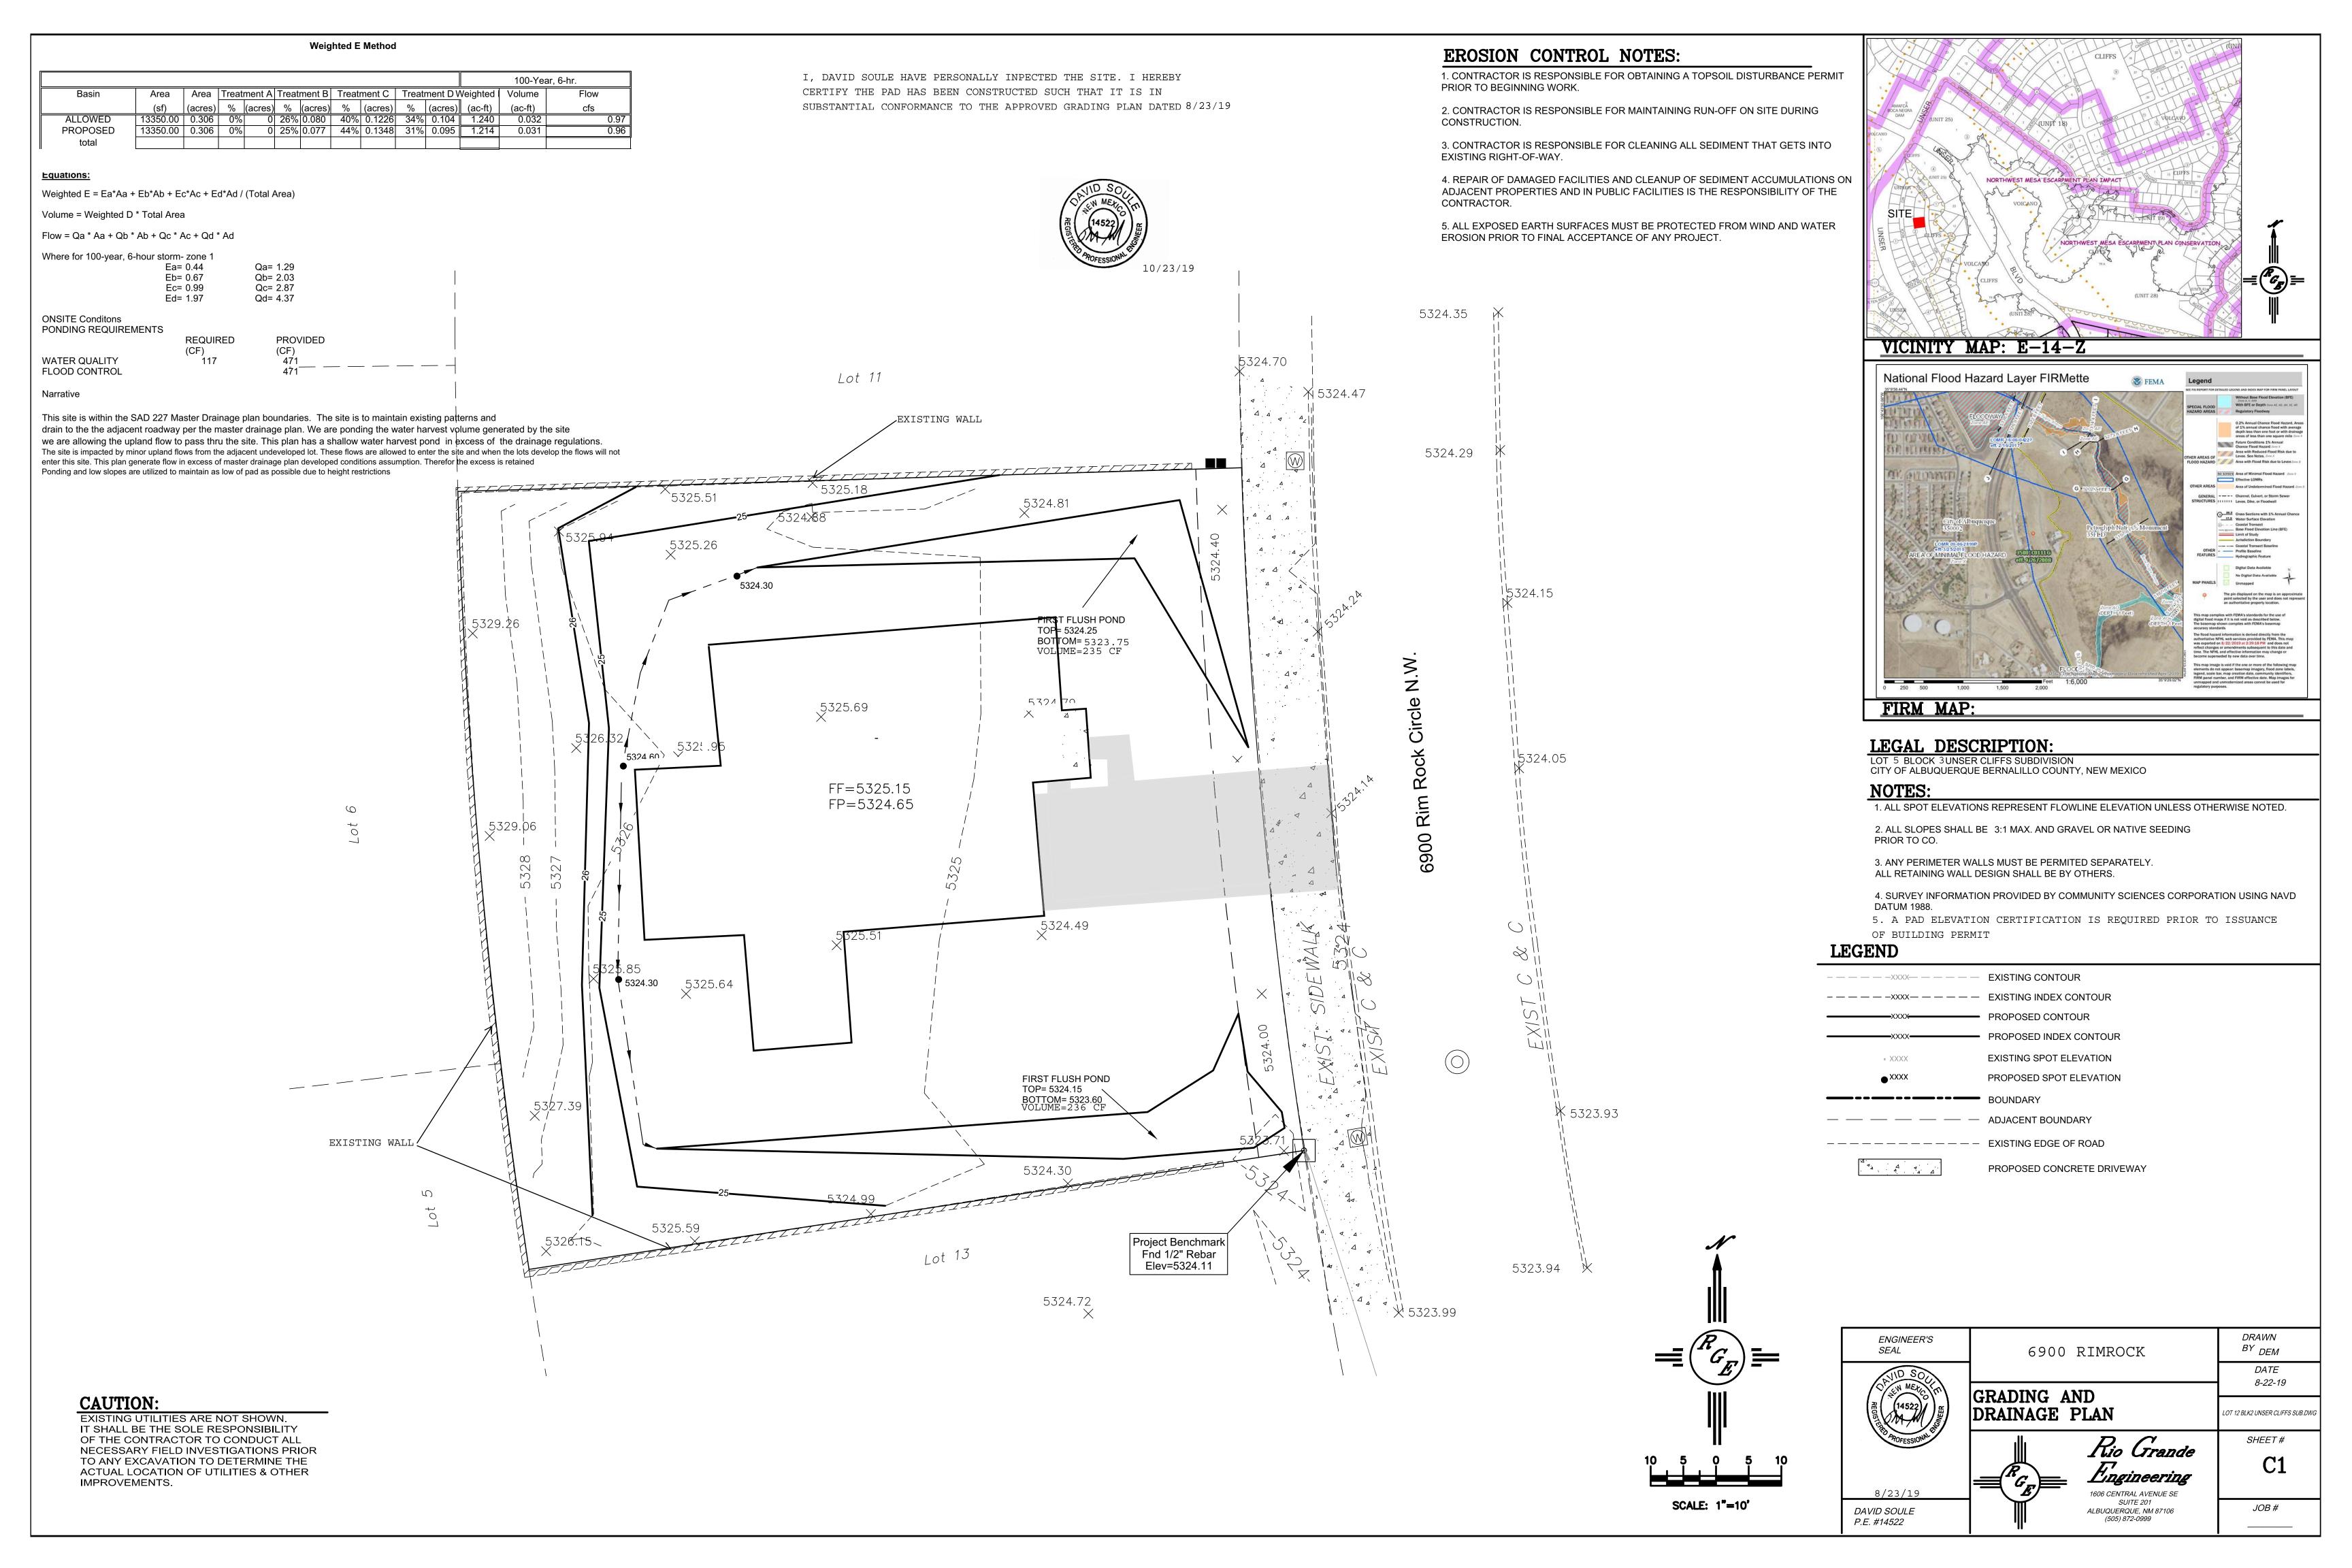

# CITY OF ALBUQUERQUE

Planning Department
Brennon Williams, Director

October 28, 2019

David Soule, P.E. Rio Grande Engineering PO Box 93924 Albuquerque, New Mexico 87199

RE: Lot 12 Block 2 Unit 18 SAD 227 6900 Rimrock NW Grading and Drainage Plan Engineers Stamp Date 8/23/19 (D10D016)

Pad Certification Date 10/23/19

Dear Mr. Soule,

PO Box 1293

Albuquerque

NM 87103

www.cabq.gov

Based upon the information provided in your submittal received 10/23/19, this plan is approved for Building Permit.