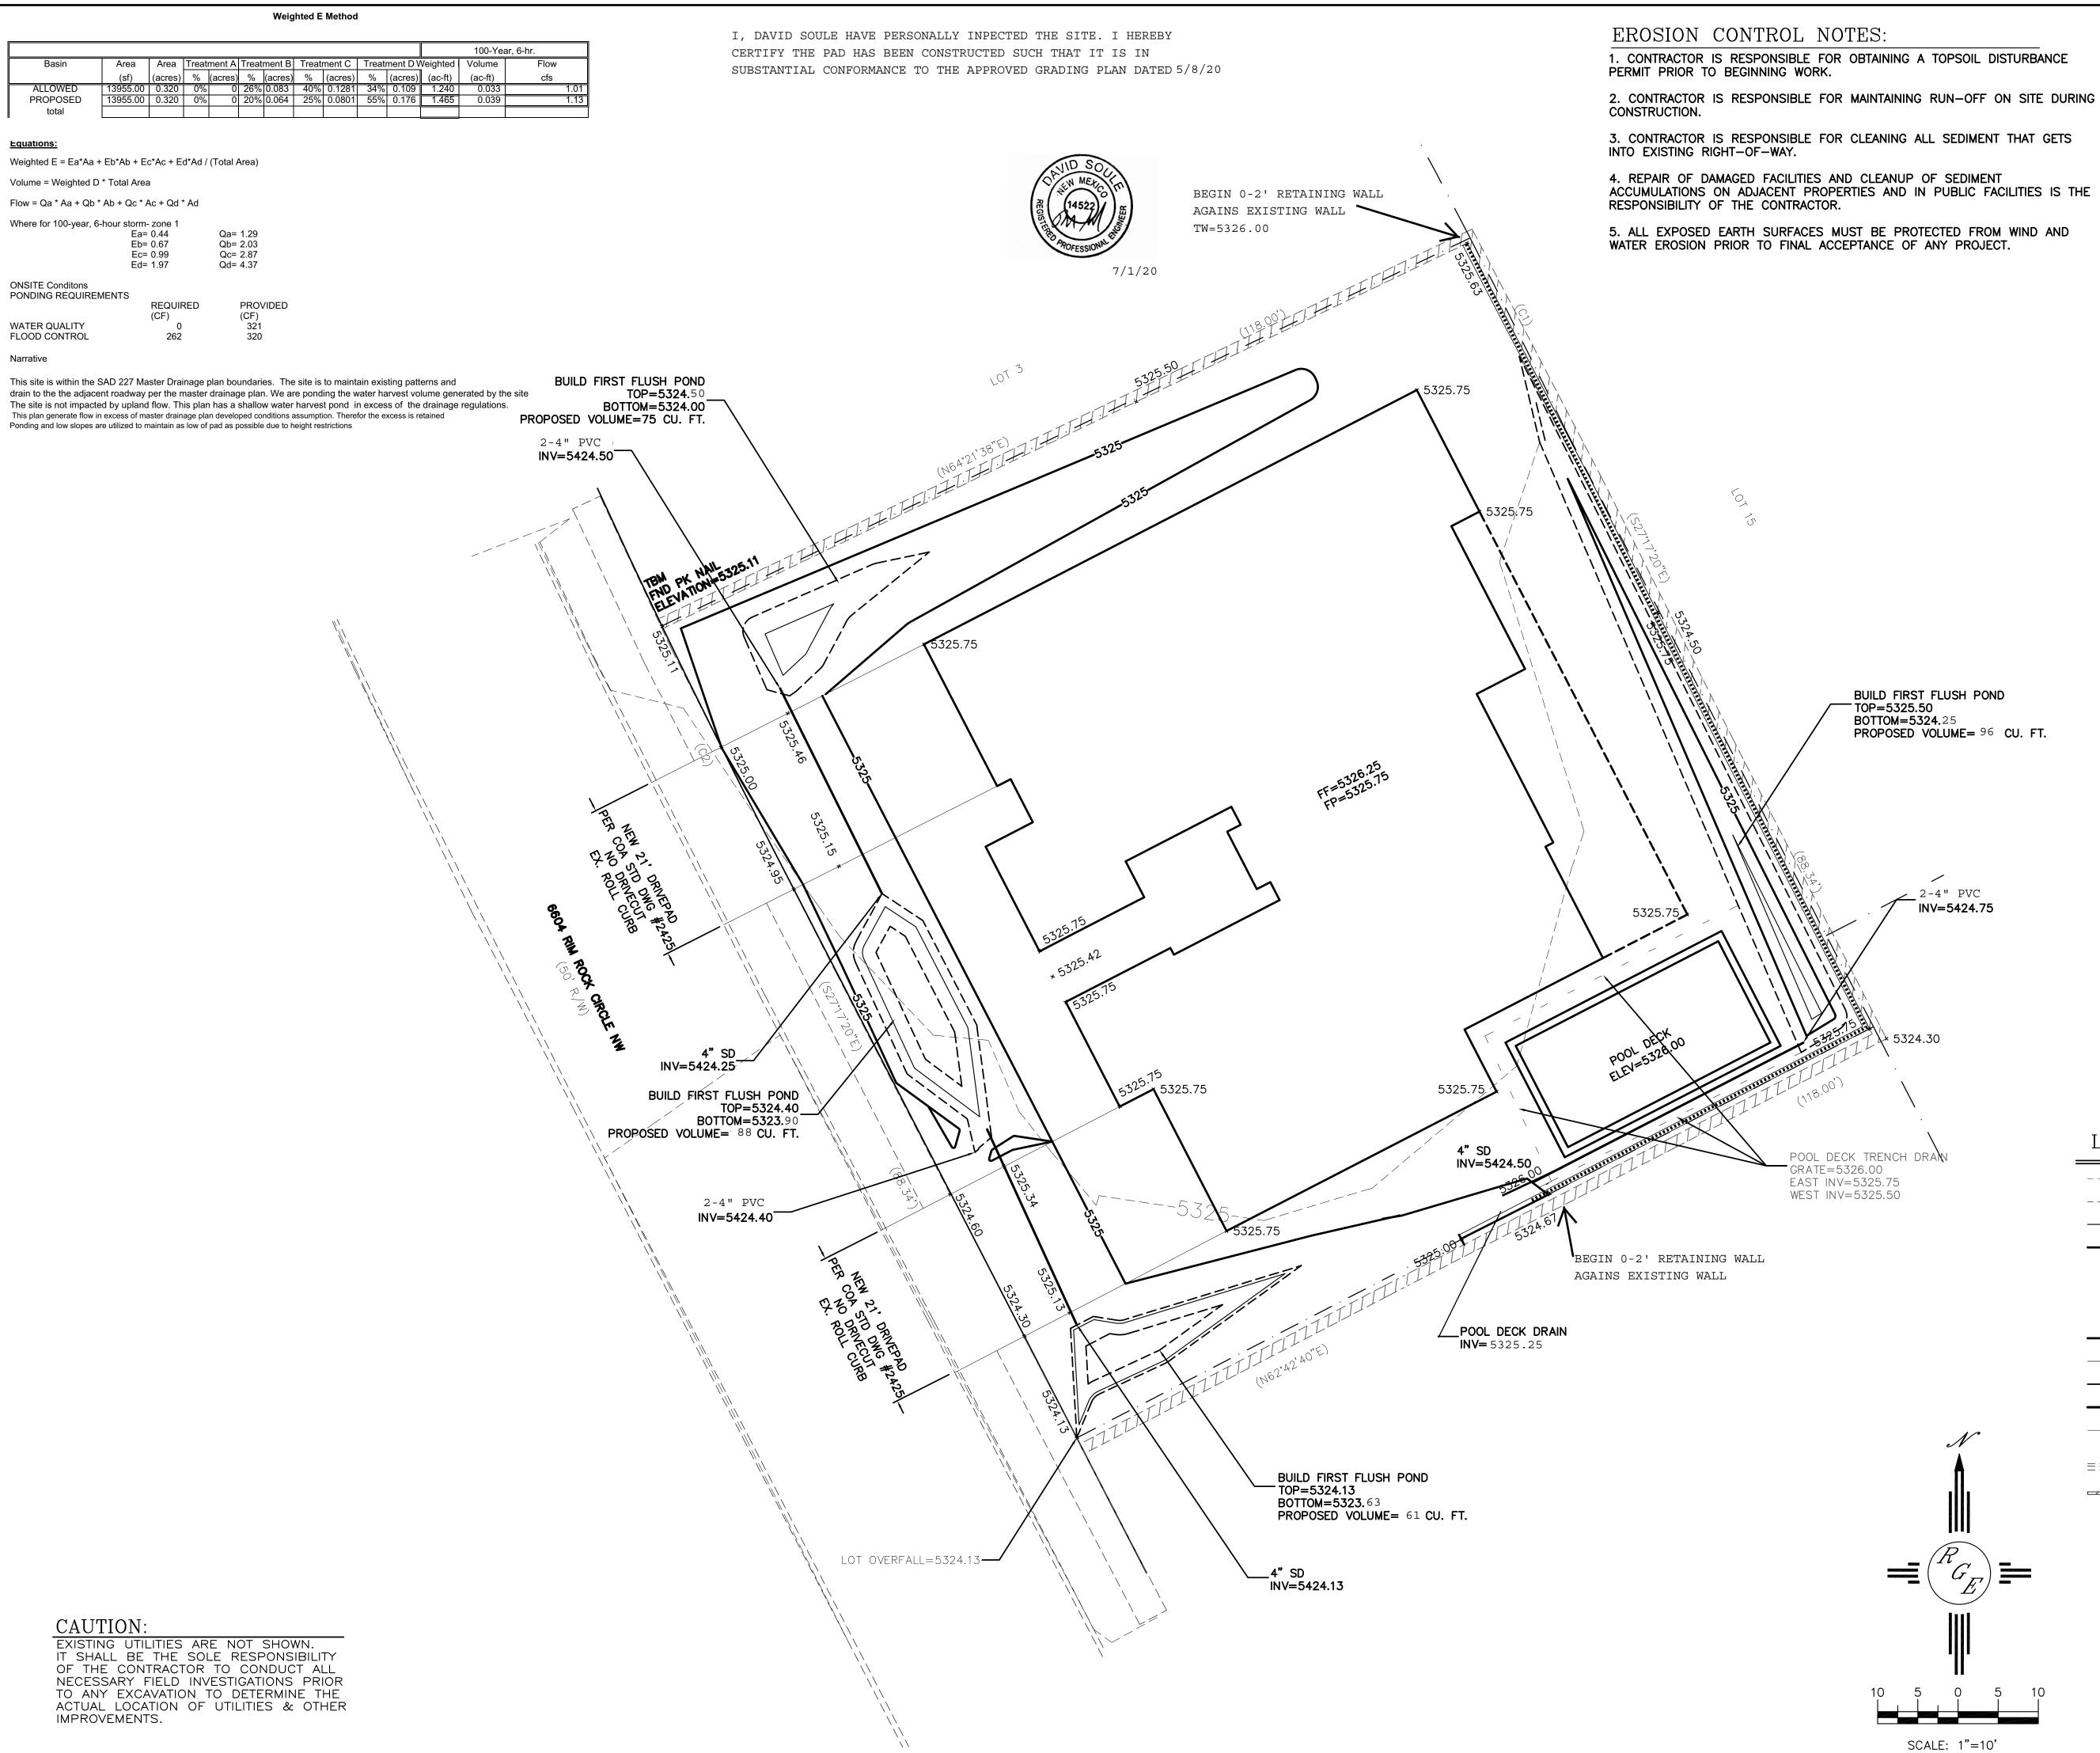

## LEGEND

=

5/8/20

DAVID SOULE P.E. #14522

|   | ▶                                       | SLOPE TIE                                          |                                        |
|---|-----------------------------------------|----------------------------------------------------|----------------------------------------|
|   | × XXXX                                  | EXISTING SPOT ELEVATION                            |                                        |
|   | * XXXX                                  | PROPOSED SPOT ELEVATION                            |                                        |
|   |                                         | BOUNDARY                                           |                                        |
|   |                                         | - CENTERLINE                                       |                                        |
|   |                                         | - RIGHT-OF-WAY                                     |                                        |
|   |                                         | - PROPOSED 4" PVC SD                               |                                        |
|   |                                         | - POOL DECK TRENCH DRAIN                           |                                        |
|   |                                         | $\Xi$ EXISTING CURB AND GUTTER                     |                                        |
|   | ===========                             |                                                    |                                        |
| / | , , , , , , , , , , , , , , , , , , , , | $\Rightarrow$ proposed CMU retaining wal-design by | OTHERS                                 |
|   |                                         |                                                    |                                        |
|   | ENGINEER'S<br>SEAL                      | 6604 RIM ROCK                                      | DRAWN<br><sup>BY</sup> <sub>WCWJ</sub> |
|   | JUD SO                                  |                                                    | DATE                                   |
|   | CALLIN MEXICS IM                        | GRADING AND                                        | - 5-05-20                              |
|   | REC 14522                               | DRAINAGE PLAN                                      | 2102036—LAYOUT—5—05—                   |
|   | 773 AROFESSIONIN E                      | Rio Grande                                         | SHEET #                                |