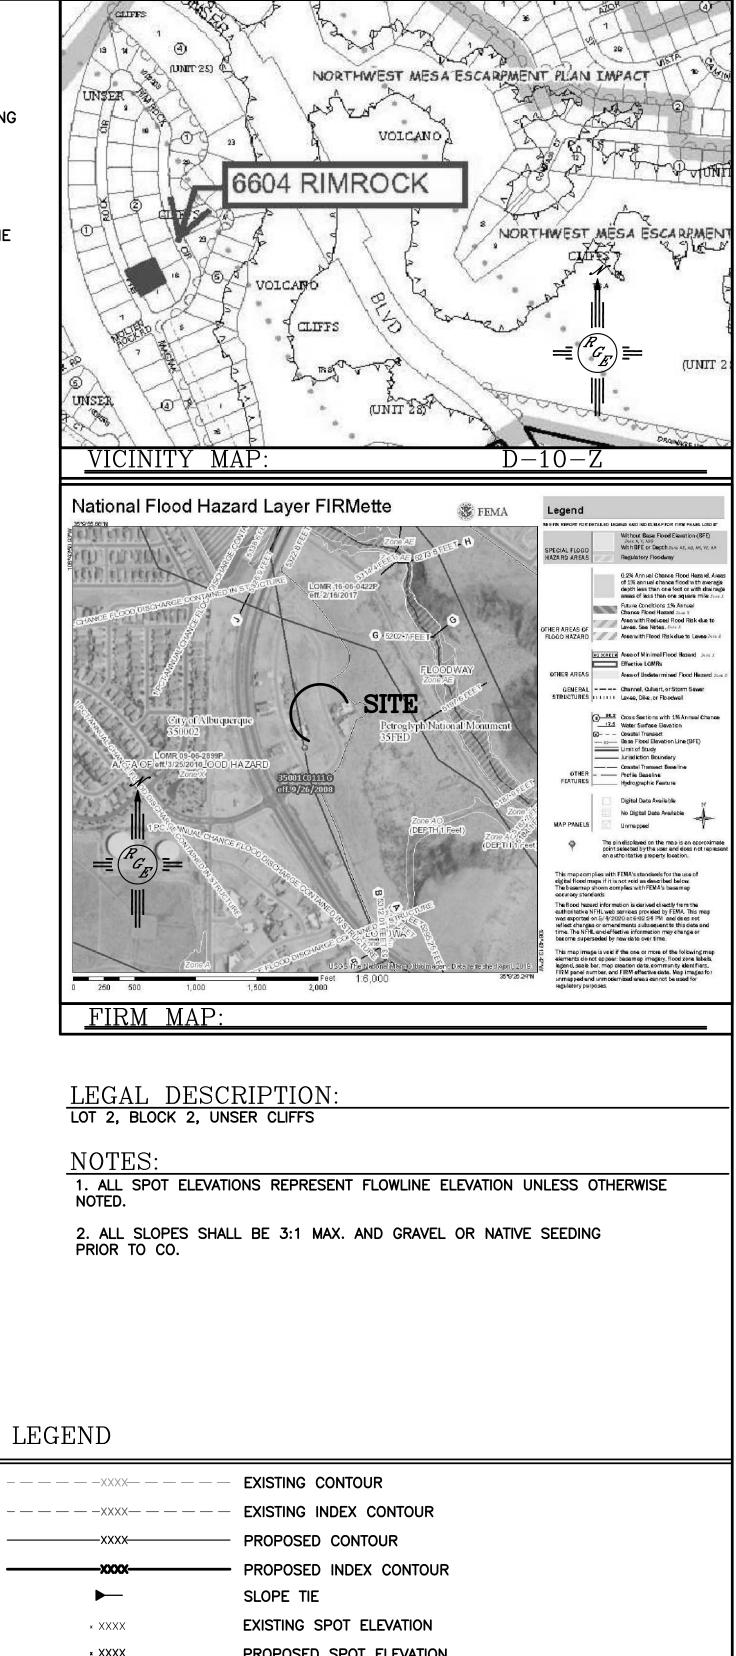

## LEGEND

=

5/8/20

DAVID SOULE P.E. #14522

|   | ▶                                       | SLOPE TIE                                          |                                        |
|---|-----------------------------------------|----------------------------------------------------|----------------------------------------|
|   | × XXXX                                  | EXISTING SPOT ELEVATION                            |                                        |
|   | * XXXX                                  | PROPOSED SPOT ELEVATION                            |                                        |
|   |                                         | BOUNDARY                                           |                                        |
|   |                                         | - CENTERLINE                                       |                                        |
|   |                                         | - RIGHT-OF-WAY                                     |                                        |
|   |                                         | - PROPOSED 4" PVC SD                               |                                        |
|   |                                         | - POOL DECK TRENCH DRAIN                           |                                        |
|   |                                         | $\Xi$ EXISTING CURB AND GUTTER                     |                                        |
|   | ===========                             |                                                    |                                        |
| / | , , , , , , , , , , , , , , , , , , , , | $\Rightarrow$ proposed CMU retaining wal-design by | OTHERS                                 |
|   |                                         |                                                    |                                        |
|   | ENGINEER'S<br>SEAL                      | 6604 RIM ROCK                                      | DRAWN<br><sup>BY</sup> <sub>WCWJ</sub> |
|   | JUD SO                                  |                                                    | DATE                                   |
|   | CALLIN MEXICS IM                        | GRADING AND                                        | - 5-05-20                              |
|   | REC 14522                               | DRAINAGE PLAN                                      | 2102036—LAYOUT—5—05—                   |
|   | 773 AROFESSIONIN E                      | Rio Grande                                         | SHEET #                                |